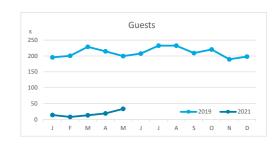

# **GUESTS BY ACCOMMODATION TYPE** (\*)

|           |                                            |          |                |           | Breakdown by accommodation type |          |                |          |          |          |                |          |  |
|-----------|--------------------------------------------|----------|----------------|-----------|---------------------------------|----------|----------------|----------|----------|----------|----------------|----------|--|
|           | TOTAL Abroad Mainland Canary Islands Total |          |                |           |                                 | Hot      | els            |          |          | Aparti   | ments          |          |  |
|           | Abroad                                     | Mainland | Canary Islands | Total     | Abroad                          | Mainland | Canary Islands | Total    | Abroad   | Mainland | Canary Islands | Total    |  |
| Jan-May19 | 913,824                                    | 77,251   | 48,262         | 1,039,337 | 604,156                         | 62,893   | 26,484         | 693,533  | 309,668  | 14,358   | 21,778         | 345,804  |  |
| Jan-May21 | 40,559                                     | 25,911   | 20,731         | 87,201    | 30,336                          | 20,023   | 12,428         | 62,787   | 10,223   | 5,888    | 8,303          | 24,414   |  |
| Change    | -873,265                                   | -51,340  | -27,531        | -952,136  | -573,820                        | -42,870  | -14,056        | -630,746 | -299,445 | -8,470   | -13,475        | -321,390 |  |
| Change, % | -95.6%                                     | -66.5%   | -57.0%         | -91.6%    | -95.0%                          | -68.2%   | -53.1%         | -90.9%   | -96.7%   | -59.0%   | -61.9%         | -92.9%   |  |