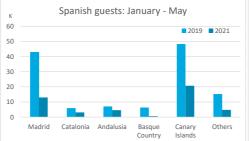

|       |  |
|           | Abroad | Mainland | Canary Islands | Total | Abroad                          | Mainland | Canary Islands | Total | Abroad     | Mainland | Canary Islands | Total |  |
| Jan-May19 | 7.8    | 5.1      | 3.8            | 7.4   | 7.3                             | 5.0      | 2.9            | 6.9   | 8.8        | 5.4      | 4.9            | 8.4   |  |
| Jan-May21 | 7.5    | 5.0      | 3.0            | 5.7   | 6.8                             | 4.9      | 2.3            | 5.3   | 9.5        | 5.2      | 4.0            | 6.6   |  |
| Change    | -0.3   | -0.1     | -0.8           | -1.8  | -0.5                            | -0.1     | -0.5           | -1.6  | 0.7        | -0.3     | -1.0           | -1.9  |  |



#### **GUESTS AND BEDNIGHTS BY PLACE OF RESIDENCE**









# Main tourist accommodation indicators LANZAROTE (January - May 2021)



#### **OCCUPANCY RATE PER ROOM / APARTMENT**







## **ADR (Average Daily Rate)**







### **REVPAR (Revenue Per Available Room)**







Note: "Guests indicator" refers to number of guests checking in as new arrivals. Source: Encuestas de Alojamiento Turístico (ISTAC)