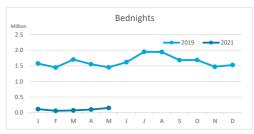

#### **BEDNIGHTS**

|           |                                            |          |                |            | Breakdown by accommodation type |          |                |            |            |          |                |            |  |
|-----------|--------------------------------------------|----------|----------------|------------|---------------------------------|----------|----------------|------------|------------|----------|----------------|------------|--|
|           | TOTAL Abroad Mainland Canary Islands Total |          |                |            |                                 | Hot      | tels           |            |            | Apartı   | nents          |            |  |
|           | Abroad                                     | Mainland | Canary Islands | Total      | Abroad                          | Mainland | Canary Islands | Total      | Abroad     | Mainland | Canary Islands | Total      |  |
| Jan-May19 | 7,140,416                                  | 393,065  | 183,917        | 7,717,398  | 4,408,182                       | 315,228  | 76,191         | 4,799,601  | 2,732,234  | 77,837   | 107,726        | 2,917,797  |  |
| Jan-May21 | 303,468                                    | 128,777  | 62,236         | 494,481    | 206,237                         | 98,395   | 29,054         | 333,686    | 97,231     | 30,382   | 33,182         | 160,795    |  |
| Change    | -6,836,948                                 | -264,288 | -121,681       | -7,222,917 | -4,201,945                      | -216,833 | -47,137        | -4,465,915 | -2,635,003 | -47,455  | -74,544        | -2,757,002 |  |
| Change, % | -95.7%                                     | -67.2%   | -66.2%         | -93.6%     | -95.3%                          | -68.8%   | -61.9%         | -93.0%     | -96.4%     | -61.0%   | -69.2%         | -94.5%     |  |