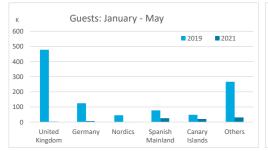

|       |  |
|           | Abroad | Mainland | Canary Islands | Total | Abroad                          | Mainland | Canary Islands | Total | Abroad     | Mainland | Canary Islands | Total |  |
| Jan-May19 | 7.8    | 5.1      | 3.8            | 7.4   | 7.3                             | 5.0      | 2.9            | 6.9   | 8.8        | 5.4      | 4.9            | 8.4   |  |
| Jan-May21 | 7.5    | 5.0      | 3.0            | 5.7   | 6.8                             | 4.9      | 2.3            | 5.3   | 9.5        | 5.2      | 4.0            | 6.6   |  |
| Change    | -0.3   | -0.1     | -0.8           | -1.8  | -0.5                            | -0.1     | -0.5           | -1.6  | 0.7        | -0.3     | -1.0           | -1.9  |  |



#### **GUESTS AND BEDNIGHTS BY PLACE OF RESIDENCE**









# Main tourist accommodation indicators LANZAROTE (January - May 2021)



#### **OCCUPANCY RATE PER ROOM / APARTMENT**







## **ADR (Average Daily Rate)**







### **REVPAR (Revenue Per Available Room)**







Note: "Guests indicator" refers to number of guests checking in as new arrivals. Source: Encuestas de Alojamiento Turístico (ISTAC)