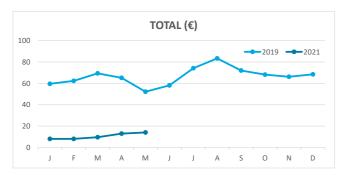

### **REVPAR (Revenue Per Available Room)**

Note: "Guests indicator" refers to number of guests checking in as new arrivals. Source: Encuestas de Alojamiento Turístico (ISTAC)