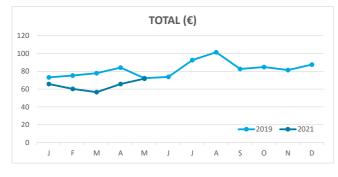

and | Canary Islands | Total |  |
| Jan-May19 | 7.8    | 5.1      | 3.8            | 7.4   | 7.3                             | 5.0      | 2.9            | 6.9   | 8.8        | 5.4      | 4.9            | 8.4   |  |
| Jan-May21 | 7.5    | 5.0      | 3.0            | 5.7   | 6.8                             | 4.9      | 2.3            | 5.3   | 9.5        | 5.2      | 4.0            | 6.6   |  |
| Change    | -0.3   | -0.1     | -0.8           | -1.8  | -0.5                            | -0.1     | -0.5           | -1.6  | 0.7        | -0.3     | -1.0           | -1.9  |  |



#### **GUESTS AND BEDNIGHTS BY PLACE OF RESIDENCE**









# Main tourist accommodation indicators LANZAROTE (January - May 2021)



#### **OCCUPANCY RATE PER ROOM / APARTMENT**







## **ADR (Average Daily Rate)**







### **REVPAR (Revenue Per Available Room)**







Note: "Guests indicator" refers to number of guests checking in as new arrivals. Source: Encuestas de Alojamiento Turístico (ISTAC)