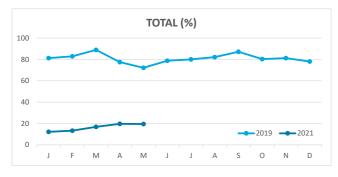

ry Islands | Total | Abroad     | Mainland | Canary Islands | Total |  |
| Jan-May19 | 7.8    | 5.1      | 3.8            | 7.4   | 7.3                             | 5.0      | 2.9            | 6.9   | 8.8        | 5.4      | 4.9            | 8.4   |  |
| Jan-May21 | 7.5    | 5.0      | 3.0            | 5.7   | 6.8                             | 4.9      | 2.3            | 5.3   | 9.5        | 5.2      | 4.0            | 6.6   |  |
| Change    | -0.3   | -0.1     | -0.8           | -1.8  | -0.5                            | -0.1     | -0.5           | -1.6  | 0.7        | -0.3     | -1.0           | -1.9  |  |



#### **GUESTS AND BEDNIGHTS BY PLACE OF RESIDENCE**









# Main tourist accommodation indicators LANZAROTE (January - May 2021)



#### **OCCUPANCY RATE PER ROOM / APARTMENT**







## **ADR (Average Daily Rate)**







### **REVPAR (Revenue Per Available Room)**







Note: "Guests indicator" refers to number of guests checking in as new arrivals. Source: Encuestas de Alojamiento Turístico (ISTAC)