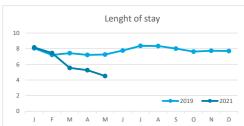

#### **LENGHT OF STAY**

|           |        |          |                |       | Breakdown by accommodation type |          |                |       |            |          |                |       |  |
|-----------|--------|----------|----------------|-------|---------------------------------|----------|----------------|-------|------------|----------|----------------|-------|--|
|           |        | тот      | 'AL            |       |                                 | Hot      | tels           |       | Apartments |          |                |       |  |
|           | Abroad | Mainland | Canary Islands | Total | Abroad                          | Mainland | Canary Islands | Total | Abroad     | Mainland | Canary Islands | Total |  |
| Jan-May19 | 7.8    | 5.1      | 3.8            | 7.4   | 7.3                             | 5.0      | 2.9            | 6.9   | 8.8        | 5.4      | 4.9            | 8.4   |  |
| Jan-May21 | 7.5    | 5.0      | 3.0            | 5.7   | 6.8                             | 4.9      | 2.3            | 5.3   | 9.5        | 5.2      | 4.0            | 6.6   |  |
| Change    | -0.3   | -0.1     | -0.8           | -1.8  | -0.5                            | -0.1     | -0.5           | -1.6  | 0.7        | -0.3     | -1.0           | -1.9  |  |