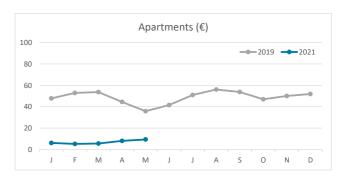

| 5.1      | 3.8            | 7.4   | 7.3                             | 5.0      | 2.9            | 6.9   | 8.8        | 5.4      | 4.9            | 8.4   |  |
| Jan-May21 | 7.5    | 5.0      | 3.0            | 5.7   | 6.8                             | 4.9      | 2.3            | 5.3   | 9.5        | 5.2      | 4.0            | 6.6   |  |
| Change    | -0.3   | -0.1     | -0.8           | -1.8  | -0.5                            | -0.1     | -0.5           | -1.6  | 0.7        | -0.3     | -1.0           | -1.9  |  |



#### **GUESTS AND BEDNIGHTS BY PLACE OF RESIDENCE**









# Main tourist accommodation indicators LANZAROTE (January - May 2021)



#### **OCCUPANCY RATE PER ROOM / APARTMENT**







## **ADR (Average Daily Rate)**







### **REVPAR (Revenue Per Available Room)**







Note: "Guests indicator" refers to number of guests checking in as new arrivals. Source: Encuestas de Alojamiento Turístico (ISTAC)