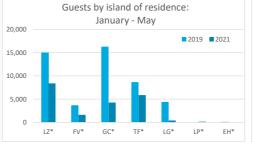

|       |  |
|           | Abroad | Mainland | Canary Islands | Total | Abroad                          | Mainland | Canary Islands | Total | Abroad     | Mainland | Canary Islands | Total |  |
| Jan-May19 | 7.8    | 5.1      | 3.8            | 7.4   | 7.3                             | 5.0      | 2.9            | 6.9   | 8.8        | 5.4      | 4.9            | 8.4   |  |
| Jan-May21 | 7.5    | 5.0      | 3.0            | 5.7   | 6.8                             | 4.9      | 2.3            | 5.3   | 9.5        | 5.2      | 4.0            | 6.6   |  |
| Change    | -0.3   | -0.1     | -0.8           | -1.8  | -0.5                            | -0.1     | -0.5           | -1.6  | 0.7        | -0.3     | -1.0           | -1.9  |  |



#### **GUESTS AND BEDNIGHTS BY PLACE OF RESIDENCE**









# Main tourist accommodation indicators LANZAROTE (January - May 2021)



#### **OCCUPANCY RATE PER ROOM / APARTMENT**







## **ADR (Average Daily Rate)**







### **REVPAR (Revenue Per Available Room)**







Note: "Guests indicator" refers to number of guests checking in as new arrivals. Source: Encuestas de Alojamiento Turístico (ISTAC)