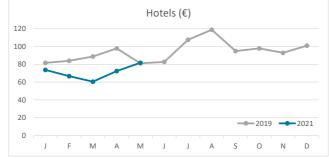

d | Canary Islands | Total |  |
| Jan-May19 | 7.8    | 5.1      | 3.8            | 7.4   | 7.3                             | 5.0      | 2.9            | 6.9   | 8.8        | 5.4      | 4.9            | 8.4   |  |
| Jan-May21 | 7.5    | 5.0      | 3.0            | 5.7   | 6.8                             | 4.9      | 2.3            | 5.3   | 9.5        | 5.2      | 4.0            | 6.6   |  |
| Change    | -0.3   | -0.1     | -0.8           | -1.8  | -0.5                            | -0.1     | -0.5           | -1.6  | 0.7        | -0.3     | -1.0           | -1.9  |  |



#### **GUESTS AND BEDNIGHTS BY PLACE OF RESIDENCE**









# Main tourist accommodation indicators LANZAROTE (January - May 2021)



#### **OCCUPANCY RATE PER ROOM / APARTMENT**







## **ADR (Average Daily Rate)**







### **REVPAR (Revenue Per Available Room)**







Note: "Guests indicator" refers to number of guests checking in as new arrivals. Source: Encuestas de Alojamiento Turístico (ISTAC)