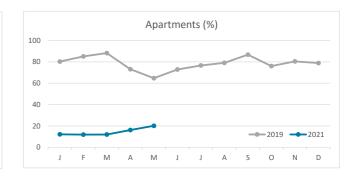

slands | Total | Abroad     | Mainland | Canary Islands | Total |  |
| Jan-May19 | 7.8    | 5.1      | 3.8            | 7.4   | 7.3                             | 5.0      | 2.9            | 6.9   | 8.8        | 5.4      | 4.9            | 8.4   |  |
| Jan-May21 | 7.5    | 5.0      | 3.0            | 5.7   | 6.8                             | 4.9      | 2.3            | 5.3   | 9.5        | 5.2      | 4.0            | 6.6   |  |
| Change    | -0.3   | -0.1     | -0.8           | -1.8  | -0.5                            | -0.1     | -0.5           | -1.6  | 0.7        | -0.3     | -1.0           | -1.9  |  |



#### **GUESTS AND BEDNIGHTS BY PLACE OF RESIDENCE**









# Main tourist accommodation indicators LANZAROTE (January - May 2021)



#### **OCCUPANCY RATE PER ROOM / APARTMENT**







## **ADR (Average Daily Rate)**







### **REVPAR (Revenue Per Available Room)**







Note: "Guests indicator" refers to number of guests checking in as new arrivals. Source: Encuestas de Alojamiento Turístico (ISTAC)