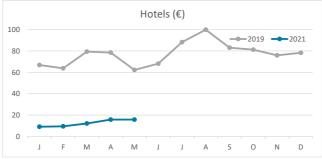

| 5.1      | 3.8            | 7.4   | 7.3                             | 5.0      | 2.9            | 6.9   | 8.8        | 5.4      | 4.9            | 8.4   |  |
| Jan-May21 | 7.5    | 5.0      | 3.0            | 5.7   | 6.8                             | 4.9      | 2.3            | 5.3   | 9.5        | 5.2      | 4.0            | 6.6   |  |
| Change    | -0.3   | -0.1     | -0.8           | -1.8  | -0.5                            | -0.1     | -0.5           | -1.6  | 0.7        | -0.3     | -1.0           | -1.9  |  |



#### **GUESTS AND BEDNIGHTS BY PLACE OF RESIDENCE**









# Main tourist accommodation indicators LANZAROTE (January - May 2021)



#### **OCCUPANCY RATE PER ROOM / APARTMENT**







## **ADR (Average Daily Rate)**







### **REVPAR (Revenue Per Available Room)**







Note: "Guests indicator" refers to number of guests checking in as new arrivals. Source: Encuestas de Alojamiento Turístico (ISTAC)