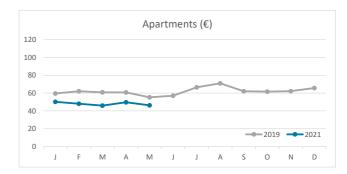

| Canary Islands | Total |  |
| Jan-May19 | 7.8    | 5.1      | 3.8            | 7.4   | 7.3                             | 5.0      | 2.9            | 6.9   | 8.8        | 5.4      | 4.9            | 8.4   |  |
| Jan-May21 | 7.5    | 5.0      | 3.0            | 5.7   | 6.8                             | 4.9      | 2.3            | 5.3   | 9.5        | 5.2      | 4.0            | 6.6   |  |
| Change    | -0.3   | -0.1     | -0.8           | -1.8  | -0.5                            | -0.1     | -0.5           | -1.6  | 0.7        | -0.3     | -1.0           | -1.9  |  |



#### **GUESTS AND BEDNIGHTS BY PLACE OF RESIDENCE**









# Main tourist accommodation indicators LANZAROTE (January - May 2021)



#### **OCCUPANCY RATE PER ROOM / APARTMENT**







## **ADR (Average Daily Rate)**







### **REVPAR (Revenue Per Available Room)**







Note: "Guests indicator" refers to number of guests checking in as new arrivals. Source: Encuestas de Alojamiento Turístico (ISTAC)