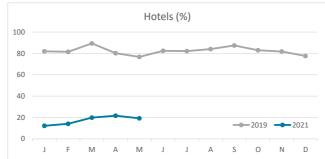

Islands | Total | Abroad     | Mainland | Canary Islands | Total |  |
| Jan-May19 | 7.8    | 5.1      | 3.8            | 7.4   | 7.3                             | 5.0      | 2.9            | 6.9   | 8.8        | 5.4      | 4.9            | 8.4   |  |
| Jan-May21 | 7.5    | 5.0      | 3.0            | 5.7   | 6.8                             | 4.9      | 2.3            | 5.3   | 9.5        | 5.2      | 4.0            | 6.6   |  |
| Change    | -0.3   | -0.1     | -0.8           | -1.8  | -0.5                            | -0.1     | -0.5           | -1.6  | 0.7        | -0.3     | -1.0           | -1.9  |  |



#### **GUESTS AND BEDNIGHTS BY PLACE OF RESIDENCE**









# Main tourist accommodation indicators LANZAROTE (January - May 2021)



#### **OCCUPANCY RATE PER ROOM / APARTMENT**







## **ADR (Average Daily Rate)**







### **REVPAR (Revenue Per Available Room)**







Note: "Guests indicator" refers to number of guests checking in as new arrivals. Source: Encuestas de Alojamiento Turístico (ISTAC)