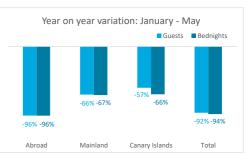

# **GUESTS BY ACCOMMODATION TYPE** (\*)

|           |                                            |          |                |           | Breakdown by accommodation type |          |                |          |          |          |                |          |  |
|-----------|--------------------------------------------|----------|----------------|-----------|---------------------------------|----------|----------------|----------|----------|----------|----------------|----------|--|
|           | TOTAL Abroad Mainland Canary Islands Total |          |                |           |                                 | Hot      | els            |          |          | Aparti   | ments          |          |  |
|           | Abroad                                     | Mainland | Canary Islands | Total     | Abroad                          | Mainland | Canary Islands | Total    | Abroad   | Mainland | Canary Islands | Total    |  |
| Jan-May19 | 913,824                                    | 77,251   | 48,262         | 1,039,337 | 604,156                         | 62,893   | 26,484         | 693,533  | 309,668  | 14,358   | 21,778         | 345,804  |  |
| Jan-May21 | 40,559                                     | 25,911   | 20,731         | 87,201    | 30,336                          | 20,023   | 12,428         | 62,787   | 10,223   | 5,888    | 8,303          | 24,414   |  |
| Change    | -873,265                                   | -51,340  | -27,531        | -952,136  | -573,820                        | -42,870  | -14,056        | -630,746 | -299,445 | -8,470   | -13,475        | -321,390 |  |
| Change, % | -95.6%                                     | -66.5%   | -57.0%         | -91.6%    | -95.0%                          | -68.2%   | -53.1%         | -90.9%   | -96.7%   | -59.0%   | -61.9%         | -92.9%   |  |

#### **BEDNIGHTS**

|           |                                            |          |                |            | Breakdown by accommodation type |          |                |            |            |          |                |            |  |
|-----------|--------------------------------------------|----------|----------------|------------|---------------------------------|----------|----------------|------------|------------|----------|----------------|------------|--|
|           | TOTAL Abroad Mainland Canary Islands Total |          |                |            |                                 | Hot      | tels           |            |            | Apartı   | nents          |            |  |
|           | Abroad                                     | Mainland | Canary Islands | Total      | Abroad                          | Mainland | Canary Islands | Total      | Abroad     | Mainland | Canary Islands | Total      |  |
| Jan-May19 | 7,140,416                                  | 393,065  | 183,917        | 7,717,398  | 4,408,182                       | 315,228  | 76,191         | 4,799,601  | 2,732,234  | 77,837   | 107,726        | 2,917,797  |  |
| Jan-May21 | 303,468                                    | 128,777  | 62,236         | 494,481    | 206,237                         | 98,395   | 29,054         | 333,686    | 97,231     | 30,382   | 33,182         | 160,795    |  |
| Change    | -6,836,948                                 | -264,288 | -121,681       | -7,222,917 | -4,201,945                      | -216,833 | -47,137        | -4,465,915 | -2,635,003 | -47,455  | -74,544        | -2,757,002 |  |
| Change, % | -95.7%                                     | -67.2%   | -66.2%         | -93.6%     | -95.3%                          | -68.8%   | -61.9%         | -93.0%     | -96.4%     | -61.0%   | -69.2%         | -94.5%     |  |