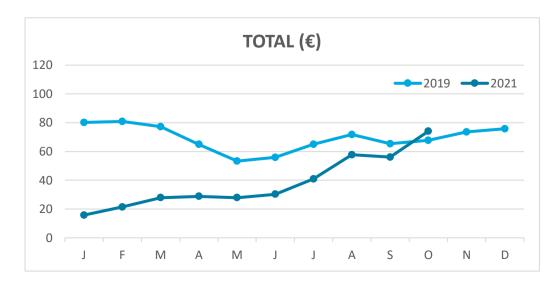

.2      | 3.2            | 7.0   | 7.6                             | 5.2         | 3.0          | 6.7   | 8.4        | 5.5          | 3.9          | 7.7   |  |
| Jan-Oct21 | 7.1    | 4.6      | 2.7            | 5.6   | 7.0                             | 4.5         | 2.6          | 5.5   | 7.4        | 5.2          | 3.3          | 6.1   |  |
| Change    | -0.8   | -0.7     | -0.5           | -1.4  | -0.6                            | -0.7        | -0.4         | -1.2  | -1.0       | -0.3         | -0.6         | -1.6  |  |



#### **GUESTS AND BEDNIGHTS BY PLACE OF RESIDENCE**









# Main tourist accommodation indicators TENERIFE (January - October 2021)



## **OCCUPANCY RATE PER ROOM / APARTMENT**







# **ADR (Average Daily Rate)**







# **REVPAR (Revenue Per Available Room)**







Note: "Guests indicator" refers to number of guests checking in as new arrivals.

Source: Encuestas de Alojamiento Turístico (ISTAC)