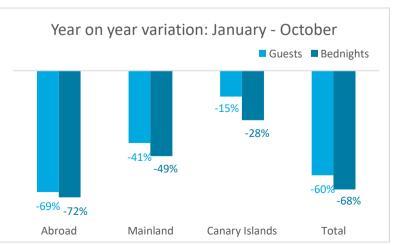

# **GUESTS BY ACCOMMODATION TYPE** (\*)

|           |            |             |               |            | Breakdown by accommodation type      |          |         |            |                              |         |         |           |  |
|-----------|------------|-------------|---------------|------------|--------------------------------------|----------|---------|------------|------------------------------|---------|---------|-----------|--|
|           |            | TOTAI       | L             |            | Hotels                               |          |         |            | Apartments                   |         |         |           |  |
|           | Abroad     | Mainland Ca | anary Islands | Total      | Abroad Mainland Canary Islands Total |          |         | Abroad     | Mainland Canary Islands Tota |         |         |           |  |
| Jan-Oct19 | 3,233,284  | 570,861     | 457,304       | 4,261,449  | 2,269,403                            | 484,065  | 327,327 | 3,080,795  | 963,881                      | 86,796  | 129,977 | 1,180,654 |  |
| Jan-Oct21 | 995,452    | 335,849     | 389,902       | 1,721,203  | 768,335                              | 299,584  | 297,030 | 1,364,949  | 227,117                      | 36,265  | 92,872  | 356,254   |  |
| Change    | -2,237,832 | -235,012    | -67,402       | -2,540,246 | -1,501,068                           | -184,481 | -30,297 | -1,715,846 | -736,764                     | -50,531 | -37,105 | -824,400  |  |
| Change, % | -69.2%     | -41.2%      | -14.7%        | -59.6%     | -66.1%                               | -38.1%   | -9.3%   | -55.7%     | -76.4%                       | -58.2%  | -28.5%  | -69.8%    |  |

#### **BEDNIGHTS**

|           |                                      |            |           |             | Breakdown by accommodation type |            |                |             |            |             |               |                 |  |
|-----------|--------------------------------------|------------|-----------|-------------|---------------------------------|------------|----------------|-------------|------------|-------------|---------------|-----------------|--|
|           |                                      | тот        | 'AL       |             | Hotels                          |            |                |             | Apartments |             |               |                 |  |
|           | Abroad Mainland Canary Islands Total |            |           |             | Abroad                          | Mainland   | Canary Islands | Total       | Abroad     | Mainland Ca | anary Islands | Total           |  |
| Jan-Oct19 | 25,309,083                           | 2,989,093  | 1,479,485 | 29,777,661  | 17,185,940                      | 2,508,838  | 975,468        | 20,670,246  | 8,123,143  | 480,255     | 504,017       | 9,107,415       |  |
| Jan-Oct21 | 7,039,859                            | 1,535,698  | 1,062,088 | 9,637,645   | 5,357,908                       | 1,347,621  | 760,087        | 7,465,616   | 1,681,951  | 188,077     | 302,001       | 2,172,029       |  |
| Change    | -18,269,224                          | -1,453,395 | -417,397  | -20,140,016 | -11,828,032                     | -1,161,217 | -215,381       | -13,204,630 | -6,441,192 | -292,178    | -202,016      | -6,935,386      |  |
| Change, % | -72.2%                               | -48.6%     | -28.2%    | -67.6%      | -68.8%                          | -46.3%     | -22.1%         | -63.9%      | -79.3%     | -60.8%      | -40.1%        | - <b>76.2</b> % |  |