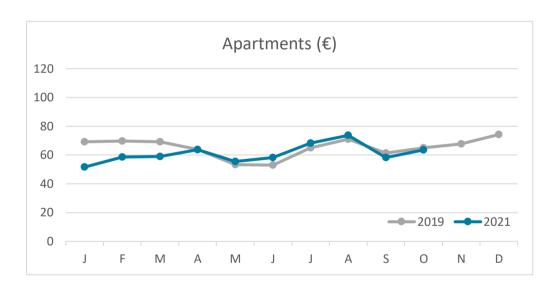

Islands | Total |  |
| Jan-Oct19 | 7.8    | 5.2      | 3.2            | 7.0   | 7.6                             | 5.2         | 3.0          | 6.7   | 8.4        | 5.5          | 3.9          | 7.7   |  |
| Jan-Oct21 | 7.1    | 4.6      | 2.7            | 5.6   | 7.0                             | 4.5         | 2.6          | 5.5   | 7.4        | 5.2          | 3.3          | 6.1   |  |
| Change    | -0.8   | -0.7     | -0.5           | -1.4  | -0.6                            | -0.7        | -0.4         | -1.2  | -1.0       | -0.3         | -0.6         | -1.6  |  |



#### **GUESTS AND BEDNIGHTS BY PLACE OF RESIDENCE**









# Main tourist accommodation indicators TENERIFE (January - October 2021)



## **OCCUPANCY RATE PER ROOM / APARTMENT**







# **ADR (Average Daily Rate)**







# **REVPAR (Revenue Per Available Room)**







Note: "Guests indicator" refers to number of guests checking in as new arrivals.

Source: Encuestas de Alojamiento Turístico (ISTAC)