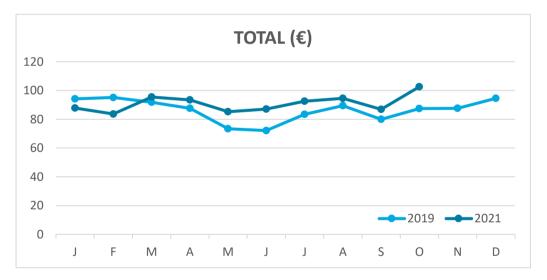

ary Islands | Total |  |
| Jan-Oct19 | 7.8    | 5.2      | 3.2            | 7.0   | 7.6                             | 5.2         | 3.0          | 6.7   | 8.4        | 5.5          | 3.9          | 7.7   |  |
| Jan-Oct21 | 7.1    | 4.6      | 2.7            | 5.6   | 7.0                             | 4.5         | 2.6          | 5.5   | 7.4        | 5.2          | 3.3          | 6.1   |  |
| Change    | -0.8   | -0.7     | -0.5           | -1.4  | -0.6                            | -0.7        | -0.4         | -1.2  | -1.0       | -0.3         | -0.6         | -1.6  |  |



#### **GUESTS AND BEDNIGHTS BY PLACE OF RESIDENCE**









# Main tourist accommodation indicators TENERIFE (January - October 2021)



## **OCCUPANCY RATE PER ROOM / APARTMENT**







# **ADR (Average Daily Rate)**







# **REVPAR (Revenue Per Available Room)**







Note: "Guests indicator" refers to number of guests checking in as new arrivals.

Source: Encuestas de Alojamiento Turístico (ISTAC)