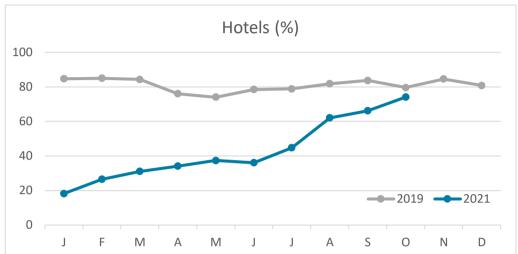

otal | Abroad     | Mainland Car | nary Islands | Total |  |
| Jan-Oct19 | 7.8    | 5.2      | 3.2            | 7.0   | 7.6                             | 5.2         | 3.0          | 6.7   | 8.4        | 5.5          | 3.9          | 7.7   |  |
| Jan-Oct21 | 7.1    | 4.6      | 2.7            | 5.6   | 7.0                             | 4.5         | 2.6          | 5.5   | 7.4        | 5.2          | 3.3          | 6.1   |  |
| Change    | -0.8   | -0.7     | -0.5           | -1.4  | -0.6                            | -0.7        | -0.4         | -1.2  | -1.0       | -0.3         | -0.6         | -1.6  |  |



#### **GUESTS AND BEDNIGHTS BY PLACE OF RESIDENCE**









# Main tourist accommodation indicators TENERIFE (January - October 2021)



## **OCCUPANCY RATE PER ROOM / APARTMENT**







# **ADR (Average Daily Rate)**







# **REVPAR (Revenue Per Available Room)**







Note: "Guests indicator" refers to number of guests checking in as new arrivals.

Source: Encuestas de Alojamiento Turístico (ISTAC)