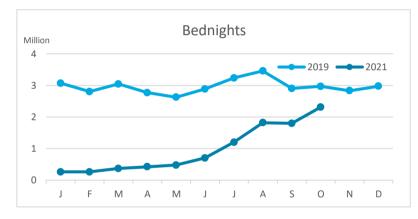

#### **BEDNIGHTS**

|           |                                      |            |           |             | Breakdown by accommodation type |            |                |             |            |             |               |                 |  |
|-----------|--------------------------------------|------------|-----------|-------------|---------------------------------|------------|----------------|-------------|------------|-------------|---------------|-----------------|--|
|           |                                      | тот        | 'AL       |             | Hotels                          |            |                |             | Apartments |             |               |                 |  |
|           | Abroad Mainland Canary Islands Total |            |           |             | Abroad                          | Mainland   | Canary Islands | Total       | Abroad     | Mainland Ca | anary Islands | Total           |  |
| Jan-Oct19 | 25,309,083                           | 2,989,093  | 1,479,485 | 29,777,661  | 17,185,940                      | 2,508,838  | 975,468        | 20,670,246  | 8,123,143  | 480,255     | 504,017       | 9,107,415       |  |
| Jan-Oct21 | 7,039,859                            | 1,535,698  | 1,062,088 | 9,637,645   | 5,357,908                       | 1,347,621  | 760,087        | 7,465,616   | 1,681,951  | 188,077     | 302,001       | 2,172,029       |  |
| Change    | -18,269,224                          | -1,453,395 | -417,397  | -20,140,016 | -11,828,032                     | -1,161,217 | -215,381       | -13,204,630 | -6,441,192 | -292,178    | -202,016      | -6,935,386      |  |
| Change, % | -72.2%                               | -48.6%     | -28.2%    | -67.6%      | -68.8%                          | -46.3%     | -22.1%         | -63.9%      | -79.3%     | -60.8%      | -40.1%        | - <b>76.2</b> % |  |