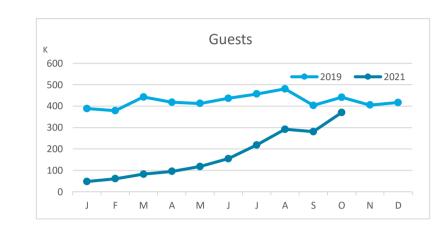

# **GUESTS BY ACCOMMODATION TYPE** (\*)

|           |            |             |               |            | Breakdown by accommodation type      |          |         |            |                              |         |         |           |  |
|-----------|------------|-------------|---------------|------------|--------------------------------------|----------|---------|------------|------------------------------|---------|---------|-----------|--|
|           |            | TOTAI       | L             |            | Hotels                               |          |         |            | Apartments                   |         |         |           |  |
|           | Abroad     | Mainland Ca | anary Islands | Total      | Abroad Mainland Canary Islands Total |          |         | Abroad     | Mainland Canary Islands Tota |         |         |           |  |
| Jan-Oct19 | 3,233,284  | 570,861     | 457,304       | 4,261,449  | 2,269,403                            | 484,065  | 327,327 | 3,080,795  | 963,881                      | 86,796  | 129,977 | 1,180,654 |  |
| Jan-Oct21 | 995,452    | 335,849     | 389,902       | 1,721,203  | 768,335                              | 299,584  | 297,030 | 1,364,949  | 227,117                      | 36,265  | 92,872  | 356,254   |  |
| Change    | -2,237,832 | -235,012    | -67,402       | -2,540,246 | -1,501,068                           | -184,481 | -30,297 | -1,715,846 | -736,764                     | -50,531 | -37,105 | -824,400  |  |
| Change, % | -69.2%     | -41.2%      | -14.7%        | -59.6%     | -66.1%                               | -38.1%   | -9.3%   | -55.7%     | -76.4%                       | -58.2%  | -28.5%  | -69.8%    |  |