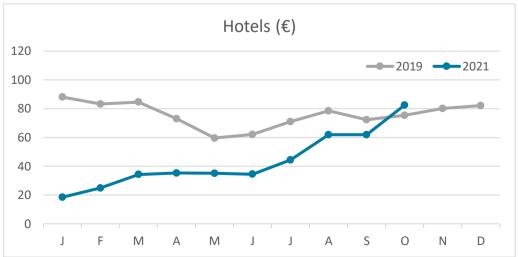

| 3.2            | 7.0   | 7.6                             | 5.2         | 3.0          | 6.7   | 8.4        | 5.5          | 3.9          | 7.7   |  |
| Jan-Oct21 | 7.1    | 4.6      | 2.7            | 5.6   | 7.0                             | 4.5         | 2.6          | 5.5   | 7.4        | 5.2          | 3.3          | 6.1   |  |
| Change    | -0.8   | -0.7     | -0.5           | -1.4  | -0.6                            | -0.7        | -0.4         | -1.2  | -1.0       | -0.3         | -0.6         | -1.6  |  |



#### **GUESTS AND BEDNIGHTS BY PLACE OF RESIDENCE**









# Main tourist accommodation indicators TENERIFE (January - October 2021)



## **OCCUPANCY RATE PER ROOM / APARTMENT**







# **ADR (Average Daily Rate)**







# **REVPAR (Revenue Per Available Room)**







Note: "Guests indicator" refers to number of guests checking in as new arrivals.

Source: Encuestas de Alojamiento Turístico (ISTAC)