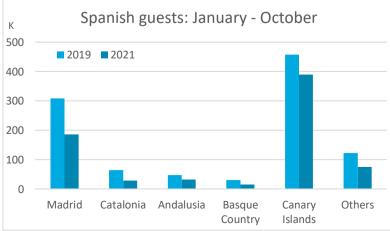

|  |
|           | Abroad | Mainland | Canary Islands | Total | Abroad                          | Mainland Ca | nary Islands | Total | Abroad     | Mainland Car | nary Islands | Total |  |
| Jan-Oct19 | 7.8    | 5.2      | 3.2            | 7.0   | 7.6                             | 5.2         | 3.0          | 6.7   | 8.4        | 5.5          | 3.9          | 7.7   |  |
| Jan-Oct21 | 7.1    | 4.6      | 2.7            | 5.6   | 7.0                             | 4.5         | 2.6          | 5.5   | 7.4        | 5.2          | 3.3          | 6.1   |  |
| Change    | -0.8   | -0.7     | -0.5           | -1.4  | -0.6                            | -0.7        | -0.4         | -1.2  | -1.0       | -0.3         | -0.6         | -1.6  |  |



#### **GUESTS AND BEDNIGHTS BY PLACE OF RESIDENCE**









# Main tourist accommodation indicators TENERIFE (January - October 2021)



## **OCCUPANCY RATE PER ROOM / APARTMENT**







# **ADR (Average Daily Rate)**







# **REVPAR (Revenue Per Available Room)**







Note: "Guests indicator" refers to number of guests checking in as new arrivals.

Source: Encuestas de Alojamiento Turístico (ISTAC)