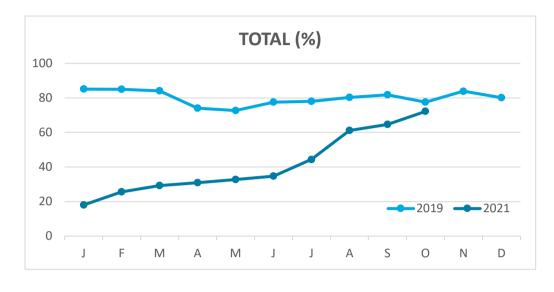

Total | Abroad     | Mainland Car | nary Islands | Total |  |
| Jan-Oct19 | 7.8    | 5.2      | 3.2            | 7.0   | 7.6                             | 5.2         | 3.0          | 6.7   | 8.4        | 5.5          | 3.9          | 7.7   |  |
| Jan-Oct21 | 7.1    | 4.6      | 2.7            | 5.6   | 7.0                             | 4.5         | 2.6          | 5.5   | 7.4        | 5.2          | 3.3          | 6.1   |  |
| Change    | -0.8   | -0.7     | -0.5           | -1.4  | -0.6                            | -0.7        | -0.4         | -1.2  | -1.0       | -0.3         | -0.6         | -1.6  |  |



#### **GUESTS AND BEDNIGHTS BY PLACE OF RESIDENCE**









# Main tourist accommodation indicators TENERIFE (January - October 2021)



## **OCCUPANCY RATE PER ROOM / APARTMENT**







# **ADR (Average Daily Rate)**







# **REVPAR (Revenue Per Available Room)**







Note: "Guests indicator" refers to number of guests checking in as new arrivals.

Source: Encuestas de Alojamiento Turístico (ISTAC)