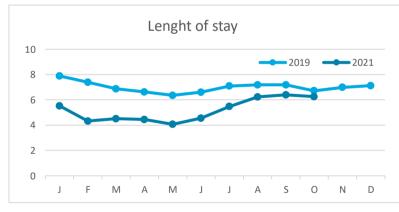

### **LENGHT OF STAY**

|           |        |          |                |       | Breakdown by accommodation type |             |              |       |            |              |              |       |  |
|-----------|--------|----------|----------------|-------|---------------------------------|-------------|--------------|-------|------------|--------------|--------------|-------|--|
|           |        | TO       | ΓAL            |       | Hotels                          |             |              |       | Apartments |              |              |       |  |
|           | Abroad | Mainland | Canary Islands | Total | Abroad                          | Mainland Ca | nary Islands | Total | Abroad     | Mainland Car | nary Islands | Total |  |
| Jan-Oct19 | 7.8    | 5.2      | 3.2            | 7.0   | 7.6                             | 5.2         | 3.0          | 6.7   | 8.4        | 5.5          | 3.9          | 7.7   |  |
| Jan-Oct21 | 7.1    | 4.6      | 2.7            | 5.6   | 7.0                             | 4.5         | 2.6          | 5.5   | 7.4        | 5.2          | 3.3          | 6.1   |  |
| Change    | -0.8   | -0.7     | -0.5           | -1.4  | -0.6                            | -0.7        | -0.4         | -1.2  | -1.0       | -0.3         | -0.6         | -1.6  |  |