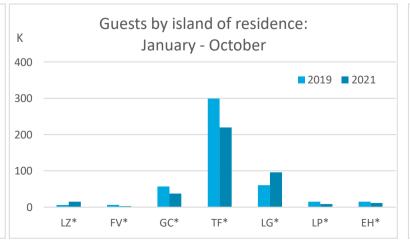

|
|           | Abroad | Mainland | Canary Islands | Total | Abroad                          | Mainland Ca | nary Islands | Total | Abroad     | Mainland Car | nary Islands | Total |  |
| Jan-Oct19 | 7.8    | 5.2      | 3.2            | 7.0   | 7.6                             | 5.2         | 3.0          | 6.7   | 8.4        | 5.5          | 3.9          | 7.7   |  |
| Jan-Oct21 | 7.1    | 4.6      | 2.7            | 5.6   | 7.0                             | 4.5         | 2.6          | 5.5   | 7.4        | 5.2          | 3.3          | 6.1   |  |
| Change    | -0.8   | -0.7     | -0.5           | -1.4  | -0.6                            | -0.7        | -0.4         | -1.2  | -1.0       | -0.3         | -0.6         | -1.6  |  |



#### **GUESTS AND BEDNIGHTS BY PLACE OF RESIDENCE**









# Main tourist accommodation indicators TENERIFE (January - October 2021)



## **OCCUPANCY RATE PER ROOM / APARTMENT**







# **ADR (Average Daily Rate)**







# **REVPAR (Revenue Per Available Room)**







Note: "Guests indicator" refers to number of guests checking in as new arrivals.

Source: Encuestas de Alojamiento Turístico (ISTAC)