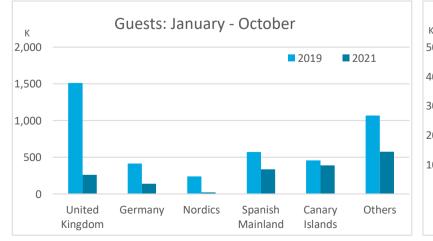

|  |
|           | Abroad | Mainland | Canary Islands | Total | Abroad                          | Mainland Ca | nary Islands | Total | Abroad     | Mainland Car | nary Islands | Total |  |
| Jan-Oct19 | 7.8    | 5.2      | 3.2            | 7.0   | 7.6                             | 5.2         | 3.0          | 6.7   | 8.4        | 5.5          | 3.9          | 7.7   |  |
| Jan-Oct21 | 7.1    | 4.6      | 2.7            | 5.6   | 7.0                             | 4.5         | 2.6          | 5.5   | 7.4        | 5.2          | 3.3          | 6.1   |  |
| Change    | -0.8   | -0.7     | -0.5           | -1.4  | -0.6                            | -0.7        | -0.4         | -1.2  | -1.0       | -0.3         | -0.6         | -1.6  |  |



#### **GUESTS AND BEDNIGHTS BY PLACE OF RESIDENCE**









# Main tourist accommodation indicators TENERIFE (January - October 2021)



## **OCCUPANCY RATE PER ROOM / APARTMENT**







# **ADR (Average Daily Rate)**







# **REVPAR (Revenue Per Available Room)**







Note: "Guests indicator" refers to number of guests checking in as new arrivals.

Source: Encuestas de Alojamiento Turístico (ISTAC)