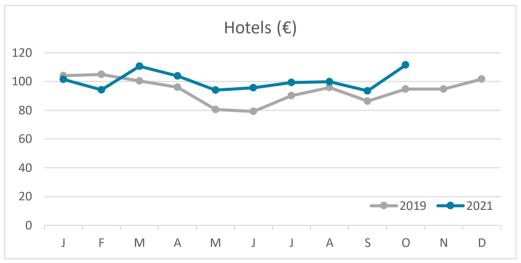

y Islands | Total |  |
| Jan-Oct19 | 7.8    | 5.2      | 3.2            | 7.0   | 7.6                             | 5.2         | 3.0          | 6.7   | 8.4        | 5.5          | 3.9          | 7.7   |  |
| Jan-Oct21 | 7.1    | 4.6      | 2.7            | 5.6   | 7.0                             | 4.5         | 2.6          | 5.5   | 7.4        | 5.2          | 3.3          | 6.1   |  |
| Change    | -0.8   | -0.7     | -0.5           | -1.4  | -0.6                            | -0.7        | -0.4         | -1.2  | -1.0       | -0.3         | -0.6         | -1.6  |  |



#### **GUESTS AND BEDNIGHTS BY PLACE OF RESIDENCE**









# Main tourist accommodation indicators TENERIFE (January - October 2021)



## **OCCUPANCY RATE PER ROOM / APARTMENT**







# **ADR (Average Daily Rate)**







# **REVPAR (Revenue Per Available Room)**







Note: "Guests indicator" refers to number of guests checking in as new arrivals.

Source: Encuestas de Alojamiento Turístico (ISTAC)