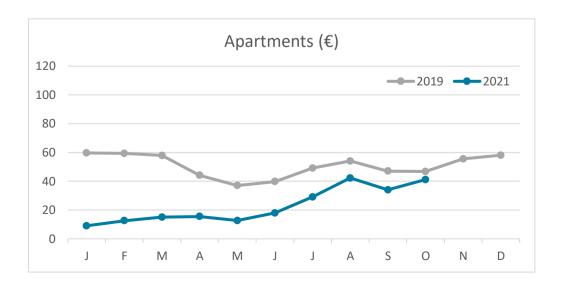

# **REVPAR (Revenue Per Available Room)**

Note: "Guests indicator" refers to number of guests checking in as new arrivals.

Source: Encuestas de Alojamiento Turístico (ISTAC)