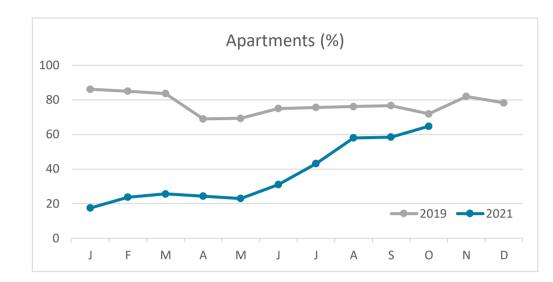

al | Abroad     | Mainland Car | nary Islands | Total |  |
| Jan-Oct19 | 7.8    | 5.2      | 3.2            | 7.0   | 7.6                             | 5.2         | 3.0          | 6.7   | 8.4        | 5.5          | 3.9          | 7.7   |  |
| Jan-Oct21 | 7.1    | 4.6      | 2.7            | 5.6   | 7.0                             | 4.5         | 2.6          | 5.5   | 7.4        | 5.2          | 3.3          | 6.1   |  |
| Change    | -0.8   | -0.7     | -0.5           | -1.4  | -0.6                            | -0.7        | -0.4         | -1.2  | -1.0       | -0.3         | -0.6         | -1.6  |  |



#### **GUESTS AND BEDNIGHTS BY PLACE OF RESIDENCE**









# Main tourist accommodation indicators TENERIFE (January - October 2021)



## **OCCUPANCY RATE PER ROOM / APARTMENT**







# **ADR (Average Daily Rate)**







# **REVPAR (Revenue Per Available Room)**







Note: "Guests indicator" refers to number of guests checking in as new arrivals.

Source: Encuestas de Alojamiento Turístico (ISTAC)