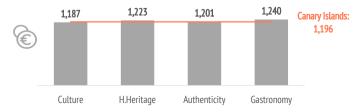

959,156

932,879

2,528,598

**AUTHENTICITY** 

2,979,850

|                                      | Culture | H.Heritage | Authenticity | Gastronomy | Total  |
|--------------------------------------|---------|------------|--------------|------------|--------|
|                                      |         |            |              |            |        |
| Expenditure per tourist (€)          | 1,187   | 1,223      | 1,201        | 1,240      | 1,196  |
| - book holiday package               | 1,325   | 1,311      | 1,319        | 1,342      | 1,309  |
| - holiday package                    | 1,065   | 1,058      | 1,064        | 1,085      | 1,064  |
| - others                             | 260     | 253        | 254          | 257        | 246    |
| - do not book holiday package        | 1,022   | 1,124      | 1,055        | 1,109      | 1,037  |
| - flight                             | 286     | 308        | 292          | 298        | 288    |
| - accommodation                      | 316     | 330        | 334          | 364        | 350    |
| - others                             | 421     | 486        | 430          | 447        | 399    |
| Average lenght of stay               | 9.30    | 9.84       | 9.49         | 9.51       | 9.32   |
| - book holiday package               | 8.60    | 8.55       | 8.66         | 8.76       | 8.66   |
| - do not book holiday package        | 10.14   | 11.30      | 10.52        | 10.49      | 10.23  |
| Average daily expenditure (€)        | 144.2   | 140.7      | 141.3        | 145.0      | 143.6  |
| - book holiday package               | 164.3   | 162.6      | 160.3        | 161.1      | 159.8  |
| - do not book holiday package        | 120.2   | 115.9      | 117.7        | 124.2      | 121.0  |
| Total turnover (> 15 years old) (€m) | 1,139   | 1,141      | 3,037        | 3,696      | 16,124 |
| - book holiday package               | 692     | 648        | 1,848        | 2,254      | 10,277 |
| - do not book holiday package        | 446     | 493        | 1,190        | 1,443      | 5,848  |

#### EXPENDITURE PER TOURIST (€)