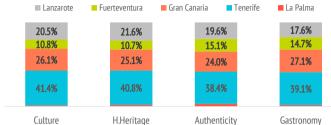

## How do they rate the Canary Islands?

rė.

| ■ Lanzarote | Fuerteventura | ■ Gran Canaria ■ Te | nerife La Palma |
|-------------|---------------|---------------------|-----------------|
| 20.5%       | 21.6%         | 19.6%               | 17.6%           |
| 10.8%       | 10.7%         | 15.1%               | 14.7%           |
| 26.1%       | 25.1%         | 24.0%               | 27.1%           |
| 41.4%       | 40.8%         | 38.4%               | 39.1%           |
| Culture     | H.Heritage    | Authenticity        | Gastronomy      |