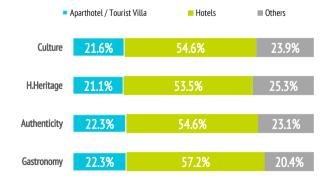

#### Where do they stay?

|                                     | Culture | H.Heritage | Authenticity | Gastronomy | Total |
|-------------------------------------|---------|------------|--------------|------------|-------|
| 1-2-3* Hotel                        | 13.7%   | 12.7%      | 12.3%        | 11.8%      | 12.8% |
| 4* Hotel                            | 34.8%   | 34.5%      | 35.3%        | 36.9%      | 37.7% |
| 5* Hotel / 5* Luxury Hotel          | 6.0%    | 6.2%       | 6.9%         | 8.5%       | 6.8%  |
| Aparthotel / Tourist Villa          | 21.6%   | 21.1%      | 22.3%        | 22.3%      | 23.6% |
| House/room rented in a private dwel | 6.1%    | 6.7%       | 6.3%         | 5.2%       | 5.3%  |
| Private accommodation (1)           | 10.0%   | 10.3%      | 9.4%         | 8.7%       | 7.0%  |
| Others (Cottage, cruise, camping,)  | 7.7%    | 8.4%       | 7.5%         | 6.5%       | 6.8%  |