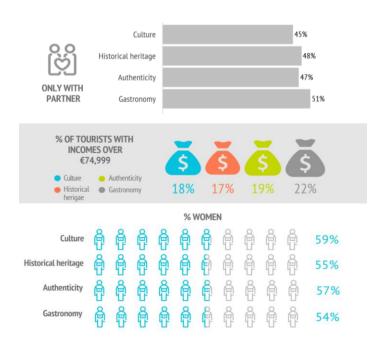

#### Who do they come with?

| Gastronomy |  |
|------------|--|

‴

|                                             | Culture | H.Heritage | Authenticity | Gastronomy | Total |
|---------------------------------------------|---------|------------|--------------|------------|-------|
| Unaccompanied                               | 10.4%   | 9.5%       | 9.5%         | 7.6%       | 8.9%  |
| Only with partner                           | 45.0%   | 48.2%      | 47.3%        | 50.9%      | 47.4% |
| Only with children (< 13 years old)         | 6.4%    | 6.9%       | 6.2%         | 5.5%       | 5.9%  |
| Partner + children (< 13 years old)         | 6.0%    | 5.7%       | 6.5%         | 5.9%       | 7.2%  |
| Other relatives                             | 10.0%   | 9.2%       | 9.3%         | 9.3%       | 9.0%  |
| Friends                                     | 6.4%    | 5.2%       | 6.5%         | 6.0%       | 6.3%  |
| Work colleagues                             | 0.3%    | 0.1%       | 0.3%         | 0.2%       | 0.5%  |
| Organized trip                              | 0.5%    | 0.4%       | 0.2%         | 0.2%       | 0.2%  |
| Other combinations (1)                      | 15.0%   | 14.7%      | 14.2%        | 14.3%      | 14.6% |
| (1) Different situations have been isolated |         |            |              |            |       |
| Tourists with children                      | 18.6%   | 17.6%      | 18.7%        | 17.2%      | 19.3% |
| - Between 0 and 2 years old                 | 2.1%    | 1.6%       | 1.7%         | 1.8%       | 1.8%  |
| - Between 3 and 12 years old                | 15.3%   | 14.5%      | 15.5%        | 14.0%      | 15.8% |
| - Between 0 -2 and 3-12 years ol            | 1.2%    | 1.5%       | 1.4%         | 1.4%       | 1.6%  |
| Tourists without children                   | 81.4%   | 82.4%      | 81.3%        | 82.8%      | 80.7% |
| Group composition:                          |         |            |              |            |       |
| - 1 person                                  | 15.0%   | 14.3%      | 13.7%        | 11.2%      | 12.4% |
| - 2 people                                  | 51.9%   | 54.1%      | 53.7%        | 57.1%      | 54.1% |
| - 3 people                                  | 14.6%   | 13.5%      | 12.7%        | 12.0%      | 12.6% |
| - 4 or 5 people                             | 15.0%   | 15.0%      | 16.3%        | 16.2%      | 17.1% |
| - 6 or more people                          | 3.5%    | 3.0%       | 3.5%         | 3.4%       | 3.8%  |
| Average group size:                         | 2.52    | 2.49       | 2.54         | 2.54       | 2.58  |

|                                      | Culture | H.Heritage | Authenticity | Gastronomy | Total |
|--------------------------------------|---------|------------|--------------|------------|-------|
| Gender                               |         |            |              |            |       |
| Men                                  | 40.9%   | 44.5%      | 43.5%        | 45.8%      | 48.2% |
| Women                                | 59.1%   | 55.5%      | 56.5%        | 54.2%      | 51.8% |
| Age                                  |         |            |              |            |       |
| Average age (tourist > 15 years old) | 44.9    | 47.0       | 45.8         | 47.2       | 46.7  |
| Standard deviation                   | 15.6    | 15.3       | 15.4         | 15.4       | 15.3  |
| Age range (> 15 years old)           |         |            |              |            |       |
| 16 - 24 years old                    | 9.5%    | 7.2%       | 8.1%         | 7.1%       | 7.7%  |
| 25 - 30 years old                    | 13.9%   | 10.6%      | 12.7%        | 11.1%      | 10.8% |
| 31 - 45 years old                    | 28.4%   | 28.6%      | 29.5%        | 27.2%      | 28.6% |
| 46 - 60 years old                    | 29.2%   | 31.6%      | 29.3%        | 31.8%      | 31.3% |
| Over 60 years old                    | 18.9%   | 22.0%      | 20.5%        | 22.7%      | 21.5% |
| Occupation                           |         |            |              |            |       |
| Salaried worker                      | 55.4%   | 53.2%      | 55.3%        | 54.9%      | 55.5% |
| Self-employed                        | 11.4%   | 11.6%      | 11.4%        | 10.9%      | 11.0% |
| Unemployed                           | 1.7%    | 1.6%       | 1.4%         | 1.0%       | 1.1%  |
| Business owner                       | 8.5%    | 9.2%       | 9.2%         | 9.4%       | 9.2%  |
| Student                              | 5.1%    | 4.2%       | 4.6%         | 4.0%       | 4.2%  |
| Retired                              | 16.2%   | 18.5%      | 16.4%        | 18.1%      | 17.3% |
| Unpaid domestic work                 | 0.8%    | 0.6%       | 1.0%         | 1.0%       | 0.9%  |
| Others                               | 1.0%    | 1.1%       | 0.8%         | 0.7%       | 0.8%  |
| Annual household income level        |         |            |              |            |       |
| Less than €25,000                    | 21.5%   | 20.9%      | 20.8%        | 17.8%      | 17.0% |
| €25,000 - €49,999                    | 37.0%   | 38.9%      | 37.6%        | 35.8%      | 36.5% |
| €50,000 - €74,999                    | 23.0%   | 23.0%      | 22.9%        | 24.3%      | 25.0% |
| More than €74,999                    | 18.4%   | 17.2%      | 18.7%        | 22.1%      | 21.5% |
| Education level                      |         |            |              |            |       |
| No studies                           | 5.3%    | 3.8%       | 4.1%         | 4.3%       | 4.8%  |
| Primary education                    | 2.7%    | 3.2%       | 2.6%         | 2.7%       | 2.8%  |
| Secondary education                  | 20.6%   | 21.7%      | 21.7%        | 23.1%      | 23.1% |
| Higher education                     | 71.4%   | 71.3%      | 71.6%        | 69.9%      | 69.3% |
|                                      |         |            |              |            |       |