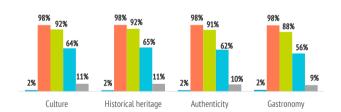

| Culture | H.Heritage                       | Authenticity                                        | Gastronomy                                                                       | Total                                                                                                                                                        |
|---------|----------------------------------|-----------------------------------------------------|----------------------------------------------------------------------------------|--------------------------------------------------------------------------------------------------------------------------------------------------------------|
| 8.89    | 8.90                             | 8.92                                                | 8.83                                                                             | 8.58                                                                                                                                                         |
|         |                                  |                                                     |                                                                                  |                                                                                                                                                              |
| Culture | H.Heritage                       | Authenticity                                        | Gastronomy                                                                       | Total                                                                                                                                                        |
| 2.8%    | 2.8%                             | 3.1%                                                | 2.7%                                                                             | 2.9%                                                                                                                                                         |
| 47.2%   | 47.8%                            | 49.1%                                               | 53.0%                                                                            | 57.4%                                                                                                                                                        |
| 50.1%   | 49.3%                            | 47.8%                                               | 44.3%                                                                            | 39.7%                                                                                                                                                        |
|         | 8.89<br>Culture<br>2.8%<br>47.2% | 8.89 8.90  Culture H.Heritage 2.8% 2.8% 47.2% 47.8% | 8.89 8.90 8.92  Culture H.Heritage Authenticity 2.8% 2.8% 3.1% 47.2% 47.8% 49.1% | Culture       H.Heritage       Authenticity       Gastronomy         2.8%       2.8%       3.1%       2.7%         47.2%       47.8%       49.1%       53.0% |