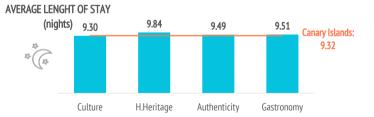

959,156

932,879

2,528,598

**AUTHENTICITY** 

2,979,850

|                                      | Culture | H.Heritage | Authenticity | Gastronomy | Total  |
|--------------------------------------|---------|------------|--------------|------------|--------|
|                                      |         |            |              |            |        |
| Expenditure per tourist (€)          | 1,187   | 1,223      | 1,201        | 1,240      | 1,196  |
| - book holiday package               | 1,325   | 1,311      | 1,319        | 1,342      | 1,309  |
| - holiday package                    | 1,065   | 1,058      | 1,064        | 1,085      | 1,064  |
| - others                             | 260     | 253        | 254          | 257        | 246    |
| - do not book holiday package        | 1,022   | 1,124      | 1,055        | 1,109      | 1,037  |
| - flight                             | 286     | 308        | 292          | 298        | 288    |
| - accommodation                      | 316     | 330        | 334          | 364        | 350    |
| - others                             | 421     | 486        | 430          | 447        | 399    |
| Average lenght of stay               | 9.30    | 9.84       | 9.49         | 9.51       | 9.32   |
| - book holiday package               | 8.60    | 8.55       | 8.66         | 8.76       | 8.66   |
| - do not book holiday package        | 10.14   | 11.30      | 10.52        | 10.49      | 10.23  |
| Average daily expenditure (€)        | 144.2   | 140.7      | 141.3        | 145.0      | 143.6  |
| - book holiday package               | 164.3   | 162.6      | 160.3        | 161.1      | 159.8  |
| - do not book holiday package        | 120.2   | 115.9      | 117.7        | 124.2      | 121.0  |
| Total turnover (> 15 years old) (€m) | 1,139   | 1,141      | 3,037        | 3,696      | 16,124 |
| - book holiday package               | 692     | 648        | 1,848        | 2,254      | 10,277 |
| - do not book holiday package        | 446     | 493        | 1,190        | 1,443      | 5,848  |