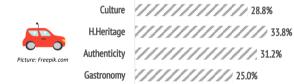

#### **•**€

|                                       | Culture | H.Heritage | Authenticity | Gastronomy | Total      |
|---------------------------------------|---------|------------|--------------|------------|------------|
| TOURISTS                              |         |            |              |            |            |
| Tourist arrivals > 15 years old (EGT) | 959,156 | 932,879    | 2,528,598    | 2,979,850  | 13,485,651 |
| - book holiday package                | 522,614 | 494,138    | 1,401,372    | 1,678,843  | 7,848,516  |
| - do not book holiday package         | 436,542 | 438,741    | 1,127,227    | 1,301,007  | 5,637,135  |
| - % tourists who book holiday packag  | 54.5%   | 53.0%      | 55.4%        | 56.3%      | 58.2%      |
| Share of total tourist                | 7.3%    | 7.1%       | 19.1%        | 22.6%      | 100%       |