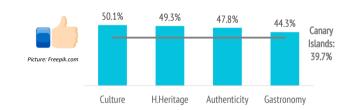

## How do they rate the Canary Islands?

rė.

| ■ Lanzarote | Fuerteventura | ■ Gran Canaria ■ Te | nerife La Palma |
|-------------|---------------|---------------------|-----------------|
| 20.5%       | 21.6%         | 19.6%               | 17.6%           |
| 10.8%       | 10.7%         | 15.1%               | 14.7%           |
| 26.1%       | 25.1%         | 24.0%               | 27.1%           |
| 41.4%       | 40.8%         | 38.4%               | 39.1%           |
| Culture     | H.Heritage    | Authenticity        | Gastronomy      |

| Culture | H.Heritage                       | Authenticity                                        | Gastronomy                                                                       | Total                                                                                                                                                        |
|---------|----------------------------------|-----------------------------------------------------|----------------------------------------------------------------------------------|--------------------------------------------------------------------------------------------------------------------------------------------------------------|
| 8.89    | 8.90                             | 8.92                                                | 8.83                                                                             | 8.58                                                                                                                                                         |
|         |                                  |                                                     |                                                                                  |                                                                                                                                                              |
| Culture | H.Heritage                       | Authenticity                                        | Gastronomy                                                                       | Total                                                                                                                                                        |
| 2.8%    | 2.8%                             | 3.1%                                                | 2.7%                                                                             | 2.9%                                                                                                                                                         |
| 47.2%   | 47.8%                            | 49.1%                                               | 53.0%                                                                            | 57.4%                                                                                                                                                        |
| 50.1%   | 49.3%                            | 47.8%                                               | 44.3%                                                                            | 39.7%                                                                                                                                                        |
|         | 8.89<br>Culture<br>2.8%<br>47.2% | 8.89 8.90  Culture H.Heritage 2.8% 2.8% 47.2% 47.8% | 8.89 8.90 8.92  Culture H.Heritage Authenticity 2.8% 2.8% 3.1% 47.2% 47.8% 49.1% | Culture       H.Heritage       Authenticity       Gastronomy         2.8%       2.8%       3.1%       2.7%         47.2%       47.8%       49.1%       53.0% |