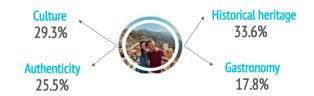

#### What is the main motivation for their holidays?

1

|                         | Culture | H.Heritage | Authenticity | Gastronomy | Total |
|-------------------------|---------|------------|--------------|------------|-------|
| Rest                    | 43.3%   | 42.0%      | 49.3%        | 57.3%      | 55.1% |
| Enjoy family time       | 14.3%   | 13.8%      | 13.7%        | 14.4%      | 14.7% |
| Have fun                | 9.5%    | 7.2%       | 7.9%         | 7.3%       | 7.8%  |
| Explore the destination | 29.3%   | 33.6%      | 25.5%        | 17.8%      | 18.5% |
| Practice their hobbies  | 1.2%    | 1.0%       | 1.4%         | 1.1%       | 1.8%  |
| Other reasons           | 2.4%    | 2.4%       | 2.2%         | 2.1%       | 2.1%  |

# **EXPLORE THE DESTINATION**

#### CANARY ISLANDS: 18.5%