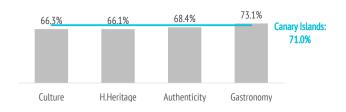

17.1%

16.6%

19.5%

23.1%

23.9%

|                                         | Culture | H.Heritage | Authenticity | Gastronomy | Total |
|-----------------------------------------|---------|------------|--------------|------------|-------|
| Repeat tourists                         | 66.3%   | 66.1%      | 68.4%        | 73.1%      | 71.0% |
| Repeat tourists (last 5 years)          | 60.6%   | 61.0%      | 62.8%        | 66.9%      | 64.6% |
| Repeat tourists (last 5 years) (5 or mo | 18.1%   | 18.3%      | 19.3%        | 21.7%      | 18.4% |
| At least 10 previous visits             | 16.6%   | 16.6%      | 17.0%        | 20.9%      | 17.8% |

#### **REPEAT TOURISTS**

- Others

<sup>\*</sup> Multi-choise question