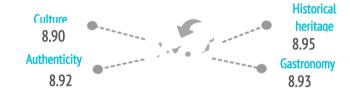

2.7%

1.9%

1.6%

2.3%

How many islands do they visit during their trip?

| Future intentions (scale 1-10)       | Culture | H.Heritage | Authenticity | Gastronomy | Total |
|--------------------------------------|---------|------------|--------------|------------|-------|
| Return to the Canary Islands         | 8.90    | 8.95       | 8.92         | 8.93       | 8.60  |
| Pacammand visiting the Canary Islans | 0.10    | 0.21       | 0.20         | 0.12       | 0 06  |

# **RETURN TO THE CANARY ISLANDS**

**CANARY ISLANDS: 8.60** 