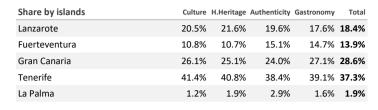

#### Which island do they choose?

| Tourists (> 15 years old) | Culture | H.Heritage | Authenticity | Gastronomy | Total     |
|---------------------------|---------|------------|--------------|------------|-----------|
| Lanzarote                 | 194,680 | 199,433    | 489,828      | 519,847    | 2,457,120 |
| Fuerteventura             | 102,760 | 98,400     | 377,931      | 434,489    | 1,856,705 |
| Gran Canaria              | 248,577 | 231,495    | 600,540      | 800,324    | 3,825,110 |
| Tenerife                  | 393,603 | 376,906    | 961,498      | 1,156,878  | 4,991,173 |
| La Palma                  | 11,432  | 17,302     | 73,844       | 46,915     | 249,069   |

#### SHARE OF TOURISTS BY ISLAND