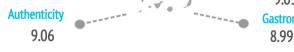

| Future intentions (scale 1-10)       | Culture | H.Heritage | Authenticity | Gastronomy | Total |
|--------------------------------------|---------|------------|--------------|------------|-------|
| Return to the Canary Islands         | 9.03    | 9.03       | 9.06         | 8.99       | 8.73  |
| Recommend visiting the Canary Islanc | 9.26    | 9.27       | 9.30         | 9.18       | 8.95  |