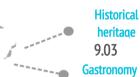

| Future intentions (scale 1-10)       | Culture | H.Heritage | Authenticity | Gastronomy | Total |
|--------------------------------------|---------|------------|--------------|------------|-------|
| Return to the Canary Islands         | 9.03    | 9.03       | 9.06         | 8.99       | 8.73  |
| Recommend visiting the Canary Islanc | 9.26    | 9.27       | 9.30         | 9.18       | 8.95  |

#### **RETURN TO THE CANARY ISLANDS**

Culture

9.03

**CANARY ISLANDS: 8.73** 