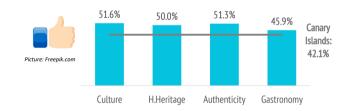

#### How do they rate the Canary Islands?

14

| Satisfaction (scale 0-10)           | Culture | H.Heritage | Authenticity | Gastronomy | Total |
|-------------------------------------|---------|------------|--------------|------------|-------|
| Average rating                      | 9.02    | 9.02       | 9.05         | 8.92       | 8.70  |
|                                     |         |            |              |            |       |
| Experience in the Canary Islands    | Culture | H.Heritage | Authenticity | Gastronomy | Total |
| Worse or much worse than expected   | 2.4%    | 2.4%       | 2.1%         | 2.4%       | 2.3%  |
| Lived up to expectations            | 46.0%   | 47.5%      | 46.6%        | 51.7%      | 55.6% |
| Better or much better than expected | 51.6%   | 50.0%      | 51.3%        | 45.9%      | 42.1% |
|                                     |         |            |              |            |       |

#### **EXPERIENCE IN THE CANARY ISLANDS:** BETTER OR MUCH BETTER THAN EXPECTED