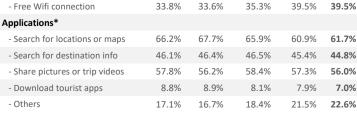

#### Internet usage during their trip

|                         | Culture | H.Heritage | Authenticity | Gastronomy | Total |
|-------------------------|---------|------------|--------------|------------|-------|
| Research                |         |            |              |            |       |
| - Tourist package       | 16.6%   | 15.5%      | 14.4%        | 13.7%      | 14.8% |
| - Flights               | 13.7%   | 12.2%      | 12.1%        | 12.3%      | 13.0% |
| - Accommodation         | 17.1%   | 15.6%      | 15.7%        | 16.2%      | 16.9% |
| - Transport             | 17.4%   | 16.4%      | 16.2%        | 14.5%      | 15.7% |
| - Restaurants           | 30.6%   | 29.8%      | 29.0%        | 31.0%      | 28.4% |
| - Excursions            | 29.5%   | 27.7%      | 27.1%        | 25.8%      | 26.2% |
| - Activities            | 31.4%   | 30.5%      | 30.2%        | 29.4%      | 30.1% |
| Book or purchase        |         |            |              |            |       |
| - Tourist package       | 37.2%   | 37.0%      | 37.7%        | 39.6%      | 39.4% |
| - Flights               | 66.4%   | 67.1%      | 68.1%        | 69.0%      | 66.7% |
| - Accommodation         | 54.8%   | 56.2%      | 57.1%        | 57.7%      | 57.3% |
| - Transport             | 48.4%   | 48.9%      | 49.5%        | 48.6%      | 47.6% |
| - Restaurants           | 16.4%   | 15.3%      | 15.6%        | 17.6%      | 12.1% |
| - Excursions            | 19.2%   | 19.0%      | 17.5%        | 15.0%      | 13.0% |
| - Activities            | 21.9%   | 21.1%      | 19.5%        | 16.5%      | 14.7% |
| * Multi-choise question |         |            |              |            |       |