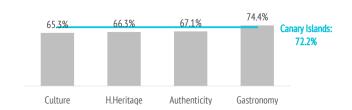

#### How many are loyal to the Canary Islands?

•

|                                         | Culture | H.Heritage | Authenticity | Gastronomy | Total |
|-----------------------------------------|---------|------------|--------------|------------|-------|
| Repeat tourists                         | 65.3%   | 66.3%      | 67.1%        | 74.4%      | 72.2% |
| Repeat tourists (last 5 years)          | 60.3%   | 61.2%      | 62.2%        | 68.7%      | 66.7% |
| Repeat tourists (last 5 years) (5 or mo | 18.1%   | 18.7%      | 18.6%        | 22.1%      | 19.5% |
| At least 10 previous visits             | 17.4%   | 17.6%      | 17.0%        | 21.3%      | 18.6% |