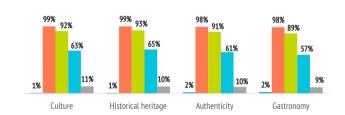

#### Importance of each factor in the destination choice

|                      | Culture | H.Heritage | Authenticity | Gastronomy | Total |
|----------------------|---------|------------|--------------|------------|-------|
| Climate              | 82.2%   | 81.1%      | 82.9%        | 85.5%      | 78.4% |
| Safety               | 76.8%   | 74.0%      | 75.0%        | 75.5%      | 51.9% |
| Tranquility          | 75.0%   | 72.9%      | 75.3%        | 69.6%      | 47.6% |
| Sea                  | 64.1%   | 62.5%      | 58.6%        | 55.7%      | 44.4% |
| Accommodation supply | 65.3%   | 62.7%      | 55.9%        | 60.2%      | 42.9% |
| Beaches              | 55.8%   | 52.3%      | 50.4%        | 48.6%      | 37.7% |
| Price                | 57.6%   | 53.5%      | 60.6%        | 52.7%      | 37.4% |
| European belonging   | 57.6%   | 58.2%      | 58.3%        | 50.8%      | 36.1% |
| Effortless trip      | 57.7%   | 54.1%      | 54.7%        | 61.2%      | 35.2% |
| Environment          | 69.6%   | 69.8%      | 60.8%        | 49.8%      | 33.2% |
| Landscapes           | 71.1%   | 74.7%      | 59.3%        | 45.3%      | 33.1% |
| Gastronomy           | 52.6%   | 48.7%      | 42.9%        | 100%       | 23.2% |
| Fun possibilities    | 55.6%   | 43.7%      | 36.8%        | 33.2%      | 21.1% |
| Authenticity         | 59.6%   | 58.3%      | 100%         | 37.5%      | 20.3% |
| Exoticism            | 35.8%   | 32.8%      | 41.9%        | 21.0%      | 11.4% |
| Hiking trail network | 28.3%   | 30.1%      | 19.3%        | 13.8%      | 9.6%  |
| Shopping             | 30.0%   | 25.8%      | 18.9%        | 22.4%      | 9.4%  |
| Historical heritage  | 64.8%   | 100%       | 23.5%        | 17.2%      | 8.2%  |
| Culture              | 100%    | 63.2%      | 23.5%        | 18.1%      | 8.0%  |
| Nightlife            | 25.4%   | 20.5%      | 15.3%        | 15.2%      | 8.0%  |

Each aspect is rated individually ("Not important", "Somewhat important", "Quite important", "Very in % of tourists who indicate that the factor is "very important" in their choice.