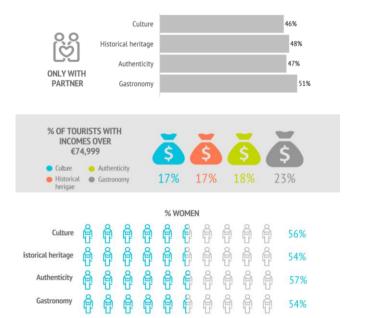

#### Who do they come with?

Culture

| Gastronomy |  |
|------------|--|
|            |  |

‴

|                                             | Culture | H.Heritage | Authenticity | Gastronomy | Total |
|---------------------------------------------|---------|------------|--------------|------------|-------|
| Unaccompanied                               | 10.8%   | 11.5%      | 10.2%        | 8.7%       | 9.6%  |
| Only with partner                           | 46.2%   | 47.6%      | 47.2%        | 50.6%      | 48.1% |
| Only with children (< 13 years old)         | 5.7%    | 6.0%       | 5.7%         | 5.0%       | 5.6%  |
| Partner + children (< 13 years old)         | 5.3%    | 5.4%       | 5.9%         | 5.7%       | 6.5%  |
| Other relatives                             | 11.1%   | 10.1%      | 10.6%        | 9.8%       | 9.3%  |
| Friends                                     | 6.3%    | 5.4%       | 6.5%         | 6.2%       | 6.4%  |
| Work colleagues                             | 0.2%    | 0.3%       | 0.1%         | 0.1%       | 0.5%  |
| Organized trip                              | 0.4%    | 0.4%       | 0.2%         | 0.2%       | 0.3%  |
| Other combinations (1)                      | 14.0%   | 13.2%      | 13.5%        | 13.7%      | 13.7% |
| (1) Different situations have been isolated |         |            |              |            |       |
| Tourists with children                      | 17.4%   | 16.6%      | 17.6%        | 16.2%      | 17.7% |
| - Between 0 and 2 years old                 | 1.1%    | 1.1%       | 1.3%         | 1.5%       | 1.6%  |
| - Between 3 and 12 years old                | 14.5%   | 14.0%      | 14.9%        | 13.4%      | 14.8% |
| - Between 0 -2 and 3-12 years ol            | 1.7%    | 1.5%       | 1.4%         | 1.3%       | 1.4%  |
| Tourists without children                   | 82.6%   | 83.4%      | 82.4%        | 83.8%      | 82.3% |
| Group composition:                          |         |            |              |            |       |
| - 1 person                                  | 14.6%   | 15.1%      | 14.0%        | 12.1%      | 13.2% |
| - 2 people                                  | 54.4%   | 54.9%      | 54.6%        | 56.8%      | 55.1% |
| - 3 people                                  | 11.3%   | 12.1%      | 11.9%        | 11.7%      | 12.0% |
| - 4 or 5 people                             | 16.0%   | 14.8%      | 16.4%        | 16.3%      | 16.3% |
| - 6 or more people                          | 3.8%    | 3.1%       | 3.0%         | 3.2%       | 3.5%  |
| Average group size:                         | 2.51    | 2.46       | 2.51         | 2.52       | 2.54  |

| Women       56.3%       54.4%       56.6%       53.8%         Age         Average age (tourist > 15 years old)       45.3       47.3       45.4       47.5         Standard deviation       15.4       15.3       15.3       15.4         Age range (> 15 years old)       16 - 24 years old       9.2%       6.4%       8.7%       6.8%         25 - 30 years old       12.5%       11.0%       12.9%       10.8%         31 - 45 years old       29.9%       29.1%       29.3%       27.4%         46 - 60 years old       28.3%       31.1%       30.2%       32.3%         Over 60 years old       20.2%       22.4%       18.9%       22.7%         Occupation       54.0%       52.8%       54.9%       53.7%         Self-employed       13.3%       13.0%       12.5%       11.8%         Unemployed       1.6%       1.5%       1.5%       1.3%         Business owner       8.2%       8.5%       8.9%       9.8%         Student       4.3%       3.6%       4.3%       3.3%                                                                                                                                                       | Total |
|-----------------------------------------------------------------------------------------------------------------------------------------------------------------------------------------------------------------------------------------------------------------------------------------------------------------------------------------------------------------------------------------------------------------------------------------------------------------------------------------------------------------------------------------------------------------------------------------------------------------------------------------------------------------------------------------------------------------------------------------------------------------------------------------------------------------------------------------------------------------------------------------------------------------------------------------------------------------------------------------------------------------------------------------------------------------------------------------------------------------------------------------------|-------|
| Women         56.3%         54.4%         56.6%         53.8%           Age           Average age (tourist > 15 years old)         45.3         47.3         45.4         47.5           Standard deviation         15.4         15.3         15.3         15.4           Age range (> 15 years old)            6.8%           25 - 30 years old         12.5%         11.0%         12.9%         10.8%           31 - 45 years old         29.9%         29.1%         29.3%         27.4%           46 - 60 years old         28.3%         31.1%         30.2%         32.3%           Over 60 years old         20.2%         22.4%         18.9%         22.7%           Occupation          52.8%         54.9%         53.7%           Self-employed         13.3%         13.0%         12.5%         11.8%           Unemployed         1.6%         1.5%         1.5%         1.3%           Business owner         8.2%         8.5%         8.9%         9.8%           Student         4.3%         3.6%         4.3%         3.3%           Unpaid domestic work         0.7%         0.6%         0.8%         0.6% <td></td> |       |
| Age         Average age (tourist > 15 years old)       45.3       47.3       45.4       47.5         Standard deviation       15.4       15.3       15.3       15.4         Age range (> 15 years old)         8.7%       6.8%         25 - 30 years old       12.5%       11.0%       12.9%       10.8%         31 - 45 years old       29.9%       29.1%       29.3%       27.4%         46 - 60 years old       28.3%       31.1%       30.2%       32.3%         Over 60 years old       20.2%       22.4%       18.9%       22.7%         Occupation         Salaried worker       54.0%       52.8%       54.9%       53.7%         Self-employed       13.3%       13.0%       12.5%       11.8%         Unemployed       1.6%       1.5%       1.5%       1.3%         Business owner       8.2%       8.5%       8.9%       9.8%         Student       4.3%       3.6%       4.3%       3.3%         Retired       16.9%       18.8%       16.0%       18.6%         Unpaid domestic work       0.7%       0.6%       0.8%       0.6%                                                                                                | 48.6% |
| Average age (tourist > 15 years old) 45.3 47.3 45.4 47.5 Standard deviation 15.4 15.3 15.3 15.4 Age range (> 15 years old)  16 - 24 years old 9.2% 6.4% 8.7% 6.8% 25 - 30 years old 12.5% 11.0% 12.9% 10.8% 31 - 45 years old 29.9% 29.1% 29.3% 27.4% 46 - 60 years old 28.3% 31.1% 30.2% 32.3% Over 60 years old 20.2% 22.4% 18.9% 22.7% Occupation  Salaried worker 54.0% 52.8% 54.9% 53.7% Self-employed 13.3% 13.0% 12.5% 11.8% Unemployed 1.6% 1.5% 1.5% 1.3% Business owner 8.2% 8.5% 8.9% 9.8% Student 4.3% 3.6% 4.3% 3.3% Retired 16.9% 18.8% 16.0% 18.6% Unpaid domestic work 0.7% 0.6% 0.8% 0.6%                                                                                                                                                                                                                                                                                                                                                                                                                                                                                                                                    | 51.4% |
| Standard deviation       15.4       15.3       15.3       15.4         Age range (> 15 years old)       9.2%       6.4%       8.7%       6.8%         25 - 30 years old       12.5%       11.0%       12.9%       10.8%         31 - 45 years old       29.9%       29.1%       29.3%       27.4%         46 - 60 years old       28.3%       31.1%       30.2%       32.3%         Over 60 years old       20.2%       22.4%       18.9%       22.7%         Occupation       Salaried worker       54.0%       52.8%       54.9%       53.7%         Self-employed       13.3%       13.0%       12.5%       11.8%         Unemployed       1.6%       1.5%       1.5%       1.3%         Business owner       8.2%       8.5%       8.9%       9.8%         Student       4.3%       3.6%       4.3%       3.3%         Retired       16.9%       18.8%       16.0%       18.6%         Unpaid domestic work       0.7%       0.6%       0.8%       0.6%                                                                                                                                                                                   |       |
| Age range (> 15 years old)         16 - 24 years old       9.2%       6.4%       8.7%       6.8%         25 - 30 years old       12.5%       11.0%       12.9%       10.8%         31 - 45 years old       29.9%       29.1%       29.3%       27.4%         46 - 60 years old       28.3%       31.1%       30.2%       32.3%         Over 60 years old       20.2%       22.4%       18.9%       22.7%         Occupation         Salaried worker       54.0%       52.8%       54.9%       53.7%         Self-employed       13.3%       13.0%       12.5%       11.8%         Unemployed       1.6%       1.5%       1.5%       1.3%         Business owner       8.2%       8.5%       8.9%       9.8%         Student       4.3%       3.6%       4.3%       3.3%         Retired       16.9%       18.8%       16.0%       18.6%         Unpaid domestic work       0.7%       0.6%       0.8%       0.6%                                                                                                                                                                                                                              | 47.1  |
| 16 - 24 years old       9.2%       6.4%       8.7%       6.8%         25 - 30 years old       12.5%       11.0%       12.9%       10.8%         31 - 45 years old       29.9%       29.1%       29.3%       27.4%         46 - 60 years old       28.3%       31.1%       30.2%       32.3%         Over 60 years old       20.2%       22.4%       18.9%       22.7%         Occupation         Salaried worker       54.0%       52.8%       54.9%       53.7%         Self-employed       13.3%       13.0%       12.5%       11.8%         Unemployed       1.6%       1.5%       1.5%       1.3%         Business owner       8.2%       8.5%       8.9%       9.8%         Student       4.3%       3.6%       4.3%       3.3%         Retired       16.9%       18.8%       16.0%       18.6%         Unpaid domestic work       0.7%       0.6%       0.8%       0.6%                                                                                                                                                                                                                                                                 | 15.4  |
| 25 - 30 years old       12.5%       11.0%       12.9%       10.8%         31 - 45 years old       29.9%       29.1%       29.3%       27.4%         46 - 60 years old       28.3%       31.1%       30.2%       32.3%         Over 60 years old       20.2%       22.4%       18.9%       22.7%         Occupation       Salaried worker       54.0%       52.8%       54.9%       53.7%         Self-employed       13.3%       13.0%       12.5%       11.8%         Unemployed       1.6%       1.5%       1.5%       1.3%         Business owner       8.2%       8.5%       8.9%       9.8%         Student       4.3%       3.6%       4.3%       3.3%         Retired       16.9%       18.8%       16.0%       18.6%         Unpaid domestic work       0.7%       0.6%       0.8%       0.6%                                                                                                                                                                                                                                                                                                                                         |       |
| 31 - 45 years old       29.9%       29.1%       29.3%       27.4%         46 - 60 years old       28.3%       31.1%       30.2%       32.3%         Over 60 years old       20.2%       22.4%       18.9%       22.7%         Occupation       Salaried worker       54.0%       52.8%       54.9%       53.7%         Self-employed       13.3%       13.0%       12.5%       11.8%         Unemployed       1.6%       1.5%       1.5%       1.3%         Business owner       8.2%       8.5%       8.9%       9.8%         Student       4.3%       3.6%       4.3%       3.3%         Retired       16.9%       18.8%       16.0%       18.6%         Unpaid domestic work       0.7%       0.6%       0.8%       0.6%                                                                                                                                                                                                                                                                                                                                                                                                                   | 7.3%  |
| 46 - 60 years old 28.3% 31.1% 30.2% 32.3% Over 60 years old 20.2% 22.4% 18.9% 22.7% Occupation  Salaried worker 54.0% 52.8% 54.9% 53.7% Self-employed 13.3% 13.0% 12.5% 11.8% Unemployed 1.6% 1.5% 1.5% 1.3% Business owner 8.2% 8.5% 8.9% 9.8% Student 4.3% 3.6% 4.3% 3.3% Retired 16.9% 18.8% 16.0% 18.6% Unpaid domestic work 0.7% 0.6% 0.8% 0.6%                                                                                                                                                                                                                                                                                                                                                                                                                                                                                                                                                                                                                                                                                                                                                                                          | 10.9% |
| Over 60 years old         20.2%         22.4%         18.9%         22.7%           Occupation         54.0%         52.8%         54.9%         53.7%           Self-employed         13.3%         13.0%         12.5%         11.8%           Unemployed         1.6%         1.5%         1.5%         1.3%           Business owner         8.2%         8.5%         8.9%         9.8%           Student         4.3%         3.6%         4.3%         3.3%           Retired         16.9%         18.8%         16.0%         18.6%           Unpaid domestic work         0.7%         0.6%         0.8%         0.6%                                                                                                                                                                                                                                                                                                                                                                                                                                                                                                               | 28.0% |
| Occupation         54.0%         52.8%         54.9%         53.7%           Self-employed         13.3%         13.0%         12.5%         11.8%           Unemployed         1.6%         1.5%         1.5%         1.3%           Business owner         8.2%         8.5%         8.9%         9.8%           Student         4.3%         3.6%         4.3%         3.3%           Retired         16.9%         18.8%         16.0%         18.6%           Unpaid domestic work         0.7%         0.6%         0.8%         0.6%                                                                                                                                                                                                                                                                                                                                                                                                                                                                                                                                                                                                   | 31.8% |
| Salaried worker         54.0%         52.8%         54.9%         53.7%           Self-employed         13.3%         13.0%         12.5%         11.8%           Unemployed         1.6%         1.5%         1.5%         1.3%           Business owner         8.2%         8.5%         8.9%         9.8%           Student         4.3%         3.6%         4.3%         3.3%           Retired         16.9%         18.8%         16.0%         18.6%           Unpaid domestic work         0.7%         0.6%         0.8%         0.6%                                                                                                                                                                                                                                                                                                                                                                                                                                                                                                                                                                                              | 22.1% |
| Self-employed         13.3%         13.0%         12.5%         11.8%           Unemployed         1.6%         1.5%         1.5%         1.3%           Business owner         8.2%         8.5%         8.9%         9.8%           Student         4.3%         3.6%         4.3%         3.3%           Retired         16.9%         18.8%         16.0%         18.6%           Unpaid domestic work         0.7%         0.6%         0.8%         0.6%                                                                                                                                                                                                                                                                                                                                                                                                                                                                                                                                                                                                                                                                                |       |
| Unemployed         1.6%         1.5%         1.5%         1.3%           Business owner         8.2%         8.5%         8.9%         9.8%           Student         4.3%         3.6%         4.3%         3.3%           Retired         16.9%         18.8%         16.0%         18.6%           Unpaid domestic work         0.7%         0.6%         0.8%         0.6%                                                                                                                                                                                                                                                                                                                                                                                                                                                                                                                                                                                                                                                                                                                                                                | 55.0% |
| Business owner         8.2%         8.5%         8.9%         9.8%           Student         4.3%         3.6%         4.3%         3.3%           Retired         16.9%         18.8%         16.0%         18.6%           Unpaid domestic work         0.7%         0.6%         0.8%         0.6%                                                                                                                                                                                                                                                                                                                                                                                                                                                                                                                                                                                                                                                                                                                                                                                                                                         | 11.5% |
| Student         4.3%         3.6%         4.3%         3.3%           Retired         16.9%         18.8%         16.0%         18.6%           Unpaid domestic work         0.7%         0.6%         0.8%         0.6%                                                                                                                                                                                                                                                                                                                                                                                                                                                                                                                                                                                                                                                                                                                                                                                                                                                                                                                      | 1.1%  |
| Retired         16.9%         18.8%         16.0%         18.6%           Unpaid domestic work         0.7%         0.6%         0.8%         0.6%                                                                                                                                                                                                                                                                                                                                                                                                                                                                                                                                                                                                                                                                                                                                                                                                                                                                                                                                                                                            | 9.4%  |
| Unpaid domestic work 0.7% 0.6% 0.8% 0.6%                                                                                                                                                                                                                                                                                                                                                                                                                                                                                                                                                                                                                                                                                                                                                                                                                                                                                                                                                                                                                                                                                                      | 3.5%  |
| **************************************                                                                                                                                                                                                                                                                                                                                                                                                                                                                                                                                                                                                                                                                                                                                                                                                                                                                                                                                                                                                                                                                                                        | 17.9% |
| Others 1.0% 1.2% 1.0% 0.9%                                                                                                                                                                                                                                                                                                                                                                                                                                                                                                                                                                                                                                                                                                                                                                                                                                                                                                                                                                                                                                                                                                                    | 0.8%  |
| 2.070 2.1270 0.370                                                                                                                                                                                                                                                                                                                                                                                                                                                                                                                                                                                                                                                                                                                                                                                                                                                                                                                                                                                                                                                                                                                            | 0.8%  |
| Annual household income level                                                                                                                                                                                                                                                                                                                                                                                                                                                                                                                                                                                                                                                                                                                                                                                                                                                                                                                                                                                                                                                                                                                 |       |
| Less than €25,000 23.3% 22.0% 22.3% 18.1%                                                                                                                                                                                                                                                                                                                                                                                                                                                                                                                                                                                                                                                                                                                                                                                                                                                                                                                                                                                                                                                                                                     | 17.5% |
| €25,000 - €49,999 40.5% 40.0% 39.0% 37.3%                                                                                                                                                                                                                                                                                                                                                                                                                                                                                                                                                                                                                                                                                                                                                                                                                                                                                                                                                                                                                                                                                                     | 37.5% |
| €50,000 - €74,999 19.4% 20.8% 20.6% 21.9%                                                                                                                                                                                                                                                                                                                                                                                                                                                                                                                                                                                                                                                                                                                                                                                                                                                                                                                                                                                                                                                                                                     | 22.8% |
| More than €74,999 16.9% 17.2% 18.1% 22.7%                                                                                                                                                                                                                                                                                                                                                                                                                                                                                                                                                                                                                                                                                                                                                                                                                                                                                                                                                                                                                                                                                                     | 22.2% |
| Education level                                                                                                                                                                                                                                                                                                                                                                                                                                                                                                                                                                                                                                                                                                                                                                                                                                                                                                                                                                                                                                                                                                                               |       |
| No studies 5.8% 4.0% 5.0% 5.0%                                                                                                                                                                                                                                                                                                                                                                                                                                                                                                                                                                                                                                                                                                                                                                                                                                                                                                                                                                                                                                                                                                                | 5.0%  |
| Primary education 2.8% 3.1% 2.6% 2.7%                                                                                                                                                                                                                                                                                                                                                                                                                                                                                                                                                                                                                                                                                                                                                                                                                                                                                                                                                                                                                                                                                                         | 2.6%  |
| Secondary education 21.9% 22.4% 23.0% 22.9%                                                                                                                                                                                                                                                                                                                                                                                                                                                                                                                                                                                                                                                                                                                                                                                                                                                                                                                                                                                                                                                                                                   | 23.6% |
| Higher education 69.5% 70.5% 69.4% 69.4%                                                                                                                                                                                                                                                                                                                                                                                                                                                                                                                                                                                                                                                                                                                                                                                                                                                                                                                                                                                                                                                                                                      | 68.9% |