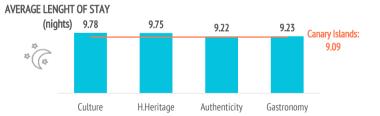

TOURISTS

1,034,825

1,060,268

HISTORICAL

2,626,713

3,000,695

|                                      | Culture | H.Heritage | Authenticity | Gastronomy | Total  |
|--------------------------------------|---------|------------|--------------|------------|--------|
|                                      |         |            |              |            |        |
| Expenditure per tourist (€)          | 1,123   | 1,122      | 1,102        | 1,186      | 1,136  |
| - book holiday package               | 1,288   | 1,308      | 1,250        | 1,308      | 1,268  |
| - holiday package                    | 1,011   | 1,034      | 1,005        | 1,054      | 1,031  |
| - others                             | 276     | 274        | 246          | 254        | 237    |
| - do not book holiday package        | 946     | 930        | 943          | 1,042      | 967    |
| - flight                             | 269     | 257        | 264          | 272        | 263    |
| - accommodation                      | 283     | 282        | 296          | 328        | 321    |
| - others                             | 394     | 391        | 383          | 442        | 383    |
| Average lenght of stay               | 9.78    | 9.75       | 9.22         | 9.23       | 9.09   |
| - book holiday package               | 9.23    | 9.22       | 8.62         | 8.70       | 8.64   |
| - do not book holiday package        | 10.37   | 10.30      | 9.85         | 9.86       | 9.68   |
| Average daily expenditure (€)        | 130.9   | 131.4      | 133.4        | 142.2      | 138.9  |
| - book holiday package               | 150.4   | 153.1      | 154.1        | 159.2      | 155.4  |
| - do not book holiday package        | 110.1   | 109.0      | 111.3        | 122.1      | 117.9  |
| Total turnover (> 15 years old) (€m) | 1,162   | 1,190      | 2,894        | 3,558      | 15,070 |
| - book holiday package               | 689     | 706        | 1,697        | 2,125      | 9,416  |
| - do not book holiday package        | 473     | 484        | 1,196        | 1,433      | 5,655  |