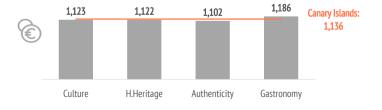

TOURISTS

1,034,825

1,060,268

HISTORICAL

2,626,713

3,000,695

|                                      | Culture | H.Heritage | Authenticity | Gastronomy | Total  |
|--------------------------------------|---------|------------|--------------|------------|--------|
|                                      |         |            |              |            |        |
| Expenditure per tourist (€)          | 1,123   | 1,122      | 1,102        | 1,186      | 1,136  |
| - book holiday package               | 1,288   | 1,308      | 1,250        | 1,308      | 1,268  |
| - holiday package                    | 1,011   | 1,034      | 1,005        | 1,054      | 1,031  |
| - others                             | 276     | 274        | 246          | 254        | 237    |
| - do not book holiday package        | 946     | 930        | 943          | 1,042      | 967    |
| - flight                             | 269     | 257        | 264          | 272        | 263    |
| - accommodation                      | 283     | 282        | 296          | 328        | 321    |
| - others                             | 394     | 391        | 383          | 442        | 383    |
| Average lenght of stay               | 9.78    | 9.75       | 9.22         | 9.23       | 9.09   |
| - book holiday package               | 9.23    | 9.22       | 8.62         | 8.70       | 8.64   |
| - do not book holiday package        | 10.37   | 10.30      | 9.85         | 9.86       | 9.68   |
| Average daily expenditure (€)        | 130.9   | 131.4      | 133.4        | 142.2      | 138.9  |
| - book holiday package               | 150.4   | 153.1      | 154.1        | 159.2      | 155.4  |
| - do not book holiday package        | 110.1   | 109.0      | 111.3        | 122.1      | 117.9  |
| Total turnover (> 15 years old) (€m) | 1,162   | 1,190      | 2,894        | 3,558      | 15,070 |
| - book holiday package               | 689     | 706        | 1,697        | 2,125      | 9,416  |
| - do not book holiday package        | 473     | 484        | 1,196        | 1,433      | 5,655  |

#### EXPENDITURE PER TOURIST (€)