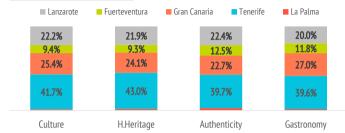

#### **SHARE OF TOURISTS BY ISLAND**

#### Which island do they choose?

| Tourists (> 15 years old) | Culture | H.Heritage | Authenticity | Gastronomy | Total     |
|---------------------------|---------|------------|--------------|------------|-----------|
| Lanzarote                 | 227,996 | 229,980    | 580,866      | 597,004    | 2,521,668 |
| Fuerteventura             | 96,785  | 97,131     | 324,664      | 352,719    | 1,659,115 |
| Gran Canaria              | 260,382 | 252,739    | 590,794      | 804,291    | 3,698,127 |
| Tenerife                  | 427,388 | 451,490    | 1,031,969    | 1,179,939  | 5,040,382 |
| La Palma                  | 12,770  | 18,436     | 69,830       | 44,207     | 235,409   |

| Share by islands | Culture | H.Heritage | Authenticity | Gastronomy | Total |
|------------------|---------|------------|--------------|------------|-------|
| Lanzarote        | 22.2%   | 21.9%      | 22.4%        | 20.0%      | 19.2% |
| Fuerteventura    | 9.4%    | 9.3%       | 12.5%        | 11.8%      | 12.6% |
| Gran Canaria     | 25.4%   | 24.1%      | 22.7%        | 27.0%      | 28.1% |
| Tenerife         | 41.7%   | 43.0%      | 39.7%        | 39.6%      | 38.3% |
| La Palma         | 1.2%    | 1.8%       | 2.7%         | 1.5%       | 1.8%  |
|                  |         |            |              |            |       |