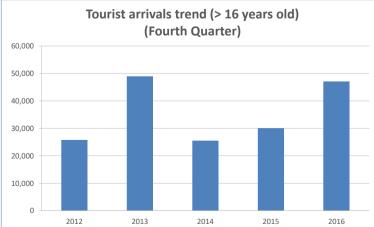

#### How many are they and how much do they spend?

|                                            | 2012Q4          | 2013Q4            | 2014Q4 | 2015Q4 | 2016Q4 |
|--------------------------------------------|-----------------|-------------------|--------|--------|--------|
| Tourist arrivals (> 16 years old)          | 25,776          | 48,948            | 25,512 | 30,066 | 47,081 |
| Average daily expenditure (€)              | 151.50          | 152.03            | 147.85 | 147.15 | 158.82 |
| . in their place of residence              | 110.17          | 115.82            | 100.93 | 109.33 | 121.06 |
| . in the Canary Islands                    | 41.33           | 36.21             | 46.92  | 37.82  | 37.76  |
| Average lenght of stay                     | 8.97            | 10.20             | 11.36  | 10.67  | 9.88   |
| Turnover per tourist (€)                   | 1,259           | 1,319             | 1,419  | 1,447  | 1,390  |
| Total turnover (> 16 years old) (€m)       | 32.5            | 64.5              | 36.2   | 43.5   | 65.4   |
| Share of total turnover                    | 23.1%           | 25.1%             | 25.9%  | 27.1%  | 27.3%  |
| Share of total tourist                     | 24.9%           | 25.9%             | 25.8%  | 25.9%  | 26.7%  |
| Expenditure in the Canary Islands per tour | rist and trip ( | E) <sup>(*)</sup> |        |        |        |
| Accommodation (**):                        | 37.48           | 43.64             | 63.03  | 72.55  | 43.21  |
| - Accommodation                            | 29.85           | 38.36             | 46.14  | 62.38  | 32.81  |
| - Additional accommodation expenses        | 7.63            | 5.28              | 16.89  | 10.17  | 10.39  |
| Transport:                                 | 27.90           | 24.17             | 31.57  | 35.13  | 29.50  |
| - Public transport                         | 5.42            | 3.11              | 5.27   | 5.64   | 4.75   |
| - Taxi                                     | 2.86            | 3.30              | 3.37   | 3.94   | 9.19   |
| - Car rental                               | 19.62           | 17.77             | 22.93  | 25.55  | 15.56  |
| Food and drink:                            | 101.77          | 127.76            | 178.58 | 147.26 | 132.66 |
| - Food purchases at supermarkets           | 46.36           | 52.61             | 84.38  | 64.78  | 38.44  |
| - Restaurants                              | 55.41           | 75.15             | 94.19  | 82.48  | 94.22  |
| Souvenirs:                                 | 84.33           | 71.40             | 97.96  | 59.03  | 83.15  |
| Leisure:                                   | 42.09           | 56.66             | 46.89  | 37.00  | 48.55  |
| - Organized excursions                     | 19.17           | 17.90             | 15.24  | 20.26  | 19.76  |
| - Leisure, amusement                       | 4.53            | 8.94              | 4.08   | 5.61   | 6.01   |
| - Trip to other islands                    | 5.34            | 1.84              | 9.71   | 0.40   | 2.53   |
| - Sporting activities                      | 10.69           | 16.41             | 12.44  | 6.02   | 13.59  |
| - Cultural activities                      | 0.48            | 7.92              | 2.16   | 1.87   | 1.20   |
| - Discos and disco-pubs                    | 1.88            | 3.66              | 3.26   | 2.83   | 5.46   |
| Others:                                    | 50.78           | 27.20             | 583.06 | 12.16  | 6.52   |
| - Wellness                                 | 32.71           | 5.31              | 2.11   | 6.29   | 3.41   |
| - Medical expenses                         | 0.62            | 0.44              | 3.01   | 1.62   | 0.06   |
| - Other expenses                           | 17.45           | 21.44             | 577.93 | 4.25   | 3.05   |