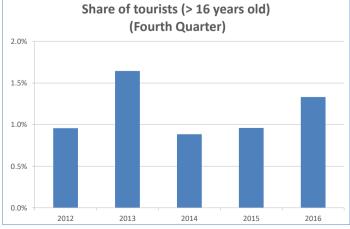

#### How many are they and how much do they spend?

|                                            | 2012Q4          | 2013Q4            | 2014Q4 | 2015Q4 | 2016Q4 |
|--------------------------------------------|-----------------|-------------------|--------|--------|--------|
| Tourist arrivals (> 16 years old)          | 25,776          | 48,948            | 25,512 | 30,066 | 47,081 |
| Average daily expenditure (€)              | 151.50          | 152.03            | 147.85 | 147.15 | 158.82 |
| . in their place of residence              | 110.17          | 115.82            | 100.93 | 109.33 | 121.06 |
| . in the Canary Islands                    | 41.33           | 36.21             | 46.92  | 37.82  | 37.76  |
| Average lenght of stay                     | 8.97            | 10.20             | 11.36  | 10.67  | 9.88   |
| Turnover per tourist (€)                   | 1,259           | 1,319             | 1,419  | 1,447  | 1,390  |
| Total turnover (> 16 years old) (€m)       | 32.5            | 64.5              | 36.2   | 43.5   | 65.4   |
| Share of total turnover                    | 23.1%           | 25.1%             | 25.9%  | 27.1%  | 27.3%  |
| Share of total tourist                     | 24.9%           | 25.9%             | 25.8%  | 25.9%  | 26.7%  |
| Expenditure in the Canary Islands per tour | rist and trip ( | E) <sup>(*)</sup> |        |        |        |
| Accommodation (**):                        | 37.48           | 43.64             | 63.03  | 72.55  | 43.21  |
| - Accommodation                            | 29.85           | 38.36             | 46.14  | 62.38  | 32.81  |
| - Additional accommodation expenses        | 7.63            | 5.28              | 16.89  | 10.17  | 10.39  |
| Transport:                                 | 27.90           | 24.17             | 31.57  | 35.13  | 29.50  |
| - Public transport                         | 5.42            | 3.11              | 5.27   | 5.64   | 4.75   |
| - Taxi                                     | 2.86            | 3.30              | 3.37   | 3.94   | 9.19   |
| - Car rental                               | 19.62           | 17.77             | 22.93  | 25.55  | 15.56  |
| Food and drink:                            | 101.77          | 127.76            | 178.58 | 147.26 | 132.66 |
| - Food purchases at supermarkets           | 46.36           | 52.61             | 84.38  | 64.78  | 38.44  |
| - Restaurants                              | 55.41           | 75.15             | 94.19  | 82.48  | 94.22  |
| Souvenirs:                                 | 84.33           | 71.40             | 97.96  | 59.03  | 83.15  |
| Leisure:                                   | 42.09           | 56.66             | 46.89  | 37.00  | 48.55  |
| - Organized excursions                     | 19.17           | 17.90             | 15.24  | 20.26  | 19.76  |
| - Leisure, amusement                       | 4.53            | 8.94              | 4.08   | 5.61   | 6.01   |
| - Trip to other islands                    | 5.34            | 1.84              | 9.71   | 0.40   | 2.53   |
| - Sporting activities                      | 10.69           | 16.41             | 12.44  | 6.02   | 13.59  |
| - Cultural activities                      | 0.48            | 7.92              | 2.16   | 1.87   | 1.20   |
| - Discos and disco-pubs                    | 1.88            | 3.66              | 3.26   | 2.83   | 5.46   |
| Others:                                    | 50.78           | 27.20             | 583.06 | 12.16  | 6.52   |
| - Wellness                                 | 32.71           | 5.31              | 2.11   | 6.29   | 3.41   |
| - Medical expenses                         | 0.62            | 0.44              | 3.01   | 1.62   | 0.06   |
| - Other expenses                           | 17.45           | 21.44             | 577.93 | 4.25   | 3.05   |