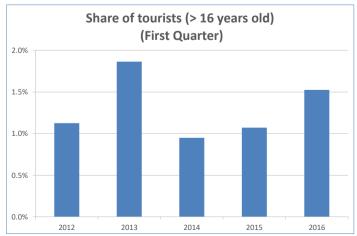

# Who are they?

| Gender                                | 2012Q1 | 2013Q1 | 2014Q1 | 2015Q1 | 2016Q1 |
|---------------------------------------|--------|--------|--------|--------|--------|
| Percentage of men                     | 50.2%  | 47.1%  | 45.9%  | 49.4%  | 49.8%  |
| Percentage of women                   | 49.8%  | 52.9%  | 54.1%  | 50.6%  | 50.2%  |
| Age                                   |        |        |        |        |        |
| Average age (tourists > 16 years old) | 48.3   | 46.6   | 48.4   | 50.8   | 50.8   |
| Standard deviation                    | 14.4   | 14.5   | 13.7   | 13.0   | 13.0   |
| Age range (> 16 years old)            |        |        |        |        |        |
| 16-24 years old                       | 5.3%   | 9.7%   | 5.1%   | 1.3%   | 2.3%   |
| 25-30 years old                       | 10.0%  | 8.6%   | 5.9%   | 9.3%   | 5.5%   |
| 31-45 years old                       | 30.1%  | 26.4%  | 28.3%  | 21.9%  | 22.0%  |
| 46-60 years old                       | 30.9%  | 38.1%  | 43.3%  | 44.4%  | 49.0%  |
| Over 60 years old                     | 23.6%  | 17.1%  | 17.3%  | 23.1%  | 21.3%  |
| Occupation                            |        |        |        |        |        |
| Business owner or self-employed       | 21.8%  | 19.7%  | 26.8%  | 22.6%  | 21.3%  |
| Upper/Middle management employee      | 38.5%  | 43.4%  | 38.5%  | 49.8%  | 50.1%  |
| Auxiliary level employee              | 5.4%   | 11.8%  | 6.7%   | 2.8%   | 7.2%   |
| Students                              | 3.4%   | 4.4%   | 6.0%   | 3.0%   | 1.5%   |
| Retired                               | 28.4%  | 17.2%  | 21.2%  | 21.7%  | 19.7%  |
| Unemployed / unpaid dom. work         | 2.4%   | 3.6%   | 0.8%   | 0.0%   | 0.3%   |
| Annual household income level         |        |        |        |        |        |
| €12,000 - €24,000                     | 21.4%  | 23.8%  | 17.9%  | 18.6%  | 9.5%   |
| €24,001 - €36,000                     | 21.0%  | 26.4%  | 17.0%  | 24.2%  | 20.4%  |
| €36,001 - €48,000                     | 17.4%  | 22.7%  | 25.8%  | 23.6%  | 14.3%  |
| €48,001 - €60,000                     | 17.2%  | 16.1%  | 18.1%  | 14.0%  | 16.0%  |
| €60,001 - €72,000                     | 7.4%   | 4.4%   | 3.7%   | 9.8%   | 7.5%   |
| €72,001 - €84,000                     | 8.2%   | 2.0%   | 8.2%   | 3.1%   | 8.3%   |
| More than €84,000                     | 7.4%   | 4.5%   | 9.4%   | 6.7%   | 24.2%  |