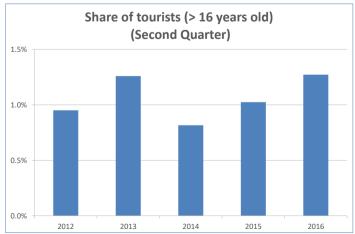

## How many are they and how much do they spend?

## How do they book?

|                                           | 2012Q2          | 2013Q2            | 2014Q2 | 2015Q2 | 2016Q2 |
|-------------------------------------------|-----------------|-------------------|--------|--------|--------|
| Tourist arrivals (> 16 years old)         | 20,405          | 27,668            | 19,955 | 25,295 | 38,196 |
| Average daily expenditure (€)             | 128.03          | 135.85            | 137.51 | 166.16 | 136.67 |
| . in their place of residence             | 95.39           | 101.56            | 106.09 | 115.49 | 106.57 |
| . in the Canary Islands                   | 32.64           | 34.30             | 31.42  | 50.68  | 30.10  |
| Average lenght of stay                    | 12.54           | 13.10             | 12.25  | 9.12   | 9.79   |
| Turnover per tourist (€)                  | 1,149           | 1,386             | 1,372  | 1,350  | 1,211  |
| Total turnover (> 16 years old) (€m)      | 23.4            | 38.3              | 27.4   | 34.1   | 46.3   |
| Share of total turnover                   | 16.7%           | 14.9%             | 19.6%  | 21.3%  | 19.3%  |
| Share of total tourist                    | 19.7%           | 14.6%             | 20.2%  | 21.8%  | 21.6%  |
| Expenditure in the Canary Islands per tou | rist and trip ( | E) <sup>(*)</sup> |        |        |        |
| Accommodation (**):                       | 25.55           | 102.97            | 31.42  | 75.45  | 14.04  |
| - Accommodation                           | 18.97           | 100.48            | 28.51  | 69.01  | 8.93   |
| - Additional accommodation expenses       | 6.58            | 2.49              | 2.91   | 6.44   | 5.13   |
| Transport:                                | 28.84           | 33.55             | 24.42  | 32.45  | 23.60  |
| - Public transport                        | 4.43            | 4.00              | 1.28   | 2.58   | 2.40   |
| - Taxi                                    | 4.24            | 4.84              | 2.33   | 5.55   | 4.5    |
| - Car rental                              | 20.18           | 24.71             | 20.81  | 24.32  | 16.57  |
| Food and drink:                           | 141.39          | 111.40            | 145.39 | 152.95 | 118.03 |
| - Food purchases at supermarkets          | 52.63           | 57.37             | 61.99  | 82.61  | 47.0   |
| - Restaurants                             | 88.76           | 54.03             | 83.39  | 70.34  | 70.99  |
| Souvenirs:                                | 78.84           | 72.43             | 62.57  | 75.67  | 64.13  |
| Leisure:                                  | 46.49           | 31.80             | 29.79  | 65.12  | 43.78  |
| - Organized excursions                    | 20.67           | 12.98             | 10.89  | 33.14  | 23.3   |
| - Leisure, amusement                      | 4.15            | 7.77              | 1.41   | 6.09   | 10.09  |
| - Trip to other islands                   | 0.52            | 1.36              | 2.74   | 1.00   | 2.52   |
| - Sporting activities                     | 15.44           | 8.03              | 10.08  | 16.66  | 4.4    |
| - Cultural activities                     | 1.40            | 0.00              | 4.05   | 5.45   | 2.72   |
| - Discos and disco-pubs                   | 4.32            | 1.65              | 0.62   | 2.78   | 0.6    |
| Others:                                   | 14.77           | 18.05             | 20.26  | 29.74  | 23.7   |
| - Wellness                                | 1.23            | 1.77              | 6.11   | 13.44  | 5.39   |
| - Medical expenses                        | 5.35            | 1.38              | 0.65   | 7.67   | 0.4    |
| - Other expenses                          | 8.19            | 14.89             | 13.50  | 8.64   | 17.92  |