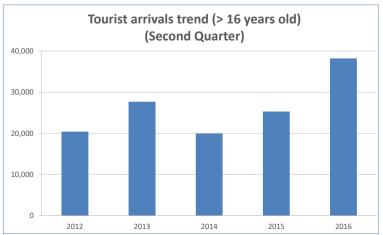

## How many are they and how much do they spend?

## How do they book?

|                                           | 2012Q2          | 2013Q2            | 2014Q2 | 2015Q2 | 2016Q2 |
|-------------------------------------------|-----------------|-------------------|--------|--------|--------|
| Tourist arrivals (> 16 years old)         | 20,405          | 27,668            | 19,955 | 25,295 | 38,196 |
| Average daily expenditure (€)             | 128.03          | 135.85            | 137.51 | 166.16 | 136.67 |
| . in their place of residence             | 95.39           | 101.56            | 106.09 | 115.49 | 106.57 |
| . in the Canary Islands                   | 32.64           | 34.30             | 31.42  | 50.68  | 30.10  |
| Average lenght of stay                    | 12.54           | 13.10             | 12.25  | 9.12   | 9.79   |
| Turnover per tourist (€)                  | 1,149           | 1,386             | 1,372  | 1,350  | 1,211  |
| Total turnover (> 16 years old) (€m)      | 23.4            | 38.3              | 27.4   | 34.1   | 46.3   |
| Share of total turnover                   | 16.7%           | 14.9%             | 19.6%  | 21.3%  | 19.3%  |
| Share of total tourist                    | 19.7%           | 14.6%             | 20.2%  | 21.8%  | 21.6%  |
| Expenditure in the Canary Islands per tou | rist and trip ( | E) <sup>(*)</sup> |        |        |        |
| Accommodation (**):                       | 25.55           | 102.97            | 31.42  | 75.45  | 14.04  |
| - Accommodation                           | 18.97           | 100.48            | 28.51  | 69.01  | 8.93   |
| - Additional accommodation expenses       | 6.58            | 2.49              | 2.91   | 6.44   | 5.13   |
| Transport:                                | 28.84           | 33.55             | 24.42  | 32.45  | 23.60  |
| - Public transport                        | 4.43            | 4.00              | 1.28   | 2.58   | 2.40   |
| - Taxi                                    | 4.24            | 4.84              | 2.33   | 5.55   | 4.5    |
| - Car rental                              | 20.18           | 24.71             | 20.81  | 24.32  | 16.57  |
| Food and drink:                           | 141.39          | 111.40            | 145.39 | 152.95 | 118.03 |
| - Food purchases at supermarkets          | 52.63           | 57.37             | 61.99  | 82.61  | 47.0   |
| - Restaurants                             | 88.76           | 54.03             | 83.39  | 70.34  | 70.99  |
| Souvenirs:                                | 78.84           | 72.43             | 62.57  | 75.67  | 64.13  |
| Leisure:                                  | 46.49           | 31.80             | 29.79  | 65.12  | 43.78  |
| - Organized excursions                    | 20.67           | 12.98             | 10.89  | 33.14  | 23.3   |
| - Leisure, amusement                      | 4.15            | 7.77              | 1.41   | 6.09   | 10.09  |
| - Trip to other islands                   | 0.52            | 1.36              | 2.74   | 1.00   | 2.52   |
| - Sporting activities                     | 15.44           | 8.03              | 10.08  | 16.66  | 4.4    |
| - Cultural activities                     | 1.40            | 0.00              | 4.05   | 5.45   | 2.72   |
| - Discos and disco-pubs                   | 4.32            | 1.65              | 0.62   | 2.78   | 0.6    |
| Others:                                   | 14.77           | 18.05             | 20.26  | 29.74  | 23.7   |
| - Wellness                                | 1.23            | 1.77              | 6.11   | 13.44  | 5.39   |
| - Medical expenses                        | 5.35            | 1.38              | 0.65   | 7.67   | 0.4    |
| - Other expenses                          | 8.19            | 14.89             | 13.50  | 8.64   | 17.92  |