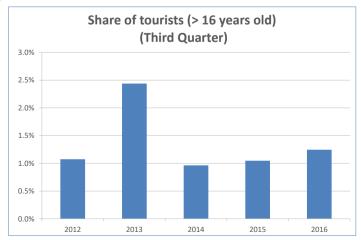

### How do they book?

|                                           | 2012Q3          | 2013Q3            | 2014Q3 | 2015Q3 | 2016Q3 |
|-------------------------------------------|-----------------|-------------------|--------|--------|--------|
| Tourist arrivals (> 16 years old)         | 26,106          | 61,261            | 25,633 | 28,390 | 39,730 |
| Average daily expenditure (€)             | 150.09          | 146.41            | 151.93 | 145.99 | 155.36 |
| . in their place of residence             | 115.07          | 114.83            | 120.95 | 112.48 | 119.12 |
| . in the Canary Islands                   | 35.02           | 31.58             | 30.97  | 33.51  | 36.24  |
| Average lenght of stay                    | 10.41           | 10.21             | 8.99   | 9.54   | 9.72   |
| Turnover per tourist (€)                  | 1,464           | 1,340             | 1,307  | 1,276  | 1,333  |
| Total turnover (> 16 years old) (€m)      | 38.2            | 82.1              | 33.5   | 36.2   | 53.0   |
| Share of total turnover                   | 27.2%           | 32.0%             | 23.9%  | 22.6%  | 22.1%  |
| Share of total tourist                    | 25.2%           | 32.4%             | 25.9%  | 24.5%  | 22.5%  |
| Expenditure in the Canary Islands per tou | rist and trip ( | E) <sup>(*)</sup> |        |        |        |
| Accommodation (**):                       | 74.39           | 45.77             | 24.71  | 44.29  | 54.31  |
| - Accommodation                           | 55.08           | 32.01             | 17.29  | 33.12  | 41.10  |
| - Additional accommodation expenses       | 19.30           | 13.76             | 7.42   | 11.17  | 13.21  |
| Transport:                                | 37.54           | 29.23             | 30.66  | 30.23  | 26.43  |
| - Public transport                        | 5.20            | 4.79              | 11.49  | 2.03   | 1.74   |
| - Taxi                                    | 2.87            | 6.68              | 2.57   | 5.06   | 1.15   |
| - Car rental                              | 29.47           | 17.76             | 16.59  | 23.14  | 23.55  |
| Food and drink:                           | 99.48           | 107.05            | 103.63 | 109.55 | 104.59 |
| - Food purchases at supermarkets          | 33.39           | 51.34             | 53.01  | 47.99  | 43.35  |
| - Restaurants                             | 66.09           | 55.71             | 50.62  | 61.56  | 61.25  |
| Souvenirs:                                | 63.29           | 59.53             | 63.04  | 60.08  | 51.51  |
| Leisure:                                  | 58.46           | 67.31             | 53.25  | 41.67  | 62.47  |
| - Organized excursions                    | 27.55           | 35.71             | 30.53  | 19.46  | 30.25  |
| - Leisure, amusement                      | 11.55           | 11.04             | 10.45  | 9.91   | 6.08   |
| - Trip to other islands                   | 6.58            | 6.69              | 0.70   | 2.12   | 1.50   |
| - Sporting activities                     | 9.27            | 7.28              | 2.41   | 1.94   | 16.22  |
| - Cultural activities                     | 1.09            | 4.92              | 1.31   | 2.53   | 3.98   |
| - Discos and disco-pubs                   | 2.41            | 1.66              | 7.84   | 5.69   | 4.44   |
| Others:                                   | 27.42           | 200.33            | 3.09   | 9.23   | 13.34  |
| - Wellness                                | 8.78            | 3.35              | 1.01   | 2.91   | 2.69   |
| - Medical expenses                        | 2.08            | 3.66              | 0.00   | 0.46   | 2.42   |
| - Other expenses                          | 16.56           | 193.33            | 2.08   | 5.86   | 8.23   |