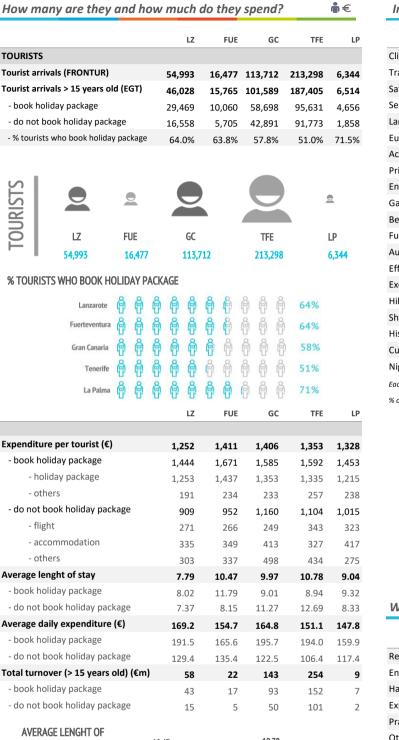

## Activities in the Canary Islands

| Outdoor time per day | LZ    | FUE   | GC    | TFE   | LP    |
|----------------------|-------|-------|-------|-------|-------|
| 0 hours              | 1.4%  | 9.7%  | 1.1%  | 0.5%  | 0.0%  |
| 1 - 2 hours          | 19.0% | 15.0% | 19.1% | 9.5%  | 14.1% |
| 3 - 6 hours          | 41.8% | 34.5% | 35.6% | 38.3% | 28.9% |
| 7 - 12 hours         | 35.8% | 34.9% | 34.5% | 44.2% | 54.0% |
| More than 12 hours   | 2.1%  | 5.8%  | 9.7%  | 7.4%  | 2.9%  |

## TOURISTS BY HOURS A DAY OUT OF THE ACCOMMODATION

■ 0 hours ■ More than 1 hour ■ More than 3 hours ■ More than 7 hours ■ More than 12 hours

| LZ FUE                                           | GC    | I     | FE    | LP    |       |
|--------------------------------------------------|-------|-------|-------|-------|-------|
| Activities in the Canary Islands                 | LZ    | FUE   | GC    | TFE   | LP    |
| Walk, wander                                     | 82.7% | 71.9% | 76.3% | 77.9% | 74.2% |
| Swimming pool, hotel facilities                  | 66.4% | 69.8% | 68.2% | 64.0% | 57.6% |
| Beach                                            | 53.4% | 81.2% | 64.9% | 45.0% | 51.5% |
| Explore the island on their own                  | 58.4% | 42.8% | 39.7% | 43.1% | 71.0% |
| Organized excursions                             | 23.4% | 15.0% | 16.0% | 20.5% | 36.3% |
| Taste Canarian gastronomy                        | 17.4% | 17.0% | 15.3% | 21.8% | 33.8% |
| Sport activities                                 | 21.4% | 20.6% | 15.1% | 13.0% | 7.3%  |
| Nature activities                                | 14.2% | 9.4%  | 11.3% | 14.9% | 34.3% |
| Theme parks                                      | 6.5%  | 8.0%  | 13.9% | 16.5% | 2.2%  |
| Sea excursions / whale watching                  | 6.7%  | 6.6%  | 11.5% | 12.7% | 30.0% |
| Activities at sea                                | 9.8%  | 11.1% | 8.5%  | 9.0%  | 14.9% |
| Nightlife / concerts / shows                     | 3.8%  | 4.0%  | 16.0% | 6.6%  | 0.0%  |
| Wineries / markets / popular festivals           | 19.0% | 2.1%  | 5.4%  | 6.7%  | 12.6% |
| Museums / exhibitions                            | 27.3% | 3.4%  | 3.9%  | 4.4%  | 17.6% |
| Beauty and health treatments                     | 4.1%  | 6.1%  | 5.4%  | 8.0%  | 3.5%  |
| Astronomical observation * Multi-choise question | 6.8%  | 1.5%  | 2.8%  | 5.4%  | 10.9% |