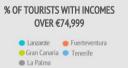

| Who are they?                        |       |       |       |       | ø     |
|--------------------------------------|-------|-------|-------|-------|-------|
|                                      | LZ    | FUE   | GC    | TFE   | LF    |
| Gender                               |       |       |       |       |       |
| Men                                  | 56.8% | 52.3% | 53.5% | 47.0% | 45.1% |
| Women                                | 43.2% | 47.7% | 46.5% | 53.0% | 54.9% |
| Age                                  |       |       |       |       |       |
| Average age (tourist > 15 years old) | 47.0  | 48.3  | 47.2  | 49.6  | 47.5  |
| Standard deviation                   | 14.1  | 13.0  | 15.1  | 14.6  | 11.6  |
| Age range (> 15 years old)           |       |       |       |       |       |
| 16 - 24 years old                    | 2.7%  | 2.8%  | 5.7%  | 4.3%  | 4.6%  |
| 25 - 30 years old                    | 10.7% | 6.1%  | 9.1%  | 9.5%  | 3.9%  |
| 31 - 45 years old                    | 34.6% | 33.6% | 31.9% | 24.4% | 32.6% |
| 46 - 60 years old                    | 33.0% | 34.0% | 29.6% | 36.6% | 44.8% |
| Over 60 years old                    | 19.0% | 23.5% | 23.6% | 25.2% | 14.1% |
| Occupation                           |       |       |       |       |       |
| Salaried worker                      | 40.2% | 45.8% | 41.0% | 40.1% | 47.9% |
| Self-employed                        | 12.8% | 21.1% | 9.0%  | 10.4% | 10.2% |
| Unemployed                           | 0.0%  | 1.2%  | 3.0%  | 1.0%  | 0.0%  |
| Business owner                       | 21.0% | 15.6% | 20.6% | 18.1% | 21.3% |
| Student                              | 2.4%  | 4.0%  | 4.1%  | 2.8%  | 4.6%  |
| Retired                              | 18.6% | 11.1% | 19.8% | 24.4% | 13.5% |
| Unpaid domestic work                 | 3.1%  | 0.0%  | 0.8%  | 0.5%  | 2.6%  |
| Others                               | 1.8%  | 1.1%  | 1.7%  | 2.8%  | 0.0%  |
| Annual household income level        |       |       |       |       |       |
| Less than €25,000                    | 13.9% | 11.3% | 20.5% | 21.3% | 9.2%  |
| €25,000 - €49,999                    | 43.6% | 47.1% | 47.2% | 42.9% | 47.2% |
| €50,000 - €74,999                    | 29.3% | 20.7% | 18.9% | 22.0% | 20.1% |
| More than €74,999                    | 13.2% | 20.9% | 13.3% | 13.8% | 23.5% |
| Education level                      |       |       |       |       |       |
| No studies                           | 0.6%  | 1.0%  | 0.8%  | 1.1%  | 0.0%  |
| Primary education                    | 0.6%  | 0.0%  | 2.2%  | 2.9%  | 0.9%  |
| Secondary education                  | 25.7% | 19.9% | 31.9% | 37.8% | 27.6% |
| Higher education                     | 73.1% | 79.1% | 65.1% | 58.2% | 71.5% |