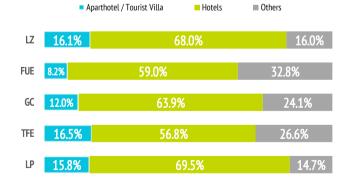

| Where do they stay?                     |       |       |       |         | Ħ     |
|-----------------------------------------|-------|-------|-------|---------|-------|
|                                         | LZ    | FUE   | GC    | TFE     | LP    |
| 1-2-3* Hotel                            | 11.2% | 9.8%  | 17.1% | 7.8%    | 14.0% |
| 4* Hotel                                | 48.5% | 44.0% | 34.6% | 38.5%   | 55.5% |
| 5* Hotel / 5* Luxury Hotel              | 8.3%  | 5.2%  | 12.2% | 10.6% - |       |
| Aparthotel / Tourist Villa              | 16.1% | 8.2%  | 12.0% | 16.5%   | 15.8% |
| House/room rented in a private dwelling | 4.4%  | 5.2%  | 5.6%  | 6.2%    | 5.8%  |
| Private accommodation (1)               | 2.0%  | 2.6%  | 8.7%  | 12.9%   | 1.1%  |
| Others (Cottage, cruise, camping,)      | 9.6%  | 25.0% | 9.9%  | 7.6%    | 7.9%  |