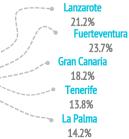

۲

SHARE OF TOURIST BY ORIGIN OF THE FLIGHT

| Unaccompanied         4.9%         8.8%         9.6%         9.8%         2.6           Only with partner         46.2%         55.1%         50.8%         53.1%         64.2           Only with children (< 13 years old)         4.9%         5.8%         8.5%         5.3%         3.6           Partner + children (< 13 years old)         10.9%         8.7%         3.9%         4.4%         10.6           Other relatives         6.2%         5.6%         6.2%         7.6%         7.9           Friends         6.2%         3.8%         6.2%         5.5%         4.7           Work colleagues         0.0%         0.0%         0.6%         0.0%         0.0           Organized trip         0.0%         0.0%         0.0%         0.1%         0.0           Other combinations <sup>(1)</sup> 20.6%         12.2%         14.1%         14.2%         6.3           (1) Different situations have been isolated         Tourists with children         21.2%         23.7%         18.2%         13.8%         14.2           - Between 0 and 2 years old         2.4%         3.4%         2.1%         1.0%         0.0           - Between 0 -2 and 3-12 years         0.7%         1.5%         1.6%         1.5 | LZ FU                                       | FUE GC TFE |       |       | LP    |       |  |
|------------------------------------------------------------------------------------------------------------------------------------------------------------------------------------------------------------------------------------------------------------------------------------------------------------------------------------------------------------------------------------------------------------------------------------------------------------------------------------------------------------------------------------------------------------------------------------------------------------------------------------------------------------------------------------------------------------------------------------------------------------------------------------------------------------------------------------------------------------------------------------------------------------------------------------------------------------------------------------------------------------------------------------------------------------------------------------------------------------------------------------------------------------------------------------------------------------------------------------------------|---------------------------------------------|------------|-------|-------|-------|-------|--|
| Unaccompanied         4.9%         8.8%         9.6%         9.8%         2.6           Only with partner         46.2%         55.1%         50.8%         53.1%         64.2           Only with children (< 13 years old)         4.9%         5.8%         8.5%         5.3%         3.6           Partner + children (< 13 years old)         10.9%         8.7%         3.9%         4.4%         10.6           Other relatives         6.2%         5.6%         6.2%         7.6%         7.9           Friends         6.2%         3.8%         6.2%         5.5%         4.7           Work colleagues         0.0%         0.0%         0.6%         0.0%         0.0           Organized trip         0.0%         0.0%         0.0%         0.1%         0.0           Other combinations <sup>(1)</sup> 20.6%         12.2%         14.1%         14.2%         6.3           (1) Different situations have been isolated         Tourists with children         21.2%         23.7%         18.2%         13.8%         14.2           - Between 0 and 2 years old         2.4%         3.4%         2.1%         1.0%         0.0           - Between 0 -2 and 3-12 years         0.7%         1.5%         1.6%         1.5 | Who do they come with                       | h?         |       |       |       | 擜     |  |
| Only with partner       46.2%       55.1%       50.8%       53.1%       64.2         Only with children (<13 years old)       4.9%       5.8%       8.5%       5.3%       3.6         Partner + children (<13 years old)       10.9%       8.7%       3.9%       4.4%       10.6         Other relatives       6.2%       5.6%       6.2%       7.6%       7.9         Friends       6.2%       3.8%       6.2%       5.5%       4.7         Work colleagues       0.0%       0.0%       0.6%       0.0%       0.0         Other combinations <sup>(1)</sup> 20.6%       12.2%       14.1%       14.2%       6.3         (1) Different situations have been isolated       7       10.0%       0.0%       0.0%       0.0         - Between 0 and 2 years old       2.4%       3.4%       2.1%       1.0%       0.0         - Between 0 -2 and 3-12 years       0.7%       1.5%       1.6%       1.5%       0.0         Tourists without children       78.8%       76.3%       81.8%       86.2%       85.8         Group composition:       -       -       1.6%       73.0       -       -       -       -       -       -       -       -       -                                                                                           |                                             | LZ         | FUE   | GC    | TFE   | LP    |  |
| Only with children (< 13 years old)                                                                                                                                                                                                                                                                                                                                                                                                                                                                                                                                                                                                                                                                                                                                                                                                                                                                                                                                                                                                                                                                                                                                                                                                            | Unaccompanied                               | 4.9%       | 8.8%  | 9.6%  | 9.8%  | 2.6%  |  |
| Partner + children (< 13 years old)                                                                                                                                                                                                                                                                                                                                                                                                                                                                                                                                                                                                                                                                                                                                                                                                                                                                                                                                                                                                                                                                                                                                                                                                            | Only with partner                           | 46.2%      | 55.1% | 50.8% | 53.1% | 64.2% |  |
| Other relatives       6.2%       5.6%       6.2%       7.6%       7.9         Friends       6.2%       3.8%       6.2%       5.5%       4.7         Work colleagues       0.0%       0.0%       0.6%       0.0%       0.0         Organized trip       0.0%       0.0%       0.0%       0.1%       0.0         Other combinations <sup>(1)</sup> 20.6%       12.2%       14.1%       14.2%       6.3         (1) Different situations have been isolated       7.6%       7.9       1.0%       0.0         Tourists with children       21.2%       23.7%       18.2%       13.8%       14.2         - Between 0 and 2 years old       2.4%       3.4%       2.1%       1.0%       0.0         - Between 0 -2 and 3-12 years       0.7%       1.5%       1.6%       1.5%       0.0         Tourists without children       78.8%       76.3%       81.8%       86.2%       85.8         Group composition:       -       -       -       1       16.0%       2.6         - 2 people       52.2%       52.3%       56.2%       58.0%       73.0         - 3 people       17.7%       19.9%       14.0%       9.9%                                                                                                                               | Only with children (< 13 years old)         | 4.9%       | 5.8%  | 8.5%  | 5.3%  | 3.6%  |  |
| Friends       6.2%       3.8%       6.2%       5.5%       4.7         Work colleagues       0.0%       0.0%       0.6%       0.0%       0.0         Organized trip       0.0%       0.0%       0.0%       0.1%       0.0         Other combinations <sup>(1)</sup> 20.6%       12.2%       14.1%       14.2%       6.3         (1) Different situations have been isolated       21.2%       23.7%       18.2%       13.8%       14.2         - Between 0 and 2 years old       2.4%       3.4%       2.1%       1.0%       0.0         - Between 0 and 2 years old       18.2%       18.8%       14.5%       11.3%       14.2         - Between 0 -2 and 3-12 years       0.7%       1.5%       1.6%       1.5%       0.0         Tourists without children       78.8%       76.3%       81.8%       86.2%       85.8         Group composition:       -       -       -       -       -       6.5%       8.8%       12.1%       16.0%       2.6         - 2 people       52.2%       52.3%       56.2%       58.0%       73.0         - 3 people       17.7%       19.9%       14.0%       9.9%       8.2         - 4 or 5 people       18.8%                                                                                               | Partner + children (< 13 years old)         | 10.9%      | 8.7%  | 3.9%  | 4.4%  | 10.6% |  |
| Work colleagues         0.0%         0.0%         0.6%         0.0%         0.0           Organized trip         0.0%         0.0%         0.0%         0.1%         0.0           Other combinations <sup>(1)</sup> 20.6%         12.2%         14.1%         14.2%         6.3           (1) Different situations have been isolated         21.2%         23.7%         18.2%         13.8%         14.2           Between 0 and 2 years old         2.4%         3.4%         2.1%         1.0%         0.0           - Between 3 and 12 years old         18.2%         18.8%         14.5%         11.3%         14.2           - Between 0 -2 and 3-12 years         0.7%         1.5%         1.6%         1.5%         0.0           Tourists without children         78.8%         76.3%         81.8%         86.2%         85.8           Group composition:         -         -         -         -         -         -         -         -         -         -         -         -         -         -         -         -         -         -         -         -         -         -         -         -         -         -         -         -         -         -         -         -                                      | Other relatives                             | 6.2%       | 5.6%  | 6.2%  | 7.6%  | 7.9%  |  |
| Organized trip         0.0%         0.0%         0.0%         0.1%         0.0           Other combinations <sup>(1)</sup> 20.6%         12.2%         14.1%         14.2%         6.3           (1) Different situations have been isolated         7         7         18.2%         13.8%         14.2%           - Between 0 and 2 years old         2.4%         3.4%         2.1%         1.0%         0.0           - Between 0 and 2 years old         18.2%         18.8%         14.5%         11.3%         14.2           - Between 0 -2 and 3-12 years         0.7%         1.5%         1.6%         1.5%         0.0           Tourists without children         78.8%         76.3%         81.8%         86.2%         85.8           Group composition:         -         -         -         16.0%         2.6           - 2 people         52.2%         52.3%         56.2%         58.0%         73.0           - 3 people         17.7%         19.9%         14.4%         12.3%         14.6           - 4 or 5 people         18.8%         19.0%         14.4%         12.3%         14.6           - 6 or more people         4.8%         0.0%         3.3%         3.7%         1.6                              | Friends                                     | 6.2%       | 3.8%  | 6.2%  | 5.5%  | 4.7%  |  |
| Other combinations <sup>(1)</sup> 20.6%       12.2%       14.1%       14.2%       6.3         (1) Different situations have been isolated       21.2%       23.7%       18.2%       13.8%       14.2         Tourists with children       21.2%       23.7%       18.2%       13.8%       14.2         - Between 0 and 2 years old       2.4%       3.4%       2.1%       1.0%       0.0         - Between 3 and 12 years old       18.2%       18.8%       14.5%       11.3%       14.2         - Between 0 -2 and 3-12 years       0.7%       1.5%       1.6%       1.5%       0.0         Tourists without children       78.8%       76.3%       81.8%       86.2%       85.8         Group composition:       -       -       -       -       -       -       16.0%       2.6         - 2 people       52.2%       52.3%       56.2%       58.0%       73.0       -       -       -       -       -       -       -       -       -       -       -       -       -       -       -       -       -       -       -       -       -       -       -       -       -       -       -       -       -       -       -       - </td <td>Work colleagues</td> <td>0.0%</td> <td>0.0%</td> <td>0.6%</td> <td>0.0%</td> <td>0.0%</td>           | Work colleagues                             | 0.0%       | 0.0%  | 0.6%  | 0.0%  | 0.0%  |  |
| (1) Different situations have been isolated         Tourists with children       21.2%       23.7%       18.2%       13.8%       14.2         - Between 0 and 2 years old       2.4%       3.4%       2.1%       1.0%       0.0         - Between 3 and 12 years old       18.2%       18.8%       14.5%       11.3%       14.2         - Between 0 -2 and 3-12 years       0.7%       1.5%       1.6%       1.5%       0.0         Tourists without children       78.8%       76.3%       81.8%       86.2%       85.8         Group composition:                                                                                                                                                                                                                                                                                                                                                                                                                                                                                                                                                                                                                                                                                            | Organized trip                              | 0.0%       | 0.0%  | 0.0%  | 0.1%  | 0.0%  |  |
| Tourists with children         21.2%         23.7%         18.2%         13.8%         14.2           - Between 0 and 2 years old         2.4%         3.4%         2.1%         1.0%         0.0           - Between 3 and 12 years old         18.2%         18.8%         14.5%         11.3%         14.2           - Between 0 -2 and 3-12 years         0.7%         1.5%         1.6%         1.5%         0.0           Tourists without children         78.8%         76.3%         81.8%         86.2%         85.8           Group composition:         -         -         -         -         -         -         -         -         -         -         -         -         -         -         -         -         -         -         -         -         -         -         -         -         -         -         -         -         -         -         -         -         -         -         -         -         -         -         -         -         -         -         -         -         -         -         -         -         -         -         -         -         -         -         -         -         -         -         -                                                                      | Other combinations (1)                      | 20.6%      | 12.2% | 14.1% | 14.2% | 6.3%  |  |
| - Between 0 and 2 years old       2.4%       3.4%       2.1%       1.0%       0.0         - Between 3 and 12 years old       18.2%       18.8%       14.5%       11.3%       14.2         - Between 0 -2 and 3-12 years       0.7%       1.5%       1.6%       1.5%       0.0         Tourists without children       78.8%       76.3%       81.8%       86.2%       85.8         Group composition:       -       -       -       -       -       16.0%       2.6         - 2 people       52.2%       52.3%       56.2%       58.0%       73.0         - 3 people       17.7%       19.9%       14.0%       9.9%       8.2         - 4 or 5 people       18.8%       19.0%       14.4%       12.3%       14.6         - 6 or more people       4.8%       0.0%       3.3%       3.7%       1.6                                                                                                                                                                                                                                                                                                                                                                                                                                              | (1) Different situations have been isolated |            |       |       |       |       |  |
| - Between 3 and 12 years old       18.2%       18.8%       14.5%       11.3%       14.2         - Between 0 -2 and 3-12 years       0.7%       1.5%       1.6%       1.5%       0.0         Tourists without children       78.8%       76.3%       81.8%       86.2%       85.8         Group composition:       -       -       -       11.3%       14.2%         - 1 person       6.5%       8.8%       12.1%       16.0%       2.6         - 2 people       52.2%       52.3%       56.2%       58.0%       73.0         - 3 people       17.7%       19.9%       14.0%       9.9%       8.2         - 4 or 5 people       18.8%       19.0%       14.4%       12.3%       14.6         - 6 or more people       4.8%       0.0%       3.3%       3.7%       1.6                                                                                                                                                                                                                                                                                                                                                                                                                                                                           | Tourists with children                      | 21.2%      | 23.7% | 18.2% | 13.8% | 14.2% |  |
| - Between 0 -2 and 3-12 years       0.7%       1.5%       1.6%       1.5%       0.0         Tourists without children       78.8%       76.3%       81.8%       86.2%       85.8         Group composition:       -       -       -       16.0%       2.6         - 2 people       52.2%       52.3%       56.2%       58.0%       73.0         - 3 people       17.7%       19.9%       14.0%       9.9%       8.2         - 4 or 5 people       18.8%       19.0%       14.4%       12.3%       14.6         - 6 or more people       4.8%       0.0%       3.3%       3.7%       1.6                                                                                                                                                                                                                                                                                                                                                                                                                                                                                                                                                                                                                                                        | - Between 0 and 2 years old                 | 2.4%       | 3.4%  | 2.1%  | 1.0%  | 0.0%  |  |
| Tourists without children         78.8%         76.3%         81.8%         86.2%         85.8           Group composition:         -         -         -         1         -         1         6.5%         8.8%         12.1%         16.0%         2.6         -         2         -         2         -         2         52.2%         52.3%         56.2%         58.0%         73.0         -         3         9.99%         8.2         -         4         or 5 people         17.7%         19.9%         14.4%         12.3%         14.6         -         6 or more people         4.8%         0.0%         3.3%         3.7%         1.6                                                                                                                                                                                                                                                                                                                                                                                                                                                                                                                                                                                       | - Between 3 and 12 years old                | 18.2%      | 18.8% | 14.5% | 11.3% | 14.2% |  |
| Group composition:         6.5%         8.8%         12.1%         16.0%         2.6           - 1 person         6.5%         8.8%         12.1%         16.0%         2.6           - 2 people         52.2%         52.3%         56.2%         58.0%         73.0           - 3 people         17.7%         19.9%         14.0%         9.9%         8.2           - 4 or 5 people         18.8%         19.0%         14.4%         12.3%         14.6           - 6 or more people         4.8%         0.0%         3.3%         3.7%         1.6                                                                                                                                                                                                                                                                                                                                                                                                                                                                                                                                                                                                                                                                                      | - Between 0 -2 and 3-12 years               | 0.7%       | 1.5%  | 1.6%  | 1.5%  | 0.0%  |  |
| - 1 person       6.5%       8.8%       12.1%       16.0%       2.6         - 2 people       52.2%       52.3%       56.2%       58.0%       73.0         - 3 people       17.7%       19.9%       14.0%       9.9%       8.2         - 4 or 5 people       18.8%       19.0%       14.4%       12.3%       14.6         - 6 or more people       4.8%       0.0%       3.3%       3.7%       1.6                                                                                                                                                                                                                                                                                                                                                                                                                                                                                                                                                                                                                                                                                                                                                                                                                                               | Tourists without children                   | 78.8%      | 76.3% | 81.8% | 86.2% | 85.8% |  |
| - 2 people       52.2%       52.3%       56.2%       58.0%       73.0         - 3 people       17.7%       19.9%       14.0%       9.9%       8.2         - 4 or 5 people       18.8%       19.0%       14.4%       12.3%       14.6         - 6 or more people       4.8%       0.0%       3.3%       3.7%       1.6                                                                                                                                                                                                                                                                                                                                                                                                                                                                                                                                                                                                                                                                                                                                                                                                                                                                                                                          | Group composition:                          |            |       |       |       |       |  |
| - 3 people       17.7%       19.9%       14.0%       9.9%       8.2         - 4 or 5 people       18.8%       19.0%       14.4%       12.3%       14.6         - 6 or more people       4.8%       0.0%       3.3%       3.7%       1.6                                                                                                                                                                                                                                                                                                                                                                                                                                                                                                                                                                                                                                                                                                                                                                                                                                                                                                                                                                                                        | - 1 person                                  | 6.5%       | 8.8%  | 12.1% | 16.0% | 2.6%  |  |
| - 4 or 5 people         18.8%         19.0%         14.4%         12.3%         14.6           - 6 or more people         4.8%         0.0%         3.3%         3.7%         1.6                                                                                                                                                                                                                                                                                                                                                                                                                                                                                                                                                                                                                                                                                                                                                                                                                                                                                                                                                                                                                                                              | - 2 people                                  | 52.2%      | 52.3% | 56.2% | 58.0% | 73.0% |  |
| - 6 or more people 4.8% 0.0% 3.3% 3.7% 1.6                                                                                                                                                                                                                                                                                                                                                                                                                                                                                                                                                                                                                                                                                                                                                                                                                                                                                                                                                                                                                                                                                                                                                                                                     | - 3 people                                  | 17.7%      | 19.9% | 14.0% | 9.9%  | 8.2%  |  |
|                                                                                                                                                                                                                                                                                                                                                                                                                                                                                                                                                                                                                                                                                                                                                                                                                                                                                                                                                                                                                                                                                                                                                                                                                                                | - 4 or 5 people                             | 18.8%      | 19.0% | 14.4% | 12.3% | 14.6% |  |
| Average group size:         2.88         2.54         2.50         2.41         2.4                                                                                                                                                                                                                                                                                                                                                                                                                                                                                                                                                                                                                                                                                                                                                                                                                                                                                                                                                                                                                                                                                                                                                            | - 6 or more people                          | 4.8%       | 0.0%  | 3.3%  | 3.7%  | 1.6%  |  |
|                                                                                                                                                                                                                                                                                                                                                                                                                                                                                                                                                                                                                                                                                                                                                                                                                                                                                                                                                                                                                                                                                                                                                                                                                                                | Average group size:                         | 2.88       | 2.54  | 2.50  | 2.41  | 2.41  |  |