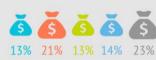

|                         | LZ    | FUE   | GC    | TFE   | LP    |
|-------------------------|-------|-------|-------|-------|-------|
| Research                |       |       |       |       |       |
| - Tourist package       | 15.3% | 13.8% | 18.6% | 19.1% | 7.6%  |
| - Flights               | 13.6% | 19.3% | 17.1% | 16.6% | 10.3% |
| - Accommodation         | 18.5% | 25.4% | 21.1% | 22.6% | 14.3% |
| - Transport             | 13.6% | 18.4% | 15.3% | 18.3% | 17.2% |
| - Restaurants           | 24.6% | 28.0% | 25.9% | 26.1% | 15.4% |
| - Excursions            | 30.3% | 20.9% | 22.6% | 27.6% | 32.5% |
| - Activities            | 39.3% | 22.5% | 30.3% | 33.8% | 33.5% |
| Book or purchase        |       |       |       |       |       |
| - Tourist package       | 38.2% | 36.3% | 28.5% | 32.4% | 53.9% |
| - Flights               | 59.7% | 52.7% | 59.0% | 62.7% | 64.0% |
| - Accommodation         | 55.5% | 45.5% | 46.3% | 40.6% | 66.1% |
| - Transport             | 44.9% | 46.4% | 35.0% | 39.5% | 60.7% |
| - Restaurants           | 13.3% | 9.9%  | 7.8%  | 11.5% | 9.3%  |
| - Excursions            | 11.6% | 14.8% | 5.5%  | 10.8% | 16.1% |
| - Activities            | 7.9%  | 14.7% | 5.8%  | 9.0%  | 15.6% |
| * Multi-choise question |       |       |       |       |       |