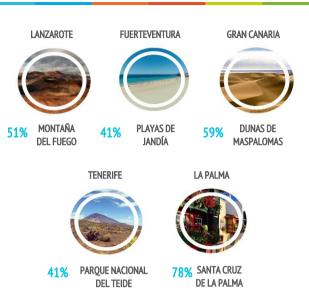

Canar slands

LATITUDE OF LIFE

Which is the most visited place in each island?

The data refers to % of tourists on each island who have visited the place.

| How do they rate the Canar           | y isian | <i>us.</i> |       |       | 14    |
|--------------------------------------|---------|------------|-------|-------|-------|
| Satisfaction (scale 0-10)            | LZ      | FUE        | GC    | TFE   | LI    |
| Average rating                       | 8.48    | 8.38       | 8.63  | 8.55  | 8.5   |
| Experience in the Canary Islands     | LZ      | FUE        | GC    | TFE   | L     |
| Worse or much worse than expected    | 3.4%    | 9.8%       | 4.7%  | 2.7%  | 0.0%  |
| Lived up to expectations             | 60.8%   | 57.7%      | 61.8% | 64.6% | 52.5% |
| Better or much better than expected  | 35.7%   | 32.5%      | 33.5% | 32.7% | 47.5% |
| Future intentions (scale 1-10)       | LZ      | FUE        | GC    | TFE   | L     |
| Return to the Canary Islands         | 8.22    | 8.59       | 8.60  | 8.61  | 8.6   |
| Recommend visiting the Canary Islanc | 8.57    | 8.77       | 8.79  | 8.83  | 8.8   |
| How many are loyal to the (          |         |            |       |       |       |
|                                      | LZ      | FUE        | GC    | TFE   | L     |
| Repeat tourists of the island        | 53.5%   | 62.6%      | 62.2% | 62.4% | 47.0% |
| At least 10 previous visits          | 5.9%    | 8.2%       | 13.0% | 15.4% | 1.19  |
| Repeat tourists                      | 65.9%   | 75.0%      | 69.0% | 68.6% | 57.89 |
|                                      | 10.3%   | 27.8%      | 19.4% | 19.3% | 2.29  |