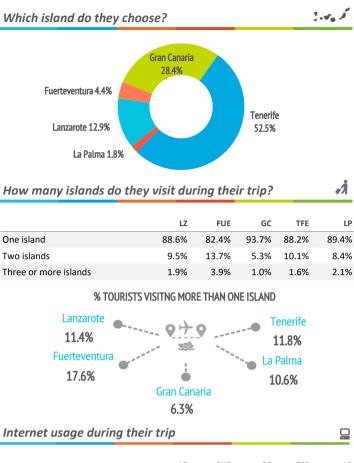

| Internet usage in the Canary Islands | LZ    | FUE   | GC    | TFE   | LP    |
|--------------------------------------|-------|-------|-------|-------|-------|
| Did not use the Internet             | 4.9%  | 5.6%  | 6.0%  | 9.5%  | 7.6%  |
| Used the Internet                    | 95.1% | 94.4% | 94.0% | 90.5% | 92.4% |
| - Own Internet connection            | 32.3% | 29.7% | 26.5% | 27.6% | 37.2% |
| - Free Wifi connection               | 47.1% | 54.0% | 49.2% | 45.5% | 39.2% |
| Applications*                        |       |       |       |       |       |
| - Search for locations or maps       | 61.8% | 53.0% | 53.3% | 56.4% | 74.4% |
| - Search for destination info        | 53.0% | 33.9% | 40.0% | 41.9% | 52.3% |
| - Share pictures or trip videos      | 60.7% | 68.6% | 62.6% | 66.8% | 62.7% |
| - Download tourist apps              | 5.9%  | 13.3% | 4.1%  | 7.0%  | 6.4%  |
| - Others<br>* Multi-choise question  | 26.7% | 13.0% | 28.4% | 19.5% | 22.3% |