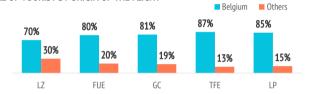

62.2% Gran Canaria

La Palma

|                  | LZ    | FUE   | GC    | TFE   | LP    |
|------------------|-------|-------|-------|-------|-------|
| Belgium          | 69.7% | 79.9% | 81.2% | 86.7% | 85.2% |
| Netherlands      | 14.9% | 7.7%  | 10.4% | 5.0%  | 7.4%  |
| Spanish Mainland | 5.6%  | 4.7%  | 2.5%  | 2.9%  | 5.8%  |
| Germany          | 2.8%  | 4.4%  | 2.2%  | 3.5%  | 1.6%  |
| France           | 0.6%  | 1.5%  | 0.9%  | 0.4%  | 0.0%  |
| Norwat           | 0.0%  | 0.0%  | 0.5%  | 0.0%  | 0.0%  |
| Switzerland      | 1.0%  | 0.0%  | 0.0%  | 0.0%  | 0.0%  |
| Italy            | 1.0%  | 0.0%  | 0.0%  | 0.0%  | 0.0%  |
| Sweden           | 0.0%  | 1.8%  | 0.0%  | 0.0%  | 0.0%  |
| Denmark          | 0.0%  | 0.0%  | 0.2%  | 0.0%  | 0.0%  |
| United Kingdom   | 0.5%  | 0.0%  | 0.0%  | 0.0%  | 0.0%  |
| Others           | 4.1%  | 0.0%  | 2.1%  | 1.5%  | 0.0%  |