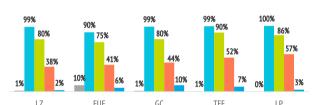

| Internet usage in the Canary Islands | LZ    | FUE   | GC    | TFE   | LP    |
|--------------------------------------|-------|-------|-------|-------|-------|
| Did not use the Internet             | 4.9%  | 5.6%  | 6.0%  | 9.5%  | 7.6%  |
| Used the Internet                    | 95.1% | 94.4% | 94.0% | 90.5% | 92.4% |
| - Own Internet connection            | 32.3% | 29.7% | 26.5% | 27.6% | 37.2% |
| - Free Wifi connection               | 47.1% | 54.0% | 49.2% | 45.5% | 39.2% |
| Applications*                        |       |       |       |       |       |
| - Search for locations or maps       | 61.8% | 53.0% | 53.3% | 56.4% | 74.4% |
| - Search for destination info        | 53.0% | 33.9% | 40.0% | 41.9% | 52.3% |
| - Share pictures or trip videos      | 60.7% | 68.6% | 62.6% | 66.8% | 62.7% |
| - Download tourist apps              | 5.9%  | 13.3% | 4.1%  | 7.0%  | 6.4%  |
| - Others<br>* Multi-choise question  | 26.7% | 13.0% | 28.4% | 19.5% | 22.3% |