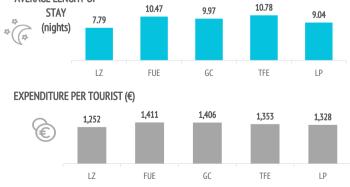

### Other expenses

|                                   | LZ    | FUE   | GC    | TFE   | LP    |
|-----------------------------------|-------|-------|-------|-------|-------|
| Restaurants or cafes              | 62.4% | 58.4% | 62.9% | 59.5% | 80.3% |
| Supermarkets                      | 48.4% | 46.2% | 56.5% | 54.3% | 78.5% |
| Car rental                        | 43.0% | 36.2% | 20.5% | 27.3% | 70.1% |
| Organized excursions              | 28.3% | 25.7% | 18.9% | 26.0% | 47.2% |
| Taxi, transfer, chauffeur service | 43.3% | 42.9% | 60.1% | 47.0% | 19.4% |
| Theme Parks                       | 4.5%  | 6.2%  | 9.0%  | 8.6%  | 1.9%  |
| Sport activities                  | 9.3%  | 14.7% | 7.1%  | 7.1%  | 10.4% |
| Museums                           | 21.0% | 3.0%  | 1.3%  | 2.6%  | 6.0%  |
| Flights between islands           | 9.5%  | 10.4% | 3.0%  | 4.4%  | 5.0%  |