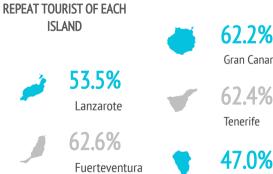

Canar slands

LATITUDE OF LIFE

Which is the most visited place in each island?

The data refers to % of tourists on each island who have visited the place.

| How do they rate the Canar           | y isian | <i>us.</i> |       |       | 14    |
|--------------------------------------|---------|------------|-------|-------|-------|
| Satisfaction (scale 0-10)            | LZ      | FUE        | GC    | TFE   | LI    |
| Average rating                       | 8.48    | 8.38       | 8.63  | 8.55  | 8.5   |
| Experience in the Canary Islands     | LZ      | FUE        | GC    | TFE   | L     |
| Worse or much worse than expected    | 3.4%    | 9.8%       | 4.7%  | 2.7%  | 0.0%  |
| Lived up to expectations             | 60.8%   | 57.7%      | 61.8% | 64.6% | 52.5% |
| Better or much better than expected  | 35.7%   | 32.5%      | 33.5% | 32.7% | 47.5% |
| Future intentions (scale 1-10)       | LZ      | FUE        | GC    | TFE   | L     |
| Return to the Canary Islands         | 8.22    | 8.59       | 8.60  | 8.61  | 8.6   |
| Recommend visiting the Canary Islanc | 8.57    | 8.77       | 8.79  | 8.83  | 8.8   |
| How many are loyal to the (          |         |            |       |       |       |
|                                      | LZ      | FUE        | GC    | TFE   | L     |
| Repeat tourists of the island        | 53.5%   | 62.6%      | 62.2% | 62.4% | 47.0% |
| At least 10 previous visits          | 5.9%    | 8.2%       | 13.0% | 15.4% | 1.19  |
| Repeat tourists                      | 65.9%   | 75.0%      | 69.0% | 68.6% | 57.89 |
|                                      | 10.3%   | 27.8%      | 19.4% | 19.3% | 2.29  |