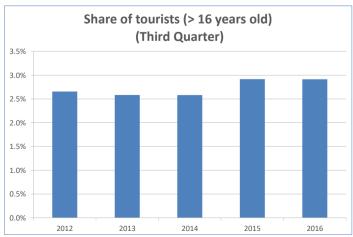

### How many are they and how much do they spend?

### How do they book?

|                                           | 2012Q3          | 2013Q3                    | 2014Q3 | 2015Q3 | 2016Q3 |
|-------------------------------------------|-----------------|---------------------------|--------|--------|--------|
| Tourist arrivals (> 16 years old)         | 64,575          | 64,902                    | 68,680 | 79,051 | 92,959 |
| Average daily expenditure (€)             | 133.82          | 133.31                    | 125.29 | 140.30 | 139.47 |
| . in their place of residence             | 97.13           | 100.42                    | 92.80  | 107.93 | 107.80 |
| . in the Canary Islands                   | 36.69           | 32.89                     | 32.49  | 32.37  | 31.67  |
| Average lenght of stay                    | 10.26           | 9.94                      | 9.92   | 11.12  | 10.32  |
| Turnover per tourist (€)                  | 1,267           | 1,180                     | 1,161  | 1,335  | 1,275  |
| Total turnover (> 16 years old) (€m)      | 81.8            | 76.6                      | 79.7   | 105    | 119    |
| Share of total turnover                   | 26.2%           | 23.2%                     | 24.4%  | 27.6%  | 27.1%  |
| Share of total tourist                    | 24.9%           | 24.5%                     | 24.9%  | 25.4%  | 26.2%  |
| Expenditure in the Canary Islands per tou | rist and trip ( | ε <b>)</b> <sup>(*)</sup> |        |        |        |
| Accommodation (**):                       | 40.89           | 41.03                     | 28.43  | 55.12  | 41.86  |
| - Accommodation                           | 36.21           | 34.32                     | 24.04  | 36.89  | 28.33  |
| - Additional accommodation expenses       | 4.68            | 6.71                      | 4.39   | 18.23  | 13.53  |
| Transport:                                | 32.91           | 28.86                     | 24.45  | 22.19  | 19.44  |
| - Public transport                        | 7.18            | 7.22                      | 3.15   | 3.59   | 4.15   |
| - Taxi                                    | 8.78            | 6.37                      | 5.79   | 5.14   | 3.03   |
| - Car rental                              | 16.95           | 15.28                     | 15.51  | 13.46  | 12.26  |
| Food and drink:                           | 138.14          | 113.78                    | 128.15 | 138.65 | 108.43 |
| - Food purchases at supermarkets          | 52.76           | 51.56                     | 58.88  | 60.51  | 49.48  |
| - Restaurants                             | 85.38           | 62.22                     | 69.27  | 78.14  | 58.95  |
| Souvenirs:                                | 67.79           | 71.11                     | 71.51  | 77.99  | 84.04  |
| Leisure:                                  | 53.11           | 40.06                     | 46.66  | 38.95  | 36.88  |
| - Organized excursions                    | 25.78           | 18.21                     | 27.64  | 20.74  | 23.74  |
| - Leisure, amusement                      | 6.94            | 5.74                      | 6.90   | 4.34   | 4.30   |
| - Trip to other islands                   | 1.03            | 0.80                      | 1.61   | 1.29   | 0.97   |
| - Sporting activities                     | 6.11            | 4.50                      | 3.60   | 3.76   | 5.75   |
| - Cultural activities                     | 2.70            | 4.05                      | 1.27   | 1.97   | 1.22   |
| - Discos and disco-pubs                   | 10.55           | 6.76                      | 5.64   | 6.86   | 0.90   |
| Others:                                   | 51.29           | 13.49                     | 13.06  | 10.41  | 13.91  |
| - Wellness                                | 6.08            | 1.20                      | 2.00   | 2.05   | 3.31   |
| - Medical expenses                        | 1.87            | 0.97                      | 0.78   | 2.08   | 3.47   |
| - Other expenses                          | 43.34           | 11.32                     | 10.28  | 6.28   | 7.13   |