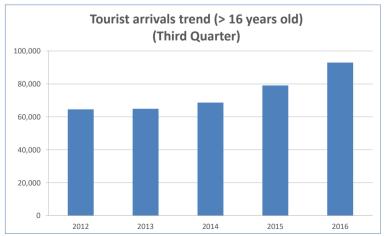

### How many are they and how much do they spend?

### How do they book?

|                                           | 2012Q3          | 2013Q3                    | 2014Q3 | 2015Q3 | 2016Q3 |
|-------------------------------------------|-----------------|---------------------------|--------|--------|--------|
| Tourist arrivals (> 16 years old)         | 64,575          | 64,902                    | 68,680 | 79,051 | 92,959 |
| Average daily expenditure (€)             | 133.82          | 133.31                    | 125.29 | 140.30 | 139.47 |
| . in their place of residence             | 97.13           | 100.42                    | 92.80  | 107.93 | 107.80 |
| . in the Canary Islands                   | 36.69           | 32.89                     | 32.49  | 32.37  | 31.67  |
| Average lenght of stay                    | 10.26           | 9.94                      | 9.92   | 11.12  | 10.32  |
| Turnover per tourist (€)                  | 1,267           | 1,180                     | 1,161  | 1,335  | 1,275  |
| Total turnover (> 16 years old) (€m)      | 81.8            | 76.6                      | 79.7   | 105    | 119    |
| Share of total turnover                   | 26.2%           | 23.2%                     | 24.4%  | 27.6%  | 27.1%  |
| Share of total tourist                    | 24.9%           | 24.5%                     | 24.9%  | 25.4%  | 26.2%  |
| Expenditure in the Canary Islands per tou | rist and trip ( | ε <b>)</b> <sup>(*)</sup> |        |        |        |
| Accommodation (**):                       | 40.89           | 41.03                     | 28.43  | 55.12  | 41.86  |
| - Accommodation                           | 36.21           | 34.32                     | 24.04  | 36.89  | 28.33  |
| - Additional accommodation expenses       | 4.68            | 6.71                      | 4.39   | 18.23  | 13.53  |
| Transport:                                | 32.91           | 28.86                     | 24.45  | 22.19  | 19.44  |
| - Public transport                        | 7.18            | 7.22                      | 3.15   | 3.59   | 4.15   |
| - Taxi                                    | 8.78            | 6.37                      | 5.79   | 5.14   | 3.03   |
| - Car rental                              | 16.95           | 15.28                     | 15.51  | 13.46  | 12.26  |
| Food and drink:                           | 138.14          | 113.78                    | 128.15 | 138.65 | 108.43 |
| - Food purchases at supermarkets          | 52.76           | 51.56                     | 58.88  | 60.51  | 49.48  |
| - Restaurants                             | 85.38           | 62.22                     | 69.27  | 78.14  | 58.95  |
| Souvenirs:                                | 67.79           | 71.11                     | 71.51  | 77.99  | 84.04  |
| Leisure:                                  | 53.11           | 40.06                     | 46.66  | 38.95  | 36.88  |
| - Organized excursions                    | 25.78           | 18.21                     | 27.64  | 20.74  | 23.74  |
| - Leisure, amusement                      | 6.94            | 5.74                      | 6.90   | 4.34   | 4.30   |
| - Trip to other islands                   | 1.03            | 0.80                      | 1.61   | 1.29   | 0.97   |
| - Sporting activities                     | 6.11            | 4.50                      | 3.60   | 3.76   | 5.75   |
| - Cultural activities                     | 2.70            | 4.05                      | 1.27   | 1.97   | 1.22   |
| - Discos and disco-pubs                   | 10.55           | 6.76                      | 5.64   | 6.86   | 0.90   |
| Others:                                   | 51.29           | 13.49                     | 13.06  | 10.41  | 13.91  |
| - Wellness                                | 6.08            | 1.20                      | 2.00   | 2.05   | 3.31   |
| - Medical expenses                        | 1.87            | 0.97                      | 0.78   | 2.08   | 3.47   |
| - Other expenses                          | 43.34           | 11.32                     | 10.28  | 6.28   | 7.13   |