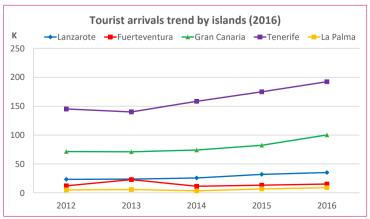

### Which island do they choose?

| Tourists (> 16 years old) | LZ     | FUE    | GC      | TFE     | LP    |
|---------------------------|--------|--------|---------|---------|-------|
| - 2012                    | 23,329 | 12,092 | 71,530  | 145,174 | 5,011 |
| - 2013                    | 23,717 | 22,924 | 71,013  | 139,978 | 5,781 |
| - 2014                    | 25,736 | 11,426 | 74,078  | 158,374 | 3,543 |
| - 2015                    | 31,990 | 13,324 | 82,320  | 174,755 | 6,807 |
| - 2016                    | 35,148 | 15,239 | 100,151 | 192,249 | 8,952 |