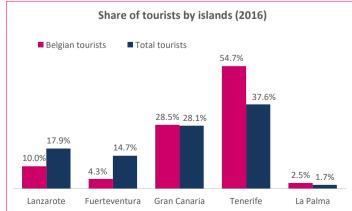

|           |       |      | -     |       |      |
|-----------|-------|------|-------|-------|------|
| Share (%) | LZ    | FUE  | GC    | TFE   | LP   |
| - 2012    | 9.1%  | 4.7% | 27.8% | 56.5% | 1.9% |
| - 2013    | 9.0%  | 8.7% | 27.0% | 53.1% | 2.2% |
| - 2014    | 9.4%  | 4.2% | 27.1% | 58.0% | 1.3% |
| - 2015    | 10.3% | 4.3% | 26.6% | 56.5% | 2.2% |
| - 2016    | 10.0% | 4.3% | 28.5% | 54.7% | 2.5% |