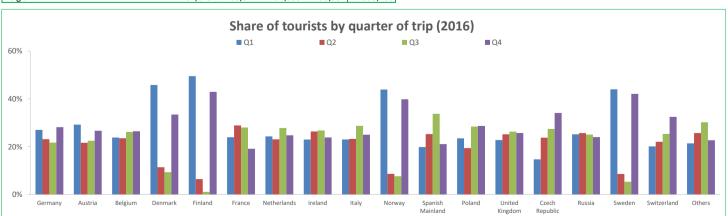

he Canary Islands television channel    | 0.4%  | 0.3%  | 0.3%  | 0.3%  | 0.3%  |
| Other television or radio channels       | 0.8%  | 1.0%  | 1.0%  | 0.6%  | 0.8%  |
| Information in the press/magazines/books | 3.6%  | 3.8%  | 4.1%  | 3.8%  | 3.8%  |
| Attendance at a tourism fair             | 0.5%  | 0.6%  | 0.5%  | 0.4%  | 0.5%  |
| Tour Operator's brochure or catalogue    | 7.2%  | 8.3%  | 9.4%  | 7.2%  | 8.0%  |
| Recommendation by Travel Agency          | 8.0%  | 9.4%  | 12.5% | 9.2%  | 9.7%  |
| Information obtained via the Internet    | 24.1% | 25.2% | 28.7% | 25.1% | 25.8% |
| Senior Tourism programme                 | 0.1%  | 0.5%  | 0.2%  | 0.2%  | 0.2%  |
| Others                                   | 6.7%  | 6.3%  | 5.4%  | 6.0%  | 6.1%  |

<sup>\*</sup> Multi-choise question