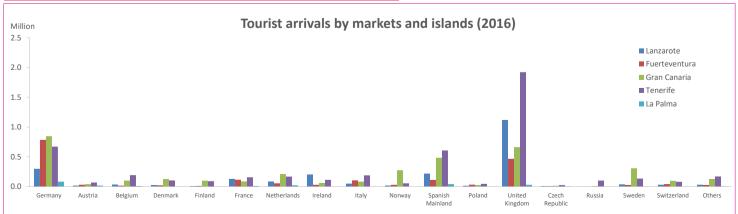

## Where are they from?

| Ten main source markets | LZ        | FUE     | GC      | TFE       | LP     |
|-------------------------|-----------|---------|---------|-----------|--------|
| United Kingdom          | 1,119,206 | 466,838 | 662,210 | 1,921,177 | 30,387 |
| Germany                 | 298,196   | 784,700 | 846,822 | 670,472   | 81,455 |
| Spanish Mainland        | 218,286   | 111,928 | 484,482 | 606,002   | 40,972 |
| Netherlands             | 85,543    | 54,698  | 209,880 | 167,653   | 20,718 |
| Sweden                  | 37,564    | 27,354  | 307,592 | 133,909   | 682    |
| France                  | 129,156   | 114,823 | 86,135  | 155,759   | 9,500  |
| Italy                   | 49,252    | 104,311 | 83,314  | 188,451   | 1,300  |
| Ireland                 | 203,112   | 30,397  | 61,305  | 113,317   | 0      |
| Norway                  | 16,893    | 30,033  | 274,698 | 55,104    | 0      |
| Belgium                 | 35,148    | 15,239  | 100,151 | 192,249   | 8,952  |