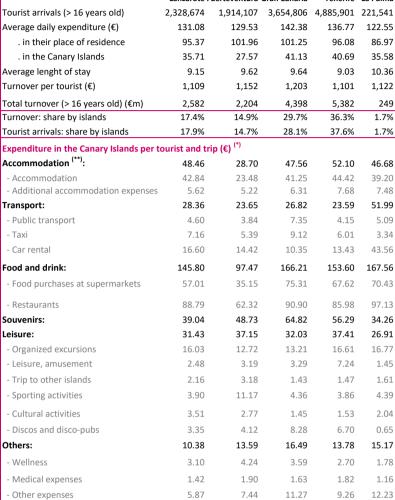

## How many are they and how much do they spend?

<sup>(\*)</sup> Expense is prorated among all the tourists (even those who have not spent in destination).

<sup>(\*\*)</sup> Accommodation expenses may seem low because most tourists pay the accommodation before traveling.