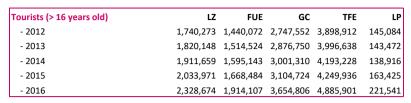

## Which island do they choose?

|           |       |       |       | -     |      |
|-----------|-------|-------|-------|-------|------|
| Share (%) | LZ    | FUE   | GC    | TFE   | LP   |
| - 2012    | 17.5% | 14.4% | 27.6% | 39.1% | 1.5% |
| - 2013    | 17.6% | 14.6% | 27.8% | 38.6% | 1.4% |
| - 2014    | 17.6% | 14.7% | 27.7% | 38.7% | 1.3% |
| - 2015    | 18.1% | 14.9% | 27.7% | 37.9% | 1.5% |
| - 2016    | 17.9% | 14.7% | 28.1% | 37.6% | 1.7% |