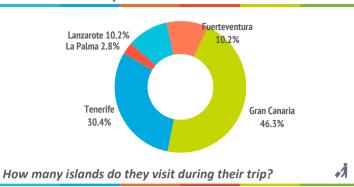

**CANARY ISLANDS** 

101

Activities at sea Activities Activitie

Which island do they choose?

1.4.5

|                       | LZ    | FUE   | GC    | TFE   | LP    |
|-----------------------|-------|-------|-------|-------|-------|
| One island            | 93.2% | 92.4% | 96.8% | 93.7% | 94.8% |
| Two islands           | 6.8%  | 5.9%  | 2.4%  | 6.3%  | 5.2%  |
| Three or more islands | 0.0%  | 1.7%  | 0.8%  | 0.0%  | 0.0%  |

% TOURISTS VISITNG MORE THAN ONE ISLAND