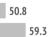

| Who are they?                        |       |       |       |       | ġ     |
|--------------------------------------|-------|-------|-------|-------|-------|
|                                      | LZ    | FUE   | GC    | TFE   | L     |
| Gender                               |       |       |       |       |       |
| Men                                  | 41.9% | 50.6% | 41.5% | 46.4% | 47.9% |
| Women                                | 58.1% | 49.4% | 58.5% | 53.6% | 52.19 |
| Age                                  |       |       |       |       |       |
| Average age (tourist > 15 years old) | 47.9  | 53.0  | 50.5  | 50.8  | 59.   |
| Standard deviation                   | 16.9  | 14.9  | 15.7  | 14.1  | 10.   |
| <u>Age range (&gt; 15 years old)</u> |       |       |       |       |       |
| 16 - 24 years old                    | 12.2% | 2.4%  | 8.2%  | 4.6%  | 0.09  |
| 25 - 30 years old                    | 8.1%  | 8.2%  | 7.2%  | 6.1%  | 2.09  |
| 31 - 45 years old                    | 25.7% | 21.6% | 19.1% | 23.4% | 4.99  |
| 46 - 60 years old                    | 22.9% | 31.8% | 33.7% | 40.0% | 39.29 |
| Over 60 years old                    | 31.1% | 36.0% | 31.7% | 25.9% | 53.99 |
| Occupation                           |       |       |       |       |       |
| Salaried worker                      | 52.0% | 51.3% | 56.0% | 57.9% | 60.29 |
| Self-employed                        | 4.4%  | 8.9%  | 5.4%  | 8.9%  | 13.49 |
| Unemployed                           | 0.0%  | 0.0%  | 0.3%  | 0.4%  | 2.3   |
| Business owner                       | 13.1% | 13.8% | 13.1% | 11.8% | 5.09  |
| Student                              | 5.4%  | 3.2%  | 2.6%  | 5.2%  | 0.09  |
| Retired                              | 22.0% | 22.7% | 22.4% | 14.5% | 19.29 |
| Unpaid domestic work                 | 0.0%  | 0.0%  | 0.3%  | 0.0%  | 0.09  |
| Others                               | 3.0%  | 0.0%  | 0.0%  | 1.2%  | 0.09  |
| Annual household income level        |       |       |       |       |       |
| Less than €25,000                    | 7.5%  | 2.6%  | 6.4%  | 5.7%  | 0.09  |
| €25,000 - €49,999                    | 12.7% | 23.2% | 19.1% | 19.0% | 22.8  |
| €50,000 - €74,999                    | 30.0% | 29.3% | 32.2% | 31.1% | 30.09 |
| More than €74,999                    | 49.9% | 44.8% | 42.4% | 44.2% | 47.19 |
| Education level                      |       |       |       |       |       |
| No studies                           | 0.0%  | 0.0%  | 2.0%  | 2.1%  | 0.0   |
| Primary education                    | 3.4%  | 6.6%  | 4.3%  | 8.3%  | 6.3   |
| Secondary education                  | 10.0% | 9.9%  | 14.6% | 12.7% | 9.5%  |
| Higher education                     | 86.6% | 83.5% | 79.1% | 76.9% | 84.39 |

Lanzarote 47.9 Fuerteventura Gran Canaria Tenerife La Palma

53.0

50.5