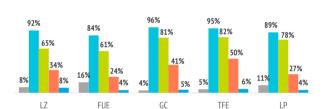

Canary Related

•?

How many are they and how much do they spend?

|                                                                 | LZ    | FUE   | GC     | TFE   | LP    |
|-----------------------------------------------------------------|-------|-------|--------|-------|-------|
| TOURISTS                                                        |       |       |        |       |       |
| Tourist arrivals (FRONTUR) (*)                                  | n.d.  | n.d.  | n.d.   | n.d.  | n.d.  |
| Tourist arrivals > 15 years old (EGT) (*)                       | 25.08 | 25.13 | 113.64 | 74.60 | 6.92  |
| <ul> <li>book holiday package (*)</li> </ul>                    | 20.36 | 23.75 | 86.94  | 52.64 | 6.18  |
| <ul> <li>- do not book holiday package (*)</li> </ul>           | 4.73  | 1.38  | 26.70  | 21.96 | 0.75  |
| - % tourists who book holiday package (*) Thousands of tourists | 81.2% | 94.5% | 76.5%  | 70.6% | 89.2% |