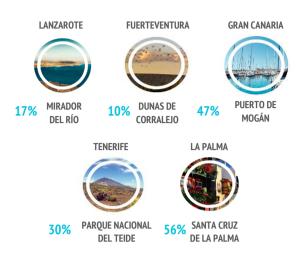

The data refers to % of tourists on each island who have visited the place.

| How do they rate the Canary Islands? |        |         |                                           |       |       |  |  |  |  |
|--------------------------------------|--------|---------|-------------------------------------------|-------|-------|--|--|--|--|
| Satisfaction (scale 0-10)            | LZ     | FUE     | GC                                        | TFE   | LI    |  |  |  |  |
| Average rating                       | 8.78   | 8.48    | 8.80                                      | 8.54  | 8.74  |  |  |  |  |
|                                      |        |         |                                           |       |       |  |  |  |  |
| Experience in the Canary Islands     | LZ     | FUE     | GC                                        | TFE   | LI    |  |  |  |  |
| Worse or much worse than expected    | 0.0%   | 2.5%    | 1.7%                                      | 0.5%  | 0.0%  |  |  |  |  |
| Lived up to expectations             | 63.5%  | 61.0%   | 68.6%                                     | 63.3% | 57.7% |  |  |  |  |
| Better or much better than expected  | 36.5%  | 36.5%   | 29.7%                                     | 36.2% | 42.3% |  |  |  |  |
|                                      |        |         |                                           |       |       |  |  |  |  |
| Future intentions (scale 1-10)       | LZ     | FUE     | GC                                        | TFE   | L     |  |  |  |  |
| Return to the Canary Islands         | 9.03   | 8.83    | 8.81                                      | 8.90  | 9.14  |  |  |  |  |
| Recommend visiting the Canary Islanc | 9.17   | 8.91    | 8.94                                      | 8.95  | 8.9   |  |  |  |  |
|                                      |        |         |                                           |       |       |  |  |  |  |
| How many are loyal to the (          | Canary | Islands | How many are loyal to the Canary Islands? |       |       |  |  |  |  |