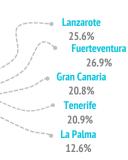

## Who do they come with?

|                                             | LZ    | FUE   | GC    | TFE   | LP    |
|---------------------------------------------|-------|-------|-------|-------|-------|
| Unaccompanied                               | 2.9%  | 5.2%  | 4.2%  | 4.6%  | 4.2%  |
| Only with partner                           | 27.4% | 44.4% | 46.2% | 44.5% | 61.9% |
| Only with children (< 13 years old)         | 8.4%  | 6.5%  | 6.7%  | 4.4%  | 4.9%  |
| Partner + children (< 13 years old)         | 11.1% | 9.7%  | 5.3%  | 8.2%  | 0.0%  |
| Other relatives                             | 11.0% | 15.5% | 11.8% | 11.6% | 3.8%  |
| Friends                                     | 12.1% | 1.2%  | 5.3%  | 2.7%  | 9.0%  |
| Work colleagues                             | 0.0%  | 0.0%  | 0.0%  | 0.9%  | 0.0%  |
| Organized trip                              | 1.7%  | 0.0%  | 0.0%  | 1.1%  | 0.0%  |
| Other combinations (1)                      | 25.5% | 17.6% | 20.5% | 21.9% | 16.1% |
| (1) Different situations have been isolated |       |       |       |       |       |
| Tourists with children                      | 25.6% | 26.9% | 20.8% | 20.9% | 12.6% |
| - Between 0 and 2 years old                 | 0.0%  | 3.2%  | 2.0%  | 1.8%  | 0.0%  |
| - Between 3 and 12 years old                | 22.1% | 22.4% | 16.2% | 16.8% | 10.1% |
| - Between 0 -2 and 3-12 years               | 3.5%  | 1.3%  | 2.7%  | 2.4%  | 2.4%  |
| Tourists without children                   | 74.4% | 73.1% | 79.2% | 79.1% | 87.4% |
| Group composition:                          |       |       |       |       |       |
| - 1 person                                  | 8.2%  | 6.4%  | 5.6%  | 9.6%  | 4.2%  |
| - 2 people                                  | 32.9% | 46.8% | 55.1% | 52.5% | 77.2% |
| - 3 people                                  | 15.2% | 9.0%  | 11.8% | 14.2% | 8.4%  |
| - 4 or 5 people                             | 22.9% | 27.0% | 21.3% | 18.3% | 7.7%  |
| - 6 or more people                          | 20.7% | 10.9% | 6.2%  | 5.4%  | 2.4%  |
| Average group size:                         | 3.86  | 3.46  | 2.92  | 2.73  | 2.37  |