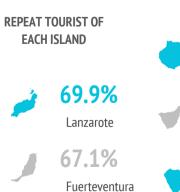

|                               | LZ    | FUE   | GC    | TFE   | LP    |
|-------------------------------|-------|-------|-------|-------|-------|
| Repeat tourists of the island | 69.9% | 67.1% | 73.9% | 70.4% | 75.3% |
| At least 10 previous visits   | 9.0%  | 2.8%  | 13.7% | 11.2% | 0.7%  |
| Repeat tourists               | 74.1% | 80.1% | 77.3% | 75.9% | 91.4% |
| At least 10 previous visits   | 20.5% | 9.4%  | 22.2% | 20.8% | 22.8% |

Tenerife

**75.3%** La Palma