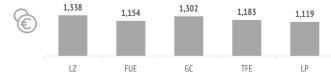

|                                                 | LZ    | FUE   | GC    | TFE   | LP    |
|-------------------------------------------------|-------|-------|-------|-------|-------|
| Expenditure per tourist (€)                     | 1,338 | 1,154 | 1,302 | 1,183 | 1,119 |
| - book holiday package                          | 1,388 | 1,171 | 1,356 | 1,292 | 1,143 |
| - holiday package                               | 1,111 | 989   | 1,076 | 1,041 | 916   |
| - others                                        | 278   | 182   | 280   | 251   | 227   |
| - do not book holiday package                   | 1,121 | 848   | 1,127 | 922   | 923   |
| - flight                                        | 413   | 120   | 384   | 236   | 165   |
| - accommodation                                 | 417   | 251   | 368   | 334   | 490   |
| - others                                        | 291   | 477   | 375   | 352   | 268   |
| Average lenght of stay                          | 7.99  | 7.47  | 8.54  | 8.11  | 8.54  |
| <ul> <li>book holiday package</li> </ul>        | 7.93  | 7.46  | 8.23  | 7.89  | 8.04  |
| - do not book holiday package                   | 8.24  | 7.62  | 9.53  | 8.64  | 12.72 |
| Average daily expenditure (€)                   | 176.6 | 159.7 | 164.4 | 153.8 | 131.8 |
| <ul> <li>book holiday package</li> </ul>        | 183.1 | 162.1 | 174.7 | 171.6 | 140.0 |
| <ul> <li>do not book holiday package</li> </ul> | 148.8 | 118.7 | 131.1 | 111.1 | 64.7  |
| Total turnover (> 15 years old) (€              | m) 34 | 29    | 148   | 88    | 8     |
| <ul> <li>book holiday package</li> </ul>        | 28    | 28    | 118   | 68    | 7     |
| - do not book holiday package                   | 5     | 1     | 30    | 20    | 1     |
| AVERAGE LENGHT<br>OF STAY 7.99                  | 7.47  | 8.54  | 8.11  | 8.5   | 4     |
| LZ                                              | FUE   | GC    | TFE   | LP    | )     |
| EXPENDITURE PER TOURIST (                       | E)    |       |       |       |       |
| 1 3 3 8                                         |       | 1 302 |       |       |       |