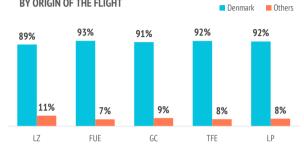

## Where does the flight come from?

|                  | LZ    | FUE   | GC    | TFE   | LP    |
|------------------|-------|-------|-------|-------|-------|
| Denmark          | 88.6% | 92.6% | 91.2% | 92.4% | 91.9% |
| Geremany         | 6.2%  | 6.6%  | 4.4%  | 4.0%  | 3.0%  |
| Portugal         | 0.0%  | 0.0%  | 2.7%  | 0.0%  | 0.0%  |
| Sweden           | 0.0%  | 0.0%  | 0.8%  | 1.2%  | 0.0%  |
| Norway           | 3.4%  | 0.0%  | 0.2%  | 0.5%  | 0.0%  |
| Spanish Mainland | 1.8%  | 0.0%  | 0.2%  | 0.8%  | 0.0%  |
| Others           | 0.0%  | 0.9%  | 0.6%  | 1.1%  | 5.1%  |
|                  |       |       |       |       |       |

٢

擜

SHARE OF TOURIST **BY ORIGIN OF THE FLIGHT** 