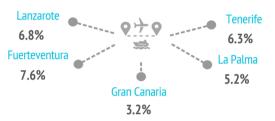

**CANARY ISLANDS** 

101

Activities at sea Activities Activitie

Which island do they choose?

1.4.5

|                       | LZ    | FUE   | GC    | TFE   | LP    |
|-----------------------|-------|-------|-------|-------|-------|
| One island            | 93.2% | 92.4% | 96.8% | 93.7% | 94.8% |
| Two islands           | 6.8%  | 5.9%  | 2.4%  | 6.3%  | 5.2%  |
| Three or more islands | 0.0%  | 1.7%  | 0.8%  | 0.0%  | 0.0%  |

% TOURISTS VISITNG MORE THAN ONE ISLAND