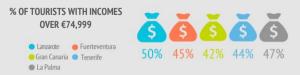

| Who are they?                        |       |       |       |       | ġ     |
|--------------------------------------|-------|-------|-------|-------|-------|
|                                      | LZ    | FUE   | GC    | TFE   | L     |
| Gender                               |       |       |       |       |       |
| Men                                  | 41.9% | 50.6% | 41.5% | 46.4% | 47.9% |
| Women                                | 58.1% | 49.4% | 58.5% | 53.6% | 52.19 |
| Age                                  |       |       |       |       |       |
| Average age (tourist > 15 years old) | 47.9  | 53.0  | 50.5  | 50.8  | 59.   |
| Standard deviation                   | 16.9  | 14.9  | 15.7  | 14.1  | 10.   |
| <u>Age range (&gt; 15 years old)</u> |       |       |       |       |       |
| 16 - 24 years old                    | 12.2% | 2.4%  | 8.2%  | 4.6%  | 0.09  |
| 25 - 30 years old                    | 8.1%  | 8.2%  | 7.2%  | 6.1%  | 2.09  |
| 31 - 45 years old                    | 25.7% | 21.6% | 19.1% | 23.4% | 4.99  |
| 46 - 60 years old                    | 22.9% | 31.8% | 33.7% | 40.0% | 39.29 |
| Over 60 years old                    | 31.1% | 36.0% | 31.7% | 25.9% | 53.99 |
| Occupation                           |       |       |       |       |       |
| Salaried worker                      | 52.0% | 51.3% | 56.0% | 57.9% | 60.29 |
| Self-employed                        | 4.4%  | 8.9%  | 5.4%  | 8.9%  | 13.49 |
| Unemployed                           | 0.0%  | 0.0%  | 0.3%  | 0.4%  | 2.3   |
| Business owner                       | 13.1% | 13.8% | 13.1% | 11.8% | 5.09  |
| Student                              | 5.4%  | 3.2%  | 2.6%  | 5.2%  | 0.09  |
| Retired                              | 22.0% | 22.7% | 22.4% | 14.5% | 19.29 |
| Unpaid domestic work                 | 0.0%  | 0.0%  | 0.3%  | 0.0%  | 0.09  |
| Others                               | 3.0%  | 0.0%  | 0.0%  | 1.2%  | 0.09  |
| Annual household income level        |       |       |       |       |       |
| Less than €25,000                    | 7.5%  | 2.6%  | 6.4%  | 5.7%  | 0.09  |
| €25,000 - €49,999                    | 12.7% | 23.2% | 19.1% | 19.0% | 22.8  |
| €50,000 - €74,999                    | 30.0% | 29.3% | 32.2% | 31.1% | 30.09 |
| More than €74,999                    | 49.9% | 44.8% | 42.4% | 44.2% | 47.19 |
| Education level                      |       |       |       |       |       |
| No studies                           | 0.0%  | 0.0%  | 2.0%  | 2.1%  | 0.0   |
| Primary education                    | 3.4%  | 6.6%  | 4.3%  | 8.3%  | 6.3   |
| Secondary education                  | 10.0% | 9.9%  | 14.6% | 12.7% | 9.5%  |
| Higher education                     | 86.6% | 83.5% | 79.1% | 76.9% | 84.39 |