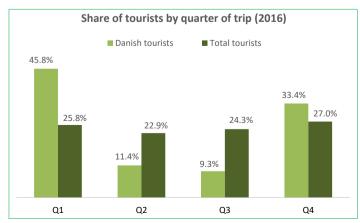

|
|       | 0.7% 3<br>0.0%<br>0.0%<br>0.0%<br>0.0%<br>0.9%<br>2.4%<br>5.8% 2 | 0.7% 31.1% 1.0.0% 0.0% 0.0% 0.0% 1.1% 3.5% 1.0.0% 0.0% 1.6% 1.6% 1.6% 1.6% 1.6% 1.6% 1.6% 1.6 | 9.7% 31.1% 23.6% 2   0.0% 0.0% 0.0% 0.0%   0.0% 0.0% 0.0% 0.0%   1.1% 3.5% 20.8%   0.0% 0.0% 1.0%   0.9% 1.6% 7.0%   2.4% 3.4% 0.8%   6.8% 28.4% 28.1% 3   0.0% 0.0% 0.0% | 9.7%     31.1%     23.6%     26.6%       9.0%     0.0%     0.0%     0.0%       9.0%     0.0%     0.0%     0.0%       9.0%     0.0%     0.0%     0.0%       9.0%     0.0%     1.0%     0.0%       9.9%     1.6%     7.0%     4.5%       2.4%     3.4%     0.8%     1.8%       6.8%     28.4%     28.1%     35.7%       0.0%     0.0%     0.0%     0.0% |

<sup>\*</sup> Multi-choise auestion



Q3