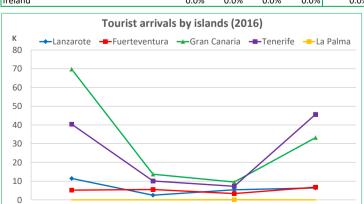

#### Which island do they choose?

| Tourists (> 16 years old) | Q1     | Q2     | Q3    | Q4     | Total   |
|---------------------------|--------|--------|-------|--------|---------|
| - Lanzarote               | 11,420 | 2,483  | 5,394 | 6,376  | 25,673  |
| - Fuerteventura           | 5,208  | 5,521  | 3,354 | 6,775  | 20,857  |
| - Gran Canaria            | 69,724 | 13,695 | 9,512 | 33,167 | 126,098 |
| - Tenerife                | 40,358 | 10,068 | 7,247 | 45,602 | 103,275 |
| - La Palma                | 0      | 0      | 75    | 0      | 75      |

|                 |       |       |       | 4     | -     |
|-----------------|-------|-------|-------|-------|-------|
| Share (%)       | Q1    | Q2    | Q3    | Q4    | Total |
| - Lanzarote     | 9.0%  | 7.8%  | 21.1% | 6.9%  | 9.3%  |
| - Fuerteventura | 4.1%  | 17.4% | 13.1% | 7.4%  | 7.6%  |
| - Gran Canaria  | 55.0% | 43.1% | 37.2% | 36.1% | 45.7% |
| - Tenerife      | 31.9% | 31.7% | 28.3% | 49.6% | 37.4% |
| - La Palma      | 0.0%  | 0.0%  | 0.3%  | 0.0%  | 0.0%  |