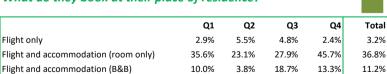

### How do they book?

|                                            | Q1             | Q2                        | Q3     | Q4     | Total   |
|--------------------------------------------|----------------|---------------------------|--------|--------|---------|
| Tourist arrivals (> 16 years old)          | 127,254        | 31,767                    | 25,951 | 92,891 | 277,863 |
| Average daily expenditure (€)              | 143.02         | 127.63                    | 158.69 | 152.72 | 145.97  |
| . in their place of residence              | 105.25         | 97.48                     | 124.81 | 118.21 | 110.52  |
| . in the Canary Islands                    | 37.77          | 30.15                     | 33.88  | 34.51  | 35.44   |
| Average lenght of stay                     | 8.83           | 8.95                      | 8.87   | 8.52   | 8.74    |
| Turnover per tourist (€)                   | 1,171          | 1,097                     | 1,314  | 1,202  | 1,186   |
| Total turnover (> 16 years old) (€m)       | 149.0          | 34.8                      | 34.1   | 111.7  | 329.6   |
| Danish turnover: share by quarter          | 45.2%          | 10.6%                     | 10.3%  | 33.9%  | 100%    |
| Danish tourist arrivals: share by quarter  | 45.8%          | 11.4%                     | 9.3%   | 33.4%  | 100%    |
| Expenditure in the Canary Islands per tour | ist and trip ( | ε <b>)</b> <sup>(*)</sup> |        |        |         |
| Accommodation (**):                        | 28.45          | 34.77                     | 32.23  | 9.21   | 23.09   |
| - Accommodation                            | 24.79          | 34.43                     | 21.12  | 8.80   | 20.20   |
| - Additional accommodation expenses        | 3.66           | 0.33                      | 11.12  | 0.41   | 2.89    |
| Transport:                                 | 22.45          | 7.70                      | 21.72  | 17.87  | 19.16   |
| - Public transport                         | 3.39           | 1.26                      | 3.60   | 6.89   | 4.34    |
| - Taxi                                     | 11.47          | 3.67                      | 2.36   | 5.74   | 7.81    |
| - Car rental                               | 7.59           | 2.76                      | 15.76  | 5.24   | 7.02    |
| Food and drink:                            | 189.35         | 164.38                    | 189.08 | 199.30 | 189.79  |
| - Food purchases at supermarkets           | 78.50          | 89.91                     | 85.82  | 82.04  | 81.67   |
| - Restaurants                              | 110.84         | 74.46                     | 103.25 | 117.25 | 108.12  |
| Souvenirs:                                 | 42.12          | 22.44                     | 34.85  | 41.75  | 39.07   |
| Leisure:                                   | 13.62          | 18.32                     | 12.59  | 16.57  | 15.05   |
| - Organized excursions                     | 3.48           | 1.71                      | 5.90   | 6.61   | 4.55    |
| - Leisure, amusement                       | 1.15           | 0.00                      | 1.41   | 1.25   | 1.08    |
| - Trip to other islands                    | 0.00           | 2.54                      | 0.78   | 1.97   | 1.02    |
| - Sporting activities                      | 5.40           | 12.84                     | 2.55   | 3.56   | 5.37    |
| - Cultural activities                      | 2.16           | 0.47                      | 0.91   | 1.99   | 1.79    |
| - Discos and disco-pubs                    | 1.43           | 0.76                      | 1.04   | 1.19   | 1.23    |
| Others:                                    | 8.59           | 18.91                     | 1.44   | 9.31   | 9.34    |
| - Wellness                                 | 0.45           | 0.00                      | 1.19   | 1.95   | 0.97    |
|                                            |                |                           |        |        |         |

| Flight booking              | Q1     | Q2     | Q3     | Q4    | Total |
|-----------------------------|--------|--------|--------|-------|-------|
| Tour Operator               | 76.0%  | 73.9%  | 69.2%  | 73.9% | 74.4% |
| - Tour Operator's website   | 86.6%  | 98.5%  | 86.9%  | 93.1% | 90.2% |
| Airline                     | 5.9%   | 15.4%  | 6.5%   | 8.5%  | 7.9%  |
| - Airline's website         | 100.0% | 100.0% | 100.0% | 66.5% | 87.9% |
| Travel agency (High street) | 8.6%   | 3.1%   | 23.3%  | 4.9%  | 8.1%  |
| Online Travel Agency (OTA)  | 9.6%   | 7.7%   | 1.0%   | 12.7% | 9.6%  |

| Accommodation booking         | Q1    | Q2    | Q3    | Q4    | Total |
|-------------------------------|-------|-------|-------|-------|-------|
| Tour Operator                 | 71.3% | 70.4% | 63.6% | 73.6% | 71.2% |
| - Tour Operator's website     | 91.2% | 98.1% | 85.5% | 84.0% | 89.3% |
| Accommodation                 | 6.9%  | 9.1%  | 5.8%  | 6.0%  | 6.7%  |
| - Accommodation's website     | 53.4% | 88.7% | 82.1% | 68.9% | 65.5% |
| Travel agency (High street)   | 9.7%  | 8.1%  | 23.1% | 1.2%  | 8.1%  |
| Online Travel Agency (OTA)    | 10.4% | 11.4% | 4.7%  | 16.6% | 12.0% |
| No need to book accommodation | 1.6%  | 0.9%  | 2.7%  | 2.6%  | 2.0%  |