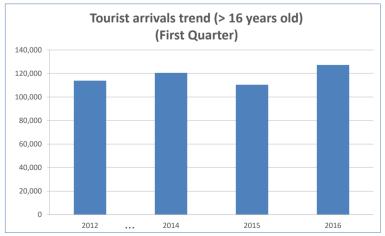

#### How many are they and how much do they spend?

|                                           | 2012Q1          | 2013Q1            | 2014Q1  | 2015Q1  | 2016Q1  |
|-------------------------------------------|-----------------|-------------------|---------|---------|---------|
| Tourist arrivals (> 16 years old)         | 113,882         |                   | 120,562 | 110,410 | 127,254 |
| Average daily expenditure (€)             | 131.45          |                   | 136.15  | 138.27  | 143.02  |
| . in their place of residence             | 94.31           |                   | 99.68   | 101.84  | 105.25  |
| . in the Canary Islands                   | 37.14           |                   | 36.47   | 36.43   | 37.77   |
| Average lenght of stay                    | 8.52            |                   | 8.99    | 8.58    | 8.83    |
| Turnover per tourist (€)                  | 1,065           |                   | 1,115   | 1,128   | 1,171   |
| Total turnover (> 16 years old) (€m)      | 121             |                   | 134     | 125     | 149     |
| Share of total turnover                   | 43.9%           |                   | 47.9%   | 44.9%   | 45.2%   |
| Share of total tourist                    | 44.5%           |                   | 46.1%   | 45.3%   | 45.8%   |
| Expenditure in the Canary Islands per tou | rist and trip ( | E) <sup>(*)</sup> |         |         |         |
| Accommodation (**):                       | 18.98           |                   | 21.86   | 30.57   | 28.45   |
| - Accommodation                           | 16.66           |                   | 21.13   | 27.57   | 24.79   |
| - Additional accommodation expenses       | 2.31            |                   | 0.73    | 3.00    | 3.66    |
| Transport:                                | 23.62           |                   | 16.31   | 21.43   | 22.45   |
| - Public transport                        | 3.94            |                   | 3.49    | 3.72    | 3.39    |
| - Taxi                                    | 7.49            |                   | 4.96    | 5.67    | 11.47   |
| - Car rental                              | 12.19           |                   | 7.86    | 12.04   | 7.59    |
| Food and drink:                           | 181.08          |                   | 195.50  | 168.30  | 189.35  |
| - Food purchases at supermarkets          | 69.91           |                   | 87.33   | 83.97   | 78.50   |
| - Restaurants                             | 111.17          |                   | 108.17  | 84.33   | 110.84  |
| Souvenirs:                                | 41.34           |                   | 46.43   | 56.49   | 42.12   |
| Leisure:                                  | 26.03           |                   | 16.48   | 20.81   | 13.62   |
| - Organized excursions                    | 11.13           |                   | 7.89    | 7.83    | 3.48    |
| - Leisure, amusement                      | 4.23            |                   | 1.83    | 2.23    | 1.15    |
| - Trip to other islands                   | 0.33            |                   | 0.70    | 0.31    | 0.00    |
| - Sporting activities                     | 2.95            |                   | 1.93    | 4.81    | 5.40    |
| - Cultural activities                     | 0.68            |                   | 1.26    | 2.49    | 2.16    |
| - Discos and disco-pubs                   | 6.72            |                   | 2.86    | 3.13    | 1.43    |
| Others:                                   | 16.20           |                   | 11.35   | 3.94    | 8.59    |
| - Wellness                                | 1.82            |                   | 2.87    | 0.88    | 0.45    |
| - Medical expenses                        | 0.61            |                   | 0.42    | 0.17    | 0.22    |
| - Other expenses                          | 13.78           |                   | 8.07    | 2.89    | 7.92    |