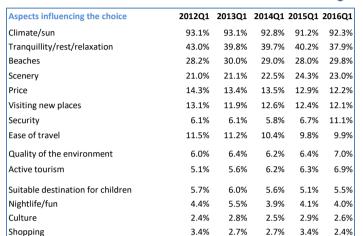

### Why do they choose the Canary Islands?

1.4%

1.5%

1.7%

1.1%

2.0%

1.1%

1.7%

1.6%

Nautical activities

Theme parks