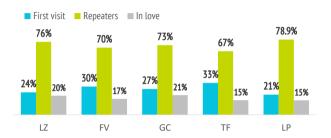

#### % TOURISTS WHO BOOK HOLIDAY PACKAGE

| First visit | ê | ê | ê | ê | ê | P | Å | ê | ê | Ŷ | 61% |
|-------------|---|---|---|---|---|---|---|---|---|---|-----|
| Repeaters   | ¢ | P | P | P | P | ê | Å | ê | Å | ŝ | 57% |
| In love     | ŝ | ê | ŝ | ŝ |   | ŝ | ŝ | ŝ | Å | ê | 46% |
| Total       | ê | Å | Å | Å | ê | ê | ê | ê | Å | Å | 58% |