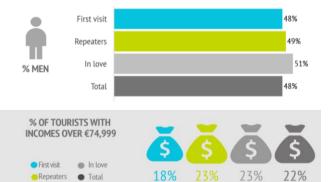

|                                      | First visit | Repeaters | In love | Total |
|--------------------------------------|-------------|-----------|---------|-------|
| <u>Gender</u>                        |             |           |         |       |
| Men                                  | 47.5%       | 48.5%     | 50.5%   | 48.2% |
| Women                                | 52.5%       | 51.5%     | 49.5%   | 51.8% |
| Age                                  |             |           |         |       |
| Average age (tourist > 15 years old) | 40.5        | 49.2      | 54.4    | 46.7  |
| Standard deviation                   | 14.6        | 14.9      | 14.7    | 15.3  |
| Age range (> 15 years old)           |             |           |         |       |
| 16 - 24 years old                    | 13.6%       | 5.3%      | 3.5%    | 7.7%  |
| 25 - 30 years old                    | 18.0%       | 7.9%      | 4.9%    | 10.8% |
| 31 - 45 years old                    | 32.5%       | 27.1%     | 17.9%   | 28.6% |
| 46 - 60 years old                    | 24.6%       | 34.1%     | 35.0%   | 31.3% |
| Over 60 years old                    | 11.2%       | 25.7%     | 38.8%   | 21.5% |
| Occupation                           |             |           |         |       |
| Salaried worker                      | 60.6%       | 53.4%     | 42.7%   | 55.5% |
| Self-employed                        | 11.0%       | 11.1%     | 10.8%   | 11.0% |
| Unemployed                           | 1.5%        | 0.9%      | 0.9%    | 1.1%  |
| Business owner                       | 9.2%        | 9.2%      | 9.2%    | 9.2%  |
| Student                              | 7.3%        | 2.9%      | 2.1%    | 4.2%  |
| Retired                              | 9.0%        | 20.7%     | 32.1%   | 17.3% |
| Unpaid domestic work                 | 0.8%        | 0.9%      | 1.0%    | 0.9%  |
| Others                               | 0.7%        | 0.8%      | 1.1%    | 0.8%  |
| Annual household income level        |             |           |         |       |
| Less than €25,000                    | 21.7%       | 15.1%     | 15.2%   | 17.0% |
| €25,000 - €49,999                    | 37.2%       | 36.3%     | 35.6%   | 36.5% |
| €50,000 - €74,999                    | 23.1%       | 25.8%     | 26.1%   | 25.0% |
| More than €74,999                    | 18.0%       | 22.8%     | 23.1%   | 21.5% |
| Education level                      |             |           |         |       |
| No studies                           | 3.7%        | 5.2%      | 5.3%    | 4.8%  |
| Primary education                    | 2.5%        | 3.0%      | 3.2%    | 2.8%  |
| Secondary education                  | 21.0%       | 23.9%     | 24.9%   | 23.1% |
| Higher education                     | 72.8%       | 67.9%     | 66.6%   | 69.3% |
|                                      |             |           |         |       |