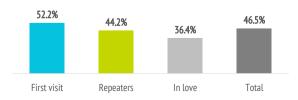

#### How do they rate the Canary Islands?

| Satisfaction (scale 0-10)           | First visit | Repeaters | In love | Total |
|-------------------------------------|-------------|-----------|---------|-------|
| Average rating                      | 8.40        | 8.66      | 8.80    | 8.58  |
|                                     |             |           |         |       |
| Experience in the Canary Islands    | First visit | Repeaters | In love | Total |
| Worse or much worse than expected   | 4.5%        | 2.3%      | 1.8%    | 2.9%  |
| Lived up to expectations            | 45.5%       | 62.3%     | 69.5%   | 57.4% |
| Better or much better than expected | 50.0%       | 35.5%     | 28.7%   | 39.7% |

### EXPERIENCE: BETTER OR MUCH BETTER THAN EXPECTED

First visit 50.0%