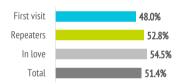

|                      | First visit | Descenter | In love | Total |
|----------------------|-------------|-----------|---------|-------|
|                      |             | Repeaters |         |       |
| Climate              | 72.4%       | 80.4%     | 80.5%   | 78.1% |
| Safety               | 48.0%       | 52.8%     | 54.5%   | 51.4% |
| Tranquility          | 43.4%       | 47.3%     | 50.9%   | 46.2% |
| Sea                  | 45.7%       | 42.4%     | 42.7%   | 43.3% |
| Accommodation supply | 38.2%       | 43.2%     | 43.4%   | 41.7% |
| Beaches              | 38.8%       | 36.4%     | 37.6%   | 37.1% |
| Price                | 36.7%       | 36.4%     | 35.1%   | 36.5% |
| European belonging   | 32.3%       | 37.2%     | 40.8%   | 35.8% |
| Effortless trip      | 30.5%       | 36.5%     | 39.5%   | 34.8% |