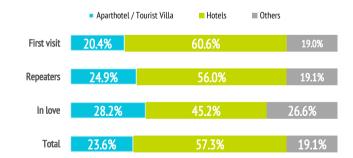

#### Where do they stay?

|                                         | First visit | Repeaters | In love | Total |
|-----------------------------------------|-------------|-----------|---------|-------|
| 1-2-3* Hotel                            | 14.1%       | 12.2%     | 10.2%   | 12.8% |
| 4* Hotel                                | 39.7%       | 36.9%     | 29.1%   | 37.7% |
| 5* Hotel / 5* Luxury Hotel              | 6.8%        | 6.9%      | 5.9%    | 6.8%  |
| Aparthotel / Tourist Villa              | 20.4%       | 24.9%     | 28.2%   | 23.6% |
| House/room rented in a private dwelling | 6.6%        | 4.7%      | 3.8%    | 5.3%  |
| Private accommodation (1)               | 5.0%        | 7.8%      | 15.5%   | 7.0%  |
| Others (Cottage, cruise, camping,)      | 7.4%        | 6.6%      | 7.2%    | 6.8%  |