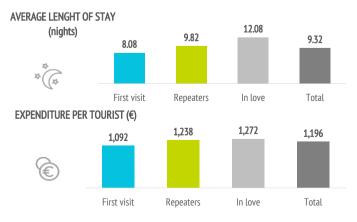

|                                                 | First visit | Repeaters | In love | Total  |
|-------------------------------------------------|-------------|-----------|---------|--------|
|                                                 |             |           |         |        |
| Expenditure per tourist (€)                     | 1,092       | 1,238     | 1,272   | 1,196  |
| <ul> <li>book holiday package</li> </ul>        | 1,214       | 1,351     | 1,422   | 1,309  |
| <ul> <li>holiday package</li> </ul>             | 987         | 1,097     | 1,144   | 1,064  |
| - others                                        | 228         | 254       | 278     | 246    |
| <ul> <li>do not book holiday package</li> </ul> | 898         | 1,088     | 1,147   | 1,037  |
| - flight                                        | 257         | 299       | 324     | 288    |
| - accommodation                                 | 295         | 371       | 349     | 350    |
| - others                                        | 346         | 418       | 474     | 399    |
| Average lenght of stay                          | 8.08        | 9.82      | 12.08   | 9.32   |
| - book holiday package                          | 7.79        | 9.04      | 10.50   | 8.66   |
| <ul> <li>do not book holiday package</li> </ul> | 8.52        | 10.86     | 13.39   | 10.23  |
| Average daily expenditure (€)                   | 145.5       | 142.8     | 126.9   | 143.6  |
| - book holiday package                          | 161.0       | 159.3     | 146.9   | 159.8  |
| <ul> <li>do not book holiday package</li> </ul> | 121.0       | 121.0     | 110.2   | 121.0  |
| Total turnover (> 15 years old) (€m)            | 4,269       | 11,855    | 3,059   | 16,124 |
| <ul> <li>book holiday package</li> </ul>        | 2,909       | 7,367     | 1,558   | 10,277 |
| - do not book holiday package                   | 1,360       | 4,488     | 1,500   | 5,848  |
|                                                 |             |           |         |        |