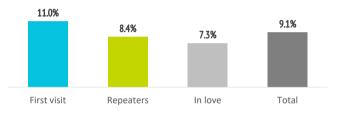

#### How do they rate the Canary Islands?

| Satisfaction (scale 0-10)           | First visit | Repeaters | In love | Total |
|-------------------------------------|-------------|-----------|---------|-------|
| Average rating                      | 8.40        | 8.66      | 8.80    | 8.58  |
|                                     |             |           |         |       |
| Experience in the Canary Islands    | First visit | Repeaters | In love | Total |
| Worse or much worse than expected   | 4.5%        | 2.3%      | 1.8%    | 2.9%  |
| Lived up to expectations            | 45.5%       | 62.3%     | 69.5%   | 57.4% |
| Better or much better than expected | 50.0%       | 35.5%     | 28.7%   | 39.7% |