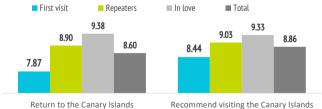

#### 

| Future intentions (scale 1-10)        | First visit | Repeaters | In love | Total |
|---------------------------------------|-------------|-----------|---------|-------|
| Return to the Canary Islands          | 7.87        | 8.90      | 9.38    | 8.60  |
| Recommend visiting the Canary Islands | 8.44        | 9.03      | 9.33    | 8.86  |

 FUTURE INTENTIONS (SCALE 0-10)

 it
 Repeaters

 In love
 Total