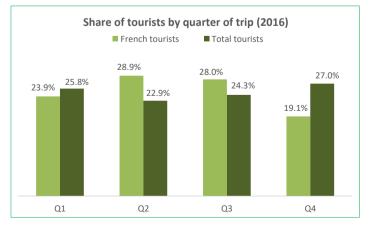

## How do they book?

|                                            | Q1             | Q2                       | Q3      | Q4     | Total   |
|--------------------------------------------|----------------|--------------------------|---------|--------|---------|
| Tourist arrivals (> 16 years old)          | 119,336        | 144,095                  | 139,687 | 95,343 | 498,461 |
| Average daily expenditure (€)              | 141.71         | 129.22                   | 132.95  | 137.13 | 134.77  |
| . in their place of residence              | 105.28         | 96.92                    | 100.32  | 105.01 | 101.42  |
| . in the Canary Islands                    | 36.43          | 32.29                    | 32.63   | 32.12  | 33.34   |
| Average lenght of stay                     | 9.28           | 8.16                     | 9.82    | 7.98   | 8.86    |
| Turnover per tourist (€)                   | 1,191          | 980                      | 1,243   | 1,036  | 1,115   |
| Total turnover (> 16 years old) (€m)       | 142.1          | 141.2                    | 173.6   | 98.8   | 555.7   |
| French turnover: share by quarter          | 25.6%          | 25.4%                    | 31.2%   | 17.8%  | 100%    |
| French tourist arrivals: share by quarter  | 23.9%          | 28.9%                    | 28.0%   | 19.1%  | 100%    |
| Expenditure in the Canary Islands per tour | ist and trip ( | <b>€)</b> <sup>(*)</sup> |         |        |         |
| Accommodation (**):                        | 46.89          | 43.61                    | 55.48   | 42.38  | 47.49   |
| - Accommodation                            | 42.90          | 38.72                    | 51.33   | 39.21  | 43.35   |
| - Additional accommodation expenses        | 3.99           | 4.89                     | 4.15    | 3.17   | 4.14    |
| Transport:                                 | 39.42          | 23.63                    | 35.77   | 28.87  | 31.81   |
| - Public transport                         | 6.98           | 2.74                     | 8.19    | 4.99   | 5.71    |
| - Taxi                                     | 4.53           | 2.47                     | 5.71    | 4.28   | 4.22    |
| - Car rental                               | 27.91          | 18.42                    | 21.87   | 19.60  | 21.89   |
| Food and drink:                            | 132.35         | 86.47                    | 92.65   | 85.17  | 98.94   |
| - Food purchases at supermarkets           | 58.82          | 31.36                    | 31.98   | 23.31  | 36.57   |
| - Restaurants                              | 73.53          | 55.11                    | 60.67   | 61.87  | 62.37   |
| Souvenirs:                                 | 57.16          | 50.95                    | 63.61   | 44.40  | 54.73   |
| Leisure:                                   | 38.95          | 36.42                    | 66.02   | 37.49  | 45.53   |
| - Organized excursions                     | 17.53          | 17.16                    | 29.71   | 17.48  | 20.83   |
| - Leisure, amusement                       | 6.22           | 5.14                     | 6.54    | 6.54   | 6.06    |
| - Trip to other islands                    | 1.76           | 1.28                     | 5.10    | 0.86   | 2.39    |
| - Sporting activities                      | 6.57           | 5.70                     | 13.41   | 6.99   | 8.32    |
| - Cultural activities                      | 2.38           | 3.39                     | 5.77    | 2.94   | 3.73    |
| - Discos and disco-pubs                    | 4.49           | 3.75                     | 5.49    | 2.69   | 4.21    |
| Others:                                    | 10.07          | 11.96                    | 13.22   | 11.90  | 11.85   |
| - Wellness                                 | 3.80           | 4.34                     | 6.48    | 4.57   | 4.85    |
| - Medical expenses                         | 0.31           | 0.94                     | 1.31    | 1.16   | 0.94    |
| - Other expenses                           | 5.96           | 6.68                     | 5.43    | 6.17   | 6.06    |