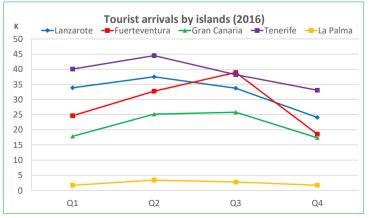

#### Which island do they choose?

| Tourists (> 16 years old) | Q1     | Q2     | Q3     | Q4     | Total   |
|---------------------------|--------|--------|--------|--------|---------|
| - Lanzarote               | 33,871 | 37,487 | 33,723 | 24,075 | 129,156 |
| - Fuerteventura           | 24,628 | 32,731 | 38,923 | 18,541 | 114,823 |
| - Gran Canaria            | 17,833 | 25,162 | 25,793 | 17,348 | 86,135  |
| - Tenerife                | 40,040 | 44,483 | 38,179 | 33,057 | 155,759 |
| - La Palma                | 1,663  | 3,385  | 2,751  | 1,701  | 9,500   |

|                 |       |       |       | 4     |       |
|-----------------|-------|-------|-------|-------|-------|
| Share (%)       | Q1    | Q2    | Q3    | Q4    | Total |
| - Lanzarote     | 28.7% | 26.2% | 24.2% | 25.4% | 26.1% |
| - Fuerteventura | 20.9% | 22.8% | 27.9% | 19.6% | 23.2% |
| - Gran Canaria  | 15.1% | 17.6% | 18.5% | 18.3% | 17.4% |
| - Tenerife      | 33.9% | 31.1% | 27.4% | 34.9% | 31.4% |
| - La Palma      | 1.4%  | 2.4%  | 2.0%  | 1.8%  | 1.9%  |