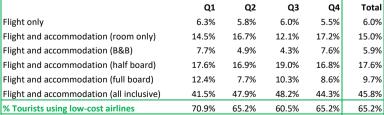

### What do they book at their place of residence?

| - ignit and a coordinate a control (an income) |       |       |       |       |       |
|------------------------------------------------|-------|-------|-------|-------|-------|
| % Tourists using low-cost airlines             | 70.9% | 65.2% | 60.5% | 65.2% | 65.2% |
| Other expenses in their place of residence:    |       |       |       |       |       |
| - Car rental                                   | 25.8% | 27.3% | 20.3% | 29.7% | 25.4% |
| - Sporting activities                          | 8.5%  | 9.3%  | 14.3% | 10.4% | 10.8% |
| - Excursions                                   | 12.9% | 14.7% | 16.2% | 18.0% | 15.3% |
| - Trip to other islands                        | 2.4%  | 2.6%  | 1.7%  | 1.1%  | 2.0%  |