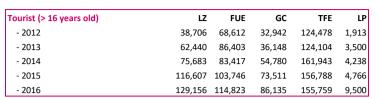

#### Tourist arrivals trend by islands →Lanzarote -Fuerteventura -Gran Canaria -Tenerife -La Palma 180 160 140 120 100 80 60 40 20 0 2012 2013 2014 2015 2016