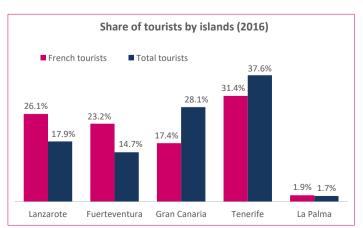

### Which island do they choose?

|           |       |       | •     |       |      |
|-----------|-------|-------|-------|-------|------|
| Share (%) | LZ    | FUE   | GC    | TFE   | LP   |
| - 2012    | 14.5% | 25.7% | 12.4% | 46.7% | 0.7% |
| - 2013    | 20.0% | 27.6% | 11.6% | 39.7% | 1.1% |
| - 2014    | 19.9% | 21.9% | 14.4% | 42.6% | 1.1% |
| - 2015    | 25.6% | 22.8% | 16.1% | 34.4% | 1.0% |
| - 2016    | 26.1% | 23.2% | 17.4% | 31.4% | 1.9% |