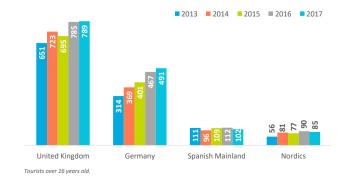

At least 1 visit to the Canary Islands

At least 10 visits to the Canary Islands

77.6%

15.1%

Main markets: tourist arrivals (thousands)

Source: Encuesta sobre el Gasto Turístico (ISTAC). (1) Combination of some groups previously analyzed.