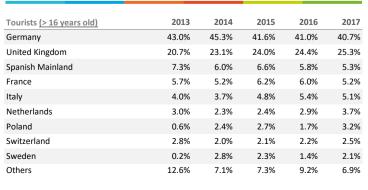

At least 1 visit to the Canary Islands

At least 10 visits to the Canary Islands

77.6%

15.1%

Main markets: tourist arrivals (thousands)

Source: Encuesta sobre el Gasto Turístico (ISTAC). (1) Combination of some groups previously analyzed.