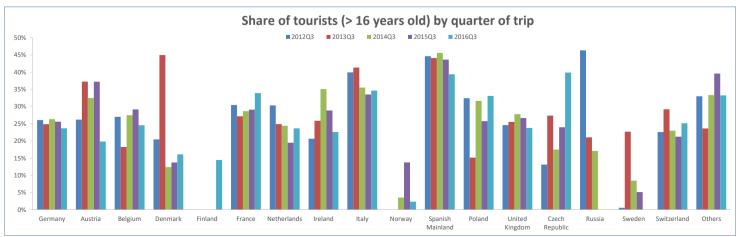

## Where are they from?

| Ten main source markets | 2012Q3  | 2013Q3  | 2014Q3  | 2015Q3  | 2016Q3  |
|-------------------------|---------|---------|---------|---------|---------|
| Germany                 | 168,840 | 161,819 | 190,273 | 177,741 | 185,632 |
| United Kingdom          | 71,496  | 80,026  | 102,458 | 106,816 | 110,909 |
| Spanish Mainland        | 42,486  | 48,811  | 43,618  | 47,734  | 44,079  |
| France                  | 20,891  | 23,466  | 23,907  | 30,174  | 38,923  |
| Italy                   | 20,920  | 24,964  | 20,829  | 26,872  | 36,107  |
| Netherlands             | 12,182  | 11,449  | 8,828   | 7,901   | 12,926  |
| Switzerland             | 6,772   | 12,588  | 7,393   | 7,284   | 10,572  |
| Poland                  | 16,736  | 1,352   | 12,283  | 11,543  | 10,516  |
| Ireland                 | 4,896   | 5,833   | 9,866   | 9,306   | 6,865   |
| Austria                 | 3,787   | 20,217  | 4,656   | 5,086   | 6,229   |