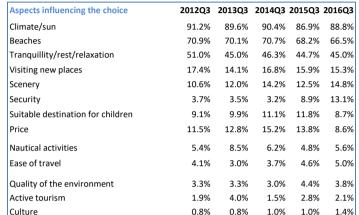

## Why do they choose the Canary Islands?

1.2%

0.3%

0.6%

1.1%

0.5%

0.5%

Nightlife/fun

Golf

### What did motivate them to come?

Security against natural catastrophes

0.9%

0.9%

0.9%

0.9%

0.6%

0.4%

1.0%

0.4%

0.3%

| 2012Q3 | 2013Q3                                                                            | 2014Q3                                                                                                        | 2015Q3                                                                                                                                                                                                                                                                                                                                                                                                                         | 2016Q3                                                                                                                                                                                                                                                                                                                                                                                                                                                                                                                                                 |
|--------|-----------------------------------------------------------------------------------|---------------------------------------------------------------------------------------------------------------|--------------------------------------------------------------------------------------------------------------------------------------------------------------------------------------------------------------------------------------------------------------------------------------------------------------------------------------------------------------------------------------------------------------------------------|--------------------------------------------------------------------------------------------------------------------------------------------------------------------------------------------------------------------------------------------------------------------------------------------------------------------------------------------------------------------------------------------------------------------------------------------------------------------------------------------------------------------------------------------------------|
| 54.7%  | 53.2%                                                                             | 56.2%                                                                                                         | 54.9%                                                                                                                                                                                                                                                                                                                                                                                                                          | 54.3%                                                                                                                                                                                                                                                                                                                                                                                                                                                                                                                                                  |
| 31.8%  | 36.4%                                                                             | 31.6%                                                                                                         | 34.1%                                                                                                                                                                                                                                                                                                                                                                                                                          | 33.8%                                                                                                                                                                                                                                                                                                                                                                                                                                                                                                                                                  |
| 0.4%   | 0.2%                                                                              | 0.2%                                                                                                          | 0.7%                                                                                                                                                                                                                                                                                                                                                                                                                           | 0.2%                                                                                                                                                                                                                                                                                                                                                                                                                                                                                                                                                   |
| 0.6%   | 0.6%                                                                              | 1.0%                                                                                                          | 0.7%                                                                                                                                                                                                                                                                                                                                                                                                                           | 0.9%                                                                                                                                                                                                                                                                                                                                                                                                                                                                                                                                                   |
| 4.9%   | 3.9%                                                                              | 5.4%                                                                                                          | 4.4%                                                                                                                                                                                                                                                                                                                                                                                                                           | 4.5%                                                                                                                                                                                                                                                                                                                                                                                                                                                                                                                                                   |
| 0.5%   | 0.6%                                                                              | 0.5%                                                                                                          | 0.5%                                                                                                                                                                                                                                                                                                                                                                                                                           | 0.4%                                                                                                                                                                                                                                                                                                                                                                                                                                                                                                                                                   |
| 19.5%  | 13.9%                                                                             | 16.2%                                                                                                         | 15.1%                                                                                                                                                                                                                                                                                                                                                                                                                          | 14.2%                                                                                                                                                                                                                                                                                                                                                                                                                                                                                                                                                  |
| 21.8%  | 19.6%                                                                             | 17.9%                                                                                                         | 20.3%                                                                                                                                                                                                                                                                                                                                                                                                                          | 20.2%                                                                                                                                                                                                                                                                                                                                                                                                                                                                                                                                                  |
| 29.5%  | 31.4%                                                                             | 33.0%                                                                                                         | 31.9%                                                                                                                                                                                                                                                                                                                                                                                                                          | 30.4%                                                                                                                                                                                                                                                                                                                                                                                                                                                                                                                                                  |
| 0.4%   | 0.0%                                                                              | 0.1%                                                                                                          | 0.1%                                                                                                                                                                                                                                                                                                                                                                                                                           | 0.2%                                                                                                                                                                                                                                                                                                                                                                                                                                                                                                                                                   |
| 4.7%   | 4.7%                                                                              | 4.8%                                                                                                          | 3.3%                                                                                                                                                                                                                                                                                                                                                                                                                           | 3.8%                                                                                                                                                                                                                                                                                                                                                                                                                                                                                                                                                   |
|        | 54.7%<br>31.8%<br>0.4%<br>0.6%<br>4.9%<br>0.5%<br>19.5%<br>21.8%<br>29.5%<br>0.4% | 54.7% 53.2% 31.8% 36.4% 0.4% 0.2% 0.6% 0.6% 4.9% 3.9% 0.5% 0.6% 19.5% 13.9% 21.8% 19.6% 29.5% 31.4% 0.4% 0.0% | 54.7%         53.2%         56.2%           31.8%         36.4%         31.6%           0.4%         0.2%         0.2%           0.6%         0.6%         1.0%           4.9%         3.9%         5.4%           0.5%         0.6%         0.5%           19.5%         13.9%         16.2%           21.8%         19.6%         17.9%           29.5%         31.4%         33.0%           0.4%         0.0%         0.1% | 54.7%         53.2%         56.2%         54.9%           31.8%         36.4%         31.6%         34.1%           0.4%         0.2%         0.2%         0.7%           0.6%         1.0%         0.7%         4.9%         3.9%         5.4%         4.4%           0.5%         0.6%         0.5%         0.5%           19.5%         13.9%         16.2%         15.1%           21.8%         19.6%         17.9%         20.3%           29.5%         31.4%         33.0%         31.9%           0.4%         0.0%         0.1%         0.1% |