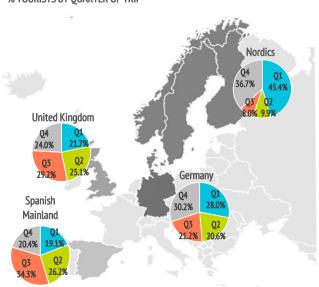

### GRAN CANARIA: MAIN MARKETS % TOURISTS BY QUARTER OF TRIP

<sup>\*</sup> Multi-choise question

### Who are they?

|                  | 2018Q1 | 2018Q2 | 2018Q3 | 2018Q4 | 2018  |
|------------------|--------|--------|--------|--------|-------|
| Germany          | 22.1%  | 22.5%  | 20.9%  | 24.3%  | 22.5% |
| United Kingdom   | 13.8%  | 22.2%  | 23.3%  | 15.6%  | 18.2% |
| Spanish Mainland | 8.8%   | 16.6%  | 19.7%  | 9.5%   | 13.1% |
| Sweden           | 12.9%  | 4.4%   | 2.6%   | 9.6%   | 7.9%  |
| Norway           | 11.2%  | 3.6%   | 3.6%   | 9.9%   | 7.5%  |
| Netherlands      | 4.9%   | 6.0%   | 6.3%   | 4.8%   | 5.4%  |
| Denmark          | 5.3%   | 1.5%   | 1.4%   | 4.2%   | 3.3%  |
| Finland          | 4.8%   | 0.9%   | 0.0%   | 4.6%   | 2.8%  |
| Switzerland      | 2.4%   | 3.0%   | 2.4%   | 3.5%   | 2.8%  |
| Belgium          | 1.9%   | 3.3%   | 3.4%   | 2.2%   | 2.7%  |
| Italy            | 2.2%   | 2.8%   | 2.7%   | 2.3%   | 2.5%  |
| France           | 2.0%   | 3.2%   | 3.0%   | 1.8%   | 2.4%  |
| Ireland          | 1.6%   | 2.1%   | 1.7%   | 1.5%   | 1.7%  |
| Poland           | 1.0%   | 1.7%   | 1.9%   | 1.2%   | 1.4%  |
| Austria          | 1.1%   | 1.0%   | 0.9%   | 0.9%   | 1.0%  |
| Czech Republic   | 0.4%   | 0.6%   | 0.5%   | 0.4%   | 0.5%  |
| Russia           | 0.2%   | 0.1%   | 0.1%   | 0.2%   | 0.2%  |
| Others           | 3.3%   | 4.5%   | 5.7%   | 3.5%   | 4.2%  |