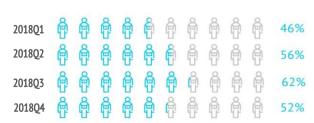

### % TOURISTS WHO BOOK HOLIDAY PACKAGE

| 2018Q1 |   | 0 | 0 |   | 8 | 8 | ê | ê | 8 | 55% |
|--------|---|---|---|---|---|---|---|---|---|-----|
| 2018Q2 |   | 0 | 8 |   | 8 | 8 | 8 | ê | 8 | 58% |
| 2018Q3 | 0 |   |   |   |   | 0 | 0 | å | 8 | 66% |
| 2018Q4 | 0 | 0 | 0 | 0 | 8 | 8 |   | ê |   | 58% |