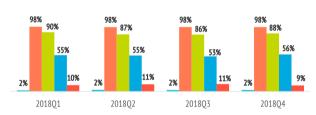

### % TOURISTS WHO BOOK HOLIDAY PACKAGE

| 2018Q1 |   | 0 | 0 |   | 8 | 8 | ê | ê | 8 | 55% |
|--------|---|---|---|---|---|---|---|---|---|-----|
| 2018Q2 |   | 0 | 8 |   | 8 | 8 | 8 | ê | 8 | 58% |
| 2018Q3 | 0 |   |   |   |   | 0 | 0 | å | 8 | 66% |
| 2018Q4 | 0 | 0 | 0 | 0 | 8 | 8 |   | ê |   | 58% |

### How many are they and how much do they spend?

|                                             | 2018Q1 | 2018Q2 | 2018Q3 | 2018Q4 | 2018  |
|---------------------------------------------|--------|--------|--------|--------|-------|
| TOURISTS                                    |        |        |        |        |       |
| Tourist arrivals (FRONTUR) (*)              | 1.24   | 0.91   | 1.06   | 1.20   | 4.40  |
| Tourist arrivals > 15 years old (EGT) $(*)$ | 1.09   | 0.79   | 0.87   | 1.07   | 3.83  |
| - book holiday package (*)                  | 0.60   | 0.45   | 0.58   | 0.62   | 2.25  |
| - do not book holiday package (*)           | 0.49   | 0.33   | 0.29   | 0.45   | 1.58  |
| - % tourists who book holiday package       | 54.8%  | 57.7%  | 66.3%  | 57.6%  | 58.8% |