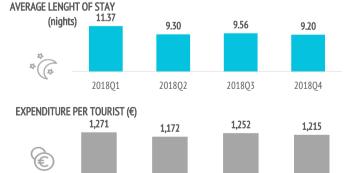

201801

201802

|                                      | 2018Q1 | 2018Q2 | 2018Q3 | 2018Q4 | 2018  |
|--------------------------------------|--------|--------|--------|--------|-------|
|                                      |        |        |        |        |       |
| Expenditure per tourist (€)          | 1,271  | 1,172  | 1,252  | 1,215  | 1,231 |
| - book holiday package               | 1,384  | 1,269  | 1,341  | 1,392  | 1,351 |
| - holiday package                    | 1,106  | 1,032  | 1,070  | 1,127  | 1,088 |
| - others                             | 277    | 236    | 271    | 265    | 264   |
| - do not book holiday package        | 1,135  | 1,040  | 1,078  | 975    | 1,058 |
| - flight                             | 294    | 279    | 319    | 275    | 290   |
| - accommodation                      | 398    | 324    | 274    | 309    | 333   |
| - others                             | 444    | 437    | 485    | 391    | 435   |
| Average lenght of stay               | 11.37  | 9.30   | 9.56   | 9.20   | 9.92  |
| - book holiday package               | 9.48   | 8.80   | 8.85   | 8.74   | 8.98  |
| - do not book holiday package        | 13.65  | 9.98   | 10.98  | 9.84   | 11.28 |
| Average daily expenditure (€)        | 136.5  | 142.0  | 145.6  | 149.0  | 143.2 |
| - book holiday package               | 158.9  | 153.0  | 156.5  | 169.1  | 159.9 |
| - do not book holiday package        | 109.4  | 127.0  | 124.2  | 121.8  | 119.4 |
| Total turnover (> 15 years old) (€m) | 1,389  | 923    | 1,094  | 1,301  | 4,707 |
| - book holiday package               | 828    | 577    | 777    | 858    | 3,039 |
| - do not book holiday package        | 561    | 346    | 317    | 443    | 1,668 |
| AVED A CE LENGLIT OF CTAV            |        |        |        |        |       |