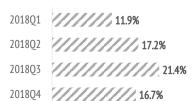

| Who | do | they | come | with? |
|-----|----|------|------|-------|
|-----|----|------|------|-------|

| 0 | they come | with? | άħ | İ |
|---|-----------|-------|----|---|

| 2018Q1 | 2018Q2                                                                                        | 2018Q3                                                                                                                                                                                                  | 2018Q4                                                                                                                                                                                                                                                                                                                                                                                                                                                                                                                                                                                                                                                                                                                                                                                                                       | 2018                                                                                                                                                                                                                                                                                                                                                                                                                                                                                                                                                                                                                                                                                                                                                                                                                                                                                                                                                                                                                                                                             |
|--------|-----------------------------------------------------------------------------------------------|---------------------------------------------------------------------------------------------------------------------------------------------------------------------------------------------------------|------------------------------------------------------------------------------------------------------------------------------------------------------------------------------------------------------------------------------------------------------------------------------------------------------------------------------------------------------------------------------------------------------------------------------------------------------------------------------------------------------------------------------------------------------------------------------------------------------------------------------------------------------------------------------------------------------------------------------------------------------------------------------------------------------------------------------|----------------------------------------------------------------------------------------------------------------------------------------------------------------------------------------------------------------------------------------------------------------------------------------------------------------------------------------------------------------------------------------------------------------------------------------------------------------------------------------------------------------------------------------------------------------------------------------------------------------------------------------------------------------------------------------------------------------------------------------------------------------------------------------------------------------------------------------------------------------------------------------------------------------------------------------------------------------------------------------------------------------------------------------------------------------------------------|
| 12.4%  | 13.2%                                                                                         | 11.3%                                                                                                                                                                                                   | 14.5%                                                                                                                                                                                                                                                                                                                                                                                                                                                                                                                                                                                                                                                                                                                                                                                                                        | 12.9%                                                                                                                                                                                                                                                                                                                                                                                                                                                                                                                                                                                                                                                                                                                                                                                                                                                                                                                                                                                                                                                                            |
| 51.3%  | 45.9%                                                                                         | 39.9%                                                                                                                                                                                                   | 44.6%                                                                                                                                                                                                                                                                                                                                                                                                                                                                                                                                                                                                                                                                                                                                                                                                                        | 45.7%                                                                                                                                                                                                                                                                                                                                                                                                                                                                                                                                                                                                                                                                                                                                                                                                                                                                                                                                                                                                                                                                            |
| 3.6%   | 5.3%                                                                                          | 6.8%                                                                                                                                                                                                    | 5.5%                                                                                                                                                                                                                                                                                                                                                                                                                                                                                                                                                                                                                                                                                                                                                                                                                         | 5.2%                                                                                                                                                                                                                                                                                                                                                                                                                                                                                                                                                                                                                                                                                                                                                                                                                                                                                                                                                                                                                                                                             |
| 4.3%   | 6.5%                                                                                          | 8.8%                                                                                                                                                                                                    | 5.8%                                                                                                                                                                                                                                                                                                                                                                                                                                                                                                                                                                                                                                                                                                                                                                                                                         | 6.2%                                                                                                                                                                                                                                                                                                                                                                                                                                                                                                                                                                                                                                                                                                                                                                                                                                                                                                                                                                                                                                                                             |
| 6.4%   | 7.6%                                                                                          | 8.7%                                                                                                                                                                                                    | 8.7%                                                                                                                                                                                                                                                                                                                                                                                                                                                                                                                                                                                                                                                                                                                                                                                                                         | 7.8%                                                                                                                                                                                                                                                                                                                                                                                                                                                                                                                                                                                                                                                                                                                                                                                                                                                                                                                                                                                                                                                                             |
| 8.9%   | 7.9%                                                                                          | 7.5%                                                                                                                                                                                                    | 6.2%                                                                                                                                                                                                                                                                                                                                                                                                                                                                                                                                                                                                                                                                                                                                                                                                                         | 7.6%                                                                                                                                                                                                                                                                                                                                                                                                                                                                                                                                                                                                                                                                                                                                                                                                                                                                                                                                                                                                                                                                             |
| 0.9%   | 1.0%                                                                                          | 0.8%                                                                                                                                                                                                    | 0.9%                                                                                                                                                                                                                                                                                                                                                                                                                                                                                                                                                                                                                                                                                                                                                                                                                         | 0.9%                                                                                                                                                                                                                                                                                                                                                                                                                                                                                                                                                                                                                                                                                                                                                                                                                                                                                                                                                                                                                                                                             |
| 0.1%   | 0.1%                                                                                          | 0.0%                                                                                                                                                                                                    | 0.2%                                                                                                                                                                                                                                                                                                                                                                                                                                                                                                                                                                                                                                                                                                                                                                                                                         | 0.1%                                                                                                                                                                                                                                                                                                                                                                                                                                                                                                                                                                                                                                                                                                                                                                                                                                                                                                                                                                                                                                                                             |
| 12.0%  | 12.5%                                                                                         | 16.0%                                                                                                                                                                                                   | 13.7%                                                                                                                                                                                                                                                                                                                                                                                                                                                                                                                                                                                                                                                                                                                                                                                                                        | 13.5%                                                                                                                                                                                                                                                                                                                                                                                                                                                                                                                                                                                                                                                                                                                                                                                                                                                                                                                                                                                                                                                                            |
|        |                                                                                               |                                                                                                                                                                                                         |                                                                                                                                                                                                                                                                                                                                                                                                                                                                                                                                                                                                                                                                                                                                                                                                                              |                                                                                                                                                                                                                                                                                                                                                                                                                                                                                                                                                                                                                                                                                                                                                                                                                                                                                                                                                                                                                                                                                  |
| 11.9%  | 17.2%                                                                                         | 21.4%                                                                                                                                                                                                   | 16.7%                                                                                                                                                                                                                                                                                                                                                                                                                                                                                                                                                                                                                                                                                                                                                                                                                        | 16.5%                                                                                                                                                                                                                                                                                                                                                                                                                                                                                                                                                                                                                                                                                                                                                                                                                                                                                                                                                                                                                                                                            |
| 1.7%   | 2.2%                                                                                          | 1.8%                                                                                                                                                                                                    | 1.6%                                                                                                                                                                                                                                                                                                                                                                                                                                                                                                                                                                                                                                                                                                                                                                                                                         | 1.8%                                                                                                                                                                                                                                                                                                                                                                                                                                                                                                                                                                                                                                                                                                                                                                                                                                                                                                                                                                                                                                                                             |
| 8.9%   | 13.4%                                                                                         | 18.4%                                                                                                                                                                                                   | 13.9%                                                                                                                                                                                                                                                                                                                                                                                                                                                                                                                                                                                                                                                                                                                                                                                                                        | 13.4%                                                                                                                                                                                                                                                                                                                                                                                                                                                                                                                                                                                                                                                                                                                                                                                                                                                                                                                                                                                                                                                                            |
| 1.3%   | 1.6%                                                                                          | 1.1%                                                                                                                                                                                                    | 1.2%                                                                                                                                                                                                                                                                                                                                                                                                                                                                                                                                                                                                                                                                                                                                                                                                                         | 1.3%                                                                                                                                                                                                                                                                                                                                                                                                                                                                                                                                                                                                                                                                                                                                                                                                                                                                                                                                                                                                                                                                             |
| 88.1%  | 82.8%                                                                                         | 78.6%                                                                                                                                                                                                   | 83.3%                                                                                                                                                                                                                                                                                                                                                                                                                                                                                                                                                                                                                                                                                                                                                                                                                        | 83.5%                                                                                                                                                                                                                                                                                                                                                                                                                                                                                                                                                                                                                                                                                                                                                                                                                                                                                                                                                                                                                                                                            |
|        |                                                                                               |                                                                                                                                                                                                         |                                                                                                                                                                                                                                                                                                                                                                                                                                                                                                                                                                                                                                                                                                                                                                                                                              |                                                                                                                                                                                                                                                                                                                                                                                                                                                                                                                                                                                                                                                                                                                                                                                                                                                                                                                                                                                                                                                                                  |
| 15.9%  | 16.6%                                                                                         | 14.0%                                                                                                                                                                                                   | 17.1%                                                                                                                                                                                                                                                                                                                                                                                                                                                                                                                                                                                                                                                                                                                                                                                                                        | 16.0%                                                                                                                                                                                                                                                                                                                                                                                                                                                                                                                                                                                                                                                                                                                                                                                                                                                                                                                                                                                                                                                                            |
| 60.4%  | 53.8%                                                                                         | 50.0%                                                                                                                                                                                                   | 53.3%                                                                                                                                                                                                                                                                                                                                                                                                                                                                                                                                                                                                                                                                                                                                                                                                                        | 54.7%                                                                                                                                                                                                                                                                                                                                                                                                                                                                                                                                                                                                                                                                                                                                                                                                                                                                                                                                                                                                                                                                            |
| 8.4%   | 11.1%                                                                                         | 14.4%                                                                                                                                                                                                   | 11.0%                                                                                                                                                                                                                                                                                                                                                                                                                                                                                                                                                                                                                                                                                                                                                                                                                        | 11.0%                                                                                                                                                                                                                                                                                                                                                                                                                                                                                                                                                                                                                                                                                                                                                                                                                                                                                                                                                                                                                                                                            |
| 12.4%  | 15.5%                                                                                         | 18.1%                                                                                                                                                                                                   | 15.3%                                                                                                                                                                                                                                                                                                                                                                                                                                                                                                                                                                                                                                                                                                                                                                                                                        | 15.1%                                                                                                                                                                                                                                                                                                                                                                                                                                                                                                                                                                                                                                                                                                                                                                                                                                                                                                                                                                                                                                                                            |
| 2.9%   | 3.1%                                                                                          | 3.5%                                                                                                                                                                                                    | 3.3%                                                                                                                                                                                                                                                                                                                                                                                                                                                                                                                                                                                                                                                                                                                                                                                                                         | 3.2%                                                                                                                                                                                                                                                                                                                                                                                                                                                                                                                                                                                                                                                                                                                                                                                                                                                                                                                                                                                                                                                                             |
| 2.35   | 2.46                                                                                          | 2.57                                                                                                                                                                                                    | 2.46                                                                                                                                                                                                                                                                                                                                                                                                                                                                                                                                                                                                                                                                                                                                                                                                                         | 2.45                                                                                                                                                                                                                                                                                                                                                                                                                                                                                                                                                                                                                                                                                                                                                                                                                                                                                                                                                                                                                                                                             |
|        | 51.3% 3.6% 4.3% 6.4% 8.9% 0.1% 12.0%  11.9% 1.7% 8.9% 1.3% 88.1%  15.9% 60.4% 8.4% 12.4% 2.9% | 12.4% 13.2% 51.3% 45.9% 3.6% 5.3% 4.3% 6.5% 6.4% 7.6% 8.9% 7.9% 0.9% 1.0% 0.1% 0.1% 12.0% 12.5%  11.9% 17.2% 8.9% 13.4% 1.3% 1.6% 88.1% 82.8%  15.9% 16.6% 60.4% 53.8% 8.4% 11.1% 12.4% 15.5% 2.9% 3.1% | 12.4%         13.2%         11.3%           51.3%         45.9%         39.9%           3.6%         5.3%         6.8%           4.3%         6.5%         8.8%           6.4%         7.6%         8.7%           8.9%         7.9%         7.5%           0.9%         1.0%         0.8%           0.1%         0.1%         0.0%           12.0%         12.5%         16.0%           11.9%         17.2%         21.4%           1.7%         2.2%         1.8%           8.9%         13.4%         18.4%           1.3%         1.6%         1.1%           88.1%         82.8%         78.6%           15.9%         16.6%         14.0%           60.4%         53.8%         50.0%           8.4%         11.1%         14.4%           12.4%         15.5%         18.1%           2.9%         3.1%         3.5% | 12.4%         13.2%         11.3%         14.5%           51.3%         45.9%         39.9%         44.6%           3.6%         5.3%         6.8%         5.5%           4.3%         6.5%         8.8%         5.8%           6.4%         7.6%         8.7%         8.7%           8.9%         7.9%         7.5%         6.2%           0.9%         1.0%         0.8%         0.9%           0.1%         0.1%         0.0%         0.2%           12.0%         12.5%         16.0%         13.7%           11.9%         17.2%         21.4%         16.7%           1.7%         2.2%         1.8%         1.6%           8.9%         13.4%         18.4%         13.9%           1.3%         1.6%         1.1%         1.2%           88.1%         82.8%         78.6%         83.3%           15.9%         16.6%         14.0%         17.1%           60.4%         53.8%         50.0%         53.3%           8.4%         11.1%         14.4%         11.0%           12.4%         15.5%         18.1%         15.3%           2.9%         3.1%         3.5% |