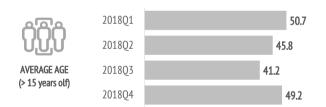

### 16.5% of tourists travel with children.

|                                      | 2018Q1 | 2018Q2 | 2018Q3 | 2018Q4 | 2018  |
|--------------------------------------|--------|--------|--------|--------|-------|
| Gender                               |        |        |        |        |       |
| Men                                  | 50.6%  | 50.9%  | 48.6%  | 50.3%  | 50.1% |
| Women                                | 49.4%  | 49.1%  | 51.4%  | 49.7%  | 49.9% |
| Age                                  |        |        |        |        |       |
| Average age (tourist > 15 years old) | 50.7   | 45.8   | 41.2   | 49.2   | 47.1  |
| Standard deviation                   | 16.1   | 15.4   | 14.8   | 15.3   | 15.9  |
| Age range (> 15 years old)           |        |        |        |        |       |
| 16 - 24 years old                    | 6.0%   | 7.9%   | 15.6%  | 5.4%   | 8.4%  |
| 25 - 30 years old                    | 8.4%   | 12.8%  | 13.6%  | 8.9%   | 10.6% |
| 31 - 45 years old                    | 23.4%  | 29.2%  | 32.0%  | 27.0%  | 27.6% |
| 46 - 60 years old                    | 29.7%  | 29.9%  | 27.8%  | 32.0%  | 29.9% |
| Over 60 years old                    | 32.5%  | 20.1%  | 11.1%  | 26.7%  | 23.4% |
| Occupation                           |        |        |        |        |       |
| Salaried worker                      | 46.0%  | 56.2%  | 61.9%  | 52.1%  | 53.4% |
| Self-employed                        | 10.7%  | 10.1%  | 10.6%  | 10.6%  | 10.5% |
| Unemployed                           | 1.0%   | 1.1%   | 1.7%   | 1.3%   | 1.3%  |
| Business owner                       | 11.5%  | 9.2%   | 8.2%   | 11.9%  | 10.4% |
| Student                              | 3.7%   | 4.8%   | 8.3%   | 2.6%   | 4.7%  |
| Retired                              | 25.6%  | 16.2%  | 7.8%   | 19.7%  | 18.0% |
| Unpaid domestic work                 | 0.4%   | 0.9%   | 0.7%   | 0.8%   | 0.7%  |
| Others                               | 1.0%   | 1.4%   | 0.7%   | 1.0%   | 1.0%  |
| Annual household income level        |        |        |        |        |       |
| Less than €25,000                    | 14.6%  | 18.0%  | 22.3%  | 13.3%  | 16.7% |
| €25,000 - €49,999                    | 34.6%  | 35.3%  | 38.8%  | 33.9%  | 35.5% |
| €50,000 - €74,999                    | 27.0%  | 26.0%  | 23.5%  | 26.3%  | 25.8% |
| More than €74,999                    | 23.9%  | 20.8%  | 15.4%  | 26.4%  | 22.0% |
| Education level                      |        |        |        |        |       |
| No studies                           | 1.8%   | 3.7%   | 3.8%   | 2.1%   | 2.7%  |
| Primary education                    | 4.2%   | 3.6%   | 2.4%   | 4.1%   | 3.6%  |
| Secondary education                  | 27.4%  | 24.1%  | 25.3%  | 25.7%  | 25.7% |
| Higher education                     | 66.6%  | 68.6%  | 68.5%  | 68.1%  | 67.9% |
|                                      |        |        |        |        |       |