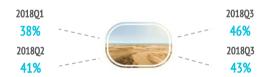

8.9%  | 17.6%  | 20.1% |
| Authenticity         | 14.0%  | 17.3%  | 18.7%  | 15.8%  | 16.3% |
| Shopping             | 8.9%   | 9.5%   | 13.1%  | 8.9%   | 10.0% |
| Exoticism            | 8.2%   | 10.4%  | 12.6%  | 8.7%   | 9.8%  |
| Nightlife            | 8.5%   | 9.1%   | 11.2%  | 8.1%   | 9.1%  |
| Hiking trail network | 10.7%  | 6.6%   | 5.2%   | 9.1%   | 8.1%  |
| Culture              | 5.7%   | 5.7%   | 8.4%   | 7.1%   | 6.7%  |
| Historical heritage  | 5.6%   | 5.4%   | 7.4%   | 6.6%   | 6.3%  |
|                      |        |        |        |        |       |

Each aspect is rated individually ("Not important", "Somewhat important", "Quite important", "Very import % of tourists who indicate that the factor is "very important" in their choice.

### % TOURISTS WHO CHOOSE BEACHES



### What is the main motivation for their holidays?



|                         | 2018Q1 | 2018Q2 | 2018Q3 | 2018Q4 | 2018  |
|-------------------------|--------|--------|--------|--------|-------|
| Rest                    | 57.4%  | 54.8%  | 52.7%  | 56.7%  | 55.6% |
| Enjoy family time       | 14.6%  | 14.7%  | 18.1%  | 20.5%  | 17.1% |
| Have fun                | 7.0%   | 8.8%   | 10.9%  | 6.5%   | 8.1%  |
| Explore the destination | 14.9%  | 17.9%  | 15.8%  | 13.4%  | 15.3% |
| Practice their hobbies  | 1.9%   | 2.0%   | 0.9%   | 1.7%   | 1.6%  |
| Other reasons           | 4.2%   | 1.9%   | 1.5%   | 1.3%   | 2.3%  |

### How far in advance do they book their trip?

1

|                        | 2018Q1 | 2018Q2 | 2018Q3 | 2018Q4 | 2018  |
|------------------------|--------|--------