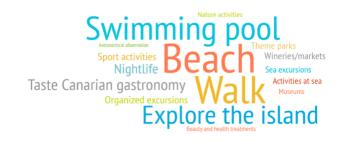

### TOURISTS BY HOURS A DAY OUT OF THE ACCOMMODATION

■ 0 hours ■ More than 1 hour ■ More than 3 hours ■ More than 7 hours ■ More than 12 hours

| Activities in the Canary Islands  | 2018Q1 | 2018Q2 | 2018Q3 | 2018Q4 | 2018  |
|-----------------------------------|--------|--------|--------|--------|-------|
| Beach                             | 66.2%  | 72.8%  | 79.5%  |        | 71.9% |
| Walk, wander                      | 72.7%  | 68.3%  | 65.5%  | 66.8%  | 68.5% |
| Swimming pool, hotel facilities   | 50.7%  | 62.2%  | 66.8%  | 52.5%  | 57.3% |
| Explore the island on their own   | 45.5%  | 44.4%  | 45.5%  | 41.6%  | 44.2% |
| Taste Canarian gastronomy         | 25.6%  | 23.5%  | 25.0%  | 22.9%  | 24.3% |
| Nightlife / concerts / shows      | 17.9%  | 18.7%  | 22.4%  | 16.9%  | 18.8% |
| Organized excursions              | 10.6%  | 13.9%  | 19.9%  | 12.8%  | 14.0% |
| Sport activities                  | 13.9%  | 12.7%  | 13.5%  | 11.3%  | 12.8% |
| Theme parks                       | 8.5%   | 11.0%  | 17.2%  | 10.0%  | 11.4% |
| Wineries/markets/popular festival | 11.6%  | 10.2%  | 10.8%  | 10.6%  | 10.9% |
| Sea excursions / whale watching   | 7.5%   | 10.9%  | 16.0%  | 8.8%   | 10.5% |
| Activities at sea                 | 7.2%   | 9.2%   | 12.2%  | 8.5%   | 9.1%  |
| Museums / exhibitions             | 8.8%   | 7.6%   | 10.0%  | 8.1%   | 8.6%  |
| Nature activities                 | 9.9%   | 7.8%   | 6.6%   | 8.8%   | 8.4%  |
| Beauty and health treatments      | 5.9%   | 6.3%   | 5.9%   | 6.1%   | 6.1%  |
| Astronomical observation          | 2.4%   | 3.0%   | 3.2%   | 2.7%   | 2.8%  |