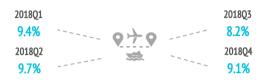

### How many are they and how much do they spend?

|                                             | 2018Q1 | 2018Q2 | 2018Q3 | 2018Q4 | 2018  |
|---------------------------------------------|--------|--------|--------|--------|-------|
| TOURISTS                                    |        |        |        |        |       |
| Tourist arrivals (FRONTUR) (*)              | 1.24   | 0.91   | 1.06   | 1.20   | 4.40  |
| Tourist arrivals > 15 years old (EGT) $(*)$ | 1.09   | 0.79   | 0.87   | 1.07   | 3.83  |
| - book holiday package (*)                  | 0.60   | 0.45   | 0.58   | 0.62   | 2.25  |
| - do not book holiday package (*)           | 0.49   | 0.33   | 0.29   | 0.45   | 1.58  |
| - % tourists who book holiday package       | 54.8%  | 57.7%  | 66.3%  | 57.6%  | 58.8% |