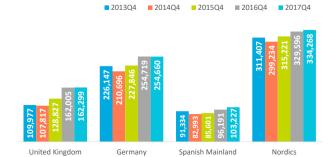

| 9.4%   | 10.2%  | 9.9%   | 7.5%   | 7.9%   |
|                                       |        |        |        |        |        |

Tourists over 16 years old.

| Repeat tourists (previous visits)        | 2013Q4 | 2014Q4 | 2015Q4 | 2016Q4 | 2017Q4 |
|------------------------------------------|--------|--------|--------|--------|--------|
| At least 1 visit to the island           | 53.7%  | 59.1%  | 64.1%  | 59.1%  | 62.2%  |
| At least 10 visits to the island         | 8.6%   | 9.1%   | 12.1%  | 9.3%   | 11.7%  |
| At least 1 visit to the Canary Islands   | 74.9%  | 79.5%  | 82.3%  | 79.8%  | 82.2%  |
| At least 10 visits to the Canary Islands | 17.3%  | 19.2%  | 22.4%  | 19.8%  | 22.2%  |

#### Main markets: tourist arrivals

#### Where are they from?



|                  | 2013Q4 | 2014Q4 | 2015Q4 | 2016Q4 | 2017Q4 |
|------------------|--------|--------|--------|--------|--------|
| Germany          | 25.1%  | 24.4%  | 23.9%  | 23.9%  | 23.0%  |
| United Kingdom   | 12.2%  | 12.5%  | 13.5%  | 15.2%  | 14.6%  |
| Sweden           | 13.8%  | 13.0%  | 12.8%  | 13.8%  | 11.5%  |
| Norway           | 11.3%  | 11.1%  | 10.8%  | 10.4%  | 9.9%   |
| Spanish Mainland | 10.1%  | 9.6%   | 9.0%   | 9.0%   | 9.3%   |
| Netherlands      | 5.0%   | 4.7%   | 4.8%   | 5.0%   | 4.8%   |
| Denmark          | 4.2%   | 4.8%   | 4.6%   | 3.1%   | 4.4%   |
| Finland          | 5.2%   | 5.7%   | 4.9%   | 3.7%   | 4.3%   |
| Switzerland      | 2.4%   | 2.8%   | 2.5%   | 2.8%   | 3.4%   |
| Others           | 10.7%  | 11.4%  | 13.1%  | 13.0%  | 14.6%  |

 $Sou