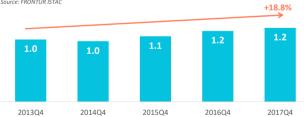

#### **TOURIST ARRIVALS (million)**

83.8%

12.3%

85.8%

|                                           | 201204          | 201404          | 201504           | 201604           | 201704           |
|-------------------------------------------|-----------------|-----------------|------------------|------------------|------------------|
| Tourist arrivals (FRONTUR) (mill.)        | 2013Q4<br>1.05  | 2014Q4<br>1.02  | 2015Q4<br>1.10   | 2016Q4<br>1.19   | 2017Q4<br>1.25   |
|                                           | 0.90            | 0.86            | 0.95             | 1.19             | 1.11             |
| Tourist arrivals (> 16 years old) (mill.) |                 |                 |                  |                  |                  |
| Average daily expenditure (€)             | 135.94<br>93.22 | 137.46<br>96.60 | 148.68<br>105.39 | 150.87<br>108.26 | 150.52<br>107.53 |
| . in their place of residence             |                 |                 |                  |                  |                  |
| . in the Canary Islands                   | 42.72           | 40.86           | 43.29            | 42.61            | 42.99            |
| Average lenght of stay                    | 9.15            | 9.72            | 9.67             | 8.93             | 9.13             |
| Turnover per tourist (€)                  | 1,052           | 1,137           | 1,253            | 1,213            | 1,229            |
| Total turnover (> 16 years old) (€m)      | 1,103           | 1,160           | 1,383            | 1,447            | 1,531            |
| Share of annual tourist                   | 31.2%           | 28.9%           | 30.2%            | 28.8%            | 27.8%            |
| Share of annual turnover                  | 30.2%           | 29.1%           | 31.1%            | 29.1%            | 28.3%            |
| % tourists who pay in the Canary Islands: |                 |                 |                  |                  |                  |
| Accommodation:                            |                 |                 |                  |                  |                  |
| - Accommodation                           | 13.0%           | 10.6%           | 13.9%            | 15.0%            | 12.4%            |
| - Additional accommodation expenses       | 4.7%            | 5.5%            | 4.5%             | 6.0%             | 4.8%             |
| Transport:                                |                 |                 |                  |                  |                  |
| - Public transport                        | 19.7%           | 16.9%           | 19.3%            | 22.2%            | 18.8%            |
| - Taxi                                    | 22.3%           | 24.8%           | 23.3%            | 29.0%            | 24.1%            |
| - Car rental                              | 12.3%           | 11.4%           | 12.3%            | 14.9%            | 13.6%            |
| Food and drink:                           |                 |                 |                  |                  |                  |
| - Food purchases at supermarkets          | 64.1%           | 55.4%           | 58.0%            | 59.1%            | 56.2%            |
| - Restaurants                             | 52.1%           | 54.2%           | 51.2%            | 56.8%            | 61.0%            |
| Souvenirs:                                | 53.3%           | 48.2%           | 48.1%            | 53.4%            | 48.3%            |
| Leisure:                                  |                 |                 |                  |                  |                  |
| - Organized excursions                    | 14.2%           | 10.7%           | 12.5%            | 15.5%            | 12.9%            |
| - Leisure, amusement                      | 5.4%            | 5.5%            | 5.8%             | 5.7%             | 5.5%             |
| - Trip to other islands                   | 1.1%            | 0.9%            | 1.3%             | 1.8%             | 0.8%             |
| - Sporting activities                     | 4.7%            | 3.8%            | 3.9%             | 5.0%             | 4.9%             |
| - Cultural activities                     | 1.7%            | 2.3%            | 2.0%             | 3.3%             | 3.2%             |
| - Discos and disco-pubs                   | 8.0%            | 8.0%            | 6.5%             | 8.2%             | 6.5%             |
| Others:                                   |                 |                 |                  |                  |                  |
| - Wellness                                | 5.0%            | 5.4%            | 5.1%             | 6.0%             | 4.6%             |
| - Medical expenses                        | 2.8%            | 3.2%            | 3.5%             | 4.3%             | 3.5%             |
| - Other expenses                          | 7.9%            | 7.6%            | 10.3%            | 10.4%            | 7.3%             |
| other expenses                            | 7.570           | 7.070           | 10.576           | 10.7/0           | 7.370            |