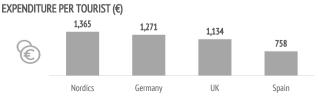

#### % TOURISTS WHO BOOK HOLIDAY PACKAGE 70% 68% UK 60% Spanish

| Expenditure per tourist (€)                                                                                                                                 | 1,365                                   | 1,271                            | 1,134                                  | 758                                    | 1,174                                  |
|-------------------------------------------------------------------------------------------------------------------------------------------------------------|-----------------------------------------|----------------------------------|----------------------------------------|----------------------------------------|----------------------------------------|
| - book holiday package                                                                                                                                      | 1,411                                   | 1,391                            | 1,281                                  | 1,052                                  | 1,344                                  |
| - holiday package                                                                                                                                           | 1,101                                   | 1,154                            | 1,024                                  | 805                                    | 1,076                                  |
| - others                                                                                                                                                    | 309                                     | 237                              | 257                                    | 247                                    | 268                                    |
| - do not book holiday package                                                                                                                               | 1,256                                   | 1,013                            | 911                                    | 677                                    | 959                                    |
| - flight                                                                                                                                                    | 409                                     | 299                              | 247                                    | 169                                    | 268                                    |
| - accommodation                                                                                                                                             | 374                                     | 352                              | 330                                    | 191                                    | 313                                    |
| - others                                                                                                                                                    | 473                                     | 362                              | 334                                    | 317                                    | 377                                    |
| Average lenght of stay                                                                                                                                      | 10.00                                   | 10.75                            | 8.39                                   | 6.86                                   | 9.30                                   |
|                                                                                                                                                             |                                         |                                  |                                        |                                        |                                        |
| - book holiday package                                                                                                                                      | 8.97                                    | 9.98                             | 8.39                                   | 7.23                                   | 8.98                                   |
| <ul><li>book holiday package</li><li>do not book holiday package</li></ul>                                                                                  | 8.97<br>12.42                           | 9.98<br>12.38                    | 8.39<br>8.39                           | 7.23<br>6.76                           | 8.98<br>9.70                           |
| · · · · ·                                                                                                                                                   |                                         |                                  |                                        |                                        |                                        |
| - do not book holiday package                                                                                                                               | 12.42                                   | 12.38                            | 8.39                                   | 6.76                                   | 9.70                                   |
| - do not book holiday package  Average daily expenditure (€)                                                                                                | 12.42<br><b>154.9</b>                   | 12.38<br><b>133.5</b>            | 8.39<br><b>144.0</b>                   | 6.76<br><b>128.0</b>                   | 9.70<br><b>141.5</b>                   |
| <ul> <li>do not book holiday package</li> </ul> Average daily expenditure (€) <ul> <li>book holiday package</li> <li>do not book holiday package</li> </ul> | 12.42<br><b>154.9</b><br>170.0          | 12.38<br><b>133.5</b><br>148.7   | 8.39<br><b>144.0</b><br>158.7          | 6.76<br><b>128.0</b><br>156.9          | 9.70<br><b>141.5</b><br>159.7          |
| - do not book holiday package  Average daily expenditure (€)  - book holiday package                                                                        | 12.42<br><b>154.9</b><br>170.0<br>119.5 | 12.38<br>133.5<br>148.7<br>100.9 | 8.39<br><b>144.0</b><br>158.7<br>121.8 | 6.76<br><b>128.0</b><br>156.9<br>120.0 | 9.70<br><b>141.5</b><br>159.7<br>118.6 |