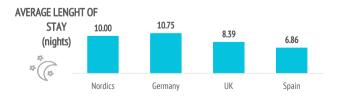

#### % TOURISTS WHO BOOK HOLIDAY PACKAGE 70% 68% UK 60% Spanish

| Expenditure per tourist (€)                                                                                                                                 | 1,365                                   | 1,271                            | 1,134                                  | 758                                    | 1,174                                  |
|-------------------------------------------------------------------------------------------------------------------------------------------------------------|-----------------------------------------|----------------------------------|----------------------------------------|----------------------------------------|----------------------------------------|
| - book holiday package                                                                                                                                      | 1,411                                   | 1,391                            | 1,281                                  | 1,052                                  | 1,344                                  |
| - holiday package                                                                                                                                           | 1,101                                   | 1,154                            | 1,024                                  | 805                                    | 1,076                                  |
| - others                                                                                                                                                    | 309                                     | 237                              | 257                                    | 247                                    | 268                                    |
| - do not book holiday package                                                                                                                               | 1,256                                   | 1,013                            | 911                                    | 677                                    | 959                                    |
| - flight                                                                                                                                                    | 409                                     | 299                              | 247                                    | 169                                    | 268                                    |
| - accommodation                                                                                                                                             | 374                                     | 352                              | 330                                    | 191                                    | 313                                    |
| - others                                                                                                                                                    | 473                                     | 362                              | 334                                    | 317                                    | 377                                    |
| Average lenght of stay                                                                                                                                      | 10.00                                   | 10.75                            | 8.39                                   | 6.86                                   | 9.30                                   |
|                                                                                                                                                             |                                         |                                  |                                        |                                        |                                        |
| - book holiday package                                                                                                                                      | 8.97                                    | 9.98                             | 8.39                                   | 7.23                                   | 8.98                                   |
| <ul><li>book holiday package</li><li>do not book holiday package</li></ul>                                                                                  | 8.97<br>12.42                           | 9.98<br>12.38                    | 8.39<br>8.39                           | 7.23<br>6.76                           | 8.98<br>9.70                           |
| · · · · ·                                                                                                                                                   |                                         |                                  |                                        |                                        |                                        |
| - do not book holiday package                                                                                                                               | 12.42                                   | 12.38                            | 8.39                                   | 6.76                                   | 9.70                                   |
| - do not book holiday package  Average daily expenditure (€)                                                                                                | 12.42<br><b>154.9</b>                   | 12.38<br><b>133.5</b>            | 8.39<br><b>144.0</b>                   | 6.76<br><b>128.0</b>                   | 9.70<br><b>141.5</b>                   |
| <ul> <li>do not book holiday package</li> </ul> Average daily expenditure (€) <ul> <li>book holiday package</li> <li>do not book holiday package</li> </ul> | 12.42<br><b>154.9</b><br>170.0          | 12.38<br><b>133.5</b><br>148.7   | 8.39<br><b>144.0</b><br>158.7          | 6.76<br><b>128.0</b><br>156.9          | 9.70<br><b>141.5</b><br>159.7          |
| - do not book holiday package  Average daily expenditure (€)  - book holiday package                                                                        | 12.42<br><b>154.9</b><br>170.0<br>119.5 | 12.38<br>133.5<br>148.7<br>100.9 | 8.39<br><b>144.0</b><br>158.7<br>121.8 | 6.76<br><b>128.0</b><br>156.9<br>120.0 | 9.70<br><b>141.5</b><br>159.7<br>118.6 |