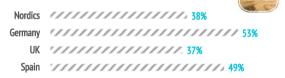

#### What do they book?

|                   | Nordics | Germany | UK    | Spain | Gran Canaria |
|-------------------|---------|---------|-------|-------|--------------|
| Room only         | 44.8%   | 22.4%   | 33.4% | 39.3% | 33.9%        |
| Bed and Breakfast | 17.6%   | 8.9%    | 10.4% | 22.1% | 14.1%        |
| Half board        | 12.1%   | 34.5%   | 15.7% | 16.3% | 20.3%        |
| Full board        | 2.1%    | 1.8%    | 2.0%  | 4.1%  | 2.4%         |
| All inclusive     | 23.4%   | 32.4%   | 38.5% | 18.2% | 29.3%        |

29.3% of tourists book all inclusive.

UK

Germany

Spanish Mainland