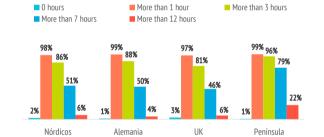

#### Activities in the Canary Islands

0 hours

101

| Outdoor time per day | Nordics Germany |       | UK    | Spain Gr | an Canaria |
|----------------------|-----------------|-------|-------|----------|------------|
| 0 hours              | 2.1%            | 1.2%  | 2.7%  | 0.9%     | 1.7%       |
| 1 - 2 hours          | 11.4%           | 10.3% | 16.0% | 3.2%     | 9.9%       |
| 3 - 6 hours          | 35.2%           | 38.8% | 35.0% | 17.3%    | 32.1%      |
| 7 - 12 hours         | 44.8%           | 45.3% | 40.4% | 56.8%    | 46.9%      |
| More than 12 hours   | 6.5%            | 4.4%  | 5.8%  | 21.8%    | 9.5%       |