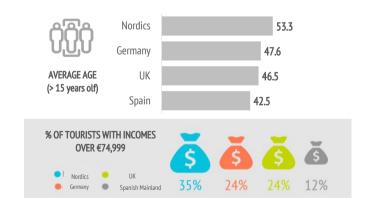

|                                      | Nordics ( | Germany | UK    | Spain | Gran Canaria |
|--------------------------------------|-----------|---------|-------|-------|--------------|
| Gender                               |           |         |       |       |              |
| Men                                  | 46.2%     | 54.6%   | 46.6% | 56.7% | 51.4%        |
| Women                                | 53.8%     | 45.4%   | 53.4% | 43.3% | 48.6%        |
| Age                                  |           |         |       |       |              |
| Average age (tourist > 15 years old) | 53.3      | 47.6    | 46.5  | 42.5  | 47.2         |
| Standard deviation                   | 15.2      | 16.0    | 15.0  | 13.3  | 15.5         |
| Age range (> 15 years old)           |           |         |       |       |              |
| 16 - 24 years old                    | 5.6%      | 8.7%    | 8.2%  | 7.8%  | 8.0%         |
| 25 - 30 years old                    | 4.7%      | 10.8%   | 10.0% | 14.9% | 10.2%        |
| 31 - 45 years old                    | 19.1%     | 24.5%   | 28.9% | 37.0% | 27.4%        |
| 46 - 60 years old                    | 33.3%     | 32.9%   | 32.9% | 29.8% | 32.1%        |
| Over 60 years old                    | 37.3%     | 23.1%   | 20.0% | 10.4% | 22.3%        |
| Occupation                           |           |         |       |       |              |
| Salaried worker                      | 44.6%     | 56.3%   | 59.3% | 61.2% | 53.9%        |
| Self-employed                        | 6.7%      | 10.7%   | 11.8% | 12.8% | 11.2%        |
| Unemployed                           | 0.8%      | 0.6%    | 1.2%  | 2.6%  | 1.2%         |
| Business owner                       | 12.3%     | 11.8%   | 5.2%  | 8.9%  | 10.7%        |
| Student                              | 2.9%      | 3.9%    | 2.4%  | 5.0%  | 3.8%         |
| Retired                              | 31.6%     | 15.2%   | 18.5% | 8.2%  | 17.8%        |
| Unpaid domestic work                 | 0.3%      | 0.3%    | 0.7%  | 0.5%  | 0.5%         |
| Others                               | 0.8%      | 1.3%    | 0.9%  | 0.8%  | 0.9%         |
| Annual household income level        |           |         |       |       |              |
| Less than €25,000                    | 6.9%      | 11.7%   | 17.8% | 26.9% | 16.2%        |
| €25,000 - €49,999                    | 25.8%     | 37.6%   | 37.4% | 43.5% | 35.8%        |
| €50,000 - €74,999                    | 32.3%     | 26.6%   | 20.8% | 17.4% | 24.3%        |
| More than €74,999                    | 35.0%     | 24.1%   | 24.1% | 12.2% | 23.7%        |
| Education level                      | 0.0%      | 0.0%    | 0.0%  | 0.0%  | 0.0%         |
| No studies                           | 1.0%      | 0.9%    | 14.7% | 0.2%  | 3.3%         |
| Primary education                    | 5.1%      | 3.6%    | 0.9%  | 3.6%  | 3.2%         |
| Secondary education                  | 33.6%     | 27.7%   | 17.0% | 18.7% | 26.0%        |
| Higher education                     | 60.3%     | 67.8%   | 67.3% | 77.5% | 67.5%        |
|                                      |           |         |       |       |              |