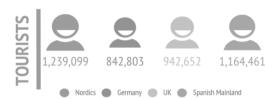

## **TOURIST PROFILE BY SOURCE MARKETS (2019) GRAN CANARIA: MAIN SOURCE MARKETS**

#### How many are they and how much do they spend?

Mainland

**♣**€

Spain Gran Canaria

|                                           | Nordics | Germany | UK    | Spain | Gran Canaria |
|-------------------------------------------|---------|---------|-------|-------|--------------|
| TOURISTS                                  |         |         |       |       |              |
| Tourist arrivals (FRONTUR) (*)            | 1.24    | 0.84    | 0.94  | 1.16  | 4.19         |
| Tourist arrivals > 15 years old (EGT) (*) | 0.79    | 0.78    | 0.66  | 0.58  | 3.70         |
| - book holiday package (*)                | 0.55    | 0.53    | 0.40  | 0.12  | 2.06         |
| - do not book holiday package (*)         | 0.24    | 0.25    | 0.26  | 0.45  | 1.63         |
| - % tourists who book holiday package     | 70.1%   | 68.2%   | 60.2% | 21.5% | 55.8%        |