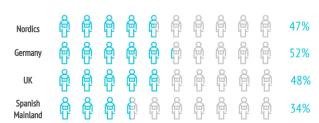

| Who do | they | come | with | ? |
|--------|------|------|------|---|
|--------|------|------|------|---|

枞

|                                             | Nordics | Germany | UK    | Spain | Gran Canaria |
|---------------------------------------------|---------|---------|-------|-------|--------------|
| Unaccompanied                               | 9.0%    | 12.2%   | 9.9%  | 28.8% | 14.0%        |
| Only with partner                           | 47.2%   | 52.3%   | 48.2% | 34.0% | 46.1%        |
| Only with children (< 13 years old)         | 5.8%    | 4.1%    | 5.6%  | 4.2%  | 5.2%         |
| Partner + children (< 13 years old)         | 5.5%    | 4.9%    | 7.1%  | 4.7%  | 5.4%         |
| Other relatives                             | 7.5%    | 5.6%    | 11.2% | 6.7%  | 7.9%         |
| Friends                                     | 6.5%    | 7.8%    | 5.6%  | 9.4%  | 7.3%         |
| Work colleagues                             | 0.3%    | 0.2%    | 0.2%  | 3.4%  | 0.9%         |
| Organized trip                              | 0.3%    | 0.4%    | 0.1%  | 0.2%  | 0.3%         |
| Other combinations (1)                      | 17.9%   | 12.4%   | 12.1% | 8.6%  | 12.9%        |
| (1) Different situations have been isolated |         |         |       |       |              |
| Tourists with children                      | 16.8%   | 11.4%   | 20.1% | 11.2% | 15.3%        |
| - Between 0 and 2 years old                 | 1.2%    | 1.3%    | 1.1%  | 1.3%  | 1.3%         |
| - Between 3 and 12 years old                | 14.4%   | 9.4%    | 17.6% | 9.1%  | 12.9%        |
| - Between 0 -2 and 3-12 years old           | 1.2%    | 0.7%    | 1.5%  | 0.8%  | 1.1%         |
| Tourists without children                   | 83.2%   | 88.6%   | 79.9% | 88.8% | 84.7%        |
| Group composition:                          |         |         |       |       |              |
| - 1 person                                  | 11.4%   | 13.9%   | 12.5% | 32.9% | 16.7%        |
| - 2 people                                  | 57.2%   | 61.8%   | 52.7% | 42.8% | 54.1%        |
| - 3 people                                  | 9.6%    | 12.0%   | 12.4% | 11.1% | 11.6%        |
| - 4 or 5 people                             | 17.7%   | 10.4%   | 18.3% | 11.3% | 14.5%        |
| - 6 or more people                          | 4.1%    | 1.9%    | 4.1%  | 1.9%  | 3.1%         |
| Average group size:                         | 2.62    | 2.30    | 2.61  | 2.13  | 2.43         |