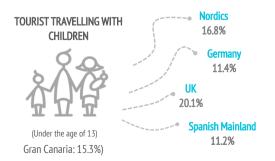

| Who do | they | come | with | ? |
|--------|------|------|------|---|
|--------|------|------|------|---|

枞

|                                             | Nordics | Germany | UK    | Spain | Gran Canaria |
|---------------------------------------------|---------|---------|-------|-------|--------------|
| Unaccompanied                               | 9.0%    | 12.2%   | 9.9%  | 28.8% | 14.0%        |
| Only with partner                           | 47.2%   | 52.3%   | 48.2% | 34.0% | 46.1%        |
| Only with children (< 13 years old)         | 5.8%    | 4.1%    | 5.6%  | 4.2%  | 5.2%         |
| Partner + children (< 13 years old)         | 5.5%    | 4.9%    | 7.1%  | 4.7%  | 5.4%         |
| Other relatives                             | 7.5%    | 5.6%    | 11.2% | 6.7%  | 7.9%         |
| Friends                                     | 6.5%    | 7.8%    | 5.6%  | 9.4%  | 7.3%         |
| Work colleagues                             | 0.3%    | 0.2%    | 0.2%  | 3.4%  | 0.9%         |
| Organized trip                              | 0.3%    | 0.4%    | 0.1%  | 0.2%  | 0.3%         |
| Other combinations (1)                      | 17.9%   | 12.4%   | 12.1% | 8.6%  | 12.9%        |
| (1) Different situations have been isolated |         |         |       |       |              |
| Tourists with children                      | 16.8%   | 11.4%   | 20.1% | 11.2% | 15.3%        |
| - Between 0 and 2 years old                 | 1.2%    | 1.3%    | 1.1%  | 1.3%  | 1.3%         |
| - Between 3 and 12 years old                | 14.4%   | 9.4%    | 17.6% | 9.1%  | 12.9%        |
| - Between 0 -2 and 3-12 years old           | 1.2%    | 0.7%    | 1.5%  | 0.8%  | 1.1%         |
| Tourists without children                   | 83.2%   | 88.6%   | 79.9% | 88.8% | 84.7%        |
| Group composition:                          |         |         |       |       |              |
| - 1 person                                  | 11.4%   | 13.9%   | 12.5% | 32.9% | 16.7%        |
| - 2 people                                  | 57.2%   | 61.8%   | 52.7% | 42.8% | 54.1%        |
| - 3 people                                  | 9.6%    | 12.0%   | 12.4% | 11.1% | 11.6%        |
| - 4 or 5 people                             | 17.7%   | 10.4%   | 18.3% | 11.3% | 14.5%        |
| - 6 or more people                          | 4.1%    | 1.9%    | 4.1%  | 1.9%  | 3.1%         |
| Average group size:                         | 2.62    | 2.30    | 2.61  | 2.13  | 2.43         |