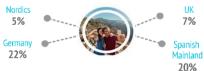

#### Who are they?

å

|                  | Nordics | Germany | UK    | Spain | Gran Canaria |
|------------------|---------|---------|-------|-------|--------------|
| Germany          | 0.7%    | 91.1%   | 0.2%  | 0.2%  | 20.9%        |
| Spanish Mainland | 0.4%    | 2.9%    | 1.4%  | 99.1% | 19.7%        |
| United Kingdom   | 0.1%    | 0.4%    | 97.0% | 0.2%  | 17.7%        |
| Norway           | 35.0%   | 0.2%    | 0.3%  | 0.0%  | 7.7%         |
| Sweden           | 33.7%   | 0.0%    | 0.0%  | 0.0%  | 7.2%         |
| Netherlands      | 0.2%    | 0.4%    | 0.1%  | 0.0%  | 5.1%         |
| Denmark          | 16.3%   | 0.2%    | 0.0%  | 0.0%  | 3.6%         |
| Finland          | 12.8%   | 0.0%    | 0.0%  | 0.0%  | 2.9%         |
| Switzerland      | 0.0%    | 2.4%    | 0.0%  | 0.0%  | 2.7%         |
| Belgium          | 0.0%    | 0.2%    | 0.0%  | 0.0%  | 2.3%         |
| Italy            | 0.1%    | 0.0%    | 0.0%  | 0.0%  | 1.7%         |
| Ireland          | 0.0%    | 0.0%    | 0.7%  | 0.0%  | 1.7%         |
| Poland           | 0.0%    | 0.1%    | 0.0%  | 0.0%  | 1.6%         |
| Portugal         | 0.5%    | 1.4%    | 0.2%  | 0.2%  | 1.2%         |
| Others           | 0.1%    | 0.6%    | 0.1%  | 0.3%  | 3.9%         |