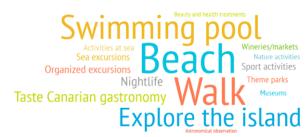

#### TOURISTS BY HOURS A DAY OUT OF THE ACCOMMODATION

More than 1 hour

| Activities in the Canary Islands       | Nordics ( | Germany | UK    | Spain Gr | an Canaria |
|----------------------------------------|-----------|---------|-------|----------|------------|
| Beach                                  | 66.1%     | 81.7%   | 69.1% | 66.6%    | 71.6%      |
| Walk, wander                           | 77.7%     | 49.8%   | 72.5% | 68.0%    | 67.0%      |
| Swimming pool, hotel facilities        | 68.8%     | 42.9%   | 72.9% | 38.6%    | 56.5%      |
| Explore the island on their own        | 40.7%     | 48.3%   | 33.1% | 46.3%    | 42.5%      |
| Taste Canarian gastronomy              | 14.9%     | 30.1%   | 17.5% | 32.6%    | 22.2%      |
| Nightlife / concerts / shows           | 13.2%     | 15.2%   | 25.8% | 20.1%    | 18.0%      |
| Organized excursions                   | 9.3%      | 19.0%   | 13.7% | 6.3%     | 13.1%      |
| Sport activities                       | 10.4%     | 15.6%   | 10.9% | 9.6%     | 12.4%      |
| Sea excursions / whale watching        | 7.2%      | 12.3%   | 15.1% | 6.2%     | 10.7%      |
| Wineries / markets / popular festivals | 12.4%     | 10.5%   | 7.7%  | 11.9%    | 10.2%      |
| Theme parks                            | 7.1%      | 9.7%    | 12.5% | 5.2%     | 9.8%       |
| Activities at sea                      | 4.3%      | 15.1%   | 9.7%  | 7.7%     | 9.4%       |
| Nature activities                      | 6.8%      | 12.6%   | 4.5%  | 7.5%     | 8.6%       |
| Museums / exhibitions                  | 5.1%      | 8.2%    | 7.6%  | 11.1%    | 8.5%       |
| Beauty and health treatments           | 7.0%      | 4.7%    | 6.1%  | 4.3%     | 5.6%       |
| Astronomical observation               | 3.9%      | 3.3%    | 1.3%  | 2.9%     | 2.8%       |