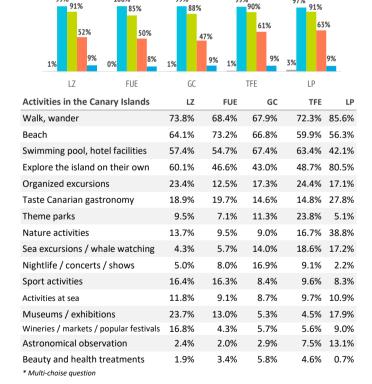

#### Activities in the Canary Islands

101

|   | - 10 |
|---|------|
| - | 4    |
|   |      |

| Outdoor time per day | LZ    | FUE   | GC    | TFE   | LP    |
|----------------------|-------|-------|-------|-------|-------|
| 0 hours              | 0.6%  | 0.4%  | 0.6%  | 1.3%  | 2.6%  |
| 1 - 2 hours          | 8.3%  | 14.2% | 11.5% | 8.2%  | 6.3%  |
| 3 - 6 hours          | 38.7% | 35.2% | 40.7% | 29.9% | 28.4% |
| 7 - 12 hours         | 42.9% | 42.5% | 38.1% | 51.7% | 54.2% |
| More than 12 hours   | 9.4%  | 7.7%  | 9.0%  | 8.9%  | 8.5%  |

<sup>\*</sup> Multi-choise auestion