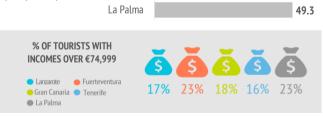

LZ FUE GC TFE LP Gender Men 55.5% 51.7% 52.5% 47.1% 45.3% Women 44.5% 48.3% 47.5% 52.9% 54.7% Age Average age (tourist > 15 years old) 46.8 50.6 46.8 49.3 45.3 Standard deviation 14.9 15.8 16.4 14.7 14.4 Age range (> 15 years old) 16 - 24 years old 8.1% 4.5% 11.0% 10.4% 4.7% 25 - 30 years old 12.8% 11.0% 12.4% 12.3% 7.7% 31 - 45 years old 23.2% 21.0% 21.2% 23.3% 26.9% 46 - 60 years old 29.1% 38.2% 37.1% 33.7% 33.1% Over 60 years old 22.2% 34.4% 22.4% 15.8% 23.5% Occupation Salaried worker 42 2% 52.4% 49.1% 52.1% 48 1% Self-employed 10.6% 14.6% 11.6% 10.5% 14.5% Unemployed 0.9% 1.2% 0.4% 0.6% 0.0% Business owner 12.0% 8.2% 13.2% 15.6% 9.0% Student 6.1% 2.8% 6.2% 4.7% 2.2% Retired 16.2% 28.3% 16.9% 12.5% 23.9% Unpaid domestic work 0.8% 0.4% 1.6% 1.9% 0.7% Others 1.3% 2.4% 2.0% 1.7% 0.6% Annual household income level Less than €25,000 8.3% 10.5% 14.1% 15.1% 4.1% €25,000 - €49,999 46.0% 39.5% 41.4% 41.6% 44.7% €50,000 - €74,999 29.2% 26.9% 26.2% 27.8% 28.0% More than €74,999 16.6% 23.2% 18.3% 15.5% 23.1% **Education level** 0.7% No studies 2.3% 0.4% 0.8% 0.5% Primary education 0.6% 3.9% 1.8% 0.9% 0.0% Secondary education 40.8% 39.2% 52.5% 53.9% 34.6% Higher education 56.3% 56.2% 45.3% 44.4% 64.9%