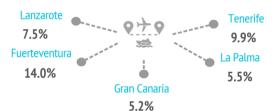

#### How many islands do they visit during their trip?

|                       | LZ    | FUE   | GC    | TFE   | LP    |
|-----------------------|-------|-------|-------|-------|-------|
| One island            | 92.5% | 86.0% | 94.8% | 90.1% | 94.5% |
| Two islands           | 7.2%  | 12.6% | 4.4%  | 9.5%  | 5.5%  |
| Three or more islands | 0.3%  | 1.4%  | 0.8%  | 0.4%  | 0.0%  |

#### % TOURISTS VISITNG MORE THAN ONE ISLAND

FUE

GC

TFE