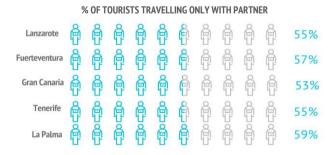

‴

|                                             | LZ    | FUE   | GC    | TFE   | LP    |
|---------------------------------------------|-------|-------|-------|-------|-------|
| Unaccompanied                               | 4.6%  | 7.4%  | 7.7%  | 4.8%  | 2.9%  |
| Only with partner                           | 54.9% | 56.5% | 52.9% | 55.2% | 59.3% |
| Only with children (< 13 years old)         | 5.2%  | 3.1%  | 3.3%  | 3.8%  | 3.0%  |
| Partner + children (< 13 years old)         | 9.5%  | 2.9%  | 7.5%  | 7.0%  | 11.2% |
| Other relatives                             | 8.2%  | 7.7%  | 6.9%  | 8.3%  | 5.9%  |
| Friends                                     | 6.2%  | 7.2%  | 8.5%  | 3.9%  | 1.3%  |
| Work colleagues                             | 0.0%  | 0.0%  | 0.8%  | 0.1%  | 1.1%  |
| Organized trip                              | 0.0%  | 0.0%  | 0.0%  | 0.0%  | 0.0%  |
| Other combinations (1)                      | 11.4% | 15.2% | 12.4% | 16.8% | 15.3% |
| (1) Different situations have been isolated |       |       |       |       |       |
| Tourists with children                      | 19.6% | 7.0%  | 13.9% | 15.4% | 19.2% |
| - Between 0 and 2 years old                 | 1.8%  | 0.5%  | 1.0%  | 1.4%  | 2.9%  |
| - Between 3 and 12 years old                | 16.9% | 5.4%  | 11.2% | 12.4% | 14.1% |
| - Between 0 -2 and 3-12 years               | 0.8%  | 1.2%  | 1.8%  | 1.6%  | 2.3%  |
| Tourists without children                   | 80.4% | 93.0% | 86.1% | 84.6% | 80.8% |
| Group composition:                          |       |       |       |       |       |
| - 1 person                                  | 5.4%  | 10.0% | 10.2% | 6.9%  | 6.5%  |
| - 2 people                                  | 61.5% | 67.2% | 60.7% | 62.2% | 63.8% |
| - 3 people                                  | 11.9% | 9.7%  | 8.1%  | 9.9%  | 8.9%  |
| - 4 or 5 people                             | 17.5% | 12.6% | 16.1% | 17.2% | 16.4% |
| - 6 or more people                          | 3.6%  | 0.5%  | 4.8%  | 3.8%  | 4.3%  |
| Average group size:                         | 2.64  | 2.32  | 2.58  | 2.64  | 2.76  |