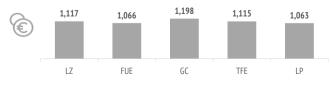

|                                      | LZ    | FUE   | GC    | IFE   | LP    |
|--------------------------------------|-------|-------|-------|-------|-------|
|                                      |       |       |       |       |       |
| Expenditure per tourist (€)          | 1,117 | 1,066 | 1,198 | 1,115 | 1,063 |
| - book holiday package               | 1,215 | 1,099 | 1,291 | 1,297 | 1,109 |
| - holiday package                    | 951   | 886   | 1,031 | 1,010 | 827   |
| - others                             | 265   | 213   | 260   | 287   | 282   |
| - do not book holiday package        | 915   | 981   | 952   | 729   | 937   |
| - flight                             | 227   | 334   | 277   | 207   | 280   |
| - accommodation                      | 346   | 353   | 342   | 230   | 295   |
| - others                             | 342   | 293   | 332   | 292   | 362   |
| Average lenght of stay               | 8.86  | 9.15  | 9.20  | 8.50  | 9.74  |
| - book holiday package               | 8.91  | 9.44  | 8.73  | 8.50  | 9.24  |
| - do not book holiday package        | 8.73  | 8.39  | 10.43 | 8.48  | 11.09 |
| Average daily expenditure (€)        | 130.5 | 127.1 | 139.8 | 137.4 | 117.9 |
| - book holiday package               | 139.3 | 124.7 | 151.1 | 157.5 | 125.3 |
| - do not book holiday package        | 112.5 | 133.4 | 109.9 | 94.9  | 97.8  |
| Total turnover (> 15 years old) (€m) | 106   | 54    | 248   | 178   | 22    |
| - book holiday package               | 78    | 40    | 194   | 140   | 17    |
| - do not book holiday package        | 28    | 14    | 54    | 37    | 5     |
|                                      |       |       |       |       |       |

#### **EXPENDITURE PER TOURIST (€)**

Source: Encuesta sobre el Gasto Turístico (ISTAC). The results are not comparable with previous years' reports.