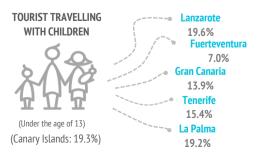

‴

|                                             | LZ    | FUE   | GC    | TFE   | LP    |
|---------------------------------------------|-------|-------|-------|-------|-------|
| Unaccompanied                               | 4.6%  | 7.4%  | 7.7%  | 4.8%  | 2.9%  |
| Only with partner                           | 54.9% | 56.5% | 52.9% | 55.2% | 59.3% |
| Only with children (< 13 years old)         | 5.2%  | 3.1%  | 3.3%  | 3.8%  | 3.0%  |
| Partner + children (< 13 years old)         | 9.5%  | 2.9%  | 7.5%  | 7.0%  | 11.2% |
| Other relatives                             | 8.2%  | 7.7%  | 6.9%  | 8.3%  | 5.9%  |
| Friends                                     | 6.2%  | 7.2%  | 8.5%  | 3.9%  | 1.3%  |
| Work colleagues                             | 0.0%  | 0.0%  | 0.8%  | 0.1%  | 1.1%  |
| Organized trip                              | 0.0%  | 0.0%  | 0.0%  | 0.0%  | 0.0%  |
| Other combinations (1)                      | 11.4% | 15.2% | 12.4% | 16.8% | 15.3% |
| (1) Different situations have been isolated |       |       |       |       |       |
| Tourists with children                      | 19.6% | 7.0%  | 13.9% | 15.4% | 19.2% |
| - Between 0 and 2 years old                 | 1.8%  | 0.5%  | 1.0%  | 1.4%  | 2.9%  |
| - Between 3 and 12 years old                | 16.9% | 5.4%  | 11.2% | 12.4% | 14.1% |
| - Between 0 -2 and 3-12 years               | 0.8%  | 1.2%  | 1.8%  | 1.6%  | 2.3%  |
| Tourists without children                   | 80.4% | 93.0% | 86.1% | 84.6% | 80.8% |
| Group composition:                          |       |       |       |       |       |
| - 1 person                                  | 5.4%  | 10.0% | 10.2% | 6.9%  | 6.5%  |
| - 2 people                                  | 61.5% | 67.2% | 60.7% | 62.2% | 63.8% |
| - 3 people                                  | 11.9% | 9.7%  | 8.1%  | 9.9%  | 8.9%  |
| - 4 or 5 people                             | 17.5% | 12.6% | 16.1% | 17.2% | 16.4% |
| - 6 or more people                          | 3.6%  | 0.5%  | 4.8%  | 3.8%  | 4.3%  |
| Average group size:                         | 2.64  | 2.32  | 2.58  | 2.64  | 2.76  |