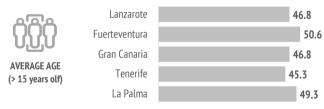

LZ FUE GC TFE LP Gender Men 55.5% 51.7% 52.5% 47.1% 45.3% Women 44.5% 48.3% 47.5% 52.9% 54.7% Age Average age (tourist > 15 years old) 46.8 50.6 46.8 49.3 45.3 Standard deviation 14.9 15.8 16.4 14.7 14.4 Age range (> 15 years old) 16 - 24 years old 8.1% 4.5% 11.0% 10.4% 4.7% 25 - 30 years old 12.8% 11.0% 12.4% 12.3% 7.7% 31 - 45 years old 23.2% 21.0% 21.2% 23.3% 26.9% 46 - 60 years old 29.1% 38.2% 37.1% 33.7% 33.1% Over 60 years old 22.2% 34.4% 22.4% 15.8% 23.5% Occupation Salaried worker 42 2% 52.4% 49.1% 52.1% 48 1% Self-employed 10.6% 14.6% 11.6% 10.5% 14.5% Unemployed 0.9% 1.2% 0.4% 0.6% 0.0% Business owner 12.0% 8.2% 13.2% 15.6% 9.0% Student 6.1% 2.8% 6.2% 4.7% 2.2% Retired 16.2% 28.3% 16.9% 12.5% 23.9% Unpaid domestic work 0.8% 0.4% 1.6% 1.9% 0.7% Others 1.3% 2.4% 2.0% 1.7% 0.6% Annual household income level Less than €25,000 8.3% 10.5% 14.1% 15.1% 4.1% €25,000 - €49,999 46.0% 39.5% 41.4% 41.6% 44.7% €50,000 - €74,999 29.2% 26.9% 26.2% 27.8% 28.0% More than €74,999 16.6% 23.2% 18.3% 15.5% 23.1% **Education level** 0.7% No studies 2.3% 0.4% 0.8% 0.5% Primary education 0.6% 3.9% 1.8% 0.9% 0.0% Secondary education 40.8% 39.2% 52.5% 53.9% 34.6% Higher education 56.3% 56.2% 45.3% 44.4% 64.9%