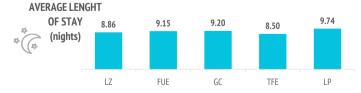

|                                      | LZ    | FUE   | GC    | IFE   | LP    |
|--------------------------------------|-------|-------|-------|-------|-------|
|                                      |       |       |       |       |       |
| Expenditure per tourist (€)          | 1,117 | 1,066 | 1,198 | 1,115 | 1,063 |
| - book holiday package               | 1,215 | 1,099 | 1,291 | 1,297 | 1,109 |
| - holiday package                    | 951   | 886   | 1,031 | 1,010 | 827   |
| - others                             | 265   | 213   | 260   | 287   | 282   |
| - do not book holiday package        | 915   | 981   | 952   | 729   | 937   |
| - flight                             | 227   | 334   | 277   | 207   | 280   |
| - accommodation                      | 346   | 353   | 342   | 230   | 295   |
| - others                             | 342   | 293   | 332   | 292   | 362   |
| Average lenght of stay               | 8.86  | 9.15  | 9.20  | 8.50  | 9.74  |
| - book holiday package               | 8.91  | 9.44  | 8.73  | 8.50  | 9.24  |
| - do not book holiday package        | 8.73  | 8.39  | 10.43 | 8.48  | 11.09 |
| Average daily expenditure (€)        | 130.5 | 127.1 | 139.8 | 137.4 | 117.9 |
| - book holiday package               | 139.3 | 124.7 | 151.1 | 157.5 | 125.3 |
| - do not book holiday package        | 112.5 | 133.4 | 109.9 | 94.9  | 97.8  |
| Total turnover (> 15 years old) (€m) | 106   | 54    | 248   | 178   | 22    |
| - book holiday package               | 78    | 40    | 194   | 140   | 17    |
| - do not book holiday package        | 28    | 14    | 54    | 37    | 5     |
|                                      |       |       |       |       |       |

#### **EXPENDITURE PER TOURIST (€)**

Source: Encuesta sobre el Gasto Turístico (ISTAC). The results are not comparable with previous years' reports.