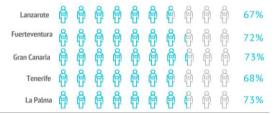

#### How many are they and how much do they spend?

|                                                                 | LZ    | FUE   | GC     | TFE    | LP    |
|-----------------------------------------------------------------|-------|-------|--------|--------|-------|
| TOURISTS                                                        |       |       |        |        |       |
| Tourist arrivals (FRONTUR) (*)                                  | 112.9 | 57.38 | 237.93 | 184.41 | 24.68 |
| Tourist arrivals > 15 years old (EGT) (*)                       | 95.11 | 50.73 | 206.74 | 159.45 | 20.71 |
| - book holiday package (*)                                      | 64.00 | 36.66 | 150.18 | 108.30 | 15.12 |
| - do not book holiday package (*)                               | 31.11 | 14.06 | 56.56  | 51.15  | 5.59  |
| - % tourists who book holiday package  (*) Thousand of tourists | 67.3% | 72.3% | 72.6%  | 67.9%  | 73.0% |