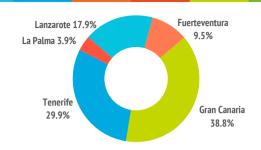

| 2.7%  | 4.0%  | 2.4%  |

#### Activities in the Canary Islands

101

|   | - 10 |
|---|------|
| - | 4    |
|   |      |

| Outdoor time per day | LZ    | FUE   | GC    | TFE   | LP    |
|----------------------|-------|-------|-------|-------|-------|
| 0 hours              | 0.6%  | 0.4%  | 0.6%  | 1.3%  | 2.6%  |
| 1 - 2 hours          | 8.3%  | 14.2% | 11.5% | 8.2%  | 6.3%  |
| 3 - 6 hours          | 38.7% | 35.2% | 40.7% | 29.9% | 28.4% |
| 7 - 12 hours         | 42.9% | 42.5% | 38.1% | 51.7% | 54.2% |
| More than 12 hours   | 9.4%  | 7.7%  | 9.0%  | 8.9%  | 8.5%  |

#### TOURISTS BY HOURS A DAY OUT OF THE ACCOMMODATION

100%

■ 0 hours ■ More than 1 hour ■ More than 3 hours ■ More than 7 hours ■ More than 12 hours



#### **CANARY ISLANDS**





#### Which island do they choose?





#### How many islands do they visit during their trip?



|                       | LZ    | FUE   | GC    | TFE   | LP    |
|-----------------------|-------|-------|-------|-------|-------|
| One island            | 92.5% | 86.0% | 94.8% | 90.1% | 94.5% |
| Two islands           | 7.2%  | 12.6% | 4.4%  | 9.5%  | 5.5%  |
| Three or more islands | 0.3%  | 1.4%  | 0.8%  | 0.4%  | 0.0%  |

#### % TOURISTS VISITNG MORE THAN ONE ISLAND



FUE

GC

TFE

#### Internet usage during their trip

| ** |
|----|

| <del>-</del>                                                                                                                                                                                                       |                                                   |