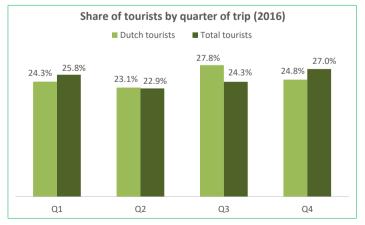

## How do they book?

|                                                   | Q1              | Q2                       | Q3      | Q4      | Total   |
|---------------------------------------------------|-----------------|--------------------------|---------|---------|---------|
| Tourist arrivals (> 16 years old)                 | 131,526         | 124,827                  | 150,406 | 133,898 | 540,656 |
| Average daily expenditure (€)                     | 120.74          | 107.71                   | 122.36  | 132.30  | 121.05  |
| . in their place of residence                     | 85.01           | 80.72                    | 85.40   | 94.69   | 86.53   |
| . in the Canary Islands                           | 35.72           | 27.00                    | 36.97   | 37.61   | 34.52   |
| Average lenght of stay                            | 9.17            | 8.36                     | 10.00   | 8.35    | 9.01    |
| Turnover per tourist (€)                          | 1,053           | 863                      | 1,118   | 1,073   | 1,032   |
| Total turnover (> 16 years old) (€m)              | 138.6           | 107.7                    | 168.2   | 143.7   | 558.1   |
| Dutch turnover: share by quarter                  | 24.8%           | 19.3%                    | 30.1%   | 25.8%   | 100%    |
| Dutch tourist arrivals: share by quarter          | 24.3%           | 23.1%                    | 27.8%   | 24.8%   | 100%    |
| <b>Expenditure in the Canary Islands per tour</b> | rist and trip ( | <b>€)</b> <sup>(*)</sup> |         |         |         |
| Accommodation (**):                               | 37.06           | 28.86                    | 47.44   | 37.23   | 38.10   |
| - Accommodation                                   | 31.93           | 25.24                    | 34.20   | 30.46   | 30.66   |
| - Additional accommodation expenses               | 5.13            | 3.61                     | 13.24   | 6.76    | 7.44    |
| Transport:                                        | 27.37           | 19.20                    | 27.01   | 21.62   | 23.96   |
| - Public transport                                | 3.07            | 2.31                     | 5.43    | 3.05    | 3.55    |
| - Taxi                                            | 5.66            | 4.61                     | 6.83    | 7.78    | 6.27    |
| - Car rental                                      | 18.65           | 12.28                    | 14.74   | 10.79   | 14.15   |
| Food and drink:                                   | 145.81          | 106.31                   | 163.25  | 150.10  | 142.61  |
| - Food purchases at supermarkets                  | 70.10           | 40.54                    | 59.73   | 42.78   | 53.62   |
| - Restaurants                                     | 75.71           | 65.77                    | 103.52  | 107.32  | 88.98   |
| Souvenirs:                                        | 51.81           | 34.18                    | 43.83   | 55.17   | 46.35   |
| Leisure:                                          | 28.35           | 22.01                    | 45.30   | 25.93   | 31.00   |
| - Organized excursions                            | 15.13           | 9.18                     | 24.62   | 12.91   | 15.85   |
| - Leisure, amusement                              | 0.53            | 3.43                     | 5.82    | 3.35    | 3.37    |
| - Trip to other islands                           | 1.55            | 1.67                     | 1.89    | 0.57    | 1.43    |
| - Sporting activities                             | 6.90            | 4.05                     | 2.87    | 4.59    | 4.55    |
| - Cultural activities                             | 3.19            | 3.15                     | 2.74    | 2.24    | 2.82    |
| - Discos and disco-pubs                           | 1.06            | 0.55                     | 7.35    | 2.26    | 2.99    |
| Others:                                           | 11.63           | 11.17                    | 8.60    | 26.95   | 14.48   |
| - Wellness                                        | 3.99            | 0.62                     | 2.33    | 4.27    | 2.82    |
| - Medical expenses                                | 0.55            | 1.30                     | 0.30    | 1.18    | 0.81    |
| - Other expenses                                  | 7.09            | 9.25                     | 5.97    | 21.50   | 10.85   |