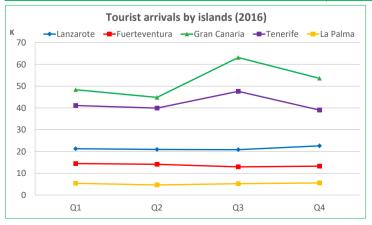

#### Which island do they choose?

| Tourists (> 16 years old) | Q1     | Q2     | Q3     | Q4     | Total   |
|---------------------------|--------|--------|--------|--------|---------|
| - Lanzarote               | 21,248 | 20,909 | 20,812 | 22,574 | 85,543  |
| - Fuerteventura           | 14,439 | 14,110 | 12,926 | 13,224 | 54,698  |
| - Gran Canaria            | 48,354 | 44,821 | 63,136 | 53,569 | 209,880 |
| - Tenerife                | 41,116 | 39,926 | 47,603 | 39,008 | 167,653 |
| - La Palma                | 5,370  | 4,616  | 5,208  | 5,523  | 20,718  |

|                 |       |       |       | •     | -     |
|-----------------|-------|-------|-------|-------|-------|
| Share (%)       | Q1    | Q2    | Q3    | Q4    | Total |
| - Lanzarote     | 16.3% | 16.8% | 13.9% | 16.9% | 15.9% |
| - Fuerteventura | 11.1% | 11.3% | 8.6%  | 9.9%  | 10.2% |
| - Gran Canaria  | 37.0% | 36.0% | 42.2% | 40.0% | 39.0% |
| - Tenerife      | 31.5% | 32.1% | 31.8% | 29.1% | 31.1% |
| - La Palma      | 4.1%  | 3.7%  | 3.5%  | 4.1%  | 3.8%  |