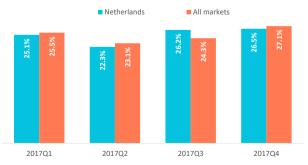

#### Share of tourist arrivals by quarters

Tourists over 16 years old.

Who do they come with?

Others \* Multi-choise question