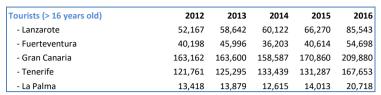

### Which island do they choose?

|                 |       |       | -     |       |       |
|-----------------|-------|-------|-------|-------|-------|
| Share (%)       | 2012  | 2013  | 2014  | 2015  | 2016  |
| - Lanzarote     | 13.4% | 14.4% | 15.0% | 15.7% | 15.9% |
| - Fuerteventura | 10.3% | 11.3% | 9.0%  | 9.6%  | 10.2% |
| - Gran Canaria  | 41.8% | 40.2% | 39.6% | 40.4% | 39.0% |
| - Tenerife      | 31.2% | 30.8% | 33.3% | 31.0% | 31.1% |
| - La Palma      | 3.4%  | 3.4%  | 3.1%  | 3.3%  | 3.8%  |