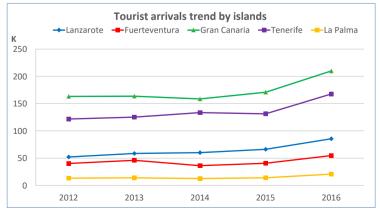

### Which island do they choose?

|                 |       |       | -     |       |       |
|-----------------|-------|-------|-------|-------|-------|
| Share (%)       | 2012  | 2013  | 2014  | 2015  | 2016  |
| - Lanzarote     | 13.4% | 14.4% | 15.0% | 15.7% | 15.9% |
| - Fuerteventura | 10.3% | 11.3% | 9.0%  | 9.6%  | 10.2% |
| - Gran Canaria  | 41.8% | 40.2% | 39.6% | 40.4% | 39.0% |
| - Tenerife      | 31.2% | 30.8% | 33.3% | 31.0% | 31.1% |
| - La Palma      | 3.4%  | 3.4%  | 3.1%  | 3.3%  | 3.8%  |