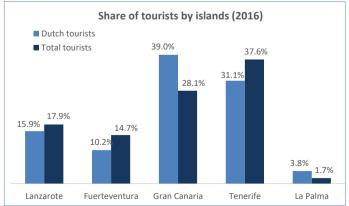

### Which island do they choose?

|                 |       |       | -     |       |       |
|-----------------|-------|-------|-------|-------|-------|
| Share (%)       | 2012  | 2013  | 2014  | 2015  | 2016  |
| - Lanzarote     | 13.4% | 14.4% | 15.0% | 15.7% | 15.9% |
| - Fuerteventura | 10.3% | 11.3% | 9.0%  | 9.6%  | 10.2% |
| - Gran Canaria  | 41.8% | 40.2% | 39.6% | 40.4% | 39.0% |
| - Tenerife      | 31.2% | 30.8% | 33.3% | 31.0% | 31.1% |
| - La Palma      | 3.4%  | 3.4%  | 3.1%  | 3.3%  | 3.8%  |