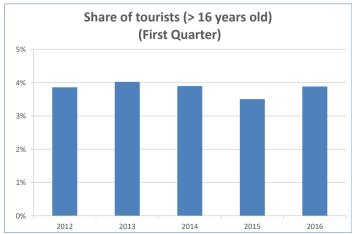

## How many are they and how much do they spend?

## How do they book?

|                                           | 2012Q1          | 2013Q1            | 2014Q1  | 2015Q1  | 2016Q1  |
|-------------------------------------------|-----------------|-------------------|---------|---------|---------|
| Tourist arrivals (> 16 years old)         | 107,364         | 110,281           | 114,725 | 105,210 | 131,526 |
| Average daily expenditure (€)             | 121.90          | 126.47            | 114.48  | 121.45  | 120.74  |
| . in their place of residence             | 85.24           | 89.11             | 78.09   | 84.63   | 85.01   |
| . in the Canary Islands                   | 36.66           | 37.36             | 36.40   | 36.82   | 35.72   |
| Average lenght of stay                    | 11.32           | 9.82              | 11.03   | 10.52   | 9.17    |
| Turnover per tourist (€)                  | 1,187           | 1,153             | 1,107   | 1,156   | 1,053   |
| Total turnover (> 16 years old) (€m)      | 127             | 127               | 127     | 122     | 139     |
| Share of total turnover                   | 28.9%           | 29.3%             | 29.4%   | 26.6%   | 24.8%   |
| Share of total tourist                    | 27.3%           | 27.1%             | 28.5%   | 24.7%   | 24.3%   |
| Expenditure in the Canary Islands per tou | rist and trip ( | E) <sup>(*)</sup> |         |         |         |
| Accommodation (**):                       | 45.61           | 43.80             | 55.94   | 50.82   | 37.06   |
| - Accommodation                           | 37.66           | 38.22             | 50.43   | 44.58   | 31.93   |
| - Additional accommodation expenses       | 7.94            | 5.58              | 5.51    | 6.24    | 5.13    |
| Transport:                                | 32.35           | 30.70             | 23.53   | 36.18   | 27.37   |
| - Public transport                        | 5.40            | 8.93              | 5.83    | 7.06    | 3.07    |
| - Taxi                                    | 8.45            | 2.12              | 5.66    | 7.47    | 5.66    |
| - Car rental                              | 18.50           | 19.66             | 12.04   | 21.65   | 18.65   |
| Food and drink:                           | 180.61          | 180.82            | 177.46  | 192.26  | 145.81  |
| - Food purchases at supermarkets          | 72.31           | 63.47             | 73.41   | 85.05   | 70.10   |
| - Restaurants                             | 108.30          | 117.35            | 104.05  | 107.21  | 75.71   |
| Souvenirs:                                | 49.82           | 62.46             | 61.01   | 51.98   | 51.81   |
| Leisure:                                  | 31.01           | 16.30             | 26.52   | 27.53   | 28.35   |
| - Organized excursions                    | 14.06           | 4.56              | 10.29   | 12.93   | 15.13   |
| - Leisure, amusement                      | 2.73            | 0.37              | 2.07    | 2.08    | 0.53    |
| - Trip to other islands                   | 1.00            | 0.21              | 0.90    | 1.23    | 1.55    |
| - Sporting activities                     | 3.31            | 9.64              | 6.47    | 5.51    | 6.90    |
| - Cultural activities                     | 2.35            | 1.09              | 2.40    | 1.55    | 3.19    |
| - Discos and disco-pubs                   | 7.56            | 0.42              | 4.37    | 4.24    | 1.06    |
| Others:                                   | 31.65           | 14.60             | 12.83   | 8.77    | 11.63   |
| - Wellness                                | 2.97            | 1.92              | 2.55    | 1.21    | 3.99    |
| - Medical expenses                        | 1.52            | 2.92              | 2.27    | 2.76    | 0.55    |
| - Other expenses                          | 27.16           | 9.75              | 8.01    | 4.80    | 7.09    |