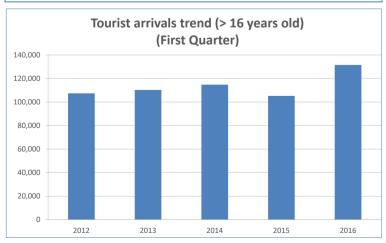

## How many are they and how much do they spend?

## How do they book?

|                                           | 2012Q1          | 2013Q1            | 2014Q1  | 2015Q1  | 2016Q1  |
|-------------------------------------------|-----------------|-------------------|---------|---------|---------|
| Tourist arrivals (> 16 years old)         | 107,364         | 110,281           | 114,725 | 105,210 | 131,526 |
| Average daily expenditure (€)             | 121.90          | 126.47            | 114.48  | 121.45  | 120.74  |
| . in their place of residence             | 85.24           | 89.11             | 78.09   | 84.63   | 85.01   |
| . in the Canary Islands                   | 36.66           | 37.36             | 36.40   | 36.82   | 35.72   |
| Average lenght of stay                    | 11.32           | 9.82              | 11.03   | 10.52   | 9.17    |
| Turnover per tourist (€)                  | 1,187           | 1,153             | 1,107   | 1,156   | 1,053   |
| Total turnover (> 16 years old) (€m)      | 127             | 127               | 127     | 122     | 139     |
| Share of total turnover                   | 28.9%           | 29.3%             | 29.4%   | 26.6%   | 24.8%   |
| Share of total tourist                    | 27.3%           | 27.1%             | 28.5%   | 24.7%   | 24.3%   |
| Expenditure in the Canary Islands per tou | rist and trip ( | E) <sup>(*)</sup> |         |         |         |
| Accommodation (**):                       | 45.61           | 43.80             | 55.94   | 50.82   | 37.06   |
| - Accommodation                           | 37.66           | 38.22             | 50.43   | 44.58   | 31.93   |
| - Additional accommodation expenses       | 7.94            | 5.58              | 5.51    | 6.24    | 5.13    |
| Transport:                                | 32.35           | 30.70             | 23.53   | 36.18   | 27.37   |
| - Public transport                        | 5.40            | 8.93              | 5.83    | 7.06    | 3.07    |
| - Taxi                                    | 8.45            | 2.12              | 5.66    | 7.47    | 5.66    |
| - Car rental                              | 18.50           | 19.66             | 12.04   | 21.65   | 18.65   |
| Food and drink:                           | 180.61          | 180.82            | 177.46  | 192.26  | 145.81  |
| - Food purchases at supermarkets          | 72.31           | 63.47             | 73.41   | 85.05   | 70.10   |
| - Restaurants                             | 108.30          | 117.35            | 104.05  | 107.21  | 75.71   |
| Souvenirs:                                | 49.82           | 62.46             | 61.01   | 51.98   | 51.81   |
| Leisure:                                  | 31.01           | 16.30             | 26.52   | 27.53   | 28.35   |
| - Organized excursions                    | 14.06           | 4.56              | 10.29   | 12.93   | 15.13   |
| - Leisure, amusement                      | 2.73            | 0.37              | 2.07    | 2.08    | 0.53    |
| - Trip to other islands                   | 1.00            | 0.21              | 0.90    | 1.23    | 1.55    |
| - Sporting activities                     | 3.31            | 9.64              | 6.47    | 5.51    | 6.90    |
| - Cultural activities                     | 2.35            | 1.09              | 2.40    | 1.55    | 3.19    |
| - Discos and disco-pubs                   | 7.56            | 0.42              | 4.37    | 4.24    | 1.06    |
| Others:                                   | 31.65           | 14.60             | 12.83   | 8.77    | 11.63   |
| - Wellness                                | 2.97            | 1.92              | 2.55    | 1.21    | 3.99    |
| - Medical expenses                        | 1.52            | 2.92              | 2.27    | 2.76    | 0.55    |
| - Other expenses                          | 27.16           | 9.75              | 8.01    | 4.80    | 7.09    |