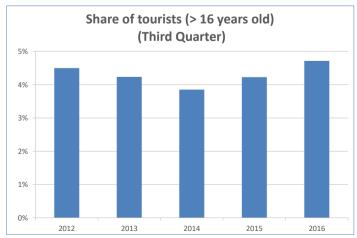

# How do they book?

|                                           | 2012Q3          | 2013Q3            | 2014Q3  | 2015Q3  | 2016Q3  |
|-------------------------------------------|-----------------|-------------------|---------|---------|---------|
| Tourist arrivals (> 16 years old)         | 109,361         | 106,389           | 102,452 | 114,586 | 150,406 |
| Average daily expenditure (€)             | 117.87          | 119.65            | 115.74  | 122.55  | 122.36  |
| . in their place of residence             | 82.29           | 77.92             | 80.64   | 87.53   | 85.40   |
| . in the Canary Islands                   | 35.58           | 41.73             | 35.10   | 35.02   | 36.97   |
| Average lenght of stay                    | 10.50           | 10.29             | 11.44   | 10.01   | 10.00   |
| Turnover per tourist (€)                  | 1,176           | 1,118             | 1,128   | 1,152   | 1,118   |
| Total turnover (> 16 years old) (€m)      | 129             | 119               | 116     | 132     | 168     |
| Share of total turnover                   | 29.1%           | 27.4%             | 26.7%   | 28.9%   | 30.1%   |
| Share of total tourist                    | 27.8%           | 26.1%             | 25.5%   | 26.9%   | 27.8%   |
| Expenditure in the Canary Islands per tou | rist and trip ( | E) <sup>(*)</sup> |         |         |         |
| Accommodation (**):                       | 36.29           | 59.21             | 33.98   | 27.66   | 47.44   |
| - Accommodation                           | 28.74           | 49.04             | 28.23   | 22.43   | 34.20   |
| - Additional accommodation expenses       | 7.56            | 10.17             | 5.75    | 5.23    | 13.24   |
| Transport:                                | 27.50           | 21.15             | 26.78   | 23.46   | 27.01   |
| - Public transport                        | 3.25            | 1.83              | 3.94    | 3.93    | 5.43    |
| - Taxi                                    | 9.42            | 6.25              | 9.30    | 8.72    | 6.83    |
| - Car rental                              | 14.83           | 13.07             | 13.54   | 10.81   | 14.74   |
| Food and drink:                           | 158.14          | 114.57            | 148.93  | 155.63  | 163.25  |
| - Food purchases at supermarkets          | 57.86           | 41.81             | 61.10   | 56.94   | 59.73   |
| - Restaurants                             | 100.28          | 72.75             | 87.83   | 98.70   | 103.52  |
| Souvenirs:                                | 55.11           | 170.22            | 66.74   | 50.80   | 43.83   |
| Leisure:                                  | 63.64           | 42.65             | 55.01   | 52.84   | 45.30   |
| - Organized excursions                    | 29.78           | 23.54             | 31.58   | 27.92   | 24.62   |
| - Leisure, amusement                      | 6.25            | 6.64              | 4.37    | 7.59    | 5.82    |
| - Trip to other islands                   | 0.72            | 0.00              | 0.36    | 1.36    | 1.89    |
| - Sporting activities                     | 5.05            | 6.88              | 4.41    | 4.89    | 2.87    |
| - Cultural activities                     | 3.35            | 2.38              | 2.68    | 4.33    | 2.74    |
| - Discos and disco-pubs                   | 18.48           | 3.23              | 11.61   | 6.75    | 7.35    |
| Others:                                   | 18.38           | 14.76             | 14.25   | 9.74    | 8.60    |
| - Wellness                                | 1.72            | 1.32              | 1.56    | 0.65    | 2.33    |
| - Medical expenses                        | 3.03            | 3.27              | 0.12    | 2.01    | 0.30    |
| - Other expenses                          | 13.63           | 10.17             | 12.57   | 7.09    | 5.97    |