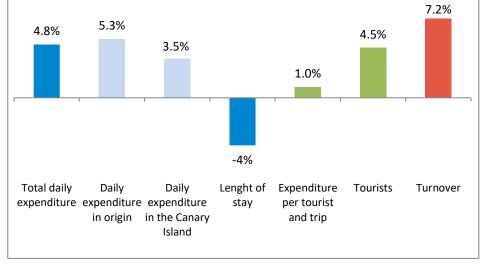

#### **Canary Islands**

| 1 <sup>st</sup> Quarter              | 2016      | 2017      | Change |
|--------------------------------------|-----------|-----------|--------|
|                                      |           |           |        |
| Average daily expenditure (€)        |           |           |        |
| - Total                              | 137.5     | 144.1     | 4.8%   |
| - In their place of residence        | 99.3      | 104.6     | 5.3%   |
| - In the Canary Islands              | 38.2      | 39.6      | 3.5%   |
| Expenditure per tourist and trip (€) |           |           |        |
| - Total                              | 1,203     | 1,215     | 1.0%   |
| - In their place of residence        | 858       | 875       | 2.1%   |
| - In the Canary Islands              | 345       | 339       | -1.8%  |
| Lenght of stay                       | 10.0      | 9.6       | -0.4   |
|                                      |           |           |        |
| Tourists                             | 3,386,371 | 3,539,317 | 4.5%   |
|                                      |           |           |        |
| Tourist turnover (€ million)         | 4,376     | 4,690     | 7.2%   |