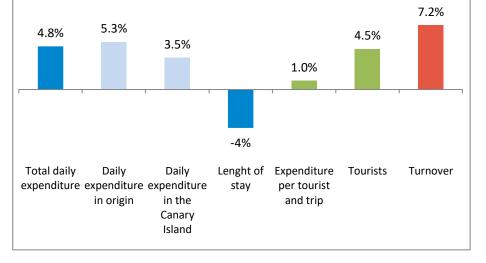

#### All source markets

| 2016      | 2017                                                              | Change                                                                                                                                                                                            |
|-----------|-------------------------------------------------------------------|---------------------------------------------------------------------------------------------------------------------------------------------------------------------------------------------------|
|           |                                                                   |                                                                                                                                                                                                   |
|           |                                                                   |                                                                                                                                                                                                   |
| 137.5     | 144.1                                                             | 4.8%                                                                                                                                                                                              |
| 99.3      | 104.6                                                             | 5.3%                                                                                                                                                                                              |
| 38.2      | 39.6                                                              | 3.5%                                                                                                                                                                                              |
|           |                                                                   |                                                                                                                                                                                                   |
| 1,203     | 1,215                                                             | 1.0%                                                                                                                                                                                              |
| 858       | 875                                                               | 2.1%                                                                                                                                                                                              |
| 345       | 339                                                               | -1.8%                                                                                                                                                                                             |
| 10.0      | 9.6                                                               | -0.4                                                                                                                                                                                              |
|           |                                                                   |                                                                                                                                                                                                   |
| 3,386,371 | 3,539,317                                                         | 4.5%                                                                                                                                                                                              |
|           |                                                                   |                                                                                                                                                                                                   |
| 4,376     | 4,690                                                             | 7.2%                                                                                                                                                                                              |
|           | 137.5<br>99.3<br>38.2<br>1,203<br>858<br>345<br>10.0<br>3,386,371 | 137.5       144.1         99.3       104.6         38.2       39.6         1,203       1,215         858       875         345       339         10.0       9.6         3,386,371       3,539,317 |