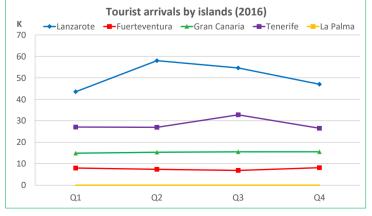

#### Which island do they choose?

| Tourists (> 16 years old) | Q1     | Q2     | Q3     | Q4     | Total   |
|---------------------------|--------|--------|--------|--------|---------|
| - Lanzarote               | 43,512 | 57,992 | 54,585 | 47,022 | 203,112 |
| - Fuerteventura           | 7,993  | 7,394  | 6,865  | 8,145  | 30,397  |
| - Gran Canaria            | 14,892 | 15,342 | 15,520 | 15,551 | 61,305  |
| - Tenerife                | 27,094 | 26,944 | 32,767 | 26,512 | 113,317 |
| - La Palma                | 0      | 0      | 0      | 0      | 0       |

|                 |       |       |       |       | • 1   |
|-----------------|-------|-------|-------|-------|-------|
| Share (%)       | Q1    | Q2    | Q3    | Q4    | Total |
| - Lanzarote     | 46.5% | 53.9% | 49.7% | 48.4% | 49.8% |
| - Fuerteventura | 8.5%  | 6.9%  | 6.3%  | 8.4%  | 7.4%  |
| - Gran Canaria  | 15.9% | 14.2% | 14.1% | 16.0% | 15.0% |
| - Tenerife      | 29.0% | 25.0% | 29.9% | 27.3% | 27.8% |
| - La Palma      | 0.0%  | 0.0%  | 0.0%  | 0.0%  | 0.0%  |