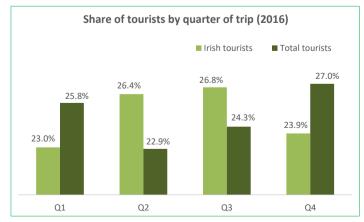

# How do they book?

|                                             | Q1            | Q2                       | Q3      | Q4     | Total   |
|---------------------------------------------|---------------|--------------------------|---------|--------|---------|
| Tourist arrivals (> 16 years old)           | 94,232        | 107,983                  | 109,738 | 97,821 | 409,773 |
| Average daily expenditure (€)               | 136.02        | 127.02                   | 132.31  | 139.07 | 133.38  |
| . in their place of residence               | 79.86         | 73.57                    | 78.15   | 83.16  | 78.53   |
| . in the Canary Islands                     | 56.16         | 53.45                    | 54.16   | 55.91  | 54.85   |
| Average lenght of stay                      | 8.83          | 8.79                     | 9.56    | 8.66   | 8.98    |
| Turnover per tourist (€)                    | 1,091         | 1,011                    | 1,159   | 1,130  | 1,098   |
| Total turnover (> 16 years old) (€m)        | 102.8         | 109.1                    | 127.2   | 110.6  | 449.8   |
| Irish turnover: share by quarter            | 22.9%         | 24.3%                    | 28.3%   | 24.6%  | 100%    |
| Irish tourist arrivals: share by quarter    | 23.0%         | 26.4%                    | 26.8%   | 23.9%  | 100%    |
| Expenditure in the Canary Islands per touri | st and trip ( | <b>€)</b> <sup>(*)</sup> |         |        |         |
| Accommodation (***):                        | 100.11        | 69.30                    | 94.40   | 96.18  | 89.52   |
| - Accommodation                             | 94.64         | 64.42                    | 88.75   | 91.00  | 84.23   |
| - Additional accommodation expenses         | 5.47          | 4.89                     | 5.65    | 5.18   | 5.29    |
| Transport:                                  | 31.15         | 27.61                    | 27.54   | 30.72  | 29.15   |
| - Public transport                          | 8.05          | 6.45                     | 9.18    | 8.07   | 7.94    |
| - Taxi                                      | 14.78         | 12.93                    | 14.30   | 16.78  | 14.64   |
| - Car rental                                | 8.32          | 8.24                     | 4.06    | 5.86   | 6.57    |
| Food and drink:                             | 216.13        | 216.44                   | 228.51  | 233.71 | 223.72  |
| - Food purchases at supermarkets            | 90.30         | 92.89                    | 96.22   | 100.84 | 95.09   |
| - Restaurants                               | 125.84        | 123.55                   | 132.29  | 132.86 | 128.64  |
| Souvenirs:                                  | 58.83         | 56.15                    | 58.82   | 52.47  | 56.60   |
| Leisure:                                    | 36.90         | 37.52                    | 58.38   | 32.31  | 41.72   |
| - Organized excursions                      | 11.89         | 13.46                    | 19.27   | 9.32   | 13.67   |
| - Leisure, amusement                        | 4.24          | 4.48                     | 9.92    | 4.11   | 5.79    |
| - Trip to other islands                     | 0.71          | 1.31                     | 1.11    | 0.38   | 0.90    |
| - Sporting activities                       | 5.24          | 3.75                     | 4.76    | 5.04   | 4.67    |
| - Cultural activities                       | 2.51          | 1.02                     | 1.89    | 1.15   | 1.63    |
| - Discos and disco-pubs                     | 12.31         | 13.49                    | 21.43   | 12.30  | 15.06   |
| Others:                                     | 20.08         | 16.30                    | 17.22   | 14.35  | 16.95   |
| - Wellness                                  | 4.73          | 3.20                     | 8.13    | 3.45   | 4.93    |
| - Medical expenses                          | 4.08          | 2.93                     | 2.47    | 4.04   | 3.34    |
|                                             |               |                          |         |        |         |