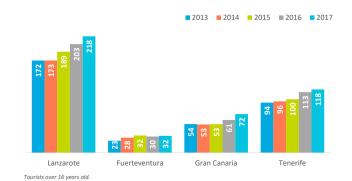

# Which island do they choose?

| Tourists <u>(&gt; 16 years old)</u>                                                                                                     | 2013                                                            | 2014                                                            | 2015                                           | 2016                                           | 2017                                           |
|-----------------------------------------------------------------------------------------------------------------------------------------|-----------------------------------------------------------------|-----------------------------------------------------------------|------------------------------------------------|------------------------------------------------|------------------------------------------------|
| - Lanzarote                                                                                                                             | 172,428                                                         | 172,533                                                         | 188,889                                        | 203,112                                        | 217,687                                        |
| - Fuerteventura                                                                                                                         | 22,568                                                          | 28,141                                                          | 32,278                                         | 30,397                                         | 31,592                                         |
| - Gran Canaria                                                                                                                          | 53,590                                                          | 52,884                                                          | 53,435                                         | 61,305                                         | 72,349                                         |
| - Tenerife                                                                                                                              | 93,631                                                          | 96,095                                                          | 100,134                                        | 113,317                                        | 118,393                                        |
| - La Palma                                                                                                                              | 50                                                              | 0                                                               | 184                                            | 0                                              | 260                                            |
| Where do they stay?                                                                                                                     |                                                                 |                                                                 |                                                |                                                | Ħ                                              |
|                                                                                                                                         | 2013                                                            | 2014                                                            | 2015                                           | 2016                                           | 2017                                           |
| 5* Hotel                                                                                                                                | 5.1%                                                            | 6.9%                                                            | 5.5%                                           | 4.1%                                           | 4.8%                                           |
| 4* Hotel                                                                                                                                | 24.0%                                                           | 26.3%                                                           | 25.9%                                          | 27.4%                                          | 27.5%                                          |
| 1-2-3* Hotel                                                                                                                            | 11.1%                                                           | 11.0%                                                           | 15.0%                                          | 10.4%                                          | 10.1%                                          |
| Apartment                                                                                                                               | 51.0%                                                           | 48.6%                                                           | 47.3%                                          | 54.0%                                          | 52.6%                                          |
| Property (privately-owned, friends, family)                                                                                             | 8.4%                                                            | 6.0%                                                            | 5.1%                                           | 3.4%                                           | 3.0%                                           |
| Others                                                                                                                                  | 0.3%                                                            | 1.2%                                                            | 1.2%                                           | 0.7%                                           | 1.9%                                           |
| Who do they come with?                                                                                                                  |                                                                 |                                                                 |                                                |                                                | ŤŔŔ                                            |
|                                                                                                                                         |                                                                 |                                                                 |                                                |                                                |                                                |
|                                                                                                                                         | 2013                                                            | 2014                                                            | 2015                                           | 2016                                           | 2017                                           |
| Unaccompanied                                                                                                                           | <b>2013</b><br>5.7%                                             | <b>2014</b><br>5.8%                                             | <b>2015</b><br>7.7%                            | <b>2016</b><br>6.0%                            | -                                              |
| Unaccompanied<br>Only with partner                                                                                                      |                                                                 | -                                                               |                                                |                                                | 6.5%                                           |
| •                                                                                                                                       | 5.7%                                                            | 5.8%                                                            | 7.7%                                           | 6.0%                                           | 6.5%<br>48.7%                                  |
| Only with partner                                                                                                                       | 5.7%<br>55.3%                                                   | 5.8%<br>52.7%                                                   | 7.7%<br>49.8%                                  | 6.0%<br>44.5%                                  | 2017<br>6.5%<br>48.7%<br>1.3%<br>12.5%         |
| Only with partner<br>Only with children (under the age of 13)                                                                           | 5.7%<br>55.3%<br>0.5%                                           | 5.8%<br>52.7%<br>1.7%                                           | 7.7%<br>49.8%<br>1.6%                          | 6.0%<br>44.5%<br>1.3%                          | 6.5%<br>48.7%<br>1.3%<br>12.5%                 |
| Only with partner<br>Only with children (under the age of 13)<br>Partner + children (under the age of 13)                               | 5.7%<br>55.3%<br>0.5%<br>10.3%                                  | 5.8%<br>52.7%<br>1.7%<br>13.5%                                  | 7.7%<br>49.8%<br>1.6%<br>10.9%                 | 6.0%<br>44.5%<br>1.3%<br>15.0%                 | 6.5%<br>48.7%<br>1.3%<br>12.5%<br>9.4%         |
| Only with partner<br>Only with children (under the age of 13)<br>Partner + children (under the age of 13)<br>Other relatives            | 5.7%<br>55.3%<br>0.5%<br>10.3%<br>7.8%                          | 5.8%<br>52.7%<br>1.7%<br>13.5%<br>8.2%                          | 7.7%<br>49.8%<br>1.6%<br>10.9%<br>8.2%         | 6.0%<br>44.5%<br>1.3%<br>15.0%<br>9.7%         | 6.5%<br>48.7%<br>1.3%<br>12.5%<br>9.4%<br>5.4% |
| Only with partner<br>Only with children (under the age of 13)<br>Partner + children (under the age of 13)<br>Other relatives<br>Friends | 5.7%<br>55.3%<br>0.5%<br>10.3%<br>7.8%<br>7.1%<br>0.2%<br>13.0% | 5.8%<br>52.7%<br>1.7%<br>13.5%<br>8.2%<br>6.1%<br>0.3%<br>11.7% | 7.7%<br>49.8%<br>1.6%<br>10.9%<br>8.2%<br>6.8% | 6.0%<br>44.5%<br>1.3%<br>15.0%<br>9.7%<br>7.0% | 6.5%<br>48.7%<br>1.3%                          |

### Tourist arrivals by islands (thousands)

1.4.5

?

1