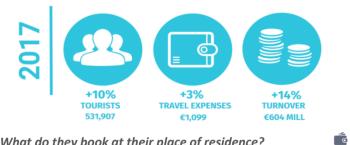

# **Tourist profile trend (2017)** IRELAND

| How many are they and how much do they spend? |         |         |         |         |         |
|-----------------------------------------------|---------|---------|---------|---------|---------|
|                                               | 2013    | 2014    | 2015    | 2016    | 2017    |
| Tourist arrivals (FRONTUR)                    | 401,848 | 413,992 | 442,852 | 482,132 | 531,907 |
| Tourist arrivals (> 16 years old)             | 343,999 | 349,936 | 376,302 | 409,773 | 441,059 |
| Average daily expenditure (€)                 | 120.62  | 127.03  | 128.74  | 133.38  | 137.26  |
| . in their place of residence                 | 67.96   | 73.07   | 75.82   | 78.53   | 83.01   |
| . in the Canary Islands                       | 52.66   | 53.96   | 52.92   | 54.85   | 54.25   |
| Average lenght of stay                        | 9.38    | 9.41    | 9.05    | 8.98    | 8.92    |
| Turnover per tourist (€)                      | 1,031   | 1,060   | 1,065   | 1,098   | 1,135   |
| Total turnover (€m)                           | 414     | 439     | 471     | 529     | 604     |
| Tourist arrivals: year on year change         |         | 3.0%    | 7.0%    | 8.9%    | 10.3%   |
| Turnover: year on year change                 |         | 5.9%    | 7.5%    | 12.2%   | 14.1%   |
| % tourists who pay in the Canary Islands:     |         |         |         |         |         |
| Accommodation:                                |         |         |         |         |         |
| - Accommodation                               | 25.8%   | 26.6%   | 25.3%   | 29.7%   | 26.5%   |
| - Additional accommodation expenses           | 6.1%    | 7.6%    | 5.2%    | 5.4%    | 6.1%    |
| Transport:                                    |         |         |         |         |         |
| - Public transport                            | 23.3%   | 20.2%   | 22.4%   | 23.5%   | 23.0%   |
| - Taxi                                        | 40.9%   | 45.5%   | 44.1%   | 46.2%   | 45.0%   |
| - Car rental                                  | 11.5%   | 9.5%    | 12.0%   | 9.9%    | 10.3%   |
| Food and drink:                               |         |         |         |         |         |
| - Food purchases at supermarkets              | 77.8%   | 73.5%   | 71.3%   | 75.2%   | 72.9%   |
| - Restaurants                                 | 65.9%   | 65.1%   | 64.2%   | 64.6%   | 65.0%   |
| Souvenirs:                                    | 61.2%   | 60.2%   | 55.7%   | 60.4%   | 57.7%   |
| Leisure:                                      |         |         |         |         |         |
| - Organized excursions                        | 20.2%   | 17.8%   | 18.5%   | 18.7%   | 16.1%   |
| - Leisure, amusement                          | 9.1%    | 9.3%    | 10.3%   | 11.2%   | 9.2%    |
| - Trip to other islands                       | 3.3%    | 2.1%    | 2.3%    | 1.8%    | 2.3%    |
| - Sporting activities                         | 8.4%    | 7.1%    | 9.1%    | 8.7%    | 6.8%    |
| - Cultural activities                         | 2.4%    | 3.7%    | 3.7%    | 3.3%    | 2.9%    |
| - Discos and disco-pubs                       | 18.6%   | 12.5%   | 15.5%   | 13.3%   | 11.3%   |
| Others:                                       |         |         |         |         |         |
| - Wellness                                    | 9.1%    | 7.0%    | 7.1%    | 8.0%    | 8.3%    |
| - Medical expenses                            | 9.8%    | 9.7%    | 8.8%    | 11.9%   | 9.6%    |
| - Other expenses                              | 12.8%   | 13.5%   | 10.6%   | 9.6%    | 10.5%   |
| •                                             |         |         |         |         |         |