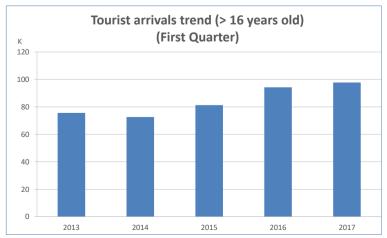

# How many are they and how much do they spend?

|                                           | 2013Q1          | 2014Q1            | 2015Q1 | 2016Q1 | 2017Q1 |
|-------------------------------------------|-----------------|-------------------|--------|--------|--------|
| Tourist arrivals (> 16 years old)         | 75,619          | 72,595            | 81,246 | 94,232 | 97,714 |
| Average daily expenditure (€)             | 124.05          | 134.15            | 122.40 | 136.02 | 137.10 |
| . in their place of residence             | 71.36           | 75.21             | 71.76  | 79.86  | 87.71  |
| . in the Canary Islands                   | 52.68           | 58.95             | 50.64  | 56.16  | 49.40  |
| Average lenght of stay                    | 10.07           | 10.35             | 9.64   | 8.83   | 9.60   |
| Turnover per tourist (€)                  | 1,061           | 1,205             | 1,015  | 1,091  | 1,148  |
| Total turnover (> 16 years old) (€m)      | 80.3            | 87.5              | 82.5   | 103    | 112    |
| Share of total turnover                   | 22.6%           | 23.6%             | 20.6%  | 22.9%  |        |
| Share of total tourist                    | 22.0%           | 20.7%             | 21.6%  | 23.0%  |        |
| Expenditure in the Canary Islands per tou | rist and trip ( | E) <sup>(*)</sup> |        |        |        |
| Accommodation (**):                       | 59.94           | 109.10            | 40.43  | 100.11 | 94.65  |
| - Accommodation                           | 55.31           | 97.03             | 38.31  | 94.64  | 86.85  |
| - Additional accommodation expenses       | 4.64            | 12.08             | 2.12   | 5.47   | 7.79   |
| Transport:                                | 32.80           | 29.44             | 27.32  | 31.15  | 30.08  |
| - Public transport                        | 8.07            | 7.04              | 3.38   | 8.05   | 9.44   |
| - Taxi                                    | 12.46           | 12.55             | 12.77  | 14.78  | 15.91  |
| - Car rental                              | 12.28           | 9.85              | 11.17  | 8.32   | 4.72   |
| Food and drink:                           | 249.40          | 252.46            | 252.23 | 216.13 | 218.40 |
| - Food purchases at supermarkets          | 108.58          | 113.38            | 97.11  | 90.30  | 94.37  |
| - Restaurants                             | 140.81          | 139.08            | 155.13 | 125.84 | 124.03 |
| Souvenirs:                                | 60.55           | 50.32             | 41.49  | 58.83  | 40.66  |
| Leisure:                                  | 35.09           | 40.16             | 41.13  | 36.90  | 30.99  |
| - Organized excursions                    | 8.03            | 11.82             | 7.50   | 11.89  | 10.06  |
| - Leisure, amusement                      | 1.88            | 2.16              | 4.81   | 4.24   | 2.86   |
| - Trip to other islands                   | 2.19            | 1.95              | 3.32   | 0.71   | 3.65   |
| - Sporting activities                     | 4.56            | 7.61              | 4.58   | 5.24   | 2.45   |
| - Cultural activities                     | 3.28            | 1.51              | 1.20   | 2.51   | 1.01   |
| - Discos and disco-pubs                   | 15.15           | 15.10             | 19.72  | 12.31  | 10.97  |
| Others:                                   | 30.57           | 26.51             | 29.17  | 20.08  | 13.97  |
| - Wellness                                | 7.92            | 4.33              | 5.30   | 4.73   | 3.49   |
| - Medical expenses                        | 4.70            | 5.52              | 3.52   | 4.08   | 2.61   |
| - Other expenses                          | 17.95           | 16.66             | 20.35  | 11.27  | 7.87   |