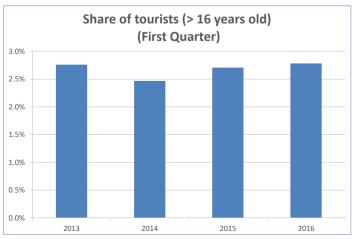

# How many are they and how much do they spend?

|                                           | 2013Q1          | 2014Q1            | 2015Q1 | 2016Q1 | 2017Q1 |
|-------------------------------------------|-----------------|-------------------|--------|--------|--------|
| Tourist arrivals (> 16 years old)         | 75,619          | 72,595            | 81,246 | 94,232 | 97,714 |
| Average daily expenditure (€)             | 124.05          | 134.15            | 122.40 | 136.02 | 137.10 |
| . in their place of residence             | 71.36           | 75.21             | 71.76  | 79.86  | 87.71  |
| . in the Canary Islands                   | 52.68           | 58.95             | 50.64  | 56.16  | 49.40  |
| Average lenght of stay                    | 10.07           | 10.35             | 9.64   | 8.83   | 9.60   |
| Turnover per tourist (€)                  | 1,061           | 1,205             | 1,015  | 1,091  | 1,148  |
| Total turnover (> 16 years old) (€m)      | 80.3            | 87.5              | 82.5   | 103    | 112    |
| Share of total turnover                   | 22.6%           | 23.6%             | 20.6%  | 22.9%  |        |
| Share of total tourist                    | 22.0%           | 20.7%             | 21.6%  | 23.0%  |        |
| Expenditure in the Canary Islands per tou | rist and trip ( | E) <sup>(*)</sup> |        |        |        |
| Accommodation (**):                       | 59.94           | 109.10            | 40.43  | 100.11 | 94.65  |
| - Accommodation                           | 55.31           | 97.03             | 38.31  | 94.64  | 86.85  |
| - Additional accommodation expenses       | 4.64            | 12.08             | 2.12   | 5.47   | 7.79   |
| Transport:                                | 32.80           | 29.44             | 27.32  | 31.15  | 30.08  |
| - Public transport                        | 8.07            | 7.04              | 3.38   | 8.05   | 9.44   |
| - Taxi                                    | 12.46           | 12.55             | 12.77  | 14.78  | 15.91  |
| - Car rental                              | 12.28           | 9.85              | 11.17  | 8.32   | 4.72   |
| Food and drink:                           | 249.40          | 252.46            | 252.23 | 216.13 | 218.40 |
| - Food purchases at supermarkets          | 108.58          | 113.38            | 97.11  | 90.30  | 94.37  |
| - Restaurants                             | 140.81          | 139.08            | 155.13 | 125.84 | 124.03 |
| Souvenirs:                                | 60.55           | 50.32             | 41.49  | 58.83  | 40.66  |
| Leisure:                                  | 35.09           | 40.16             | 41.13  | 36.90  | 30.99  |
| - Organized excursions                    | 8.03            | 11.82             | 7.50   | 11.89  | 10.06  |
| - Leisure, amusement                      | 1.88            | 2.16              | 4.81   | 4.24   | 2.86   |
| - Trip to other islands                   | 2.19            | 1.95              | 3.32   | 0.71   | 3.65   |
| - Sporting activities                     | 4.56            | 7.61              | 4.58   | 5.24   | 2.45   |
| - Cultural activities                     | 3.28            | 1.51              | 1.20   | 2.51   | 1.01   |
| - Discos and disco-pubs                   | 15.15           | 15.10             | 19.72  | 12.31  | 10.97  |
| Others:                                   | 30.57           | 26.51             | 29.17  | 20.08  | 13.97  |
| - Wellness                                | 7.92            | 4.33              | 5.30   | 4.73   | 3.49   |
| - Medical expenses                        | 4.70            | 5.52              | 3.52   | 4.08   | 2.61   |
| - Other expenses                          | 17.95           | 16.66             | 20.35  | 11.27  | 7.87   |