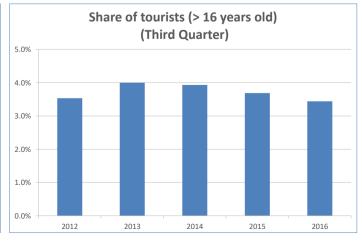

## How many are they and how much do they spend?

|                                            | 2012Q3         | 2013Q3            | 2014Q3  | 2015Q3  | 2016Q3  |
|--------------------------------------------|----------------|-------------------|---------|---------|---------|
| Tourist arrivals (> 16 years old)          | 85,892         | 100,483           | 104,588 | 100,012 | 109,738 |
| Average daily expenditure (€)              | 126.32         | 118.56            | 127.40  | 130.14  | 132.31  |
| . in their place of residence              | 73.23          | 65.36             | 76.70   | 78.14   | 78.15   |
| . in the Canary Islands                    | 53.09          | 53.20             | 50.70   | 52.00   | 54.16   |
| Average lenght of stay                     | 9.52           | 9.84              | 9.09    | 9.34    | 9.56    |
| Turnover per tourist (€)                   | 1,123          | 1,077             | 1,085   | 1,122   | 1,159   |
| Total turnover (> 16 years old) (€m)       | 96.5           | 108               | 113     | 112     | 127     |
| Share of total turnover                    | 29.7%          | 30.5%             | 30.6%   | 28.0%   | 28.3%   |
| Share of total tourist                     | 27.4%          | 29.2%             | 29.9%   | 26.6%   | 26.8%   |
| Expenditure in the Canary Islands per tour | ist and trip ( | E) <sup>(*)</sup> |         |         |         |
| Accommodation <sup>(**)</sup> :            | 58.93          | 58.58             | 56.63   | 82.28   | 94.40   |
| - Accommodation                            | 54.21          | 56.19             | 49.29   | 75.77   | 88.75   |
| - Additional accommodation expenses        | 4.72           | 2.38              | 7.33    | 6.52    | 5.65    |
| Transport:                                 | 29.56          | 28.84             | 26.42   | 31.22   | 27.54   |
| - Public transport                         | 5.51           | 9.02              | 6.11    | 9.70    | 9.18    |
| - Taxi                                     | 14.46          | 13.12             | 13.61   | 14.42   | 14.30   |
| - Car rental                               | 9.58           | 6.69              | 6.70    | 7.11    | 4.06    |
| Food and drink:                            | 230.82         | 246.83            | 239.72  | 213.48  | 228.51  |
| - Food purchases at supermarkets           | 105.91         | 108.05            | 107.73  | 93.13   | 96.22   |
| - Restaurants                              | 124.91         | 138.78            | 131.99  | 120.34  | 132.29  |
| Souvenirs:                                 | 58.97          | 55.09             | 51.13   | 52.42   | 58.82   |
| Leisure:                                   | 67.98          | 69.66             | 47.42   | 54.59   | 58.38   |
| - Organized excursions                     | 16.71          | 20.36             | 16.59   | 17.64   | 19.27   |
| - Leisure, amusement                       | 4.77           | 9.34              | 7.32    | 8.38    | 9.92    |
| - Trip to other islands                    | 3.92           | 3.50              | 0.73    | 1.39    | 1.11    |
| - Sporting activities                      | 3.32           | 10.11             | 5.11    | 5.96    | 4.76    |
| - Cultural activities                      | 1.09           | 1.07              | 2.54    | 1.65    | 1.89    |
| - Discos and disco-pubs                    | 38.18          | 25.28             | 15.13   | 19.57   | 21.43   |
| Others:                                    | 23.62          | 21.48             | 10.20   | 12.50   | 17.22   |
| - Wellness                                 | 3.14           | 2.90              | 2.93    | 4.03    | 8.13    |
| - Medical expenses                         | 2.86           | 2.86              | 2.45    | 3.28    | 2.47    |
| - Other expenses                           | 17.61          | 15.72             | 4.83    | 5.20    | 6.61    |