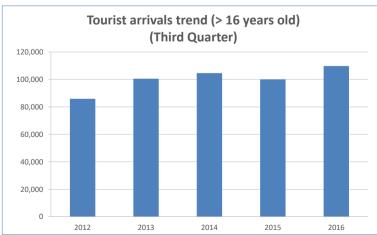

## How many are they and how much do they spend?

|                                            | 2012Q3         | 2013Q3            | 2014Q3  | 2015Q3  | 2016Q3  |
|--------------------------------------------|----------------|-------------------|---------|---------|---------|
| Tourist arrivals (> 16 years old)          | 85,892         | 100,483           | 104,588 | 100,012 | 109,738 |
| Average daily expenditure (€)              | 126.32         | 118.56            | 127.40  | 130.14  | 132.31  |
| . in their place of residence              | 73.23          | 65.36             | 76.70   | 78.14   | 78.15   |
| . in the Canary Islands                    | 53.09          | 53.20             | 50.70   | 52.00   | 54.16   |
| Average lenght of stay                     | 9.52           | 9.84              | 9.09    | 9.34    | 9.56    |
| Turnover per tourist (€)                   | 1,123          | 1,077             | 1,085   | 1,122   | 1,159   |
| Total turnover (> 16 years old) (€m)       | 96.5           | 108               | 113     | 112     | 127     |
| Share of total turnover                    | 29.7%          | 30.5%             | 30.6%   | 28.0%   | 28.3%   |
| Share of total tourist                     | 27.4%          | 29.2%             | 29.9%   | 26.6%   | 26.8%   |
| Expenditure in the Canary Islands per tour | ist and trip ( | E) <sup>(*)</sup> |         |         |         |
| Accommodation <sup>(**)</sup> :            | 58.93          | 58.58             | 56.63   | 82.28   | 94.40   |
| - Accommodation                            | 54.21          | 56.19             | 49.29   | 75.77   | 88.75   |
| - Additional accommodation expenses        | 4.72           | 2.38              | 7.33    | 6.52    | 5.65    |
| Transport:                                 | 29.56          | 28.84             | 26.42   | 31.22   | 27.54   |
| - Public transport                         | 5.51           | 9.02              | 6.11    | 9.70    | 9.18    |
| - Taxi                                     | 14.46          | 13.12             | 13.61   | 14.42   | 14.30   |
| - Car rental                               | 9.58           | 6.69              | 6.70    | 7.11    | 4.06    |
| Food and drink:                            | 230.82         | 246.83            | 239.72  | 213.48  | 228.51  |
| - Food purchases at supermarkets           | 105.91         | 108.05            | 107.73  | 93.13   | 96.22   |
| - Restaurants                              | 124.91         | 138.78            | 131.99  | 120.34  | 132.29  |
| Souvenirs:                                 | 58.97          | 55.09             | 51.13   | 52.42   | 58.82   |
| Leisure:                                   | 67.98          | 69.66             | 47.42   | 54.59   | 58.38   |
| - Organized excursions                     | 16.71          | 20.36             | 16.59   | 17.64   | 19.27   |
| - Leisure, amusement                       | 4.77           | 9.34              | 7.32    | 8.38    | 9.92    |
| - Trip to other islands                    | 3.92           | 3.50              | 0.73    | 1.39    | 1.11    |
| - Sporting activities                      | 3.32           | 10.11             | 5.11    | 5.96    | 4.76    |
| - Cultural activities                      | 1.09           | 1.07              | 2.54    | 1.65    | 1.89    |
| - Discos and disco-pubs                    | 38.18          | 25.28             | 15.13   | 19.57   | 21.43   |
| Others:                                    | 23.62          | 21.48             | 10.20   | 12.50   | 17.22   |
| - Wellness                                 | 3.14           | 2.90              | 2.93    | 4.03    | 8.13    |
| - Medical expenses                         | 2.86           | 2.86              | 2.45    | 3.28    | 2.47    |
| - Other expenses                           | 17.61          | 15.72             | 4.83    | 5.20    | 6.61    |