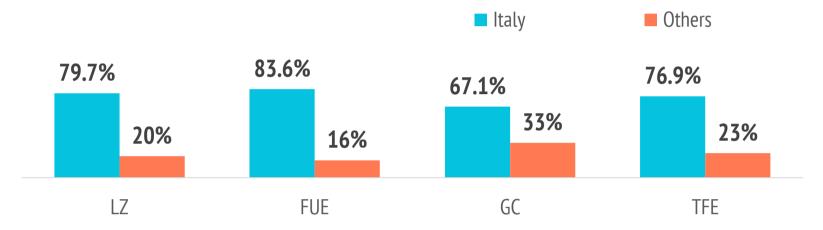

# Where does the flight come from?

|                  | LZ    | FUE   | GC    | TFE   | LP |
|------------------|-------|-------|-------|-------|----|
| Italy            | 79.7% | 83.6% | 67.1% | 76.9% |    |
| Spanish Mainland | 18.7% | 11.3% | 27.6% | 18.9% |    |
| United Kingdom   | 0.0%  | 0.6%  | 1.0%  | 1.7%  |    |
| Switzerland      | 0.7%  | 1.7%  | 0.7%  | 0.4%  |    |
| Portugal         | 0.0%  | 0.0%  | 2.6%  | 0.2%  |    |
| Germany          | 0.4%  | 2.2%  | 0.0%  | 0.3%  |    |
| France           | 0.0%  | 0.2%  | 0.0%  | 1.1%  |    |
| Belgium          | 0.0%  | 0.5%  | 0.1%  | 0.3%  |    |
| Norway           | 0.0%  | 0.0%  | 0.0%  | 0.2%  |    |
| Poland           | 0.5%  | 0.0%  | 0.0%  | 0.0%  |    |
| Others           | 0.0%  | 0.0%  | 0.9%  | 0.0%  |    |

#### SHARE OF TOURIST BY ORIGIN OF THE FLIGHT

| Who   | do | thev  | come   | with?   |
|-------|----|-------|--------|---------|
| VVIIU | uU | LIICV | COILLE | VVICII: |

|                                             | LZ    | FUE   | GC    | TFE            | LP |
|---------------------------------------------|-------|-------|-------|----------------|----|
| Unaccompanied                               | 6.5%  | 10.5% | 18.6% | 14.9%          |    |
| Only with partner                           | 52.5% | 49.1% | 47.7% | 41.7%          |    |
| Only with children (< 13 years old)         | 5.7%  | 7.0%  | 6.0%  | 6.9%           |    |
| Partner + children (< 13 years old)         | 4.4%  | 3.1%  | 3.4%  | 5.0%           |    |
| Other relatives                             | 5.5%  | 4.8%  | 4.8%  | 6.3%           |    |
| Friends                                     | 9.5%  | 10.2% | 9.3%  | 8.6%           |    |
| Work colleagues                             | 0.0%  | 0.0%  | 1.2%  | 1.4%           |    |
| Organized trip                              | 0.7%  | 0.4%  | 0.0%  | 0.2%           |    |
| Other combinations (1)                      | 15.2% | 14.9% | 8.9%  | 15.0%          |    |
| (1) Different situations have been isolated |       |       |       |                |    |
| Tourists with children                      | 16.1% | 13.8% | 13.3% | 15.4%          |    |
| - Between 0 and 2 years old                 | 1.7%  | 0.9%  | 2.2%  | 1.6%           |    |
| - Between 3 and 12 years old                | 14.4% | 11.7% | 10.3% | 12.7%          |    |
| - Between 0 -2 and 3-12 years (             | 0.0%  | 1.2%  | 0.8%  | 1.1%           |    |
| Tourists without children                   | 83 0% | 96.2% | 96 7% | <b>9</b> /1 6% |    |