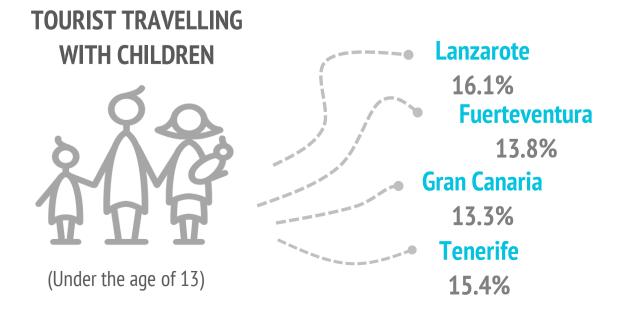

#### SHARE OF TOURIST BY ORIGIN OF THE FLIGHT

| Who   | do | thev  | come   | with?   |
|-------|----|-------|--------|---------|
| VVIIU | uU | LIICV | COILLE | VVICII: |

|                                             | LZ    | FUE   | GC    | TFE            | LP |
|---------------------------------------------|-------|-------|-------|----------------|----|
| Unaccompanied                               | 6.5%  | 10.5% | 18.6% | 14.9%          |    |
| Only with partner                           | 52.5% | 49.1% | 47.7% | 41.7%          |    |
| Only with children (< 13 years old)         | 5.7%  | 7.0%  | 6.0%  | 6.9%           |    |
| Partner + children (< 13 years old)         | 4.4%  | 3.1%  | 3.4%  | 5.0%           |    |
| Other relatives                             | 5.5%  | 4.8%  | 4.8%  | 6.3%           |    |
| Friends                                     | 9.5%  | 10.2% | 9.3%  | 8.6%           |    |
| Work colleagues                             | 0.0%  | 0.0%  | 1.2%  | 1.4%           |    |
| Organized trip                              | 0.7%  | 0.4%  | 0.0%  | 0.2%           |    |
| Other combinations (1)                      | 15.2% | 14.9% | 8.9%  | 15.0%          |    |
| (1) Different situations have been isolated |       |       |       |                |    |
| Tourists with children                      | 16.1% | 13.8% | 13.3% | 15.4%          |    |
| - Between 0 and 2 years old                 | 1.7%  | 0.9%  | 2.2%  | 1.6%           |    |
| - Between 3 and 12 years old                | 14.4% | 11.7% | 10.3% | 12.7%          |    |
| - Between 0 -2 and 3-12 years (             | 0.0%  | 1.2%  | 0.8%  | 1.1%           |    |
| Tourists without children                   | 83 0% | 96.2% | 96 7% | <b>9</b> /1 6% |    |