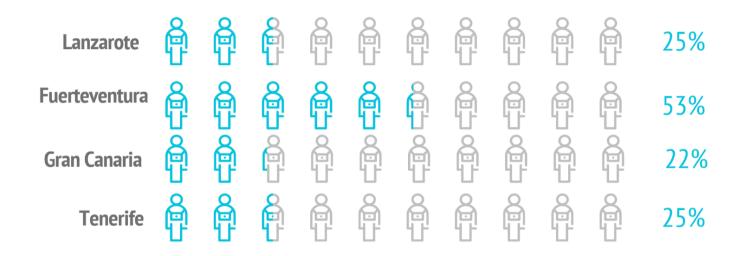

# How many are they and how much do they spend?

|                                       | LZ     | FUE    | GC     | TFE     | LP    |
|---------------------------------------|--------|--------|--------|---------|-------|
| TOURISTS                              |        |        |        |         |       |
| Tourist arrivals (FRONTUR)            | 66,428 | 86,417 | 98,259 | 201,664 | 1,867 |
| Tourist arrivals > 15 years old (EGT) | 60,377 | 78,701 | 89,764 | 184,434 | 1,903 |
| - book holiday package                | 15,137 | 41,885 | 20,086 | 45,489  |       |
| - do not book holiday package         | 45,240 | 36,816 | 69,678 | 138,945 |       |
| - % tourists who book holiday package | 25.1%  | 53.2%  | 22.4%  | 24.7%   |       |

#### % TOURISTS WHO BOOK HOLIDAY PACKAGE

|                                      | LZ    | FUE   | GC    | TFE   | LP |
|--------------------------------------|-------|-------|-------|-------|----|
|                                      |       |       |       |       |    |
| Expenditure per tourist (€)          | 925   | 1,049 | 993   | 944   |    |
| - book holiday package               | 1,171 | 1,078 | 1,149 | 1,156 |    |
| - holiday package                    | 900   | 962   | 940   | 994   |    |
| - others                             | 271   | 116   | 209   | 162   |    |
| - do not book holiday package        | 843   | 1,015 | 948   | 874   |    |
| - flight                             | 238   | 288   | 255   | 273   |    |
| - accommodation                      | 302   | 340   | 333   | 262   |    |
| - others                             | 303   | 387   | 360   | 339   |    |
| Average lenght of stay               | 8.32  | 9.63  | 10.59 | 9.95  |    |
| - book holiday package               | 8.87  | 7.89  | 8.54  | 8.50  |    |
| - do not book holiday package        | 8.14  | 11.61 | 11.18 | 10.43 |    |
| Average daily expenditure (€)        | 121.3 | 125.7 | 119.0 | 113.4 |    |
| - book holiday package               | 141.5 | 144.9 | 142.7 | 151.2 |    |
| - do not book holiday package        | 114.6 | 103.7 | 112.2 | 101.1 |    |
| Total turnover (> 15 years old) (€m) | 56    | 83    | 89    | 174   |    |
| - book holiday package               | 18    | 45    | 23    | 53    |    |
| - do not book holiday package        | 38    | 37    | 66    | 122   |    |
| AVERAGE LENGHT                       |       |       |       |       |    |