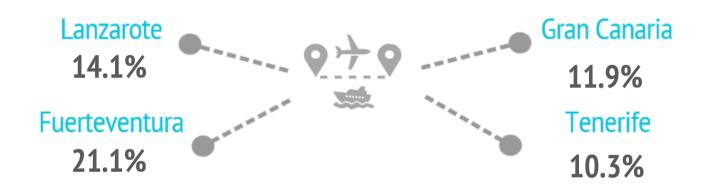

| 3.7%  | 3.4%  | 4.5%  | 4.2%  |    |
| Astronomical observation                | 1.0%  | 1.6%  | 1.0%  | 3.0%  |    |

<sup>\*</sup> Multi-choise question

### **CANARY ISLANDS**



# TOURIST PROFILE BY ISLAND OF STAY (2019) ITALY

How many islands do they visit during their trip?

# Canary Islands LATITIVE OF LIFE

# Which island do they choose?

# 1.00

# Which is the most visited place in each island?



LP

LANZAROTE FUERTEVENTURA

78%
MONTAÑA DEL
FUEGO





PARQUE NACIONAL
DEL TEIDE

48%



**TENERIFE** 



**GRAN CANARIA** 

75%

DUNAS DE MASPALOMAS

| 0/ | TOURISTS | VICITNIC | MODE | TUAN | UNIE ICI | VIID |
|----|----------|----------|------|------|----------|------|

LZ

85.9%

10.6%

3.5%

**FUE** 

78.9%

19.3%

1.8%

GC

88.1%

10.3%

1.6%

TFE

89.7%

8.9%

1.4%



# Internet usage during their trip

One island

Two islands

Three or more islands

| •• |
|----|

|                         | LZ    | FUE   | GC    | TFE   | LP |
|-------------------------|-------|-------|-------|-------|----|
| Research                |       |       |       |       |    |
| - Tourist package       | 6.0%  | 10.9% | 9.8%  | 10.8% |    |
| - Flights               | 4.1%  | 10.2% | 5.7%  | 7.9%  |    |
| - Accommodation         | 4.7%  | 8.9%  | 8.9%  | 10.9% |    |
| - Transport             | 6.9%  | 11.4% | 18.4% | 17.3% |    |
| - Restaurants           | 31.2% | 22.2% | 31.6% | 23.0% |    |
| - Excursions            | 30.1% | 25.1% | 27.2% | 20.5% |    |
| - Activities            | 30.8% | 27.4% | 28.9% | 19.7% |    |
| Book or purchase        |       |       |