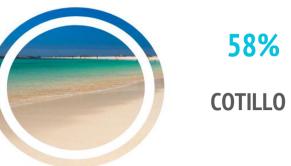

# Which is the most visited place in each island?

LP

LANZAROTE FUERTEVENTURA

78%
MONTAÑA DEL
FUEGO

PARQUE NACIONAL
DEL TEIDE

48%

**TENERIFE** 

**GRAN CANARIA** 

75%

DUNAS DE MASPALOMAS

| 0/ | TOURISTS | VICITNIC | MODE | TUAN | UNIE ICI | VIID |
|----|----------|----------|------|------|----------|------|

LZ

85.9%

10.6%

3.5%

**FUE** 