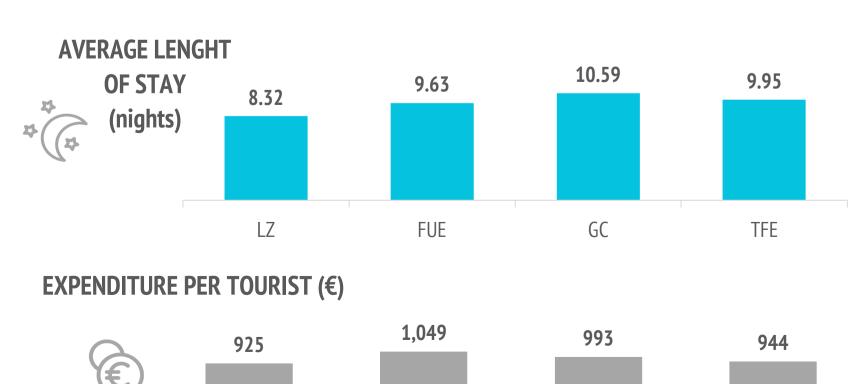

#### % TOURISTS WHO BOOK HOLIDAY PACKAGE

|                                      | LZ    | FUE   | GC    | TFE   | LP |
|--------------------------------------|-------|-------|-------|-------|----|
|                                      |       |       |       |       |    |
| Expenditure per tourist (€)          | 925   | 1,049 | 993   | 944   |    |
| - book holiday package               | 1,171 | 1,078 | 1,149 | 1,156 |    |
| - holiday package                    | 900   | 962   | 940   | 994   |    |
| - others                             | 271   | 116   | 209   | 162   |    |
| - do not book holiday package        | 843   | 1,015 | 948   | 874   |    |
| - flight                             | 238   | 288   | 255   | 273   |    |
| - accommodation                      | 302   | 340   | 333   | 262   |    |
| - others                             | 303   | 387   | 360   | 339   |    |
| Average lenght of stay               | 8.32  | 9.63  | 10.59 | 9.95  |    |
| - book holiday package               | 8.87  | 7.89  | 8.54  | 8.50  |    |
| - do not book holiday package        | 8.14  | 11.61 | 11.18 | 10.43 |    |
| Average daily expenditure (€)        | 121.3 | 125.7 | 119.0 | 113.4 |    |
| - book holiday package               | 141.5 | 144.9 | 142.7 | 151.2 |    |
| - do not book holiday package        | 114.6 | 103.7 | 112.2 | 101.1 |    |
| Total turnover (> 15 years old) (€m) | 56    | 83    | 89    | 174   |    |
| - book holiday package               | 18    | 45    | 23    | 53    |    |
| - do not book holiday package        | 38    | 37    | 66    | 122   |    |
| AVERAGE LENGHT                       |       |       |       |       |    |