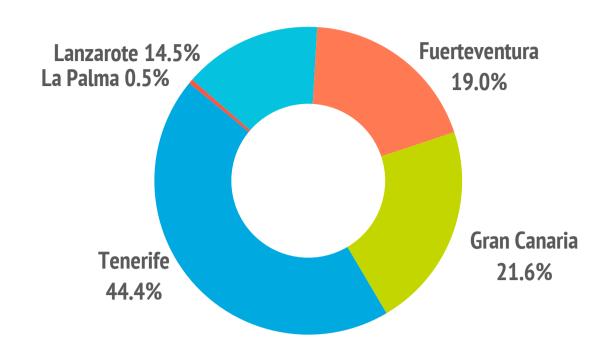

| 10.2% | 20.4% |    |
| Sport activities                        | 14.5% | 13.3% | 12.8% | 11.4% |    |
| Sea excursions / whale watching         | 5.1%  | 5.3%  | 9.4%  | 13.2% |    |
| Activities at sea                       | 7.8%  | 8.3%  | 11.0% | 8.0%  |    |
| Nature activities                       | 7.5%  | 7.1%  | 7.5%  | 6.5%  |    |
| Beauty and health treatments            | 3.7%  | 3.4%  | 4.5%  | 4.2%  |    |
| Astronomical observation                | 1.0%  | 1.6%  | 1.0%  | 3.0%  |    |

<sup>\*</sup> Multi-choise question

### **CANARY ISLANDS**



# TOURIST PROFILE BY ISLAND OF STAY (2019) ITALY

How many islands do they visit during their trip?

# Canary Islands LATITIVE OF LIFE

# Which island do they choose?

# 1.00

# Which is the most visited place in each island?



LP

LANZAROTE FUERTEVENTURA

78%
MONTAÑA DEL
FUEGO





PARQUE NACIONAL
DEL TEIDE

48%



**TENERIFE** 



**GRAN CANARIA** 

75%

DUNAS DE MASPALOMAS

| 0/ | TOURISTS | VICITNIC | MODE | TUAN | UNIE ICI | VIID |
|----|----------|----------|------|------|----------|------|

LZ

85.9%

10.6%

3.5%

**FUE** 

78.9%

19.3%

1.8%

GC

88.1%

10.3%

1.6%

TFE

89.7%

8.9%

1.4%



# Internet usage during their trip

One island

Two islands

Three or more islands

| •• |
|----|

|                         | LZ    | FUE   | GC    | TFE   | LP |
|-------------------------|-------|-------|-------|-------|----|
| Research                |       |       |       |       |    |
| - Tourist package       | 6.0%  | 10.9% | 9.8%  | 10.8% |    |
| - Flights               | 4.1%  | 10.2% | 5.7%  | 7.9%  |