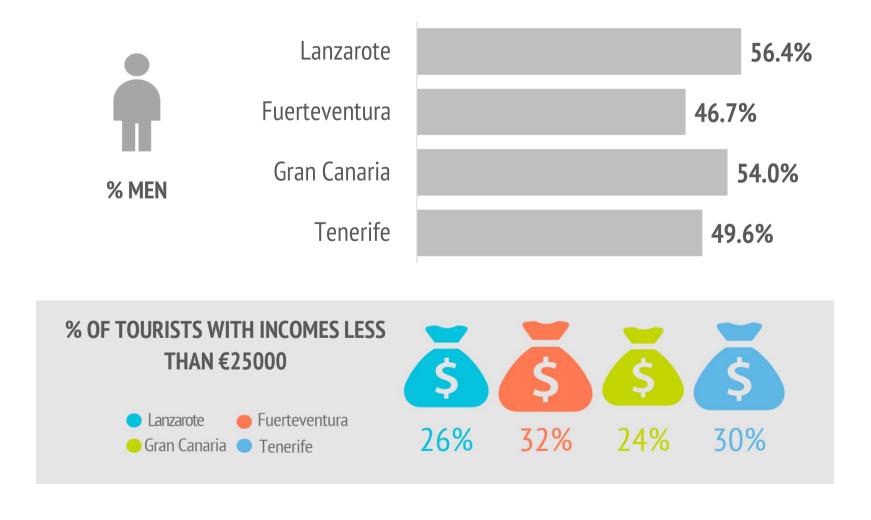

# Who are they?

|                                      | LZ    | FUE   | GC    | TFE   | LP |
|--------------------------------------|-------|-------|-------|-------|----|
| Gender                               |       |       |       |       |    |
| Men                                  | 56.4% | 46.7% | 54.0% | 49.6% |    |
| Women                                | 43.6% | 53.3% | 46.0% | 50.4% |    |
| Age                                  |       |       |       |       |    |
| Average age (tourist > 15 years old) | 45.8  | 46.7  | 44.7  | 44.1  |    |
| Standard deviation                   | 14.6  | 15.3  | 14.4  | 14.4  |    |
| Age range (> 15 years old)           |       |       |       |       |    |
| 16 - 24 years old                    | 8.5%  | 5.4%  | 9.4%  | 9.1%  |    |
| 25 - 30 years old                    | 8.2%  | 13.6% | 12.0% | 13.0% |    |
| 31 - 45 years old                    | 32.7% | 26.9% | 27.7% | 30.1% |    |
| 46 - 60 years old                    | 33.6% | 36.7% | 37.8% | 33.9% |    |
| Over 60 years old                    | 17.0% | 17.5% | 13.1% | 14.0% |    |
| Occupation                           |       |       |       |       |    |
| Salaried worker                      | 48.8% | 38.3% | 34.2% | 42.8% |    |
| Self-employed                        | 19.1% | 25.3% | 26.4% | 22.6% |    |
| Unemployed                           | 1.7%  | 2.4%  | 2.8%  | 3.9%  |    |
| Business owner                       | 10.9% | 15.0% | 15.3% | 12.8% |    |
| Student                              | 6.3%  | 5.8%  | 10.0% | 6.4%  |    |
| Retired                              | 11.7% | 11.6% | 9.0%  | 9.7%  |    |
| Unpaid domestic work                 | 1.4%  | 1.5%  | 2.3%  | 1.5%  |    |
| Others                               | 0.0%  | 0.0%  | 0.0%  | 0.3%  |    |
| Annual household income level        |       |       |       |       |    |
| Less than €25,000                    | 26.5% | 31.9% | 24.0% | 29.6% |    |
| €25,000 - €49,999                    | 43.9% | 41.1% | 43.4% | 39.7% |    |
| €50,000 - €74,999                    | 16.0% | 12.3% | 13.7% | 14.6% |    |
| More than €74,999                    | 13.6% | 14.7% | 18.9% | 16.1% |    |
| Education level                      |       |       |       |       |    |
| No studies                           | 0.0%  | 0.6%  | 1.1%  | 1.2%  |    |
| Primary education                    | 3.1%  | 2.9%  | 1.8%  | 3.4%  |    |
| Secondary education                  | 14.6% | 24.5% | 17.6% | 19.0% |    |
| Higher education                     | 82.3% | 72.0% | 79.5% | 76.5% |    |