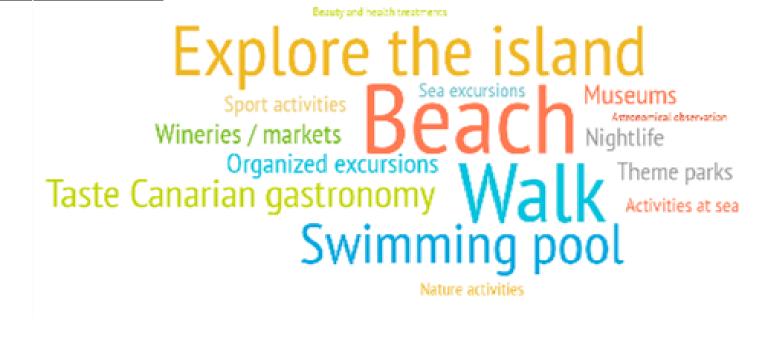

#### TOURISTS BY HOURS A DAY OUT OF THE ACCOMMODATION

■ 0 hours ■ More than 1 hour ■ More than 3 hours ■ More than 7 hours ■ More than 12 hours

| <b>Activities in the Canary Islands</b> | LZ    | FUE   | GC    | TFE   | LP |
|-----------------------------------------|-------|-------|-------|-------|----|
| Beach                                   | 88.0% | 76.5% | 84.7% | 74.3% |    |
| Walk, wander                            | 74.5% | 60.8% | 74.5% | 64.5% |    |
| Explore the island on their own         | 81.3% | 52.5% | 58.9% | 48.6% |    |
| Swimming pool, hotel facilities         | 39.3% | 38.4% | 44.3% | 45.7% |    |
| Taste Canarian gastronomy               | 35.0% | 18.5% | 24.2% | 28.5% |    |
| Organized excursions                    | 20.0% | 20.3% | 9.0%  | 17.8% |    |
| Wineries / markets / popular festiva    | 37.4% | 12.7% | 15.8% | 9.9%  |    |
| Museums / exhibitions                   | 43.7% | 10.5% | 14.5% | 8.8%  |    |
| Nightlife / concerts / shows            | 7.8%  | 7.9%  | 17.3% | 17.3% |    |
| Theme parks                             | 11.9% | 5.7%  | 10.2% | 20.4% |    |
| Sport activities                        | 14.5% | 13.3% | 12.8% | 11.4% |    |
| Sea excursions / whale watching         | 5.1%  | 5.3%  | 9.4%  | 13.2% |    |
| Activities at sea                       | 7.8%  | 8.3%  | 11.0% | 8.0%  |    |
| Nature activities                       | 7.5%  | 7.1%  | 7.5%  | 6.5%  |    |
| Beauty and health treatments            | 3.7%  | 3.4%  | 4.5%  | 4.2%  |    |
| Astronomical observation                | 1.0%  | 1.6%  | 1.0%  | 3.0%  |    |