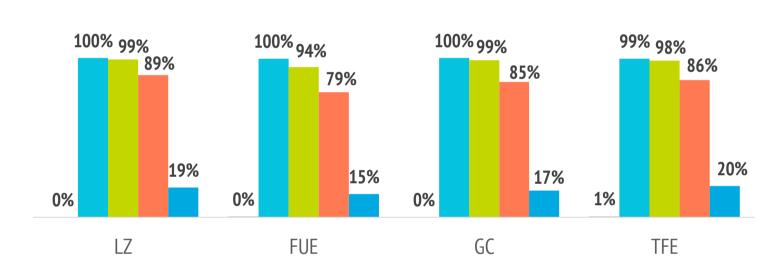

### Activities in the Canary Islands

| Outdoor time per day | LZ   | FUE   | GC    | TFE   | LP |
|----------------------|------|-------|-------|-------|----|
| 0 hours              | 0.0% | 0.5%  | 0.0%  | 0.5%  |    |
| 1 - 2 hours          | 0.9% | 5.2%  | 1.4%  | 1.3%  |    |
| 3 - 6 hours          | 9.9% | 15.8% | 13.7% | 12.2% |    |

#### TOURISTS BY HOURS A DAY OUT OF THE ACCOMMODATION

■ 0 hours ■ More than 1 hour ■ More than 3 hours ■ More than 7 hours ■ More than 12 hours

| <b>Activities in the Canary Islands</b> | LZ    | FUE   | GC    | TFE   | LP |
|-----------------------------------------|-------|-------|-------|-------|----|
| Beach                                   | 88.0% | 76.5% | 84.7% | 74.3% |    |
| Walk, wander                            | 74.5% | 60.8% | 74.5% | 64.5% |    |
| Explore the island on their own         | 81.3% | 52.5% | 58.9% | 48.6% |    |
| Swimming pool, hotel facilities         | 39.3% | 38.4% | 44.3% | 45.7% |    |
| Taste Canarian gastronomy               | 35.0% | 18.5% | 24.2% | 28.5% |    |
| Organized excursions                    | 20.0% | 20.3% | 9.0%  | 17.8% |    |
| Wineries / markets / popular festiva    | 37.4% | 12.7% | 15.8% | 9.9%  |    |
| Museums / exhibitions                   | 43.7% | 10.5% | 14.5% | 8.8%  |    |
| Nightlife / concerts / shows            | 7.8%  | 7.9%  | 17.3% | 17.3% |    |
| Theme parks                             | 11.9% | 5.7%  | 10.2% | 20.4% |    |
| Sport activities                        | 14.5% | 13.3% | 12.8% | 11.4% |    |
| Sea excursions / whale watching         | 5.1%  | 5.3%  | 9.4%  | 13.2% |    |
| Activities at sea                       | 7.8%  | 8.3%  | 11.0% | 8.0%  |    |
| Nature activities                       | 7.5%  | 7.1%  | 7.5%  | 6.5%  |    |
| Beauty and health treatments            | 3.7%  | 3.4%  | 4.5%  | 4.2%  |    |
| Astronomical observation                | 1.0%  | 1.6%  | 1.0%  | 3.0%  |    |