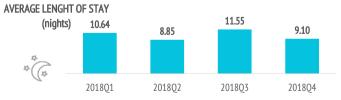

201801

|                                      | 2016Q1 | 2016Q2 | 2010Q3 | 2018Q4 | 2010  |
|--------------------------------------|--------|--------|--------|--------|-------|
|                                      |        |        |        |        |       |
| Expenditure per tourist (€)          | 978    | 1,029  | 1,207  | 839    | 1,015 |
| - book holiday package               | 1,208  | 1,187  | 1,234  | 978    | 1,155 |
| - holiday package                    | 946    | 998    | 988    | 783    | 934   |
| - others                             | 261    | 189    | 246    | 194    | 220   |
| - do not book holiday package        | 920    | 937    | 1,192  | 782    | 955   |
| - flight                             | 244    | 272    | 335    | 196    | 260   |
| - accommodation                      | 296    | 285    | 406    | 243    | 307   |
| - others                             | 380    | 379    | 450    | 343    | 388   |
| Average lenght of stay               | 10.64  | 8.85   | 11.55  | 9.10   | 10.08 |
| - book holiday package               | 8.52   | 7.80   | 8.84   | 7.18   | 8.09  |
| - do not book holiday package        | 11.18  | 9.46   | 12.99  | 9.90   | 10.94 |
| Average daily expenditure (€)        | 112.6  | 129.9  | 119.2  | 113.9  | 118.6 |
| - book holiday package               | 151.4  | 158.1  | 145.2  | 140.4  | 148.8 |
| - do not book holiday package        | 102.7  | 113.6  | 105.5  | 102.9  | 105.7 |
| Total turnover (> 15 years old) (€m) | 113    | 106    | 139    | 91     | 449   |
| - book holiday package               | 28     | 45     | 49     | 31     | 153   |
| - do not book holiday package        | 85     | 61     | 90     | 60     | 296   |
|                                      |        |        |        |        |       |