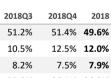

#### What is the main motivation for their holidays?

|                         | 2010Q1 | 201002 | 2018Q3 | 2018Q4 | 2010  |
|-------------------------|--------|--------|--------|--------|-------|
| Rest                    | 51.1%  | 44.1%  | 51.2%  | 51.4%  | 49.6% |
| Enjoy family time       | 9.1%   | 16.6%  | 10.5%  | 12.5%  | 12.0% |
| Have fun                | 9.0%   | 6.7%   | 8.2%   | 7.5%   | 7.9%  |
| Explore the destination | 25.0%  | 29.4%  | 25.0%  | 26.4%  | 26.3% |
| Practice their hobbies  | 3.7%   | 1.6%   | 2.4%   | 1.4%   | 2.3%  |
| Other reasons           | 2.1%   | 1.5%   | 2.7%   | 0.9%   | 1.8%  |