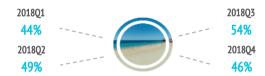

.7%  | 27.2%  | 24.6% |
| Fun possibilities    | 18.6%  | 17.0%  | 21.9%  | 26.0%  | 20.9% |
| Hiking trail network | 20.7%  | 14.7%  | 20.8%  | 25.4%  | 20.5% |
| Gastronomy           | 16.9%  | 21.7%  | 20.9%  | 18.8%  | 19.5% |
| Shopping             | 14.1%  | 11.7%  | 13.9%  | 15.7%  | 13.9% |
| Exoticism            | 12.6%  | 15.1%  | 11.3%  | 10.9%  | 12.4% |
| Nightlife            | 10.1%  | 11.4%  | 13.4%  | 13.4%  | 12.1% |
| Historical heritage  | 8.3%   | 9.4%   | 9.7%   | 12.8%  | 10.0% |
| Culture              | 7.5%   | 8.1%   | 9.8%   | 11.7%  | 9.3%  |

Each aspect is rated individually ("Not important", "Somewhat important", "Quite important", "Very import % of tourists who indicate that the factor is "very important" in their choice.

#### % TOURISTS WHO CHOOSE BEACHES



#### What is the main motivation for their holidays?



|                         | 2010Q1 | 201002 | 2018Q3 | 2018Q4 | 2010  |
|-------------------------|--------|--------|--------|--------|-------|
| Rest                    | 51.1%  | 44.1%  | 51.2%  | 51.4%  | 49.6% |
| Enjoy family time       | 9.1%   | 16.6%  | 10.5%  | 12.5%  | 12.0% |
| Have fun                | 9.0%   | 6.7%   | 8.2%   | 7.5%   | 7.9%  |
| Explore the destination | 25.0%  | 29.4%  | 25.0%  | 26.4%  | 26.3% |
| Practice their hobbies  | 3.7%   | 1.6%   | 2.4%   | 1.4%   | 2.3%  |
| Other reasons           | 2.1%   | 1.5%   | 2.7%   | 0.9%   | 1.8%  |

201801

201802

#### How far in advance do they book their trip?

| 2018Q4 | 2018  |
|--------|-------|
| 0.4%   | 0.4%  |
| 22.4%  | 22.9% |

1

|