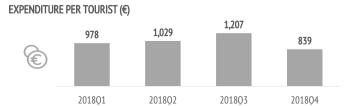

201801

|                                      | 2016Q1 | 2016Q2 | 2010Q3 | 2018Q4 | 2010  |
|--------------------------------------|--------|--------|--------|--------|-------|
|                                      |        |        |        |        |       |
| Expenditure per tourist (€)          | 978    | 1,029  | 1,207  | 839    | 1,015 |
| - book holiday package               | 1,208  | 1,187  | 1,234  | 978    | 1,155 |
| - holiday package                    | 946    | 998    | 988    | 783    | 934   |
| - others                             | 261    | 189    | 246    | 194    | 220   |
| - do not book holiday package        | 920    | 937    | 1,192  | 782    | 955   |
| - flight                             | 244    | 272    | 335    | 196    | 260   |
| - accommodation                      | 296    | 285    | 406    | 243    | 307   |
| - others                             | 380    | 379    | 450    | 343    | 388   |
| Average lenght of stay               | 10.64  | 8.85   | 11.55  | 9.10   | 10.08 |
| - book holiday package               | 8.52   | 7.80   | 8.84   | 7.18   | 8.09  |
| - do not book holiday package        | 11.18  | 9.46   | 12.99  | 9.90   | 10.94 |
| Average daily expenditure (€)        | 112.6  | 129.9  | 119.2  | 113.9  | 118.6 |
| - book holiday package               | 151.4  | 158.1  | 145.2  | 140.4  | 148.8 |
| - do not book holiday package        | 102.7  | 113.6  | 105.5  | 102.9  | 105.7 |
| Total turnover (> 15 years old) (€m) | 113    | 106    | 139    | 91     | 449   |
| - book holiday package               | 28     | 45     | 49     | 31     | 153   |
| - do not book holiday package        | 85     | 61     | 90     | 60     | 296   |
|                                      |        |        |        |        |       |