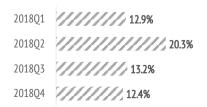

2018

% TOURISTS WHO BOOK HOLIDAY PACKAGE

| 2018Q1 |   |   | 8 | 8 | ê | å | 8 | ê | 8 | ê | 20% |
|--------|---|---|---|---|---|---|---|---|---|---|-----|
| 2018Q2 |   |   |   | 8 | 8 | 0 | ê | 8 | 0 | Å | 37% |
| 2018Q3 |   |   | 8 | 8 | ê | ê | ê | 8 | ê |   | 35% |
| 2018Q4 | 8 | 8 | 8 | 8 | 8 | 8 | 8 | 8 | 8 | 8 | 29% |