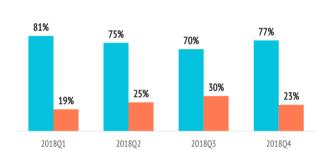

| 14 |
|----|
|    |

| 2018Q1 | 2018Q2                                                     | 2018Q3                                                                              | 2018Q4                                                                                                                       | 2018                                                                                                                                                                                                                                                                                        |
|--------|------------------------------------------------------------|-------------------------------------------------------------------------------------|------------------------------------------------------------------------------------------------------------------------------|---------------------------------------------------------------------------------------------------------------------------------------------------------------------------------------------------------------------------------------------------------------------------------------------|
| 8.37   | 8.42                                                       | 8.51                                                                                | 8.51                                                                                                                         | 8.45                                                                                                                                                                                                                                                                                        |
|        |                                                            |                                                                                     |                                                                                                                              |                                                                                                                                                                                                                                                                                             |
| 2018Q1 | 2018Q2                                                     | 2018Q3                                                                              | 2018Q4                                                                                                                       | 2018                                                                                                                                                                                                                                                                                        |
| 4.7%   | 4.1%                                                       | 5.6%                                                                                | 4.0%                                                                                                                         | 4.6%                                                                                                                                                                                                                                                                                        |
| 53.8%  | 51.9%                                                      | 46.2%                                                                               | 48.4%                                                                                                                        | 50.1%                                                                                                                                                                                                                                                                                       |
| 41.5%  | 44.0%                                                      | 48.2%                                                                               | 47.6%                                                                                                                        | 45.3%                                                                                                                                                                                                                                                                                       |
|        |                                                            |                                                                                     |                                                                                                                              |                                                                                                                                                                                                                                                                                             |
| 2018Q1 | 2018Q2                                                     | 2018Q3                                                                              | 2018Q4                                                                                                                       | 2018                                                                                                                                                                                                                                                                                        |
| 8.65   | 8.63                                                       | 8.53                                                                                | 8.73                                                                                                                         | 8.63                                                                                                                                                                                                                                                                                        |
| 8.81   | 8.81                                                       | 8.83                                                                                | 8.89                                                                                                                         | 8.83                                                                                                                                                                                                                                                                                        |
|        | 8.37<br>2018Q1<br>4.7%<br>53.8%<br>41.5%<br>2018Q1<br>8.65 | 8.37 8.42  2018Q1 2018Q2 4.7% 4.1% 53.8% 51.9% 41.5% 44.0%  2018Q1 2018Q2 8.65 8.63 | 8.37 8.42 8.51  2018Q1 2018Q2 2018Q3 4.7% 4.1% 5.6% 53.8% 51.9% 46.2% 41.5% 44.0% 48.2%  2018Q1 2018Q2 2018Q3 8.65 8.63 8.53 | 8.37     8.42     8.51     8.51       2018Q1     2018Q2     2018Q3     2018Q4       4.7%     4.1%     5.6%     4.0%       53.8%     51.9%     46.2%     48.4%       41.5%     44.0%     48.2%     47.6%       2018Q1     2018Q2     2018Q3     2018Q4       8.65     8.63     8.53     8.73 |