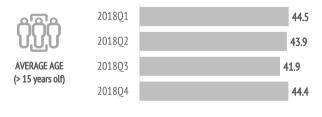

201801

|                                      | 2016Q1 | 2016Q2 | 2010Q3 | 2018Q4 | 2010  |
|--------------------------------------|--------|--------|--------|--------|-------|
|                                      |        |        |        |        |       |
| Expenditure per tourist (€)          | 978    | 1,029  | 1,207  | 839    | 1,015 |
| - book holiday package               | 1,208  | 1,187  | 1,234  | 978    | 1,155 |
| - holiday package                    | 946    | 998    | 988    | 783    | 934   |
| - others                             | 261    | 189    | 246    | 194    | 220   |
| - do not book holiday package        | 920    | 937    | 1,192  | 782    | 955   |
| - flight                             | 244    | 272    | 335    | 196    | 260   |
| - accommodation                      | 296    | 285    | 406    | 243    | 307   |
| - others                             | 380    | 379    | 450    | 343    | 388   |
| Average lenght of stay               | 10.64  | 8.85   | 11.55  | 9.10   | 10.08 |
| - book holiday package               | 8.52   | 7.80   | 8.84   | 7.18   | 8.09  |
| - do not book holiday package        | 11.18  | 9.46   | 12.99  | 9.90   | 10.94 |
| Average daily expenditure (€)        | 112.6  | 129.9  | 119.2  | 113.9  | 118.6 |
| - book holiday package               | 151.4  | 158.1  | 145.2  | 140.4  | 148.8 |
| - do not book holiday package        | 102.7  | 113.6  | 105.5  | 102.9  | 105.7 |
| Total turnover (> 15 years old) (€m) | 113    | 106    | 139    | 91     | 449   |
| - book holiday package               | 28     | 45     | 49     | 31     | 153   |
| - do not book holiday package        | 85     | 61     | 90     | 60     | 296   |
|                                      |        |        |        |        |       |