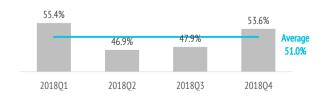

| How man | ıy are | ioyai to | tne Co | anary | isianas? |
|---------|--------|----------|--------|-------|----------|
|         |        |          |        |       |          |

| • |
|---|
|   |

|                                                  | 2018Q1 | 2018Q2 | 2018Q3 | 2018Q4 | 2018  |
|--------------------------------------------------|--------|--------|--------|--------|-------|
| Repeat tourists                                  | 55.4%  | 46.9%  | 47.9%  | 53.6%  | 51.0% |
| Repeat tourists (last 5 years)                   | 53.3%  | 44.5%  | 43.0%  | 50.9%  | 48.0% |
| Repeat tourists (last 5 years)(5 or more visits) | 12.4%  | 10.2%  | 8.1%   | 8.9%   | 9.9%  |
| At least 10 previous visits                      | 9.9%   | 5.6%   | 4.7%   | 9.1%   | 7.4%  |

### **REPEAT TOURISTS**

| meeriner adage in the daniary idianias |       | -0-04- |       |       |       |
|----------------------------------------|-------|--------|-------|-------|-------|
| Did not use the Internet               | 10.6% | 4.0%   | 3.8%  | 9.5%  | 7.0%  |
| Used the Internet                      | 89.4% | 96.0%  | 96.2% | 90.5% | 93.0% |
| - Own Internet connection              | 48.8% | 54.5%  | 63.0% | 51.1% | 54.4% |
| - Free Wifi connection                 | 26.0% | 31.5%  | 23.0% | 23.7% | 25.9% |
| Applications*                          |       |        |       |       |       |
| - Search for locations or maps         | 76.8% | 72.5%  | 74.9% | 73.8% | 74.5% |
| - Search for destination info          | 31.1% | 36.1%  | 33.3% | 31.1% | 32.9% |
| - Share pictures or trip videos        | 56.8% | 57.3%  | 56.2% | 57.9% | 57.0% |
| - Download tourist apps                | 7.1%  | 8.9%   | 7.8%  | 9.0%  | 8.2%  |
| - Others                               | 11.3% | 11.4%  | 9.7%  | 8.9%  | 10.3% |
| * Multi-choise auestion                |       |        |       |       |       |