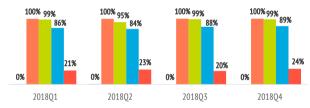

#### How many islands do they visit during their trip?

|                       | 2018Q1 | 2018Q2 | 2018Q3 | 2018Q4 | 2018  |
|-----------------------|--------|--------|--------|--------|-------|
| One island            | 81.3%  | 85.6%  | 85.4%  | 86.7%  | 84.7% |
| Two islands           | 17.3%  | 12.6%  | 12.6%  | 13.0%  | 13.9% |
| Three or more islands | 1.4%   | 1.8%   | 2.0%   | 0.3%   | 1.4%  |