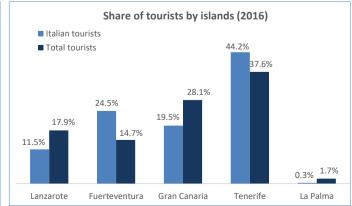

### Which island do they choose?

| Tourists (> 16 years old) | 2012   | 2013   | 2014    | 2015    | 2016    |
|---------------------------|--------|--------|---------|---------|---------|
| - Lanzarote               | 28,717 | 25,400 | 26,609  | 30,745  | 49,252  |
| - Fuerteventura           | 52,406 | 60,416 | 58,670  | 80,227  | 104,311 |
| - Gran Canaria            | 40,528 | 42,567 | 58,282  | 66,565  | 83,314  |
| - Tenerife                | 96,893 | 95,220 | 123,421 | 159,199 | 188,451 |
| - La Palma                | 584    | 2,009  | 1,443   | 1,892   | 1,300   |

|                 |       |       | •     | •     |       |
|-----------------|-------|-------|-------|-------|-------|
| Share (%)       | 2012  | 2013  | 2014  | 2015  | 2016  |
| - Lanzarote     | 13.1% | 11.3% | 9.9%  | 9.1%  | 11.5% |
| - Fuerteventura | 23.9% | 26.8% | 21.9% | 23.7% | 24.5% |
| - Gran Canaria  | 18.5% | 18.9% | 21.7% | 19.7% | 19.5% |
| - Tenerife      | 44.2% | 42.2% | 46.0% | 47.0% | 44.2% |
| - La Palma      | 0.3%  | 0.9%  | 0.5%  | 0.6%  | 0.3%  |