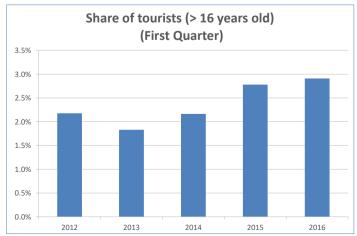

### How many are they and how much do they spend?

### How do they book?

|                                           | 2012Q1          | 2013Q1                    | 2014Q1 | 2015Q1 | 2016Q1 |
|-------------------------------------------|-----------------|---------------------------|--------|--------|--------|
| Tourist arrivals (> 16 years old)         | 60,527          | 50,145                    | 63,672 | 83,424 | 98,504 |
| Average daily expenditure (€)             | 120.14          | 116.04                    | 128.33 | 115.75 | 130.78 |
| . in their place of residence             | 80.38           | 76.87                     | 84.13  | 74.44  | 91.20  |
| . in the Canary Islands                   | 39.75           | 39.17                     | 44.20  | 41.31  | 39.58  |
| Average lenght of stay                    | 10.56           | 11.36                     | 12.17  | 11.47  | 10.30  |
| Turnover per tourist (€)                  | 1,047           | 1,084                     | 1,194  | 1,056  | 1,116  |
| Total turnover (> 16 years old) (€m)      | 63.3            | 54.4                      | 76.0   | 88.1   | 110    |
| Share of total turnover                   | 26.6%           | 22.3%                     | 24.2%  | 23.9%  | 22.8%  |
| Share of total tourist                    | 27.4%           | 22.2%                     | 23.6%  | 24.6%  | 23.0%  |
| Expenditure in the Canary Islands per tou | rist and trip ( | ε <b>)</b> <sup>(*)</sup> |        |        |        |
| Accommodation (**):                       | 66.29           | 67.64                     | 84.38  | 79.87  | 80.83  |
| - Accommodation                           | 55.14           | 58.04                     | 75.50  | 74.27  | 66.66  |
| - Additional accommodation expenses       | 11.14           | 9.60                      | 8.88   | 5.61   | 14.17  |
| Transport:                                | 29.91           | 38.85                     | 41.33  | 39.87  | 37.41  |
| - Public transport                        | 3.28            | 10.68                     | 10.91  | 7.50   | 11.32  |
| - Taxi                                    | 6.94            | 5.97                      | 4.44   | 6.76   | 4.25   |
| - Car rental                              | 19.70           | 22.20                     | 25.98  | 25.62  | 21.85  |
| Food and drink:                           | 124.65          | 145.61                    | 192.81 | 180.48 | 148.63 |
| - Food purchases at supermarkets          | 51.48           | 59.82                     | 102.83 | 106.05 | 67.04  |
| - Restaurants                             | 73.18           | 85.79                     | 89.98  | 74.42  | 81.58  |
| Souvenirs:                                | 83.55           | 82.98                     | 73.11  | 49.22  | 54.33  |
| Leisure:                                  | 27.15           | 42.85                     | 33.59  | 31.83  | 31.53  |
| - Organized excursions                    | 11.95           | 10.68                     | 10.32  | 10.42  | 12.15  |
| - Leisure, amusement                      | 5.00            | 6.41                      | 5.77   | 5.74   | 2.75   |
| - Trip to other islands                   | 1.44            | 6.43                      | 0.67   | 1.20   | 2.54   |
| - Sporting activities                     | 1.79            | 7.05                      | 5.65   | 6.26   | 4.61   |
| - Cultural activities                     | 1.82            | 1.29                      | 1.09   | 2.43   | 1.47   |
| - Discos and disco-pubs                   | 5.16            | 11.00                     | 10.09  | 5.79   | 8.02   |
| Others:                                   | 28.98           | 21.42                     | 25.01  | 13.59  | 10.92  |
| - Wellness                                | 1.62            | 4.14                      | 4.69   | 1.56   | 1.92   |
| - Medical expenses                        | 0.82            | 1.28                      | 0.90   | 3.15   | 1.61   |
| - Other expenses                          | 26.54           | 16.00                     | 19.42  | 8.88   | 7.39   |