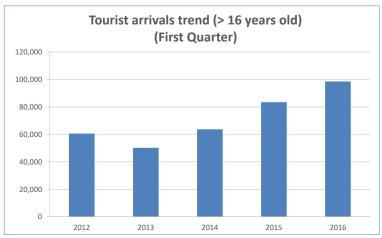

### How many are they and how much do they spend?

### How do they book?

|                                           | 2012Q1          | 2013Q1                    | 2014Q1 | 2015Q1 | 2016Q1 |
|-------------------------------------------|-----------------|---------------------------|--------|--------|--------|
| Tourist arrivals (> 16 years old)         | 60,527          | 50,145                    | 63,672 | 83,424 | 98,504 |
| Average daily expenditure (€)             | 120.14          | 116.04                    | 128.33 | 115.75 | 130.78 |
| . in their place of residence             | 80.38           | 76.87                     | 84.13  | 74.44  | 91.20  |
| . in the Canary Islands                   | 39.75           | 39.17                     | 44.20  | 41.31  | 39.58  |
| Average lenght of stay                    | 10.56           | 11.36                     | 12.17  | 11.47  | 10.30  |
| Turnover per tourist (€)                  | 1,047           | 1,084                     | 1,194  | 1,056  | 1,116  |
| Total turnover (> 16 years old) (€m)      | 63.3            | 54.4                      | 76.0   | 88.1   | 110    |
| Share of total turnover                   | 26.6%           | 22.3%                     | 24.2%  | 23.9%  | 22.8%  |
| Share of total tourist                    | 27.4%           | 22.2%                     | 23.6%  | 24.6%  | 23.0%  |
| Expenditure in the Canary Islands per tou | rist and trip ( | ε <b>)</b> <sup>(*)</sup> |        |        |        |
| Accommodation (**):                       | 66.29           | 67.64                     | 84.38  | 79.87  | 80.83  |
| - Accommodation                           | 55.14           | 58.04                     | 75.50  | 74.27  | 66.66  |
| - Additional accommodation expenses       | 11.14           | 9.60                      | 8.88   | 5.61   | 14.17  |
| Transport:                                | 29.91           | 38.85                     | 41.33  | 39.87  | 37.41  |
| - Public transport                        | 3.28            | 10.68                     | 10.91  | 7.50   | 11.32  |
| - Taxi                                    | 6.94            | 5.97                      | 4.44   | 6.76   | 4.25   |
| - Car rental                              | 19.70           | 22.20                     | 25.98  | 25.62  | 21.85  |
| Food and drink:                           | 124.65          | 145.61                    | 192.81 | 180.48 | 148.63 |
| - Food purchases at supermarkets          | 51.48           | 59.82                     | 102.83 | 106.05 | 67.04  |
| - Restaurants                             | 73.18           | 85.79                     | 89.98  | 74.42  | 81.58  |
| Souvenirs:                                | 83.55           | 82.98                     | 73.11  | 49.22  | 54.33  |
| Leisure:                                  | 27.15           | 42.85                     | 33.59  | 31.83  | 31.53  |
| - Organized excursions                    | 11.95           | 10.68                     | 10.32  | 10.42  | 12.15  |
| - Leisure, amusement                      | 5.00            | 6.41                      | 5.77   | 5.74   | 2.75   |
| - Trip to other islands                   | 1.44            | 6.43                      | 0.67   | 1.20   | 2.54   |
| - Sporting activities                     | 1.79            | 7.05                      | 5.65   | 6.26   | 4.61   |
| - Cultural activities                     | 1.82            | 1.29                      | 1.09   | 2.43   | 1.47   |
| - Discos and disco-pubs                   | 5.16            | 11.00                     | 10.09  | 5.79   | 8.02   |
| Others:                                   | 28.98           | 21.42                     | 25.01  | 13.59  | 10.92  |
| - Wellness                                | 1.62            | 4.14                      | 4.69   | 1.56   | 1.92   |
| - Medical expenses                        | 0.82            | 1.28                      | 0.90   | 3.15   | 1.61   |
| - Other expenses                          | 26.54           | 16.00                     | 19.42  | 8.88   | 7.39   |