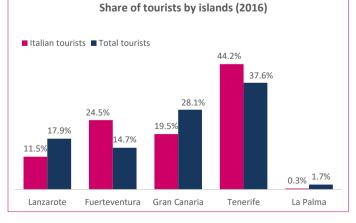

|           |       |       | <b>-</b> - * | • •   | •    |
|-----------|-------|-------|--------------|-------|------|
| Share (%) | LZ    | FUE   | GC           | TFE   | LP   |
| - 2012    | 13.1% | 23.9% | 18.5%        | 44.2% | 0.3% |
| - 2013    | 11.3% | 26.8% | 18.9%        | 42.2% | 0.9% |
| - 2014    | 9.9%  | 21.9% | 21.7%        | 46.0% | 0.5% |
| - 2015    | 9.1%  | 23.7% | 19.7%        | 47.0% | 0.6% |
| - 2016    | 11.5% | 24.5% | 19.5%        | 44.2% | 0.3% |