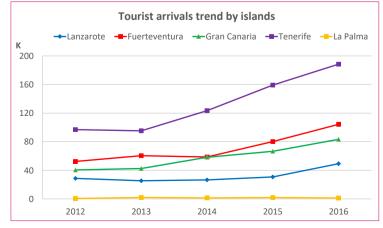

## Which island do they choose?

| Tourist (> 16 years old) | LZ     | FUE     | GC     | TFE     | LP    |
|--------------------------|--------|---------|--------|---------|-------|
| - 2012                   | 28,717 | 52,406  | 40,528 | 96,893  | 584   |
| - 2013                   | 25,400 | 60,416  | 42,567 | 95,220  | 2,009 |
| - 2014                   | 26,609 | 58,670  | 58,282 | 123,421 | 1,443 |
| - 2015                   | 30,745 | 80,227  | 66,565 | 159,199 | 1,892 |
| - 2016                   | 49,252 | 104,311 | 83,314 | 188,451 | 1,300 |