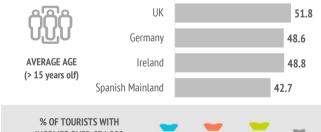

|                                      | UK    | Germany | Ireland | Spain I | .anzarote |
|--------------------------------------|-------|---------|---------|---------|-----------|
| Gender                               |       |         |         |         |           |
| Men                                  | 47.1% | 57.7%   | 51.9%   | 54.6%   | 51.2%     |
| Women                                | 52.9% | 42.3%   | 48.1%   | 45.4%   | 48.8%     |
| Age                                  |       |         |         |         |           |
| Average age (tourist > 15 years old) | 51.8  | 48.6    | 48.8    | 42.7    | 49.3      |
| Standard deviation                   | 14.4  | 15.0    | 14.2    | 12.1    | 14.6      |
| Age range (> 15 years old)           |       |         |         |         |           |
| 16 - 24 years old                    | 3.7%  | 5.8%    | 4.5%    | 5.9%    | 4.7%      |
| 25 - 30 years old                    | 5.6%  | 9.1%    | 6.6%    | 12.4%   | 8.0%      |
| 31 - 45 years old                    | 23.6% | 25.6%   | 30.0%   | 42.8%   | 27.3%     |
| 46 - 60 years old                    | 36.6% | 36.0%   | 34.6%   | 30.3%   | 34.6%     |
| Over 60 years old                    | 30.5% | 23.5%   | 24.3%   | 8.6%    | 25.4%     |
| Occupation                           |       |         |         |         |           |
| Salaried worker                      | 55.2% | 56.7%   | 61.6%   | 64.2%   | 55.8%     |
| Self-employed                        | 11.1% | 8.6%    | 10.5%   | 10.6%   | 10.8%     |
| Unemployed                           | 0.5%  | 0.2%    | 0.4%    | 2.9%    | 0.7%      |
| Business owner                       | 4.5%  | 11.8%   | 3.7%    | 9.3%    | 7.4%      |
| Student                              | 1.2%  | 4.0%    | 1.9%    | 4.3%    | 2.8%      |
| Retired                              | 26.4% | 17.9%   | 19.0%   | 7.8%    | 21.2%     |
| Unpaid domestic work                 | 0.8%  | 0.4%    | 2.1%    | 0.2%    | 0.8%      |
| Others                               | 0.4%  | 0.4%    | 0.8%    | 0.6%    | 0.5%      |
| Annual household income level        |       |         |         |         |           |
| Less than €25,000                    | 13.9% | 7.2%    | 11.1%   | 23.7%   | 14.0%     |
| €25,000 - €49,999                    | 36.4% | 32.1%   | 30.7%   | 45.8%   | 36.4%     |
| €50,000 - €74,999                    | 24.5% | 33.7%   | 28.5%   | 19.0%   | 25.9%     |
| More than €74,999                    | 25.1% | 27.0%   | 29.7%   | 11.5%   | 23.7%     |
| Education level                      | 0.0%  | 0.0%    | 0.0%    | 0.0%    | 0.0%      |
| No studies                           | 13.0% | 0.4%    | 3.8%    | 0.5%    | 6.8%      |
| Primary education                    | 0.9%  | 3.9%    | 1.7%    | 3.2%    | 1.8%      |
| Secondary education                  | 20.2% | 20.4%   | 20.9%   | 19.5%   | 20.9%     |
| Higher education                     | 65.9% | 75.3%   | 73.6%   | 76.9%   | 70.5%     |
|                                      |       |         |         |         |           |