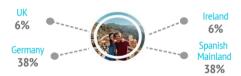

#### Who are they?

|                  | UK    | Germany | Ireland | Spain | Lanzarote |
|------------------|-------|---------|---------|-------|-----------|
| United Kingdom   | 98.8% | 0.1%    | 6.4%    | 0.0%  | 47.8%     |
| Germany          | 0.0%  | 95.7%   | 0.0%    | 0.0%  | 12.1%     |
| Spanish Mainland | 0.3%  | 1.0%    | 0.6%    | 99.9% | 11.5%     |
| Ireland          | 0.7%  | 0.3%    | 92.7%   | 0.0%  | 9.3%      |
| Netherlands      | 0.0%  | 0.7%    | 0.0%    | 0.0%  | 3.8%      |
| France           | 0.1%  | 0.0%    | 0.0%    | 0.0%  | 3.3%      |
| Italy            | 0.0%  | 0.1%    | 0.0%    | 0.0%  | 2.3%      |
| Switzerland      | 0.0%  | 0.9%    | 0.0%    | 0.0%  | 1.8%      |
| Poland           | 0.0%  | 0.0%    | 0.0%    | 0.0%  | 1.7%      |
| Belgium          | 0.0%  | 0.3%    | 0.0%    | 0.0%  | 1.6%      |
| Sweden           | 0.0%  | 0.0%    | 0.0%    | 0.1%  | 1.0%      |
| Norway           | 0.0%  | 0.0%    | 0.2%    | 0.0%  | 0.8%      |
| Finland          | 0.0%  | 0.1%    | 0.0%    | 0.0%  | 0.6%      |
| Czech Republic   | 0.0%  | 0.1%    | 0.0%    | 0.0%  | 0.2%      |
| Others           | 0.0%  | 0.7%    | 0.0%    | 0.0%  | 2.2%      |