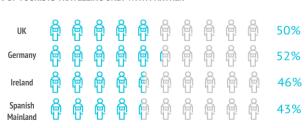

|                                      | UK    | Germany | Ireland | Spain I | .anzarote |
|--------------------------------------|-------|---------|---------|---------|-----------|
| Gender                               |       |         |         |         |           |
| Men                                  | 47.1% | 57.7%   | 51.9%   | 54.6%   | 51.2%     |
| Women                                | 52.9% | 42.3%   | 48.1%   | 45.4%   | 48.8%     |
| Age                                  |       |         |         |         |           |
| Average age (tourist > 15 years old) | 51.8  | 48.6    | 48.8    | 42.7    | 49.3      |
| Standard deviation                   | 14.4  | 15.0    | 14.2    | 12.1    | 14.6      |
| Age range (> 15 years old)           |       |         |         |         |           |
| 16 - 24 years old                    | 3.7%  | 5.8%    | 4.5%    | 5.9%    | 4.7%      |
| 25 - 30 years old                    | 5.6%  | 9.1%    | 6.6%    | 12.4%   | 8.0%      |
| 31 - 45 years old                    | 23.6% | 25.6%   | 30.0%   | 42.8%   | 27.3%     |
| 46 - 60 years old                    | 36.6% | 36.0%   | 34.6%   | 30.3%   | 34.6%     |
| Over 60 years old                    | 30.5% | 23.5%   | 24.3%   | 8.6%    | 25.4%     |
| Occupation                           |       |         |         |         |           |
| Salaried worker                      | 55.2% | 56.7%   | 61.6%   | 64.2%   | 55.8%     |
| Self-employed                        | 11.1% | 8.6%    | 10.5%   | 10.6%   | 10.8%     |
| Unemployed                           | 0.5%  | 0.2%    | 0.4%    | 2.9%    | 0.7%      |
| Business owner                       | 4.5%  | 11.8%   | 3.7%    | 9.3%    | 7.4%      |
| Student                              | 1.2%  | 4.0%    | 1.9%    | 4.3%    | 2.8%      |
| Retired                              | 26.4% | 17.9%   | 19.0%   | 7.8%    | 21.2%     |
| Unpaid domestic work                 | 0.8%  | 0.4%    | 2.1%    | 0.2%    | 0.8%      |
| Others                               | 0.4%  | 0.4%    | 0.8%    | 0.6%    | 0.5%      |
| Annual household income level        |       |         |         |         |           |
| Less than €25,000                    | 13.9% | 7.2%    | 11.1%   | 23.7%   | 14.0%     |
| €25,000 - €49,999                    | 36.4% | 32.1%   | 30.7%   | 45.8%   | 36.4%     |
| €50,000 - €74,999                    | 24.5% | 33.7%   | 28.5%   | 19.0%   | 25.9%     |
| More than €74,999                    | 25.1% | 27.0%   | 29.7%   | 11.5%   | 23.7%     |
| Education level                      | 0.0%  | 0.0%    | 0.0%    | 0.0%    | 0.0%      |
| No studies                           | 13.0% | 0.4%    | 3.8%    | 0.5%    | 6.8%      |
| Primary education                    | 0.9%  | 3.9%    | 1.7%    | 3.2%    | 1.8%      |
| Secondary education                  | 20.2% | 20.4%   | 20.9%   | 19.5%   | 20.9%     |
| Higher education                     | 65.9% | 75.3%   | 73.6%   | 76.9%   | 70.5%     |
|                                      |       |         |         |         |           |