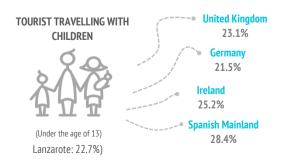

| Who | do | they | come | with? |
|-----|----|------|------|-------|
|-----|----|------|------|-------|

| <u>a</u> |   |     |
|----------|---|-----|
| <br>ч    | т | Nr. |
|          |   |     |

|                                             |       | _       |         |       |           |
|---------------------------------------------|-------|---------|---------|-------|-----------|
|                                             | UK    | Germany | Ireland | Spain | Lanzarote |
| Unaccompanied                               | 4.0%  | 6.2%    | 4.1%    | 7.9%  | 4.7%      |
| Only with partner                           | 49.6% | 51.8%   | 46.1%   | 42.8% | 48.7%     |
| Only with children (< 13 years old)         | 4.8%  | 8.4%    | 5.7%    | 10.0% | 6.1%      |
| Partner + children (< 13 years old)         | 8.6%  | 10.0%   | 8.7%    | 13.2% | 9.0%      |
| Other relatives                             | 12.8% | 3.6%    | 17.4%   | 7.5%  | 10.7%     |
| Friends                                     | 4.6%  | 3.5%    | 4.0%    | 3.9%  | 4.7%      |
| Work colleagues                             | 0.0%  | 0.0%    | 0.0%    | 0.2%  | 0.1%      |
| Organized trip                              | 0.2%  | 0.0%    | 0.4%    | 0.1%  | 0.2%      |
| Other combinations (1)                      | 15.3% | 16.6%   | 13.7%   | 14.4% | 15.8%     |
| (1) Different situations have been isolated |       |         |         |       |           |
| Tourists with children                      | 23.1% | 21.5%   | 25.2%   | 28.4% | 22.7%     |
| - Between 0 and 2 years old                 | 1.1%  | 1.9%    | 2.5%    | 1.8%  | 1.6%      |
| - Between 3 and 12 years old                | 20.6% | 17.8%   | 21.5%   | 24.5% | 19.6%     |
| - Between 0 -2 and 3-12 years old           | 1.4%  | 1.8%    | 1.3%    | 2.0%  | 1.6%      |
| Tourists without children                   | 76.9% | 78.5%   | 74.8%   | 71.6% | 77.3%     |
| Group composition:                          | •     | •       | •       |       |           |
| - 1 person                                  | 6.2%  | 9.1%    | 7.4%    | 8.9%  | 7.1%      |
| - 2 people                                  | 54.2% | 54.6%   | 49.4%   | 47.7% | 53.2%     |
| - 3 people                                  | 12.1% | 16.2%   | 11.6%   | 17.1% | 13.5%     |
| - 4 or 5 people                             | 21.5% | 18.6%   | 26.4%   | 22.6% | 21.3%     |
| - 6 or more people                          | 6.0%  | 1.5%    | 5.2%    | 3.7%  | 4.8%      |
| Average group size:                         | 2.85  | 2.55    | 2.90    | 2.79  | 2.79      |