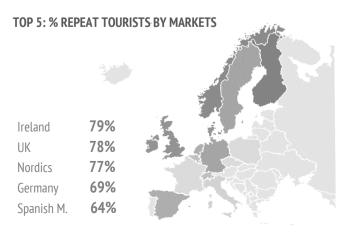

|                                             | UK    | Germany | Ireland | Spain L | anzarote |
|---------------------------------------------|-------|---------|---------|---------|----------|
| Lanzarote: Repeat tourists                  | 77.8% | 68.5%   | 79.2%   | 63.5%   | 69.7%    |
| Lanzarote: At least 10 previous visits      | 12.1% | 8.6%    | 15.9%   | 4.0%    | 9.4%     |
| Canary Islands: Repeat tourists             | 83.7% | 75.7%   | 84.3%   | 71.9%   | 76.5%    |
| Canary Islands: At least 10 previous visits | 25.5% | 16.6%   | 26.5%   | 12.8%   | 20.0%    |