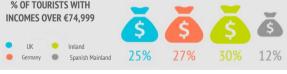

|                                      | UK    | Germany | Ireland | Spain I | .anzarote |
|--------------------------------------|-------|---------|---------|---------|-----------|
| Gender                               |       |         |         |         |           |
| Men                                  | 47.1% | 57.7%   | 51.9%   | 54.6%   | 51.2%     |
| Women                                | 52.9% | 42.3%   | 48.1%   | 45.4%   | 48.8%     |
| Age                                  |       |         |         |         |           |
| Average age (tourist > 15 years old) | 51.8  | 48.6    | 48.8    | 42.7    | 49.3      |
| Standard deviation                   | 14.4  | 15.0    | 14.2    | 12.1    | 14.6      |
| Age range (> 15 years old)           |       |         |         |         |           |
| 16 - 24 years old                    | 3.7%  | 5.8%    | 4.5%    | 5.9%    | 4.7%      |
| 25 - 30 years old                    | 5.6%  | 9.1%    | 6.6%    | 12.4%   | 8.0%      |
| 31 - 45 years old                    | 23.6% | 25.6%   | 30.0%   | 42.8%   | 27.3%     |
| 46 - 60 years old                    | 36.6% | 36.0%   | 34.6%   | 30.3%   | 34.6%     |
| Over 60 years old                    | 30.5% | 23.5%   | 24.3%   | 8.6%    | 25.4%     |
| Occupation                           |       |         |         |         |           |
| Salaried worker                      | 55.2% | 56.7%   | 61.6%   | 64.2%   | 55.8%     |
| Self-employed                        | 11.1% | 8.6%    | 10.5%   | 10.6%   | 10.8%     |
| Unemployed                           | 0.5%  | 0.2%    | 0.4%    | 2.9%    | 0.7%      |
| Business owner                       | 4.5%  | 11.8%   | 3.7%    | 9.3%    | 7.4%      |
| Student                              | 1.2%  | 4.0%    | 1.9%    | 4.3%    | 2.8%      |
| Retired                              | 26.4% | 17.9%   | 19.0%   | 7.8%    | 21.2%     |
| Unpaid domestic work                 | 0.8%  | 0.4%    | 2.1%    | 0.2%    | 0.8%      |
| Others                               | 0.4%  | 0.4%    | 0.8%    | 0.6%    | 0.5%      |
| Annual household income level        |       |         |         |         |           |
| Less than €25,000                    | 13.9% | 7.2%    | 11.1%   | 23.7%   | 14.0%     |
| €25,000 - €49,999                    | 36.4% | 32.1%   | 30.7%   | 45.8%   | 36.4%     |
| €50,000 - €74,999                    | 24.5% | 33.7%   | 28.5%   | 19.0%   | 25.9%     |
| More than €74,999                    | 25.1% | 27.0%   | 29.7%   | 11.5%   | 23.7%     |
| Education level                      | 0.0%  | 0.0%    | 0.0%    | 0.0%    | 0.0%      |
| No studies                           | 13.0% | 0.4%    | 3.8%    | 0.5%    | 6.8%      |
| Primary education                    | 0.9%  | 3.9%    | 1.7%    | 3.2%    | 1.8%      |
| Secondary education                  | 20.2% | 20.4%   | 20.9%   | 19.5%   | 20.9%     |
| Higher education                     | 65.9% | 75.3%   | 73.6%   | 76.9%   | 70.5%     |
|                                      |       |         |         |         |           |