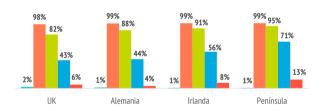

#### What do they book?

|    | 4  |   | ı |
|----|----|---|---|
| -1 | V. | 7 | 1 |
|    |    | _ |   |

|                   | UK    | Germany | Ireland | Spain L | anzarote |
|-------------------|-------|---------|---------|---------|----------|
| Room only         | 32.6% | 16.4%   | 47.4%   | 26.9%   | 30.3%    |
| Bed and Breakfast | 8.4%  | 8.6%    | 16.9%   | 11.3%   | 10.2%    |
| Half board        | 16.1% | 34.4%   | 17.9%   | 28.3%   | 19.8%    |
| Full board        | 1.3%  | 0.6%    | 2.3%    | 2.6%    | 2.2%     |
| All inclusive     | 41.6% | 40.0%   | 15.5%   | 30.9%   | 37.5%    |

## 37.5% of tourists book all inclusive.

UK

16%

Ireland

31% Spanish Mainland