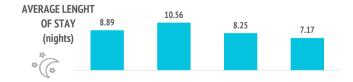

**UK** Germany

Ireland

Spain Lanzarote

| 63 1,405                                   | 1,214                                                          | 1,008                                                                                                                                                     | 1,182                                                                                                                                                                                                       |
|--------------------------------------------|----------------------------------------------------------------|-----------------------------------------------------------------------------------------------------------------------------------------------------------|-------------------------------------------------------------------------------------------------------------------------------------------------------------------------------------------------------------|
| 59 1,483                                   | 1,250                                                          | 1,218                                                                                                                                                     | 1,287                                                                                                                                                                                                       |
| 42 1,273                                   | 893                                                            | 980                                                                                                                                                       | 1,060                                                                                                                                                                                                       |
| 17 210                                     | 357                                                            | 239                                                                                                                                                       | 228                                                                                                                                                                                                         |
| 48 1,204                                   | 1,195                                                          | 884                                                                                                                                                       | 1,051                                                                                                                                                                                                       |
| 86 292                                     | 324                                                            | 245                                                                                                                                                       | 286                                                                                                                                                                                                         |
| 15 459                                     | 441                                                            | 326                                                                                                                                                       | 402                                                                                                                                                                                                         |
| 47 452                                     | 429                                                            | 313                                                                                                                                                       | 362                                                                                                                                                                                                         |
|                                            |                                                                |                                                                                                                                                           |                                                                                                                                                                                                             |
| 89 10.56                                   | 8.25                                                           | 7.17                                                                                                                                                      | 8.80                                                                                                                                                                                                        |
| <b>10.56</b> 31 9.79                       |                                                                | <b>7.17</b> 6.71                                                                                                                                          | 8.80<br>8.38                                                                                                                                                                                                |
|                                            | 7.95                                                           |                                                                                                                                                           |                                                                                                                                                                                                             |
| 31 9.79                                    | 7.95<br>8.40                                                   | 6.71                                                                                                                                                      | 8.38                                                                                                                                                                                                        |
| 31 9.79<br>58 12.56                        | 7.95<br>8.40<br><b>151.7</b>                                   | 6.71<br>7.44                                                                                                                                              | 8.38<br>9.33                                                                                                                                                                                                |
| 9.79<br>58 12.56<br>4.4 148.5              | 7.95<br>8.40<br><b>151.7</b><br>161.5                          | 6.71<br>7.44<br><b>155.7</b>                                                                                                                              | 8.38<br>9.33<br><b>146.0</b>                                                                                                                                                                                |
| 9.79<br>58 12.56<br>4.4 148.5<br>7.1 161.0 | 7.95<br>8.40<br><b>151.7</b><br>161.5<br>146.6                 | 6.71<br>7.44<br><b>155.7</b><br>192.6                                                                                                                     | 8.38<br>9.33<br><b>146.0</b><br>160.6                                                                                                                                                                       |
| 9.79<br>58 12.56<br>2.4 148.5<br>7.1 161.0 | 7.95<br>8.40<br><b>151.7</b><br>161.5<br>146.6<br><b>286</b>   | 6.71<br>7.44<br><b>155.7</b><br>192.6<br>134.1                                                                                                            | 8.38<br>9.33<br><b>146.0</b><br>160.6<br>127.8                                                                                                                                                              |
|                                            | 59 1,483<br>42 1,273<br>17 210<br>48 1,204<br>86 292<br>15 459 | 59     1,483     1,250       42     1,273     893       17     210     357       48     1,204     1,195       86     292     324       15     459     441 | 59     1,483     1,250     1,218       42     1,273     893     980       17     210     357     239       48     1,204     1,195     884       86     292     324     245       15     459     441     326 |