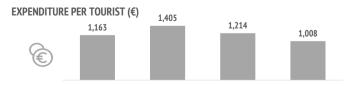

**UK** Germany

Ireland

Spain Lanzarote

| 63 1,405                                   | 1,214                                                          | 1,008                                                                                                                                                     | 1,182                                                                                                                                                                                                       |
|--------------------------------------------|----------------------------------------------------------------|-----------------------------------------------------------------------------------------------------------------------------------------------------------|-------------------------------------------------------------------------------------------------------------------------------------------------------------------------------------------------------------|
| 59 1,483                                   | 1,250                                                          | 1,218                                                                                                                                                     | 1,287                                                                                                                                                                                                       |
| 42 1,273                                   | 893                                                            | 980                                                                                                                                                       | 1,060                                                                                                                                                                                                       |
| 17 210                                     | 357                                                            | 239                                                                                                                                                       | 228                                                                                                                                                                                                         |
| 48 1,204                                   | 1,195                                                          | 884                                                                                                                                                       | 1,051                                                                                                                                                                                                       |
| 86 292                                     | 324                                                            | 245                                                                                                                                                       | 286                                                                                                                                                                                                         |
| 15 459                                     | 441                                                            | 326                                                                                                                                                       | 402                                                                                                                                                                                                         |
| 47 452                                     | 429                                                            | 313                                                                                                                                                       | 362                                                                                                                                                                                                         |
|                                            |                                                                |                                                                                                                                                           |                                                                                                                                                                                                             |
| 89 10.56                                   | 8.25                                                           | 7.17                                                                                                                                                      | 8.80                                                                                                                                                                                                        |
| <b>10.56</b> 31 9.79                       |                                                                | <b>7.17</b> 6.71                                                                                                                                          | 8.80<br>8.38                                                                                                                                                                                                |
|                                            | 7.95                                                           |                                                                                                                                                           |                                                                                                                                                                                                             |
| 31 9.79                                    | 7.95<br>8.40                                                   | 6.71                                                                                                                                                      | 8.38                                                                                                                                                                                                        |
| 31 9.79<br>58 12.56                        | 7.95<br>8.40<br><b>151.7</b>                                   | 6.71<br>7.44                                                                                                                                              | 8.38<br>9.33                                                                                                                                                                                                |
| 9.79<br>58 12.56<br>4.4 148.5              | 7.95<br>8.40<br><b>151.7</b><br>161.5                          | 6.71<br>7.44<br><b>155.7</b>                                                                                                                              | 8.38<br>9.33<br><b>146.0</b>                                                                                                                                                                                |
| 9.79<br>58 12.56<br>4.4 148.5<br>7.1 161.0 | 7.95<br>8.40<br><b>151.7</b><br>161.5<br>146.6                 | 6.71<br>7.44<br><b>155.7</b><br>192.6                                                                                                                     | 8.38<br>9.33<br><b>146.0</b><br>160.6                                                                                                                                                                       |
| 9.79<br>58 12.56<br>2.4 148.5<br>7.1 161.0 | 7.95<br>8.40<br><b>151.7</b><br>161.5<br>146.6<br><b>286</b>   | 6.71<br>7.44<br><b>155.7</b><br>192.6<br>134.1                                                                                                            | 8.38<br>9.33<br><b>146.0</b><br>160.6<br>127.8                                                                                                                                                              |
|                                            | 59 1,483<br>42 1,273<br>17 210<br>48 1,204<br>86 292<br>15 459 | 59     1,483     1,250       42     1,273     893       17     210     357       48     1,204     1,195       86     292     324       15     459     441 | 59     1,483     1,250     1,218       42     1,273     893     980       17     210     357     239       48     1,204     1,195     884       86     292     324     245       15     459     441     326 |