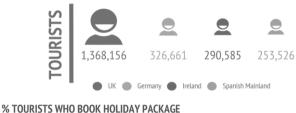

#### How many are they and how much do they spend?

**∳**€

|                                           | UK    | Germany | Ireland | Spain I | anzarote |
|-------------------------------------------|-------|---------|---------|---------|----------|
| TOURISTS                                  |       |         |         |         |          |
| Tourist arrivals (FRONTUR) (*)            | 1,368 | 327     | 291     | 254     | 2,880    |
| Tourist arrivals > 15 years old (EGT) (*) | 1,163 | 292     | 236     | 220     | 2,457    |
| - book holiday package (*)                | 633   | 211     | 81      | 81      | 1,363    |
| - do not book holiday package (*)         | 530   | 81      | 155     | 139     | 1,094    |
| - % tourists who book holiday package     | 54.4% | 72.1%   | 34.3%   | 36.9%   | 55.5%    |

| OKISTS WI           | IU DU | UK I | IULIL | MIF | ACK | AGE |   |   |   |   |     |
|---------------------|-------|------|-------|-----|-----|-----|---|---|---|---|-----|
| UK                  |       | ê    | ê     | ê   | ê   | 8   | ê | ê | ê | ê | 54% |
| Germany             |       |      |       |     |     |     | ê |   |   |   | 72% |
| Ireland             |       |      |       |     |     |     | ê |   |   |   | 34% |
| Spanish<br>Mainland |       |      |       |     |     |     | ê |   | ê | ê | 37% |