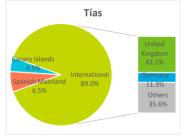

|                     | Municipality of stay (%) |         |       |       |        |           | Accommodation t | type (%)  |
|---------------------|--------------------------|---------|-------|-------|--------|-----------|-----------------|-----------|
| Place of residence: | Arrecife                 | Teguise | Tías  | Yaiza | Others | Lanzarote | Hotel           | Apartment |
| International       | 41.0%                    | 82.0%   | 89.0% | 88.0% | 96.3%  | 85.4%     | 83.8%           | 88.4%     |
| - United Kingdom    | 8.8%                     | 54.2%   | 42.1% | 47.0% | 28.2%  | 45.3%     | 41.3%           | 53.2%     |
| - Germany           | 5.3%                     | 10.2%   | 11.3% | 11.6% | 10.8%  | 10.9%     | 14.0%           | 4.8%      |
| Spanish Mainland    | 24.4%                    | 12.1%   | 6.5%  | 9.8%  | 1.0%   | 9.5%      | 11.9%           | 4.7%      |
| Canary Islands      | 34.6%                    | 6.0%    | 4.5%  | 2.1%  | 2.7%   | 5.1%      | 4.3%            | 6.8%      |
| Total               | 100%                     | 100%    | 100%  | 100%  | 100%   | 100%      | 100%            | 100%      |