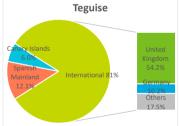

# **GUESTS IN ACCOMMODATION**

|                     |          |         | Municipalit | y of stay |        |           | Accommodatio | n type    |
|---------------------|----------|---------|-------------|-----------|--------|-----------|--------------|-----------|
| Place of residence: | Arrecife | Teguise | Tías        | Yaiza     | Others | Lanzarote | Hotel        | Apartment |
| International       | 35,635   | 542,187 | 835,906     | 689,734   | 56,093 | 2,159,555 | 1,404,281    | 755,274   |
| - United Kingdom    | 7,680    | 358,778 | 395,300     | 368,361   | 16,393 | 1,146,512 | 692,469      | 454,043   |
| - Germany           | 4,583    | 67,757  | 105,939     | 91,154    | 6,317  | 275,750   | 235,114      | 40,636    |
| Spanish Mainland    | 21,261   | 79,746  | 61,333      | 77,124    | 583    | 240,047   | 199,730      | 40,317    |
| Canary Islands      | 30,106   | 39,560  | 42,398      | 16,671    | 1,547  | 130,282   | 71,962       | 58,320    |
| Total               | 87,002   | 661,493 | 939,637     | 783,529   | 58,223 | 2,529,884 | 1,675,973    | 853,911   |

|                     | Municipality of stay (%) |         |       |       |        |           | Accommodation t | type (%)  |
|---------------------|--------------------------|---------|-------|-------|--------|-----------|-----------------|-----------|
| Place of residence: | Arrecife                 | Teguise | Tías  | Yaiza | Others | Lanzarote | Hotel           | Apartment |
| International       | 41.0%                    | 82.0%   | 89.0% | 88.0% | 96.3%  | 85.4%     | 83.8%           | 88.4%     |
| - United Kingdom    | 8.8%                     | 54.2%   | 42.1% | 47.0% | 28.2%  | 45.3%     | 41.3%           | 53.2%     |
| - Germany           | 5.3%                     | 10.2%   | 11.3% | 11.6% | 10.8%  | 10.9%     | 14.0%           | 4.8%      |
| Spanish Mainland    | 24.4%                    | 12.1%   | 6.5%  | 9.8%  | 1.0%   | 9.5%      | 11.9%           | 4.7%      |
| Canary Islands      | 34.6%                    | 6.0%    | 4.5%  | 2.1%  | 2.7%   | 5.1%      | 4.3%            | 6.8%      |
| Total               | 100%                     | 100%    | 100%  | 100%  | 100%   | 100%      | 100%            | 100%      |