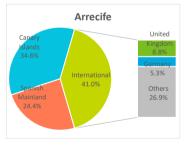

# **GUESTS IN ACCOMMODATION**

|                     |          |         | Municipalit | y of stay |        |           | Accommodatio | n type    |
|---------------------|----------|---------|-------------|-----------|--------|-----------|--------------|-----------|
| Place of residence: | Arrecife | Teguise | Tías        | Yaiza     | Others | Lanzarote | Hotel        | Apartment |
| International       | 35,635   | 542,187 | 835,906     | 689,734   | 56,093 | 2,159,555 | 1,404,281    | 755,274   |
| - United Kingdom    | 7,680    | 358,778 | 395,300     | 368,361   | 16,393 | 1,146,512 | 692,469      | 454,043   |
| - Germany           | 4,583    | 67,757  | 105,939     | 91,154    | 6,317  | 275,750   | 235,114      | 40,636    |
| Spanish Mainland    | 21,261   | 79,746  | 61,333      | 77,124    | 583    | 240,047   | 199,730      | 40,317    |
| Canary Islands      | 30,106   | 39,560  | 42,398      | 16,671    | 1,547  | 130,282   | 71,962       | 58,320    |
| Total               | 87,002   | 661,493 | 939,637     | 783,529   | 58,223 | 2,529,884 | 1,675,973    | 853,911   |

|                     | Municipality of stay (%) |         |       |       |        |           | Accommodation t | type (%)  |
|---------------------|--------------------------|---------|-------|-------|--------|-----------|-----------------|-----------|
| Place of residence: | Arrecife                 | Teguise | Tías  | Yaiza | Others | Lanzarote | Hotel           | Apartment |
| International       | 41.0%                    | 82.0%   | 89.0% | 88.0% | 96.3%  | 85.4%     | 83.8%           | 88.4%     |
| - United Kingdom    | 8.8%                     | 54.2%   | 42.1% | 47.0% | 28.2%  | 45.3%     | 41.3%           | 53.2%     |
| - Germany           | 5.3%                     | 10.2%   | 11.3% | 11.6% | 10.8%  | 10.9%     | 14.0%           | 4.8%      |
| Spanish Mainland    | 24.4%                    | 12.1%   | 6.5%  | 9.8%  | 1.0%   | 9.5%      | 11.9%           | 4.7%      |
| Canary Islands      | 34.6%                    | 6.0%    | 4.5%  | 2.1%  | 2.7%   | 5.1%      | 4.3%            | 6.8%      |
| Total               | 100%                     | 100%    | 100%  | 100%  | 100%   | 100%      | 100%            | 100%      |