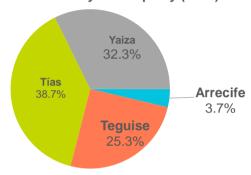

### ள்€

|                                      | Arrecife | Teguise | Tías    | Yaiza   | Lanzarote |
|--------------------------------------|----------|---------|---------|---------|-----------|
| Tourist arrivals (> 15 years old)    | 89,116   | 608,140 | 929,746 | 776,909 | 2,521,668 |
| Average daily expenditure (€)        | 120.84   | 127.30  | 129.24  | 152.76  | 135.31    |
| Average lenght of stay               | 7.57     | 8.55    | 8.83    | 8.87    | 8.75      |
| Turnover per tourist (€)             | 836      | 1,006   | 1,054   | 1,243   | 1,089     |
| Total turnover (> 15 years old) (€m) | 75       | 612     | 980     | 965.9   | 2,747     |
| Share of total turnover              | 2.7%     | 22.3%   | 35.7%   | 35.2%   | 100%      |
| Share of total tourists              | 3.5%     | 24.1%   | 36.9%   | 30.8%   | 100%      |