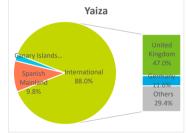

|                     | Municipality of stay (%) |         |       |       |        |           | Accommodation t | type (%)  |
|---------------------|--------------------------|---------|-------|-------|--------|-----------|-----------------|-----------|
| Place of residence: | Arrecife                 | Teguise | Tías  | Yaiza | Others | Lanzarote | Hotel           | Apartment |
| International       | 41.0%                    | 82.0%   | 89.0% | 88.0% | 96.3%  | 85.4%     | 83.8%           | 88.4%     |
| - United Kingdom    | 8.8%                     | 54.2%   | 42.1% | 47.0% | 28.2%  | 45.3%     | 41.3%           | 53.2%     |
| - Germany           | 5.3%                     | 10.2%   | 11.3% | 11.6% | 10.8%  | 10.9%     | 14.0%           | 4.8%      |
| Spanish Mainland    | 24.4%                    | 12.1%   | 6.5%  | 9.8%  | 1.0%   | 9.5%      | 11.9%           | 4.7%      |
| Canary Islands      | 34.6%                    | 6.0%    | 4.5%  | 2.1%  | 2.7%   | 5.1%      | 4.3%            | 6.8%      |
| Total               | 100%                     | 100%    | 100%  | 100%  | 100%   | 100%      | 100%            | 100%      |