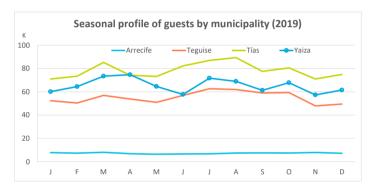

Hotel           | Apartment |
| International       | 41.0%                    | 82.0%   | 89.0% | 88.0% | 96.3%  | 85.4%     | 83.8%           | 88.4%     |
| - United Kingdom    | 8.8%                     | 54.2%   | 42.1% | 47.0% | 28.2%  | 45.3%     | 41.3%           | 53.2%     |
| - Germany           | 5.3%                     | 10.2%   | 11.3% | 11.6% | 10.8%  | 10.9%     | 14.0%           | 4.8%      |
| Spanish Mainland    | 24.4%                    | 12.1%   | 6.5%  | 9.8%  | 1.0%   | 9.5%      | 11.9%           | 4.7%      |
| Canary Islands      | 34.6%                    | 6.0%    | 4.5%  | 2.1%  | 2.7%   | 5.1%      | 4.3%            | 6.8%      |
| Total               | 100%                     | 100%    | 100%  | 100%  | 100%   | 100%      | 100%            | 100%      |













# **Other indicators**

|                                   |          |           | Municipa  | ality (%) |         |            | Accommoda  | tion type (%) |
|-----------------------------------|----------|-----------|-----------|-----------|---------|------------|------------|---------------|
|                                   | Arrecife | Teguise   | Tías      | Yaiza     | Others  | Lanzarote  | Hotel      | Apartment     |
| Bednights                         |          |           |           |           |         |            |            |               |
| International                     | 156,834  | 4,478,013 | 7,201,155 | 5,356,834 | 481,552 | 17,674,388 | 10,836,466 | 6,837,922     |
| - United Kingdom                  | 38,112   | 2,943,137 | 3,429,074 | 2,884,