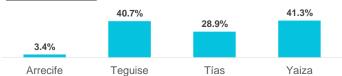

# What do they book?

|                            | Arrecife | Teguise | Tías  | Yaiza | Lanzarote |
|----------------------------|----------|---------|-------|-------|-----------|
| Room only/ Bed & Breakfast | 60.8%    | 28.4%   | 43.9% | 24.0% | 35.6%     |
| Half board / Full board    | 14.4%    | 21.7%   | 16.7% | 24.8% | 20.0%     |
| All inclusive              | 3.4%     | 40.7%   | 28.9% | 41.3% | 33.4%     |

### **ALL INCLUSIVE**

(Lanzarote: 33.4%) (Canary Islands: 34.9%)