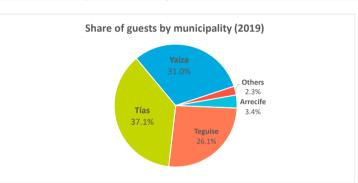

otel           | Apartment |
| International       | 41.0%                    | 82.0%   | 89.0% | 88.0% | 96.3%  | 85.4%     | 83.8%           | 88.4%     |
| - United Kingdom    | 8.8%                     | 54.2%   | 42.1% | 47.0% | 28.2%  | 45.3%     | 41.3%           | 53.2%     |
| - Germany           | 5.3%                     | 10.2%   | 11.3% | 11.6% | 10.8%  | 10.9%     | 14.0%           | 4.8%      |
| Spanish Mainland    | 24.4%                    | 12.1%   | 6.5%  | 9.8%  | 1.0%   | 9.5%      | 11.9%           | 4.7%      |
| Canary Islands      | 34.6%                    | 6.0%    | 4.5%  | 2.1%  | 2.7%   | 5.1%      | 4.3%            | 6.8%      |
| Total               | 100%                     | 100%    | 100%  | 100%  | 100%   | 100%      | 100%            | 100%      |













# **Other indicators**

|                                   |          |           | Municipa  | ality (%) |         |            | Accommoda  | tion type (%) |
|-----------------------------------|----------|-----------|-----------|-----------|---------|------------|------------|---------------|
|                                   | Arrecife | Teguise   | Tías      | Yaiza     | Others  | Lanzarote  | Hotel      | Apartment     |
| Bednights                         |          |           |           |           |         |            |            |               |
| International                     | 156,834  | 4,478,013 | 7,201,155 | 5,356,834 | 481,552 | 17,674,388 | 10,836,466 | 6,837,922     |
| - United Kingdom                  | 38,112   | 2,943,137 | 3,429,074 | 2,884,97