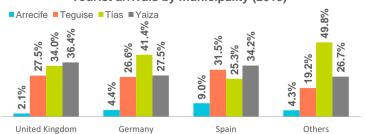

### Where are they from?

‴

|                           | Arrecife | Teguise | Tías    | Yaiza   | Lanzarote |
|---------------------------|----------|---------|---------|---------|-----------|
| Tourists (> 15 years old) |          |         |         |         |           |
| United Kingdom            | 25,157   | 325,770 | 403,063 | 431,014 | 1,185,004 |
| Germany                   | 11,313   | 67,977  | 105,822 | 70,342  | 255,454   |
| Spain                     | 21,610   | 75,482  | 60,813  | 82,076  | 239,981   |
| Others                    | 31,036   | 138,912 | 360,049 | 193,476 | 723,473   |
| & Tourists                |          |         |         |         |           |
| United Kingdom            | 2.1%     | 27.5%   | 34.0%   | 36.4%   | 100%      |
| Germany                   | 4.4%     | 26.6%   | 41.4%   | 27.5%   | 100%      |
| Spain                     | 9.0%     | 31.5%   | 25.3%   | 34.2%   | 100%      |
| Others                    | 4.3%     | 19.2%   | 49.8%   | 26.7%   | 100%      |

### Tourist arrivals by municipality (2019)