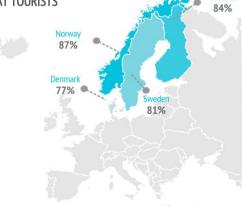

#### % OF TOURISTS WITH HIGHER EDUCATION Å Å Norway 南 Ř ð Ř ð Ř Ŕ 63% Ā Å Å Å ê Å Å Å Å Sweden 57% Å ê Å Å Å ê Å Ê Å Denmark 84%

Å

Å

Å

Finland

Who are they?

Less than €25,000

€25,000 - €49,999