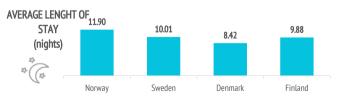

**•**€

| Norway | Sweden                                                                                                                           | Denmark                                                                                                                                                                                                                                                                                                                                                                                          | Finland                                                                                                                                                                                                                                                                                                                                                                                                                                                                                                                                                                                                                            | Nordics                                                                                                                                                                                                                                                                                                                                                                                                                                                                                                                                                                                                                                                                                                                                                                                                                                                                                         |
|--------|----------------------------------------------------------------------------------------------------------------------------------|--------------------------------------------------------------------------------------------------------------------------------------------------------------------------------------------------------------------------------------------------------------------------------------------------------------------------------------------------------------------------------------------------|------------------------------------------------------------------------------------------------------------------------------------------------------------------------------------------------------------------------------------------------------------------------------------------------------------------------------------------------------------------------------------------------------------------------------------------------------------------------------------------------------------------------------------------------------------------------------------------------------------------------------------|-------------------------------------------------------------------------------------------------------------------------------------------------------------------------------------------------------------------------------------------------------------------------------------------------------------------------------------------------------------------------------------------------------------------------------------------------------------------------------------------------------------------------------------------------------------------------------------------------------------------------------------------------------------------------------------------------------------------------------------------------------------------------------------------------------------------------------------------------------------------------------------------------|
|        |                                                                                                                                  |                                                                                                                                                                                                                                                                                                                                                                                                  |                                                                                                                                                                                                                                                                                                                                                                                                                                                                                                                                                                                                                                    |                                                                                                                                                                                                                                                                                                                                                                                                                                                                                                                                                                                                                                                                                                                                                                                                                                                                                                 |
| 1,400  | 1,399                                                                                                                            | 1,284                                                                                                                                                                                                                                                                                                                                                                                            | 1,423                                                                                                                                                                                                                                                                                                                                                                                                                                                                                                                                                                                                                              | 1,381                                                                                                                                                                                                                                                                                                                                                                                                                                                                                                                                                                                                                                                                                                                                                                                                                                                                                           |
| 1,413  | 1,377                                                                                                                            | 1,323                                                                                                                                                                                                                                                                                                                                                                                            | 1,447                                                                                                                                                                                                                                                                                                                                                                                                                                                                                                                                                                                                                              | 1,386                                                                                                                                                                                                                                                                                                                                                                                                                                                                                                                                                                                                                                                                                                                                                                                                                                                                                           |
| 1,068  | 1,124                                                                                                                            | 1,064                                                                                                                                                                                                                                                                                                                                                                                            | 1,148                                                                                                                                                                                                                                                                                                                                                                                                                                                                                                                                                                                                                              | 1,103                                                                                                                                                                                                                                                                                                                                                                                                                                                                                                                                                                                                                                                                                                                                                                                                                                                                                           |
| 345    | 253                                                                                                                              | 259                                                                                                                                                                                                                                                                                                                                                                                              | 299                                                                                                                                                                                                                                                                                                                                                                                                                                                                                                                                                                                                                                | 284                                                                                                                                                                                                                                                                                                                                                                                                                                                                                                                                                                                                                                                                                                                                                                                                                                                                                             |
| 1,382  | 1,468                                                                                                                            | 1,178                                                                                                                                                                                                                                                                                                                                                                                            | 1,354                                                                                                                                                                                                                                                                                                                                                                                                                                                                                                                                                                                                                              | 1,367                                                                                                                                                                                                                                                                                                                                                                                                                                                                                                                                                                                                                                                                                                                                                                                                                                                                                           |
| 408    | 469                                                                                                                              | 327                                                                                                                                                                                                                                                                                                                                                                                              | 421                                                                                                                                                                                                                                                                                                                                                                                                                                                                                                                                                                                                                                | 413                                                                                                                                                                                                                                                                                                                                                                                                                                                                                                                                                                                                                                                                                                                                                                                                                                                                                             |
| 358    | 521                                                                                                                              | 398                                                                                                                                                                                                                                                                                                                                                                                              | 410                                                                                                                                                                                                                                                                                                                                                                                                                                                                                                                                                                                                                                | 420                                                                                                                                                                                                                                                                                                                                                                                                                                                                                                                                                                                                                                                                                                                                                                                                                                                                                             |
| 616    | 478                                                                                                                              | 453                                                                                                                                                                                                                                                                                                                                                                                              | 523                                                                                                                                                                                                                                                                                                                                                                                                                                                                                                                                                                                                                                | 533                                                                                                                                                                                                                                                                                                                                                                                                                                                                                                                                                                                                                                                                                                                                                                                                                                                                                             |
| 11.90  | 10.01                                                                                                                            | 8.42                                                                                                                                                                                                                                                                                                                                                                                             | 9.88                                                                                                                                                                                                                                                                                                                                                                                                                                                                                                                                                                                                                               | 10.20                                                                                                                                                                                                                                                                                                                                                                                                                                                                                                                                                                                                                                                                                                                                                                                                                                                                                           |
| 10.03  | 8.67                                                                                                                             | 8.16                                                                                                                                                                                                                                                                                                                                                                                             | 8.49                                                                                                                                                                                                                                                                                                                                                                                                                                                                                                                                                                                                                               | 8.85                                                                                                                                                                                                                                                                                                                                                                                                                                                                                                                                                                                                                                                                                                                                                                                                                                                                                            |
| 14.57  | 14.21                                                                                                                            | 9.10                                                                                                                                                                                                                                                                                                                                                                                             | 13.87                                                                                                                                                                                                                                                                                                                                                                                                                                                                                                                                                                                                                              | 13.40                                                                                                                                                                                                                                                                                                                                                                                                                                                                                                                                                                                                                                                                                                                                                                                                                                                                                           |
| 143.5  | 159.2                                                                                                                            | 162.1                                                                                                                                                                                                                                                                                                                                                                                            | 167.1                                                                                                                                                                                                                                                                                                                                                                                                                                                                                                                                                                                                                              | 156.6                                                                                                                                                                                                                                                                                                                                                                                                                                                                                                                                                                                                                                                                                                                                                                                                                                                                                           |
| 157.7  | 168.8                                                                                                                            | 168.7                                                                                                                                                                                                                                                                                                                                                                                            | 181.7                                                                                                                                                                                                                                                                                                                                                                                                                                                                                                                                                                                                                              | 168.4                                                                                                                                                                                                                                                                                                                                                                                                                                                                                                                                                                                                                                                                                                                                                                                                                                                                                           |
| 123.1  | 129.1                                                                                                                            | 143.9                                                                                                                                                                                                                                                                                                                                                                                            | 125.3                                                                                                                                                                                                                                                                                                                                                                                                                                                                                                                                                                                                                              | 128.9                                                                                                                                                                                                                                                                                                                                                                                                                                                                                                                                                                                                                                                                                                                                                                                                                                                                                           |
| 536    | 692                                                                                                                              | 344                                                                                                                                                                                                                                                                                                                                                                                              | 314                                                                                                                                                                                                                                                                                                                                                                                                                                                                                                                                                                                                                                | 1,885                                                                                                                                                                                                                                                                                                                                                                                                                                                                                                                                                                                                                                                                                                                                                                                                                                                                                           |
| 318    | 516                                                                                                                              | 259                                                                                                                                                                                                                                                                                                                                                                                              | 237                                                                                                                                                                                                                                                                                                                                                                                                                                                                                                                                                                                                                                | 1,331                                                                                                                                                                                                                                                                                                                                                                                                                                                                                                                                                                                                                                                                                                                                                                                                                                                                                           |
| 217    | 175                                                                                                                              | 85                                                                                                                                                                                                                                                                                                                                                                                               | 77                                                                                                                                                                                                                                                                                                                                                                                                                                                                                                                                                                                                                                 | 555                                                                                                                                                                                                                                                                                                                                                                                                                                                                                                                                                                                                                                                                                                                                                                                                                                                                                             |
|        | 1,400<br>1,413<br>1,068<br>345<br>1,382<br>408<br>358<br>616<br>11.90<br>10.03<br>14.57<br>143.5<br>157.7<br>123.1<br>536<br>318 | 1,413         1,377           1,068         1,124           345         253           1,382         1,468           408         469           358         521           616         478           11.90         10.01           10.03         8.67           14.57         14.21           157.7         168.8           123.1         129.1           536         692           318         516 | 1,400         1,399         1,284           1,413         1,377         1,323           1,068         1,124         1,064           345         253         259           1,382         1,468         1,178           408         469         327           358         521         398           616         478         453           10.03         8.67         8.16           14.57         14.21         9.10           143.5         159.2         162.1           157.7         168.8         168.7           123.1         129.1         143.9           536         692         344           318         516         259 | 1,400         1,399         1,284         1,423           1,413         1,377         1,323         1,447           1,068         1,124         1,064         1,148           345         253         259         299           1,382         1,468         1,178         1,354           408         469         327         421           358         521         398         410           616         478         453         523           11.90         10.01         8.42         9.88           10.03         8.67         8.16         8.49           14.57         14.21         9.10         13.87           143.5         159.2         162.1         167.1           157.7         168.8         168.7         181.7           123.1         129.1         143.9         125.3           536         692         344         314           318         516         259         237 |