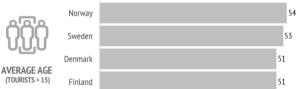

| )% | 32.4%   | Gender                               |       |       |
|----|---------|--------------------------------------|-------|-------|
| %  | 27.8%   | Men                                  | 48.0% | 46.7% |
| %  | 20.9%   | Women                                | 52.0% | 53.3% |
| %  | 15.3%   | Age                                  |       |       |
| %  | 1.2%    | Average age (tourist > 15 years old) | 53.8  | 53.0  |
| %  | 1.0%    | Standard deviation                   | 15.8  | 15.0  |
| %  | 0.7%    | Age range (> 15 years old)           |       |       |
| %  | 0.2%    | 16 - 24 years old                    | 5.8%  | 4.3%  |
| %  | 0.1%    | 25 - 30 years old                    | 5.9%  | 3.9%  |
| %  | 0.1%    | 31 - 45 years old                    | 16.9% | 22.6% |
| %  | 0.1%    | 46 - 60 years old                    | 29.5% | 33.8% |
| %  | 0.2%    | Over 60 years old                    | 42.0% | 35.4% |
|    |         | Occupation                           |       |       |
|    |         | Salaried worker                      | 50.5% | 45.4% |
|    | 뺐       | Self-employed                        | 6.6%  | 9.2%  |
|    |         | Unemployed                           | 0.9%  | 0.5%  |
| d  | Nordics | Business owner                       | 9.0%  | 13.3% |
| %  | 6.9%    | Student                              | 1.9%  | 3.2%  |
| 6  | 47.3%   | Retired                              | 28.7% | 27.3% |
| %  | 5.9%    | Unpaid domestic work                 | 0.3%  | 0.3%  |
| %  | 6.2%    | Others                               | 2.2%  | 0.7%  |
| %  | 8.3%    | Annual household income level        |       |       |
|    |         |                                      |       |       |