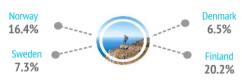

Importance of each factor in the destination choice

|                      | Norway | Sweden | Denmark | Finland | Nordics |
|----------------------|--------|--------|---------|---------|---------|
| Climate              | 85.6%  | 89.6%  | 78.8%   | 82.3%   | 85.2%   |
| Sea                  | 39.6%  | 47.9%  | 31.4%   | 45.7%   | 42.0%   |
| Safety               | 42.7%  | 40.8%  | 33.2%   | 40.0%   | 39.7%   |
| Tranquility          | 33.4%  | 39.5%  | 34.7%   | 30.9%   | 35.4%   |
| Beaches              | 38.1%  | 38.0%  | 27.1%   | 27.9%   | 34.2%   |
| Accommodation supply | 38.8%  | 28.4%  | 32.1%   | 32.0%   | 32.6%   |
| European belonging   | 27.9%  | 28.7%  | 28.2%   | 28.8%   | 28.4%   |
| Price                | 27.1%  | 27.2%  | 26.6%   | 26.1%   | 26.9%   |
| Environment          | 19.1%  | 28.6%  | 21.1%   | 27.5%   | 24.3%   |
| Effortless trip      | 32.1%  | 30.8%  | 6.2%    | 11.4%   | 23.2%   |
| Landscapes           | 18.2%  | 17.8%  | 19.7%   | 30.2%   | 20.3%   |
| Gastronomy           | 18.7%  | 21.0%  | 16.9%   | 11.9%   | 18.1%   |
| Fun possibilities    | 12.9%  | 11.1%  | 18.5%   | 6.5%    | 12.3%   |
| Hiking trail network | 16.4%  | 7.3%   | 6.5%    | 20.2%   | 11.8%   |
| Authenticity         | 6.2%   | 12.5%  | 11.4%   | 5.2%    | 9.4%    |
| Exoticism            | 4.9%   | 4.9%   | 12.6%   | 5.1%    | 6.4%    |
| Shopping             | 8.8%   | 3.4%   | 6.3%    | 6.2%    | 5.9%    |
| Nightlife            | 7.6%   | 2.9%   | 2.7%    | 4.2%    | 4.4%    |
| Culture              | 4.2%   | 3.4%   | 3.5%    | 3.5%    | 3.7%    |
| Historical heritage  | 3.6%   | 3.9%   | 3.4%    | 3.3%    | 3.6%    |
|                      |        |        |         |         |         |

Each aspect is rated individually ("Not important", "Somewhat", "Quite", "Very important")

% of tourists who indicate that the factor is "very important" in their choice.

% TOURISTS WHO CHOOSE HIKING TRAIL NETWORK