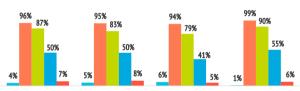

Importance of each factor in the destination choice

|                      | Norway | Sweden | Denmark | Finland | Nordics |
|----------------------|--------|--------|---------|---------|---------|
| Climate              | 85.6%  | 89.6%  | 78.8%   | 82.3%   | 85.2%   |
| Sea                  | 39.6%  | 47.9%  | 31.4%   | 45.7%   | 42.0%   |
| Safety               | 42.7%  | 40.8%  | 33.2%   | 40.0%   | 39.7%   |
| Tranquility          | 33.4%  | 39.5%  | 34.7%   | 30.9%   | 35.4%   |
| Beaches              | 38.1%  | 38.0%  | 27.1%   | 27.9%   | 34.2%   |
| Accommodation supply | 38.8%  | 28.4%  | 32.1%   | 32.0%   | 32.6%   |
| European belonging   | 27.9%  | 28.7%  | 28.2%   | 28.8%   | 28.4%   |
| Price                | 27.1%  | 27.2%  | 26.6%   | 26.1%   | 26.9%   |
| Environment          | 19.1%  | 28.6%  | 21.1%   | 27.5%   | 24.3%   |
| Effortless trip      | 32.1%  | 30.8%  | 6.2%    | 11.4%   | 23.2%   |
| Landscapes           | 18.2%  | 17.8%  | 19.7%   | 30.2%   | 20.3%   |
| Gastronomy           | 18.7%  | 21.0%  | 16.9%   | 11.9%   | 18.1%   |
| Fun possibilities    | 12.9%  | 11.1%  | 18.5%   | 6.5%    | 12.3%   |
| Hiking trail network | 16.4%  | 7.3%   | 6.5%    | 20.2%   | 11.8%   |
| Authenticity         | 6.2%   | 12.5%  | 11.4%   | 5.2%    | 9.4%    |
| Exoticism            | 4.9%   | 4.9%   | 12.6%   | 5.1%    | 6.4%    |
| Shopping             | 8.8%   | 3.4%   | 6.3%    | 6.2%    | 5.9%    |
| Nightlife            | 7.6%   | 2.9%   | 2.7%    | 4.2%    | 4.4%    |
| Culture              | 4.2%   | 3.4%   | 3.5%    | 3.5%    | 3.7%    |
| Historical heritage  | 3.6%   | 3.9%   | 3.4%    | 3.3%    | 3.6%    |
|                      |        |        |         |         |         |

Each aspect is rated individually ("Not important", "Somewhat", "Quite", "Very important")

% of tourists who indicate that the factor is "very important" in their choice.

% TOURISTS WHO CHOOSE HIKING TRAIL NETWORK