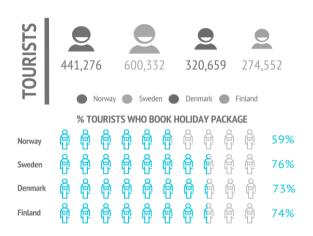

# TOURIST PROFILE BY SOURCE MARKETS (2018) CANARY ISLANDS: NORDICS

How many are they and how much do they spend?

|                                              | Norway | Sweden | Denmark | Finland | Nordics |
|----------------------------------------------|--------|--------|---------|---------|---------|
| TOURISTS                                     |        |        |         |         |         |
| Tourist arrivals (FRONTUR) (K)               | 441    | 600    | 321     | 275     | 1,637   |
| Tourist arrivals > 15 years old (EGT) (K)    | 383    | 494    | 268     | 221     | 1,366   |
| <ul> <li>book holiday package (K)</li> </ul> | 225    | 375    | 196     | 164     | 960     |
| - do not book holiday package (K)            | 157    | 119    | 72      | 57      | 406     |
| - % tourists who book holiday package        | 58.9%  | 75.8%  | 73.1%   | 74.1%   | 70.3%   |

Source: Encuesta sobre el Gasto Turístico (ISTAC). The results are not comparable with previous years' reports.

Note: Tourists under 16 years old are excluded. In order to calculate percentages, "Not applicable" and "No answer" have been excluded.