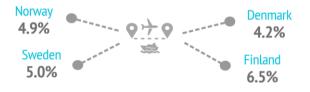

Canary Islands LATITUDE OF LIFE

| Share by islands | Norway 5 | weden | Denmark | Finland | Nordics |
|------------------|----------|-------|---------|---------|---------|
| Lanzarote        | 4.9%     | 5.0%  | 11.2%   | 7.4%    | 6.6%    |
| Fuerteventura    | 1.4%     | 8.5%  | 8.8%    | 4.9%    | 6.0%    |
| Gran Canaria     | 75.5%    | 61.3% | 47.9%   | 49.3%   | 60.7%   |
| Tenerife         | 17.4%    | 23.3% | 29.1%   | 37.5%   | 25.1%   |
| La Palma         | 0.8%     | 1.9%  | 2.9%    | 0.9%    | 1.6%    |