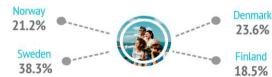

#### Who do they come with?

|                                             | Norway | Sweden | Denmark | Finland | Nordics |
|---------------------------------------------|--------|--------|---------|---------|---------|
| Unaccompanied                               | 9.7%   | 5.8%   | 5.0%    | 7.1%    | 6.9%    |
| Only with partner                           | 50.6%  | 46.8%  | 44.0%   | 46.9%   | 47.3%   |
| Only with children (< 13 years old)         | 3.6%   | 6.7%   | 5.2%    | 9.3%    | 5.9%    |
| Partner + children (< 13 years old)         | 3.9%   | 8.1%   | 7.7%    | 3.9%    | 6.2%    |
| Other relatives                             | 8.9%   | 6.3%   | 12.2%   | 6.9%    | 8.3%    |
| Friends                                     | 7.3%   | 4.5%   | 2.8%    | 6.8%    | 5.3%    |
| Work colleagues                             | 0.7%   | 0.1%   | 0.3%    | 0.4%    | 0.4%    |
| Organized trip                              | 0.2%   | 0.0%   | 0.4%    | 0.3%    | 0.2%    |
| Other combinations (1)                      | 15.1%  | 21.6%  | 22.4%   | 18.5%   | 19.4%   |
| (1) Different situations have been isolated |        |        |         |         |         |
| Tourists with children                      | 11.8%  | 22.4%  | 22.9%   | 20.3%   | 19.2%   |
| - Between 0 and 2 years old                 | 1.0%   | 1.4%   | 2.9%    | 2.1%    | 1.7%    |
| - Between 3 and 12 years old                | 9.5%   | 18.7%  | 15.9%   | 17.5%   | 15.4%   |
| - Between 0 -2 and 3-12 years old           | 1.3%   | 2.2%   | 4.2%    | 0.8%    | 2.1%    |
| Tourists without children                   | 88.2%  | 77.6%  | 77.1%   | 79.7%   | 80.8%   |
| Group composition:                          |        |        |         |         |         |
| - 1 person                                  | 14.3%  | 9.2%   | 8.1%    | 12.4%   | 10.9%   |
| - 2 people                                  | 61.3%  | 53.7%  | 50.4%   | 53.0%   | 55.1%   |
| - 3 people                                  | 7.7%   | 10.2%  | 13.5%   | 10.8%   | 10.3%   |
| - 4 or 5 people                             | 13.5%  | 20.9%  | 18.3%   | 19.0%   | 18.0%   |
| - 6 or more people                          | 3.2%   | 5.9%   | 9.7%    | 4.8%    | 5.7%    |
| Average group size:                         | 2.41   | 2.80   | 3.04    | 2.67    | 2.72    |