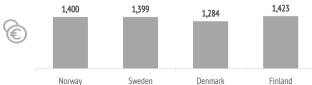

**•**€

| Norway | Sweden                                                                                                                           | Denmark                                                                                                                                                                                                                                                                                                                                                                                          | Finland                                                                                                                                                                                                                                                                                                                                                                                                                                                                                                                                                                                                                            | Nordics                                                                                                                                                                                                                                                                                                                                                                                                                                                                                                                                                                                                                                                                                                                                                                                                                                                                                         |
|--------|----------------------------------------------------------------------------------------------------------------------------------|--------------------------------------------------------------------------------------------------------------------------------------------------------------------------------------------------------------------------------------------------------------------------------------------------------------------------------------------------------------------------------------------------|------------------------------------------------------------------------------------------------------------------------------------------------------------------------------------------------------------------------------------------------------------------------------------------------------------------------------------------------------------------------------------------------------------------------------------------------------------------------------------------------------------------------------------------------------------------------------------------------------------------------------------|-------------------------------------------------------------------------------------------------------------------------------------------------------------------------------------------------------------------------------------------------------------------------------------------------------------------------------------------------------------------------------------------------------------------------------------------------------------------------------------------------------------------------------------------------------------------------------------------------------------------------------------------------------------------------------------------------------------------------------------------------------------------------------------------------------------------------------------------------------------------------------------------------|
|        |                                                                                                                                  |                                                                                                                                                                                                                                                                                                                                                                                                  |                                                                                                                                                                                                                                                                                                                                                                                                                                                                                                                                                                                                                                    |                                                                                                                                                                                                                                                                                                                                                                                                                                                                                                                                                                                                                                                                                                                                                                                                                                                                                                 |
| 1,400  | 1,399                                                                                                                            | 1,284                                                                                                                                                                                                                                                                                                                                                                                            | 1,423                                                                                                                                                                                                                                                                                                                                                                                                                                                                                                                                                                                                                              | 1,381                                                                                                                                                                                                                                                                                                                                                                                                                                                                                                                                                                                                                                                                                                                                                                                                                                                                                           |
| 1,413  | 1,377                                                                                                                            | 1,323                                                                                                                                                                                                                                                                                                                                                                                            | 1,447                                                                                                                                                                                                                                                                                                                                                                                                                                                                                                                                                                                                                              | 1,386                                                                                                                                                                                                                                                                                                                                                                                                                                                                                                                                                                                                                                                                                                                                                                                                                                                                                           |
| 1,068  | 1,124                                                                                                                            | 1,064                                                                                                                                                                                                                                                                                                                                                                                            | 1,148                                                                                                                                                                                                                                                                                                                                                                                                                                                                                                                                                                                                                              | 1,103                                                                                                                                                                                                                                                                                                                                                                                                                                                                                                                                                                                                                                                                                                                                                                                                                                                                                           |
| 345    | 253                                                                                                                              | 259                                                                                                                                                                                                                                                                                                                                                                                              | 299                                                                                                                                                                                                                                                                                                                                                                                                                                                                                                                                                                                                                                | 284                                                                                                                                                                                                                                                                                                                                                                                                                                                                                                                                                                                                                                                                                                                                                                                                                                                                                             |
| 1,382  | 1,468                                                                                                                            | 1,178                                                                                                                                                                                                                                                                                                                                                                                            | 1,354                                                                                                                                                                                                                                                                                                                                                                                                                                                                                                                                                                                                                              | 1,367                                                                                                                                                                                                                                                                                                                                                                                                                                                                                                                                                                                                                                                                                                                                                                                                                                                                                           |
| 408    | 469                                                                                                                              | 327                                                                                                                                                                                                                                                                                                                                                                                              | 421                                                                                                                                                                                                                                                                                                                                                                                                                                                                                                                                                                                                                                | 413                                                                                                                                                                                                                                                                                                                                                                                                                                                                                                                                                                                                                                                                                                                                                                                                                                                                                             |
| 358    | 521                                                                                                                              | 398                                                                                                                                                                                                                                                                                                                                                                                              | 410                                                                                                                                                                                                                                                                                                                                                                                                                                                                                                                                                                                                                                | 420                                                                                                                                                                                                                                                                                                                                                                                                                                                                                                                                                                                                                                                                                                                                                                                                                                                                                             |
| 616    | 478                                                                                                                              | 453                                                                                                                                                                                                                                                                                                                                                                                              | 523                                                                                                                                                                                                                                                                                                                                                                                                                                                                                                                                                                                                                                | 533                                                                                                                                                                                                                                                                                                                                                                                                                                                                                                                                                                                                                                                                                                                                                                                                                                                                                             |
| 11.90  | 10.01                                                                                                                            | 8.42                                                                                                                                                                                                                                                                                                                                                                                             | 9.88                                                                                                                                                                                                                                                                                                                                                                                                                                                                                                                                                                                                                               | 10.20                                                                                                                                                                                                                                                                                                                                                                                                                                                                                                                                                                                                                                                                                                                                                                                                                                                                                           |
| 10.03  | 8.67                                                                                                                             | 8.16                                                                                                                                                                                                                                                                                                                                                                                             | 8.49                                                                                                                                                                                                                                                                                                                                                                                                                                                                                                                                                                                                                               | 8.85                                                                                                                                                                                                                                                                                                                                                                                                                                                                                                                                                                                                                                                                                                                                                                                                                                                                                            |
| 14.57  | 14.21                                                                                                                            | 9.10                                                                                                                                                                                                                                                                                                                                                                                             | 13.87                                                                                                                                                                                                                                                                                                                                                                                                                                                                                                                                                                                                                              | 13.40                                                                                                                                                                                                                                                                                                                                                                                                                                                                                                                                                                                                                                                                                                                                                                                                                                                                                           |
| 143.5  | 159.2                                                                                                                            | 162.1                                                                                                                                                                                                                                                                                                                                                                                            | 167.1                                                                                                                                                                                                                                                                                                                                                                                                                                                                                                                                                                                                                              | 156.6                                                                                                                                                                                                                                                                                                                                                                                                                                                                                                                                                                                                                                                                                                                                                                                                                                                                                           |
| 157.7  | 168.8                                                                                                                            | 168.7                                                                                                                                                                                                                                                                                                                                                                                            | 181.7                                                                                                                                                                                                                                                                                                                                                                                                                                                                                                                                                                                                                              | 168.4                                                                                                                                                                                                                                                                                                                                                                                                                                                                                                                                                                                                                                                                                                                                                                                                                                                                                           |
| 123.1  | 129.1                                                                                                                            | 143.9                                                                                                                                                                                                                                                                                                                                                                                            | 125.3                                                                                                                                                                                                                                                                                                                                                                                                                                                                                                                                                                                                                              | 128.9                                                                                                                                                                                                                                                                                                                                                                                                                                                                                                                                                                                                                                                                                                                                                                                                                                                                                           |
| 536    | 692                                                                                                                              | 344                                                                                                                                                                                                                                                                                                                                                                                              | 314                                                                                                                                                                                                                                                                                                                                                                                                                                                                                                                                                                                                                                | 1,885                                                                                                                                                                                                                                                                                                                                                                                                                                                                                                                                                                                                                                                                                                                                                                                                                                                                                           |
| 318    | 516                                                                                                                              | 259                                                                                                                                                                                                                                                                                                                                                                                              | 237                                                                                                                                                                                                                                                                                                                                                                                                                                                                                                                                                                                                                                | 1,331                                                                                                                                                                                                                                                                                                                                                                                                                                                                                                                                                                                                                                                                                                                                                                                                                                                                                           |
| 217    | 175                                                                                                                              | 85                                                                                                                                                                                                                                                                                                                                                                                               | 77                                                                                                                                                                                                                                                                                                                                                                                                                                                                                                                                                                                                                                 | 555                                                                                                                                                                                                                                                                                                                                                                                                                                                                                                                                                                                                                                                                                                                                                                                                                                                                                             |
|        | 1,400<br>1,413<br>1,068<br>345<br>1,382<br>408<br>358<br>616<br>11.90<br>10.03<br>14.57<br>143.5<br>157.7<br>123.1<br>536<br>318 | 1,413         1,377           1,068         1,124           345         253           1,382         1,468           408         469           358         521           616         478           11.90         10.01           10.03         8.67           14.57         14.21           157.7         168.8           123.1         129.1           536         692           318         516 | 1,400         1,399         1,284           1,413         1,377         1,323           1,068         1,124         1,064           345         253         259           1,382         1,468         1,178           408         469         327           358         521         398           616         478         453           10.03         8.67         8.16           14.57         14.21         9.10           143.5         159.2         162.1           157.7         168.8         168.7           123.1         129.1         143.9           536         692         344           318         516         259 | 1,400         1,399         1,284         1,423           1,413         1,377         1,323         1,447           1,068         1,124         1,064         1,148           345         253         259         299           1,382         1,468         1,178         1,354           408         469         327         421           358         521         398         410           616         478         453         523           11.90         10.01         8.42         9.88           10.03         8.67         8.16         8.49           14.57         14.21         9.10         13.87           143.5         159.2         162.1         167.1           157.7         168.8         168.7         181.7           123.1         129.1         143.9         125.3           536         692         344         314           318         516         259         237 |