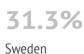

(1) Own property /House of friends or relatives / Free housing exchange / Other private accommodation

| What do they book? |        |        |         |         | 101     |
|--------------------|--------|--------|---------|---------|---------|
|                    | Norway | Sweden | Denmark | Finland | Nordics |
| Room only          | 52.8%  | 35.9%  | 33.8%   | 34.7%   | 39.5%   |
| Bed and Breakfast  | 19.6%  | 17.3%  | 14.9%   | 27.0%   | 19.0%   |
| Half board         | 9.7%   | 13.4%  | 13.0%   | 12.6%   | 12.2%   |
| Full board         | 1.8%   | 2.1%   | 2.9%    | 6.1%    | 2.9%    |
| All inclusive      | 16.2%  | 31.3%  | 35.4%   | 19.6%   | 26.3%   |

**16.2**%

Norway

35.4%

Denmark