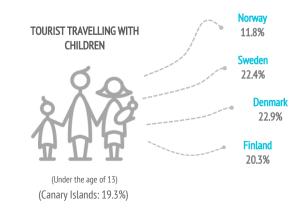

#### Who do they come with?

|                                             | Norway | Sweden | Denmark | Finland | Nordics |
|---------------------------------------------|--------|--------|---------|---------|---------|
| Unaccompanied                               | 9.7%   | 5.8%   | 5.0%    | 7.1%    | 6.9%    |
| Only with partner                           | 50.6%  | 46.8%  | 44.0%   | 46.9%   | 47.3%   |
| Only with children (< 13 years old)         | 3.6%   | 6.7%   | 5.2%    | 9.3%    | 5.9%    |
| Partner + children (< 13 years old)         | 3.9%   | 8.1%   | 7.7%    | 3.9%    | 6.2%    |
| Other relatives                             | 8.9%   | 6.3%   | 12.2%   | 6.9%    | 8.3%    |
| Friends                                     | 7.3%   | 4.5%   | 2.8%    | 6.8%    | 5.3%    |
| Work colleagues                             | 0.7%   | 0.1%   | 0.3%    | 0.4%    | 0.4%    |
| Organized trip                              | 0.2%   | 0.0%   | 0.4%    | 0.3%    | 0.2%    |
| Other combinations (1)                      | 15.1%  | 21.6%  | 22.4%   | 18.5%   | 19.4%   |
| (1) Different situations have been isolated |        |        |         |         |         |
| Tourists with children                      | 11.8%  | 22.4%  | 22.9%   | 20.3%   | 19.2%   |
| - Between 0 and 2 years old                 | 1.0%   | 1.4%   | 2.9%    | 2.1%    | 1.7%    |
| - Between 3 and 12 years old                | 9.5%   | 18.7%  | 15.9%   | 17.5%   | 15.4%   |
| - Between 0 -2 and 3-12 years old           | 1.3%   | 2.2%   | 4.2%    | 0.8%    | 2.1%    |
| Tourists without children                   | 88.2%  | 77.6%  | 77.1%   | 79.7%   | 80.8%   |
| Group composition:                          |        |        |         |         |         |
| - 1 person                                  | 14.3%  | 9.2%   | 8.1%    | 12.4%   | 10.9%   |
| - 2 people                                  | 61.3%  | 53.7%  | 50.4%   | 53.0%   | 55.1%   |
| - 3 people                                  | 7.7%   | 10.2%  | 13.5%   | 10.8%   | 10.3%   |
| - 4 or 5 people                             | 13.5%  | 20.9%  | 18.3%   | 19.0%   | 18.0%   |
| - 6 or more people                          | 3.2%   | 5.9%   | 9.7%    | 4.8%    | 5.7%    |
| Average group size:                         | 2.41   | 2.80   | 3.04    | 2.67    | 2.72    |