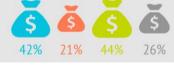

1.1%

4.5%

| % of tour<br>incomes ov    |           | š    | ă     | š   | Ş     |
|----------------------------|-----------|------|-------|-----|-------|
| <ul> <li>Norway</li> </ul> | o Denmark | 1201 | 24.04 |     | 24.04 |
| Sweden                     | Finland   | 41%  | 21%   | 44% | 26%   |