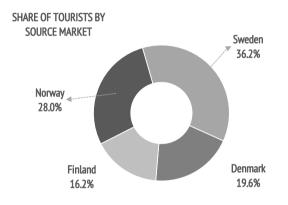

Canary Islands LATITUDE OF LIFE

| Share by islands | Norway 5 | weden | Denmark | Finland | Nordics |
|------------------|----------|-------|---------|---------|---------|
| Lanzarote        | 4.9%     | 5.0%  | 11.2%   | 7.4%    | 6.6%    |
| Fuerteventura    | 1.4%     | 8.5%  | 8.8%    | 4.9%    | 6.0%    |
| Gran Canaria     | 75.5%    | 61.3% | 47.9%   | 49.3%   | 60.7%   |
| Tenerife         | 17.4%    | 23.3% | 29.1%   | 37.5%   | 25.1%   |
| La Palma         | 0.8%     | 1.9%  | 2.9%    | 0.9%    | 1.6%    |