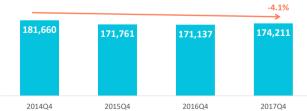

%  | 36.6%  |
| Unemployed / unpaid dom. work         |        | 1.3%   | 2.0%   | 1.8%   | 0.2%   |
| Annual household income level         |        |        |        |        |        |
| €12,000 - €24,000                     |        | 4.3%   | 4.4%   | 9.2%   | 3.3%   |
| €24,001 - €36,000                     |        | 9.3%   | 7.6%   | 10.1%  | 10.2%  |
| €36,001 - €48,000                     |        | 17.4%  | 13.3%  | 15.7%  | 14.6%  |
| €48,001 - €60,000                     |        | 16.2%  | 19.9%  | 15.8%  | 19.8%  |
| €60,001 - €72,000                     |        | 12.6%  | 14.3%  | 16.4%  | 15.3%  |
|                                       |        |        |        |        |        |

9.5%

30.8%

10.5%

30.0% 24.1%

10.3%

26.6%

# **TOURIST ARRIVALS**

- Other expenses



10.3%

8.9%

# What do they book at their place of residence?



|                                             | 2013Q4 | 2014Q4 | 2015Q4 | 2016Q4 | 2017Q4 |
|---------------------------------------------|--------|--------|--------|--------|--------|
| Flight only                                 |        | 10.8%  | 11.4%  | 7.0%   | 10.5%  |
| Flight and accommodation (room only)        |        | 42.1%  | 46.3%  | 56.2%  | 54.5%  |
| Flight and accommodation (B&B)              |        | 18.3%  | 13.0%  | 14.5%  | 17.0%  |
| Flight and accommodation (half board)       |        | 7.6%   | 9.9%   | 6.0%   | 7.2%   |
| Flight and accommodation (full board)       |        | 2.5%   | 2.0%   | 2.3%   | 1.6%   |
| Flight and accommodation (all inclusive)    |        | 18.6%  | 17.4%  | 14.1%