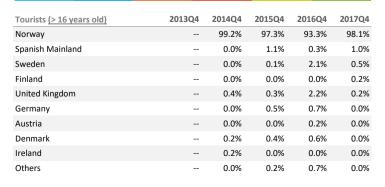

# Which island do they choose?

| Tourists (> 16 years old) | 2013Q4 | 2014Q4 | 2015Q4  | 2016Q4  | 2017Q4  |
|---------------------------|--------|--------|---------|---------|---------|
| - Lanzarote               |        | 12,589 | 11,443  | 10,944  | 9,117   |
| - Fuerteventura           |        | 2,406  | 2,129   | 5,948   | 2,115   |
| - Gran Canaria            |        | 96,056 | 102,622 | 110,411 | 109,973 |
| - Tenerife                |        | 40,748 | 31,861  | 22,743  | 30,142  |
| - La Palma                |        | 0      | 348     | 0       | 1,602   |

| Share (%)       | 2013Q4 | 2014Q4 | 2015Q4 | 2016Q4 | 2017Q4 |
|-----------------|--------|--------|--------|--------|--------|
| - Lanzarote     |        | 8.3%   | 7.7%   | 7.3%   | 6.0%   |
| - Fuerteventura |        | 1.6%   | 1.4%   | 4.0%   | 1.4%   |
| - Gran Canaria  |        | 63.3%  | 69.2%  | 73.6%  | 71.9%  |
| - Tenerife      |        | 26.8%  | 21.5%  | 15.2%  | 19.7%  |
| - La Palma      |        | 0.0%   | 0.2%   | 0.0%   | 1.0%   |