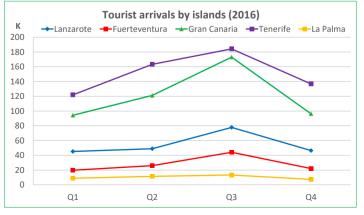

### Which island do they choose?

| Tourists (> 16 years old) | Q1      | Q2      | Q3      | Q4      | Total   |
|---------------------------|---------|---------|---------|---------|---------|
| - Lanzarote               | 45,200  | 48,929  | 77,779  | 46,378  | 218,286 |
| - Fuerteventura           | 19,760  | 26,007  | 44,079  | 22,080  | 111,928 |
| - Gran Canaria            | 94,202  | 121,115 | 172,974 | 96,191  | 484,482 |
| - Tenerife                | 121,870 | 163,277 | 184,150 | 136,705 | 606,002 |
| - La Palma                | 8,907   | 11,428  | 13,279  | 7,358   | 40,972  |

|                 |       |       |       | 4     | -     |
|-----------------|-------|-------|-------|-------|-------|
| Share (%)       | Q1    | Q2    | Q3    | Q4    | Total |
| - Lanzarote     | 15.6% | 13.2% | 15.8% | 15.0% | 14.9% |
| - Fuerteventura | 6.8%  | 7.0%  | 9.0%  | 7.2%  | 7.7%  |
| - Gran Canaria  | 32.5% | 32.7% | 35.1% | 31.2% | 33.1% |
| - Tenerife      | 42.0% | 44.0% | 37.4% | 44.3% | 41.5% |
| - La Palma      | 3.1%  | 3.1%  | 2.7%  | 2.4%  | 2.8%  |