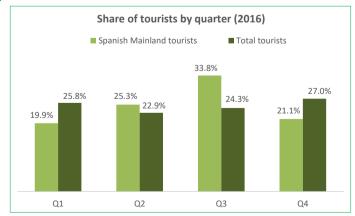

### How do they book?

|                                                     |                         |         |         |         | _         |
|-----------------------------------------------------|-------------------------|---------|---------|---------|-----------|
|                                                     | Q1                      | Q2      | Q3      | Q4      | Tota      |
| Tourist arrivals (> 16 years old)                   | 292,274                 | 372,102 | 496,792 | 310,568 | 1,471,736 |
| Average daily expenditure (€)                       | 132.79                  | 128.73  | 129.46  | 136.77  | 131.48    |
| . in their place of residence                       | 85.09                   | 79.77   | 87.70   | 85.65   | 84.74     |
| . in the Canary Islands                             | 47.70                   | 48.96   | 41.76   | 51.12   | 46.73     |
| Average lenght of stay                              | 6.97                    | 6.49    | 8.86    | 6.93    | 7.48      |
| Turnover per tourist (€)                            | 764                     | 703     | 967     | 818     | 828       |
| Total turnover (> 16 years old) (€m)                | 223.3                   | 261.6   | 480.2   | 254.1   | 1,219.1   |
| Spanish mainland turnover: share by quarter         | 18.3%                   | 21.5%   | 39.4%   | 20.8%   | 1009      |
| Spanish mainland tourist arrivals: share by quarter | 19.9%                   | 25.3%   | 33.8%   | 21.1%   | 100%      |
| Expenditure in the Canary Islands per tourist and   | trip (€) <sup>(*)</sup> |         |         |         |           |
| Accommodation (**):                                 | 49.90                   | 40.93   | 55.69   | 57.22   | 51.13     |
| - Accommodation                                     | 42.60                   | 35.02   | 46.57   | 50.13   | 43.6      |
| - Additional accommodation expenses                 | 7.30                    | 5.91    | 9.12    | 7.10    | 7.5       |
| Transport:                                          | 32.24                   | 30.78   | 37.29   | 35.07   | 34.1      |
| - Public transport                                  | 6.02                    | 5.08    | 6.19    | 5.97    | 5.83      |
| - Taxi                                              | 4.98                    | 4.85    | 4.98    | 5.97    | 5.16      |
| - Car rental                                        | 21.24                   | 20.85   | 26.11   | 23.13   | 23.18     |
| Food and drink:                                     | 118.35                  | 98.25   | 130.01  | 123.00  | 118.19    |
| - Food purchases at supermarkets                    | 44.09                   | 33.15   | 41.10   | 42.77   | 40.04     |
| - Restaurants                                       | 74.25                   | 65.10   | 88.91   | 80.23   | 78.15     |
| Souvenirs:                                          | 41.20                   | 44.53   | 54.72   | 50.58   | 48.59     |
| Leisure:                                            | 30.70                   | 28.27   | 43.11   | 31.60   | 34.47     |
| - Organized excursions                              | 9.14                    | 11.68   | 17.20   | 10.19   | l         |
| - Leisure, amusement                                | 4.07                    | 4.95    | 7.92    | 5.14    | 5.82      |
| - Trip to other islands                             | 1.79                    | 2.51    |         | 2.48    | 2.9       |
| - Sporting activities                               | 4.30                    | 2.24    | 4.19    | 2.87    | 3.4       |
| - Cultural activities                               | 2.15                    | 1.58    | 2.88    | 2.72    | 2.3       |
| - Discos and disco-pubs                             | 9.25                    | 5.32    | 6.78    | 8.20    | 7.20      |
| Others:                                             | 10.21                   | 10.31   | 13.50   | 13.40   | 12.0      |
| - Wellness                                          | 1.73                    | 2.14    | 1.77    | 2.44    | 2.00      |
| - Medical expenses                                  | 0.56                    | 0.55    | 0.86    | 0.59    | 0.6       |
| - Other expenses                                    | 7.91                    | 7.62    | 10.86   | 10.38   | 9.35      |