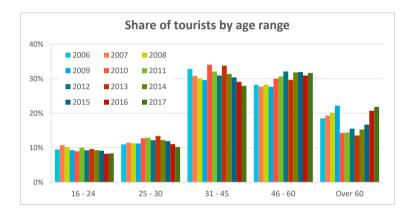

#### **TOURIST PROFILE**

| Who are they?                             |       |       |       |       |       |       |       |       |       |       |       |       |
|-------------------------------------------|-------|-------|-------|-------|-------|-------|-------|-------|-------|-------|-------|-------|
|                                           | 2006  | 2007  | 2008  | 2009  | 2010  | 2011  | 2012  | 2013  | 2014  | 2015  | 2016  | 2017  |
| Gender                                    |       |       |       |       |       |       |       |       |       |       |       |       |
| Percentage of men                         | 49.1% | 48.4% | 49.9% | 49.4% | 48.8% | 49.3% | 49.6% | 49.4% | 49.6% | 49.5% | 48.5% | 48.1% |
| Percentage of women                       | 50.9% | 51.6% | 50.1% | 50.6% | 51.2% | 50.7% | 50.4% | 50.6% | 50.4% | 50.5% | 51.5% | 51.9% |
| Age range                                 |       |       |       |       |       |       |       |       |       |       |       |       |
| 16-24 years old                           | 9.5%  | 10.7% | 10.2% | 9.3%  | 9.0%  | 10.0% | 9.2%  | 9.6%  | 9.3%  | 9.1%  | 8.2%  | 8.4%  |
| 25-30 years old                           | 11.0% | 11.5% | 11.3% | 11.2% | 12.7% | 12.9% | 12.2% | 13.4% | 12.2% | 11.9% | 11.1% | 10.2% |
| 31-45 years old                           | 32.8% | 30.8% | 30.1% | 29.6% | 34.0% | 32.1% | 31.0% | 33.8% | 31.4% | 30.4% | 29.1% | 27.9% |
| 46-60 years old                           | 28.2% | 27.7% | 28.3% | 27.7% | 30.0% | 30.7% | 32.1% | 29.6% | 31.8% | 31.9% | 30.9% | 31.7% |
| Over 60 years old                         | 18.5% | 19.3% | 20.1% | 22.2% | 14.3% | 14.4% | 15.5% | 13.5% | 15.3% | 16.7% | 20.7% | 21.8% |
| Average age (tourists above 16 years old) | 45.06 | 44.87 | 45.38 | 46.01 | 43.79 | 43.70 | 44.49 | 43.29 | 44.42 | 44.98 | 46.33 | 46.88 |
| Standard deviation                        | 15.1  | 15.5  | 15.5  | 15.6  | 14.2  | 14.4  | 14.5  | 14.3  | 14.5  | 14.8  | 15.3  | 15.5  |