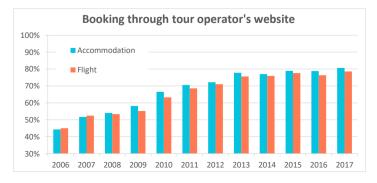

#### How do they book?

|                               | 2006  | 2007  | 2008  | 2009  | 2010  | 2011  | 2012  | 2013  | 2014  | 2015  | 2016  | 2017  |
|-------------------------------|-------|-------|-------|-------|-------|-------|-------|-------|-------|-------|-------|-------|
| Accommodation booking         |       |       |       |       |       |       |       |       |       |       |       |       |
| Tour Operator                 | 38.0% | 38.2% | 40.4% | 46.7% | 47.2% | 49.0% | 46.9% | 42.8% | 45.4% | 44.0% | 42.3% | 42.4% |
| - Tour Operator's website     | 44.3% | 51.6% | 54.0% | 58.1% | 66.5% | 70.5% | 72.2% | 77.8% | 77.0% | 78.9% | 78.8% | 80.6% |
| Accommodation                 | 13.6% | 13.6% | 13.8% | 12.7% | 13.2% | 11.7% | 12.1% | 14.1% | 13.5% | 14.0% | 14.7% | 14.6% |
| - Accommodation's website     | 45.1% | 53.9% | 58.8% | 63.4% | 72.5% | 76.8% | 80.3% | 80.4% | 80.8% | 81.5% | 83.5% | 84.0% |
| Travel agency (High street)   | 32.8% | 28.5% | 26.0% | 23.8% | 20.5% | 19.9% | 21.4% | 21.1% | 20.3% | 19.6% | 20.5% | 19.3% |
| Online Travel Agency (OTA)    | 4.9%  | 7.0%  | 8.4%  | 8.3%  | 11.4% | 12.3% | 12.5% | 14.8% | 13.9% | 15.5% | 16.5% | 17.3% |
| No need to book accommodation | 10.7% | 12.7% | 11.4% | 8.4%  | 7.8%  | 7.2%  | 7.0%  | 7.2%  | 6.9%  | 6.9%  | 6.0%  | 6.4%  |
| Flight booking                |       |       |       |       |       |       |       |       |       |       |       |       |
| Tour Operator                 | 43.2% | 46.1% | 48.8% | 57.0% | 56.0% | 56.9% | 52.0% | 45.2% | 47.5% | 46.4% | 44.6% | 44.8% |
| - Tour Operator's website     | 45.0% | 52.5% | 53.3% | 55.2% | 63.3% | 68.6% | 71.0% | 75.6% | 75.9% | 77.6% | 76.3% | 78.6% |
| Airline                       | 15.2% | 17.3% | 19.3% | 17.3% | 19.2% | 17.3% | 19.1% | 23.9% | 23.1% | 24.3% | 24.8% | 25.8% |
| - Airline's website           | 73.8% | 80.7% | 86.1% | 88.8% | 93.9% | 95.0% | 95.4% | 95.8% | 96.1% | 95.9% | 96.2% | 97.3% |
| Travel agency (High street)   | 35.9% | 29.7% | 23.6% | 19.0% | 16.1% | 16.5% | 19.6% | 19.8% | 19.1% | 18.4% | 19.1% | 18.0% |
| Online Travel Agency (OTA)    | 5.6%  | 6.9%  | 8.3%  | 6.7%  | 8.8%  | 9.3%  | 9.3%  | 11.0% | 10.4% | 11.0% | 11.5% | 11.4% |