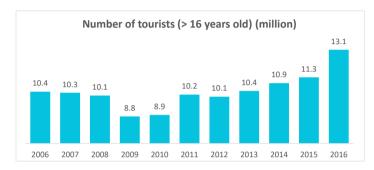

#### INBOUND TOURISM AND TOURIST EXPENDITURE

|                                     | 2006       | 2007       | 2008       | 2009      | 2010      | 2011       | 2012       | 2013       | 2014       | 2015       | 2016       | 2017       |
|-------------------------------------|------------|------------|------------|-----------|-----------|------------|------------|------------|------------|------------|------------|------------|
| Number of tourist ( > 16 years old) |            |            |            |           |           |            |            |            |            |            |            |            |
| - Lanzarote                         | 2,034,723  | 1,923,624  | 1,761,928  | 1,442,791 | 1,602,344 | 1,810,099  | 1,740,273  | 1,820,148  | 1,911,659  | 2,033,971  | 2,328,674  | 2,488,213  |
| - Fuerteventura                     | 1,118,430  | 1,134,214  | 1,086,896  | 1,174,659 | 1,261,325 | 1,570,090  | 1,440,072  | 1,514,524  | 1,595,143  | 1,668,484  | 1,914,107  | 1,938,908  |
| - Gran Canaria                      | 3,078,134  | 3,023,350  | 3,049,092  | 2,539,369 | 2,467,553 | 2,741,346  | 2,747,552  | 2,876,750  | 3,001,310  | 3,104,724  | 3,654,806  | 3,900,824  |
| - Tenerife                          | 3,784,335  | 3,834,847  | 3,885,766  | 3,340,001 | 3,340,638 | 3,855,060  | 3,898,912  | 3,996,638  | 4,193,228  | 4,249,936  | 4,885,901  | 5,144,415  |
| - La Gomera y El Hierro             | 137,824    | 148,560    | 116,093    | 107,020   | 60,249    | 69,333     | 79,151     | 73,615     | 91,914     | 94,099     | 109,330    | 102,304    |
| - La Palma                          | 225,802    | 243,787    | 226,636    | 156,230   | 130,619   | 143,076    | 145,084    | 143,472    | 138,916    | 163,425    | 221,541    | 277,952    |
| Canary Islands                      | 10,379,248 | 10,308,383 | 10,126,410 | 8,760,071 | 8,862,730 | 10,189,005 | 10,051,044 | 10,425,147 | 10,932,170 | 11,314,639 | 13,114,359 | 13,852,616 |