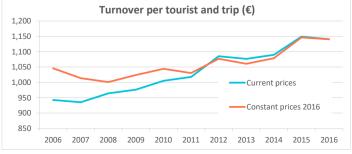

|                                                 | 2006   | 2007   | 2008     | 2009     | 2010   | 2011     | 2012   | 2013     | 2014     | 2015   | 2016   | 2017     |
|-------------------------------------------------|--------|--------|----------|----------|--------|----------|--------|----------|----------|--------|--------|----------|
| Expenditure and lenght of stay                  |        |        |          |          |        |          |        |          |          |        |        |          |
| Average daily expenditure (€)                   | 106.01 | 108.31 | 110.22   | 112.26   | 118.65 | 119.76   | 125.34 | 126.33   | 127.93   | 135.35 | 135.94 | 140.18   |
| - in their place of residence                   | 66.03  | 67.81  | 70.75    | 74.54    | 80.61  | 82.97    | 88.19  | 88.74    | 90.38    | 97.01  | 98.03  | 101.15   |
| - in the Canary Islands                         | 39.98  | 40.50  | 39.47    | 37.72    | 38.04  | 36.78    | 37.14  | 37.59    | 37.54    | 38.35  | 37.90  | 39.03    |
| Average lenght of stay                          | 10.20  | 9.97   | 9.96     | 9.74     | 9.41   | 9.50     | 9.62   | 9.56     | 9.57     | 9.55   | 9.36   | 9.17     |
| Turnover per tourist (€)                        | 943    | 935    | 964      | 976      | 1,005  | 1,018    | 1,085  | 1,076    | 1,090    | 1,149  | 1,141  | 1,155    |
| Total turnover (> 16 years old) (€m)            | 9,783  | 9,639  | 9,762    | 8,550    | 8,908  | 10,369   | 10,906 | 11,221   | 11,913   | 13,000 | 14,957 | 15,999   |
|                                                 | 2006   | 2007   | 2008     | 2009     | 2010   | 2011     | 2012   | 2013     | 2014     | 2015   | 2016   | 2017     |
| Expenditure in the Canary Islands per tourist a |        |        |          |          |        |          |        |          |          |        |        |          |
| Accommodation (**):                             | 440.06 | 453.67 | 407.53   | 422.40   | 345.39 | 332.71   | 319.21 | 334.37   | 358.58   | 392.59 | 390.50 | 425.11   |
| - Accommodation                                 | 329.82 | 340.10 | 330.44   | 342.18   | 256.82 | 243.51   | 242.99 | 257.98   | 269.62   | 290.23 | 286.94 | 308.26   |
| - Additional accommodation expenses             | 110.25 | 113.57 | 77.09    | 80.22    | 88.57  | 89.20    | 76.22  | 76.40    | 88.96    | 102.36 | 103.56 | 116.84   |
| Transport:                                      | 155.46 | 148.27 | 127.77   | 124.48   | 128.06 | 128.65   | 129.36 | 138.47   | 136.33   | 143.23 | 140.71 | 140.95   |
| - Public transport                              | 34.40  | 28.96  | 21.31    | 21.59    | 25.27  | 26.56    | 28.58  | 34.98    | 31.55    | 32.60  | 33.92  | 33.21    |
| - Taxi                                          | 40.31  | 37.11  | 30.69    | 31.34    | 29.73  | 29.58    | 29.96  | 30.72    | 31.10    | 33.24  | 31.75  | 32.54    |
| - Car rental                                    | 80.75  | 82.20  | 75.77    | 71.55    | 73.06  | 72.50    | 70.82  | 72.77    | 73.67    | 77.39  | 75.05  | 75.20    |
| Food and drink:                                 | 235.53 | 231.46 | 236.57   | 222.34   | 220.01 | 232.75   | 247.86 | 259.44   | 274.96   | 283.98 | 272.87 | 272.80   |
| - Food purchases at supermarkets                | 90.77  | 83.69  | 92.29    | 80.87    | 86.31  | 95.74    | 102.53 | 110.51   | 120.67   | 125.13 | 114.79 | 112.09   |
| - Restaurants                                   | 144.76 | 147.77 | 144.29   | 141.47   | 133.70 | 137.01   | 145.32 | 148.93   | 154.29   | 158.86 | 158.08 | 160.71   |
| Souvenirs:                                      | 86.42  | 85.60  | 83.86    | 85.15    | 79.77  | 82.73    | 93.66  | 102.79   | 103.60   | 101.54 | 100.74 | 96.30    |
| Leisure:                                        | 431.75 | 419.25 | 423.92   | 432.28   | 406.86 | 416.89   | 429.66 | 419.89   | 423.80   | 448.33 | 428.30 | 420.00   |
| - Organized excursions                          | 72.33  | 71.29  | 71.76    | 74.52    | 71.17  | 74.49    | 76.41  | 82.98    | 82.31    | 82.52  | 81.21  | 82.04    |
| - Leisure, amusement                            | 53.35  | 56.33  | 52.44    | 55.13    | 53.74  | 51.37    | 54.89  | 52.29    | 55.10    | 57.15  | 52.73  | 55.76    |
| - Trip to other islands                         | 78.34  | 75.00  | 77.88    | 87.18    | 72.18  | 79.83    | 73.06  | 74.93    | 65.30    | 85.12  | 77.77  | 67.66    |
| - Sporting activities                           | 77.63  | 74.05  | 71.83    | 75.62    | 72.42  | 77.98    | 78.38  | 74.89    | 79.62    | 87.65  | 77.52  | 83.95    |
| - Cultural activities                           | 49.74  | 48.72  | 49.68    | 44.41    | 45.38  | 41.53    | 46.72  | 43.50    | 42.76    | 44.07  | 44.72  | 42.42    |
| - Discos and disco-pubs                         | 100.36 | 93.86  | 100.32   | 95.42    | 91.98  | 91.67    | 100.19 | 91.30    | 98.72    | 91.82  | 94.34  | 88.18    |
| Others:                                         | 728.14 | 739.19 | 1,812.56 | 1,850.00 | 704.81 | 3,287.97 | 856.14 | 1,507.21 | 2,232.70 | 805.89 | 641.95 | 2,973.72 |
| - Wellness                                      | 64.60  | 55.61  | 64.06    | 63.71    | 58.70  | 55.35    | 58.87  | 54.96    | 58.36    | 57.00  | 59.10  | 56.75    |
| - Medical expenses                              | 42.88  | 44.38  | 40.70    | 39.36    | 37.56  | 41.15    | 39.00  | 37.37    | 36.67    | 53.42  | 41.35  | 38.51    |
| - Other expenses                                | 620.67 | 639.20 | 1,707.79 | 1,746.93 | 608.55 | 3,191.48 | 758.27 | 1,414.88 | 2,137.67 | 695.47 | 541.51 | 2,878.46 |