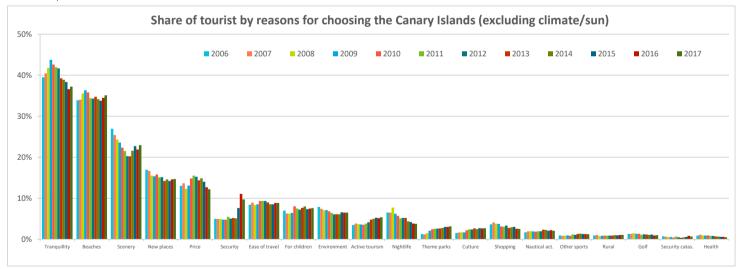

#### Why do they choose the Canary Islands?

|                                                                                                                                                                                                                                                                                                                                                                                                                                                                                                                                                                                                                                                                                                                                                                                                                                                                                                                                                                                                                                                                                                                                                                                                                                                                                                                                                                                                                                                                                                                                                                                                                                                                                                                                                                                                                                                                                                                                                                                                                                                                                                                               | 2006  | 2007  | 2008  | 2009  | 2010  | 2011  | 2012  | 2013  | 2014  | 2015  | 2016  | 2017  |
|-------------------------------------------------------------------------------------------------------------------------------------------------------------------------------------------------------------------------------------------------------------------------------------------------------------------------------------------------------------------------------------------------------------------------------------------------------------------------------------------------------------------------------------------------------------------------------------------------------------------------------------------------------------------------------------------------------------------------------------------------------------------------------------------------------------------------------------------------------------------------------------------------------------------------------------------------------------------------------------------------------------------------------------------------------------------------------------------------------------------------------------------------------------------------------------------------------------------------------------------------------------------------------------------------------------------------------------------------------------------------------------------------------------------------------------------------------------------------------------------------------------------------------------------------------------------------------------------------------------------------------------------------------------------------------------------------------------------------------------------------------------------------------------------------------------------------------------------------------------------------------------------------------------------------------------------------------------------------------------------------------------------------------------------------------------------------------------------------------------------------------|-------|-------|-------|-------|-------|-------|-------|-------|-------|-------|-------|-------|
| Climate/sun                                                                                                                                                                                                                                                                                                                                                                                                                                                                                                                                                                                                                                                                                                                                                                                                                                                                                                                                                                                                                                                                                                                                                                                                                                                                                                                                                                                                                                                                                                                                                                                                                                                                                                                                                                                                                                                                                                                                                                                                                                                                                                                   | 89.5% | 89.6% | 89.9% | 90.7% | 91.3% | 90.7% | 91.1% | 90.3% | 90.1% | 89.6% | 89.8% | 89.8% |
| Tranquillity/rest/relaxation                                                                                                                                                                                                                                                                                                                                                                                                                                                                                                                                                                                                                                                                                                                                                                                                                                                                                                                                                                                                                                                                                                                                                                                                                                                                                                                                                                                                                                                                                                                                                                                                                                                                                                                                                                                                                                                                                                                                                                                                                                                                                                  | 39.5% | 40.4% | 41.8% | 43.7% | 42.6% | 42.0% | 41.6% | 39.2% | 38.9% | 38.3% | 36.6% | 37.2% |
| Beaches                                                                                                                                                                                                                                                                                                                                                                                                                                                                                                                                                                                                                                                                                                                                                                                                                                                                                                                                                                                                                                                                                                                                                                                                                                                                                                                                                                                                                                                                                                                                                                                                                                                                                                                                                                                                                                                                                                                                                                                                                                                                                                                       | 33.9% | 34.0% | 35.5% | 36.3% | 35.8% | 34.4% | 34.3% | 34.7% | 34.2% | 33.8% | 34.5% | 35.1% |
| Scenery                                                                                                                                                                                                                                                                                                                                                                                                                                                                                                                                                                                                                                                                                                                                                                                                                                                                                                                                                                                                                                                                                                                                                                                                                                                                                                                                                                                                                                                                                                                                                                                                                                                                                                                                                                                                                                                                                                                                                                                                                                                                                                                       | 26.9% | 25.4% | 24.3% | 23.6% | 22.3% | 21.5% | 20.3% | 20.2% | 21.6% | 22.7% | 21.9% | 22.9% |
| Visiting new places                                                                                                                                                                                                                                                                                                                                                                                                                                                                                                                                                                                                                                                                                                                                                                                                                                                                                                                                                                                                                                                                                                                                                                                                                                                                                                                                                                                                                                                                                                                                                                                                                                                                                                                                                                                                                                                                                                                                                                                                                                                                                                           | 16.9% | 16.7% | 15.5% | 15.3% | 15.8% | 15.1% | 15.1% | 14.2% | 14.6% | 14.2% | 14.6% | 14.7% |
| Price                                                                                                                                                                                                                                                                                                                                                                                                                                                                                                                                                                                                                                                                                                                                                                                                                                                                                                                                                                                                                                                                                                                                                                                                                                                                                                                                                                                                                                                                                                                                                                                                                                                                                                                                                                                                                                                                                                                                                                                                                                                                                                                         | 13.0% | 13.6% | 12.3% | 13.1% | 14.8% | 15.5% | 15.2% | 14.3% | 14.8% | 14.0% | 12.7% | 12.2% |
| Security                                                                                                                                                                                                                                                                                                                                                                                                                                                                                                                                                                                                                                                                                                                                                                                                                                                                                                                                                                                                                                                                                                                                                                                                                                                                                                                                                                                                                                                                                                                                                                                                                                                                                                                                                                                                                                                                                                                                                                                                                                                                                                                      | 4.9%  | 4.9%  | 4.9%  | 4.8%  | 4.8%  | 5.5%  | 5.0%  | 5.2%  | 5.1%  | 7.6%  | 11.1% | 9.7%  |
| Ease of travel                                                                                                                                                                                                                                                                                                                                                                                                                                                                                                                                                                                                                                                                                                                                                                                                                                                                                                                                                                                                                                                                                                                                                                                                                                                                                                                                                                                                                                                                                                                                                                                                                                                                                                                                                                                                                                                                                                                                                                                                                                                                                                                | 8.4%  | 8.9%  | 8.4%  | 8.5%  | 9.3%  | 9.3%  | 9.3%  | 9.0%  | 8.5%  | 8.5%  | 8.9%  | 8.9%  |
| Suitable destination for children                                                                                                                                                                                                                                                                                                                                                                                                                                                                                                                                                                                                                                                                                                                                                                                                                                                                                                                                                                                                                                                                                                                                                                                                                                                                                                                                                                                                                                                                                                                                                                                                                                                                                                                                                                                                                                                                                                                                                                                                                                                                                             | 7.0%  | 6.3%  | 6.2%  | 6.4%  | 8.0%  | 7.5%  | 7.2%  | 7.6%  | 8.0%  | 7.3%  | 7.5%  | 7.6%  |
| Quality of the environment                                                                                                                                                                                                                                                                                                                                                                                                                                                                                                                                                                                                                                                                                                                                                                                                                                                                                                                                                                                                                                                                                                                                                                                                                                                                                                                                                                                                                                                                                                                                                                                                                                                                                                                                                                                                                                                                                                                                                                                                                                                                                                    | 7.9%  | 7.4%  | 7.1%  | 7.1%  | 6.8%  | 6.4%  | 6.1%  | 6.1%  | 6.1%  | 6.6%  | 6.5%  | 6.5%  |
| Active tourism                                                                                                                                                                                                                                                                                                                                                                                                                                                                                                                                                                                                                                                                                                                                                                                                                                                                                                                                                                                                                                                                                                                                                                                                                                                                                                                                                                                                                                                                                                                                                                                                                                                                                                                                                                                                                                                                                                                                                                                                                                                                                                                | 3.5%  | 3.8%  | 3.7%  | 3.6%  | 3.5%  | 3.8%  | 4.1%  | 4.8%  | 5.0%  | 5.2%  | 5.1%  | 5.4%  |
| Nightlife/fun                                                                                                                                                                                                                                                                                                                                                                                                                                                                                                                                                                                                                                                                                                                                                                                                                                                                                                                                                                                                                                                                                                                                                                                                                                                                                                                                                                                                                                                                                                                                                                                                                                                                                                                                                                                                                                                                                                                                                                                                                                                                                                                 | 6.5%  | 6.5%  | 7.7%  | 6.2%  | 5.7%  | 5.1%  | 5.2%  | 5.2%  | 4.4%  | 4.2%  | 3.8%  | 3.8%  |
| Theme parks                                                                                                                                                                                                                                                                                                                                                                                                                                                                                                                                                                                                                                                                                                                                                                                                                                                                                                                                                                                                                                                                                                                                                                                                                                                                                                                                                                                                                                                                                                                                                                                                                                                                                                                                                                                                                                                                                                                                                                                                                                                                                                                   | 1.3%  | 1.2%  | 1.5%  | 2.1%  | 2.4%  | 2.6%  | 2.6%  | 2.6%  | 2.8%  | 3.0%  | 3.0%  | 3.1%  |
| Culture                                                                                                                                                                                                                                                                                                                                                                                                                                                                                                                                                                                                                                                                                                                                                                                                                                                                                                                                                                                                                                                                                                                                                                                                                                                                                                                                                                                                                                                                                                                                                                                                                                                                                                                                                                                                                                                                                                                                                                                                                                                                                                                       | 1.5%  | 1.6%  | 1.7%  | 1.7%  | 2.2%  | 2.4%  | 2.4%  | 2.6%  | 2.5%  | 2.7%  | 2.6%  | 2.7%  |
| Shopping                                                                                                                                                                                                                                                                                                                                                                                                                                                                                                                                                                                                                                                                                                                                                                                                                                                                                                                                                                                                                                                                                                                                                                                                                                                                                                                                                                                                                                                                                                                                                                                                                                                                                                                                                                                                                                                                                                                                                                                                                                                                                                                      | 3.6%  | 4.1%  | 3.8%  | 3.7%  | 3.1%  | 3.0%  | 3.3%  | 2.7%  | 2.9%  | 3.0%  | 2.6%  | 2.5%  |
| Nautical activities                                                                                                                                                                                                                                                                                                                                                                                                                                                                                                                                                                                                                                                                                                                                                                                                                                                                                                                                                                                                                                                                                                                                                                                                                                                                                                                                                                                                                                                                                                                                                                                                                                                                                                                                                                                                                                                                                                                                                                                                                                                                                                           | 1.7%  | 1.9%  | 2.0%  | 1.9%  | 1.9%  | 1.9%  | 1.9%  | 2.3%  | 2.3%  | 2.1%  | 2.2%  | 2.0%  |
| Other sports                                                                                                                                                                                                                                                                                                                                                                                                                                                                                                                                                                                                                                                                                                                                                                                                                                                                                                                                                                                                                                                                                                                                                                                                                                                                                                                                                                                                                                                                                                                                                                                                                                                                                                                                                                                                                                                                                                                                                                                                                                                                                                                  | 0.9%  | 0.8%  | 0.9%  | 0.9%  | 0.8%  | 1.2%  | 1.1%  | 1.3%  | 1.4%  | 1.3%  | 1.2%  | 1.2%  |
| Rural tourism                                                                                                                                                                                                                                                                                                                                                                                                                                                                                                                                                                                                                                                                                                                                                                                                                                                                                                                                                                                                                                                                                                                                                                                                                                                                                                                                                                                                                                                                                                                                                                                                                                                                                                                                                                                                                                                                                                                                                                                                                                                                                                                 | 0.9%  | 1.0%  | 0.8%  | 0.8%  | 0.9%  | 0.9%  | 0.9%  | 0.9%  | 1.0%  | 0.9%  | 1.0%  | 1.1%  |
| Golf                                                                                                                                                                                                                                                                                                                                                                                                                                                                                                                                                                                                                                                                                                                                                                                                                                                                                                                                                                                                                                                                                                                                                                                                                                                                                                                                                                                                                                                                                                                                                                                                                                                                                                                                                                                                                                                                                                                                                                                                                                                                                                                          | 1.3%  | 1.3%  | 1.5%  | 1.3%  | 1.3%  | 1.1%  | 1.2%  | 1.1%  | 1.1%  | 1.1%  | 0.9%  | 1.0%  |
| Sensation of security against natural catastrophes                                                                                                                                                                                                                                                                                                                                                                                                                                                                                                                                                                                                                                                                                                                                                                                                                                                                                                                                                                                                                                                                                                                                                                                                                                                                                                                                                                                                                                                                                                                                                                                                                                                                                                                                                                                                                                                                                                                                                                                                                                                                            | 0.7%  | 0.6%  | 0.6%  | 0.5%  | 0.4%  | 0.7%  | 0.5%  | 0.4%  | 0.5%  | 0.6%  | 0.8%  | 0.7%  |
| Helth-related tourism                                                                                                                                                                                                                                                                                                                                                                                                                                                                                                                                                                                                                                                                                                                                                                                                                                                                                                                                                                                                                                                                                                                                                                                                                                                                                                                                                                                                                                                                                                                                                                                                                                                                                                                                                                                                                                                                                                                                                                                                                                                                                                         | 0.9%  | 1.1%  | 0.9%  | 0.9%  | 0.9%  | 0.8%  | 0.8%  | 0.7%  | 0.6%  | 0.6%  | 0.6%  | 0.5%  |
| Others                                                                                                                                                                                                                                                                                                                                                                                                                                                                                                                                                                                                                                                                                                                                                                                                                                                                                                                                                                                                                                                                                                                                                                                                                                                                                                                                                                                                                                                                                                                                                                                                                                                                                                                                                                                                                                                                                                                                                                                                                                                                                                                        | 5.2%  | 6.2%  | 5.9%  | 5.4%  | 5.3%  | 5.0%  | 5.1%  | 5.6%  | 5.4%  | 5.2%  | 4.6%  | 4.8%  |
| Access to the contract of the |       |       |       |       |       |       |       |       |       |       |       |       |