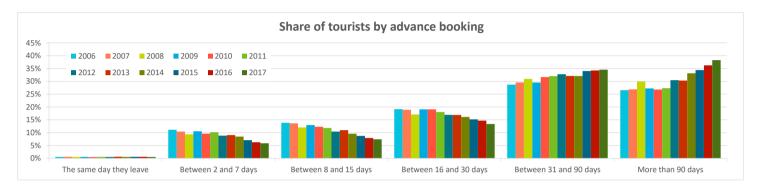

#### How far in advance do they book their trip?

|                         | 2006  | 2007  | 2008  | 2009  | 2010  | 2011  | 2012  | 2013  | 2014  | 2015  | 2016  | 2017  |
|-------------------------|-------|-------|-------|-------|-------|-------|-------|-------|-------|-------|-------|-------|
| The same day they leave | 0.6%  | 0.6%  | 0.6%  | 0.6%  | 0.5%  | 0.6%  | 0.5%  | 0.6%  | 0.6%  | 0.6%  | 0.6%  | 0.5%  |
| Between 2 and 7 days    | 11.1% | 10.4% | 9.4%  | 10.6% | 9.6%  | 10.2% | 8.9%  | 9.1%  | 8.5%  | 7.1%  | 6.3%  | 5.9%  |
| Between 8 and 15 days   | 13.9% | 13.6% | 12.1% | 13.0% | 12.3% | 11.8% | 10.4% | 11.0% | 9.6%  | 8.7%  | 7.9%  | 7.4%  |
| Between 16 and 30 days  | 19.2% | 18.9% | 17.1% | 19.1% | 19.1% | 18.0% | 16.9% | 16.9% | 16.1% | 15.2% | 14.7% | 13.4% |
| Between 31 and 90 days  | 28.7% | 29.6% | 30.9% | 29.5% | 31.7% | 32.1% | 32.8% | 32.1% | 32.1% | 34.0% | 34.3% | 34.6% |
| More than 90 days       | 26.5% | 26.9% | 30.0% | 27.3% | 26.8% | 27.3% | 30.5% | 30.3% | 33.1% | 34.4% | 36.2% | 38.3% |