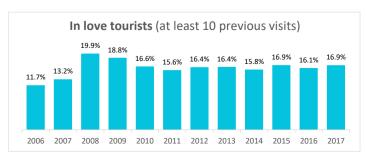

|
| In love (at least 10 previous visits) | 11.7% | 13.2% | 19.9% | 18.8% | 16.6% | 15.6% | 16.4% | 16.4% | 15.8% | 16.9% | 16.1% | 16.9% |

| Impression of their stay       | 2006  | 2007  | 2008  | 2009  | 2010  | 2011  | 2012  | 2013  | 2014  | 2015  | 2016  | 2017  |
|--------------------------------|-------|-------|-------|-------|-------|-------|-------|-------|-------|-------|-------|-------|
|                                |       |       |       |       |       |       |       |       |       |       |       |       |
| Good or very good (% tourists) | 89.9% | 90.3% | 91.3% | 91.2% | 66.3% | 92.7% | 92.9% | 93.1% | 94.0% | 93.2% | 94.1% | 94.0% |
| Average rating (scale 1-10)    | 8.70  | 8.74  | 8.79  | 8.78  | 7.13  | 8.74  | 8.76  | 8.79  | 8.85  | 8.83  | 8.90  | 8.92  |







#### **PLACE OF RESIDENCE**

#### Where are they from?

|                  | 2006  | 2007  | 2008  | 2009  | 2010  | 2011  | 2012  | 2013  | 2014  | 2015  | 2016  | 2017  |
|------------------|-------|-------|-------|-------|-------|-------|-------|-------|-------|-------|-------|-------|
| Source markets   |       |       |       |       |       |       |       |       |       |       |       |       |
| United Kingdom   | 30.3% | 29.5% | 28.7% | 27.6% | 29.5% | 29.2% | 29.4% | 29.4% | 30.6% | 31.4% | 32.2% | 32.7% |
| Germany          | 23.5% | 23.0% | 22.5% | 22.4% | 21.7% | 21.4% | 21.9% | 20.9% | 21.4% | 20.7% | 20.8% | 20.3% |
| Spanish Mainland | 18.0% | 18.8% | 17.9% | 17.4% | 16.3% | 14.0% | 13.1% | 12.4% | 11.1% | 11.1% | 11.2% | 10.7% |
| Nordics          | 9.7%  | 9.3%  | 1