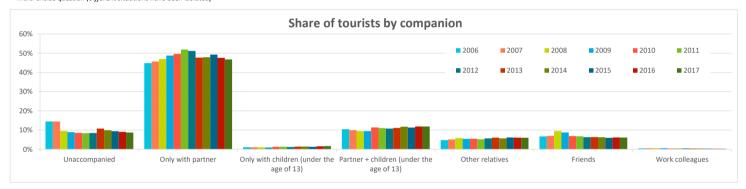

#### Who do they come with?

|                                          | 2006  | 2007  | 2008  | 2009  | 2010  | 2011  | 2012  | 2013  | 2014  | 2015  | 2016  | 2017  |
|------------------------------------------|-------|-------|-------|-------|-------|-------|-------|-------|-------|-------|-------|-------|
| Unaccompanied                            | 14.5% | 14.5% | 9.5%  | 8.9%  | 8.5%  | 8.4%  | 8.5%  | 10.8% | 9.9%  | 9.4%  | 9.1%  | 8.7%  |
| Only with partner                        | 44.8% | 45.7% | 47.0% | 48.8% | 49.6% | 51.9% | 51.2% | 47.7% | 47.9% | 49.3% | 47.6% | 46.8% |
| Only with children (under the age of 13) | 1.1%  | 1.0%  | 1.0%  | 1.0%  | 1.3%  | 1.3%  | 1.2%  | 1.4%  | 1.5%  | 1.3%  | 1.5%  | 1.7%  |
| Partner + children (under the age of 13) | 10.5% | 9.9%  | 9.4%  | 9.5%  | 11.4% | 11.0% | 10.8% | 11.1% | 11.8% | 11.3% | 11.8% | 11.9% |
| Other relatives                          | 4.8%  | 5.1%  | 5.8%  | 5.4%  | 5.5%  | 5.2%  | 5.7%  | 6.0%  | 5.7%  | 6.2%  | 6.0%  | 6.0%  |
| Friends                                  | 6.7%  | 7.0%  | 9.5%  | 8.8%  | 6.9%  | 6.8%  | 6.3%  | 6.3%  | 6.2%  | 6.0%  | 6.1%  | 6.1%  |
| Work colleagues                          | 0.4%  | 0.6%  | 0.6%  | 0.6%  | 0.4%  | 0.5%  | 0.5%  | 0.4%  | 0.4%  | 0.4%  | 0.3%  | 0.3%  |
| Other combinations (1)                   | 17.2% | 16.2% | 17.1% | 17.1% | 16.3% | 14.9% | 15.9% | 16.2% | 16.7% | 16.2% | 17.5% | 18.5% |