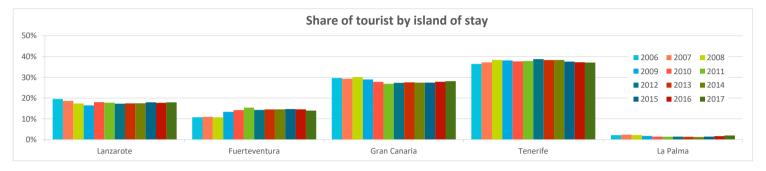

#### INBOUND TOURISM AND TOURIST EXPENDITURE

|                                     | 2006       | 2007       | 2008       | 2009      | 2010      | 2011       | 2012       | 2013       | 2014       | 2015       | 2016       | 2017       |
|-------------------------------------|------------|------------|------------|-----------|-----------|------------|------------|------------|------------|------------|------------|------------|
| Number of tourist ( > 16 years old) |            |            |            |           |           |            |            |            |            |            |            |            |
| - Lanzarote                         | 2,034,723  | 1,923,624  | 1,761,928  | 1,442,791 | 1,602,344 | 1,810,099  | 1,740,273  | 1,820,148  | 1,911,659  | 2,033,971  | 2,328,674  | 2,488,213  |
| - Fuerteventura                     | 1,118,430  | 1,134,214  | 1,086,896  | 1,174,659 | 1,261,325 | 1,570,090  | 1,440,072  | 1,514,524  | 1,595,143  | 1,668,484  | 1,914,107  | 1,938,908  |
| - Gran Canaria                      | 3,078,134  | 3,023,350  | 3,049,092  | 2,539,369 | 2,467,553 | 2,741,346  | 2,747,552  | 2,876,750  | 3,001,310  | 3,104,724  | 3,654,806  | 3,900,824  |
| - Tenerife                          | 3,784,335  | 3,834,847  | 3,885,766  | 3,340,001 | 3,340,638 | 3,855,060  | 3,898,912  | 3,996,638  | 4,193,228  | 4,249,936  | 4,885,901  | 5,144,415  |
| - La Gomera y El Hierro             | 137,824    | 148,560    | 116,093    | 107,020   | 60,249    | 69,333     | 79,151     | 73,615     | 91,914     | 94,099     | 109,330    | 102,304    |
| - La Palma                          | 225,802    | 243,787    | 226,636    | 156,230   | 130,619   | 143,076    | 145,084    | 143,472    | 138,916    | 163,425    | 221,541    | 277,952    |
| Canary Islands                      | 10,379,248 | 10,308,383 | 10,126,410 | 8,760,071 | 8,862,730 | 10,189,005 | 10,051,044 | 10,425,147 | 10,932,170 | 11,314,639 | 13,114,359 | 13,852,616 |