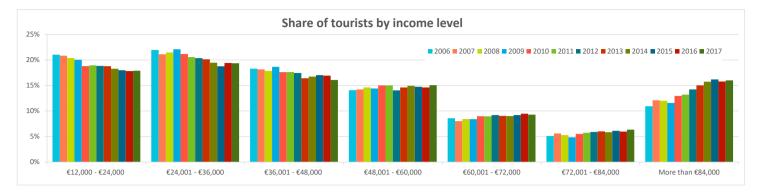

#### Which level of income do they have?

|                               | 2006  | 2007  | 2008  | 2009  | 2010  | 2011  | 2012  | 2013  | 2014  | 2015  | 2016  | 2017  |
|-------------------------------|-------|-------|-------|-------|-------|-------|-------|-------|-------|-------|-------|-------|
| Annual household income level |       |       |       |       |       |       |       |       |       |       |       |       |
| €12,000 - €24,000             | 21.0% | 20.8% | 20.4% | 20.0% | 18.8% | 18.9% | 18.8% | 18.8% | 18.3% | 18.0% | 17.8% | 17.9% |
| €24,001 - €36,000             | 22.0% | 21.1% | 21.5% | 22.1% | 21.2% | 20.5% | 20.4% | 20.1% | 19.5% | 18.7% | 19.4% | 19.3% |
| €36,001 - €48,000             | 18.3% | 18.2% | 17.8% | 18.6% | 17.6% | 17.6% | 17.4% | 16.4% | 16.7% | 17.0% | 16.9% | 16.1% |
| €48,001 - €60,000             | 14.1% | 14.2% | 14.6% | 14.4% | 15.0% | 15.0% | 14.0% | 14.6% | 14.9% | 14.7% | 14.6% | 15.1% |
| €60,001 - €72,000             | 8.6%  | 8.0%  | 8.4%  | 8.4%  | 9.0%  | 8.9%  | 9.2%  | 9.0%  | 9.0%  | 9.2%  | 9.5%  | 9.3%  |
| €72,001 - €84,000             | 5.1%  | 5.6%  | 5.3%  | 4.8%  | 5.5%  | 5.7%  | 5.9%  | 6.0%  | 5.8%  | 6.1%  | 6.0%  | 6.3%  |
| More than €84,000             | 10.9% | 12.1% | 12.0% | 11.6% | 13.0% | 13.2% | 14.2% | 15.0% | 15.7% | 16.2% | 15.8% | 16.0% |