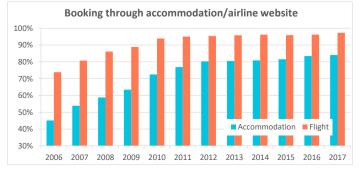

#### How do they book?

|                               | 2006  | 2007  | 2008  | 2009  | 2010  | 2011  | 2012  | 2013  | 2014  | 2015  | 2016  | 2017  |
|-------------------------------|-------|-------|-------|-------|-------|-------|-------|-------|-------|-------|-------|-------|
| Accommodation booking         |       |       |       |       |       |       |       |       |       |       |       |       |
| Tour Operator                 | 38.0% | 38.2% | 40.4% | 46.7% | 47.2% | 49.0% | 46.9% | 42.8% | 45.4% | 44.0% | 42.3% | 42.4% |
| - Tour Operator's website     | 44.3% | 51.6% | 54.0% | 58.1% | 66.5% | 70.5% | 72.2% | 77.8% | 77.0% | 78.9% | 78.8% | 80.6% |
| Accommodation                 | 13.6% | 13.6% | 13.8% | 12.7% | 13.2% | 11.7% | 12.1% | 14.1% | 13.5% | 14.0% | 14.7% | 14.6% |
| - Accommodation's website     | 45.1% | 53.9% | 58.8% | 63.4% | 72.5% | 76.8% | 80.3% | 80.4% | 80.8% | 81.5% | 83.5% | 84.0% |
| Travel agency (High street)   | 32.8% | 28.5% | 26.0% | 23.8% | 20.5% | 19.9% | 21.4% | 21.1% | 20.3% | 19.6% | 20.5% | 19.3% |
| Online Travel Agency (OTA)    | 4.9%  | 7.0%  | 8.4%  | 8.3%  | 11.4% | 12.3% | 12.5% | 14.8% | 13.9% | 15.5% | 16.5% | 17.3% |
| No need to book accommodation | 10.7% | 12.7% | 11.4% | 8.4%  | 7.8%  | 7.2%  | 7.0%  | 7.2%  | 6.9%  | 6.9%  | 6.0%  | 6.4%  |
| Flight booking                |       |       |       |       |       |       |       |       |       |       |       |       |
| Tour Operator                 | 43.2% | 46.1% | 48.8% | 57.0% | 56.0% | 56.9% | 52.0% | 45.2% | 47.5% | 46.4% | 44.6% | 44.8% |
| - Tour Operator's website     | 45.0% | 52.5% | 53.3% | 55.2% | 63.3% | 68.6% | 71.0% | 75.6% | 75.9% | 77.6% | 76.3% | 78.6% |
| Airline                       | 15.2% | 17.3% | 19.3% | 17.3% | 19.2% | 17.3% | 19.1% | 23.9% | 23.1% | 24.3% | 24.8% | 25.8% |
| - Airline's website           | 73.8% | 80.7% | 86.1% | 88.8% | 93.9% | 95.0% | 95.4% | 95.8% | 96.1% | 95.9% | 96.2% | 97.3% |
| Travel agency (High street)   | 35.9% | 29.7% | 23.6% | 19.0% | 16.1% | 16.5% | 19.6% | 19.8% | 19.1% | 18.4% | 19.1% | 18.0% |
| Online Travel Agency (OTA)    | 5.6%  | 6.9%  | 8.3%  | 6.7%  | 8.8%  | 9.3%  | 9.3%  | 11.0% | 10.4% | 11.0% | 11.5% | 11.4% |