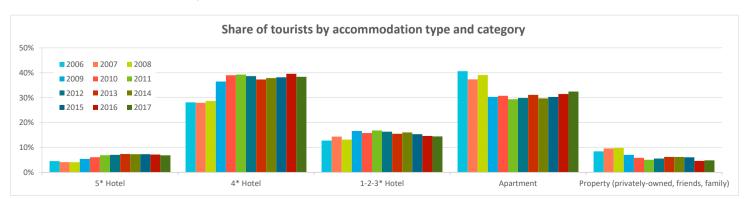

#### Where do they stay?

|                                             | 2006  | 2007  | 2008  | 2009  | 2010  | 2011  | 2012  | 2013  | 2014  | 2015  | 2016  | 2017  |
|---------------------------------------------|-------|-------|-------|-------|-------|-------|-------|-------|-------|-------|-------|-------|
| 5* Hotel                                    | 4.5%  | 4.1%  | 4.0%  | 5.4%  | 6.1%  | 6.8%  | 7.0%  | 7.3%  | 7.3%  | 7.3%  | 7.1%  | 6.8%  |
| 4* Hotel                                    | 28.1% | 27.9% | 28.7% | 36.5% | 39.0% | 39.3% | 38.6% | 37.3% | 37.9% | 38.1% | 39.6% | 38.4% |
| 1-2-3* Hotel                                | 12.7% | 14.3% | 13.1% | 16.6% | 15.8% | 16.8% | 16.3% | 15.5% | 16.0% | 15.3% | 14.6% | 14.4% |
| Apartment                                   | 40.6% | 37.3% | 39.1% | 30.3% | 30.7% | 29.3% | 29.9% | 31.1% | 29.7% | 30.3% | 31.5% | 32.4% |
| Property (privately-owned, friends, family) | 8.4%  | 9.6%  | 9.8%  | 7.0%  | 5.8%  | 5.0%  | 5.5%  | 6.2%  | 6.2%  | 6.0%  | 4.6%  | 4.8%  |
| Others                                      | 5.6%  | 6.7%  | 5.3%  | 4.3%  | 2.6%  | 2.7%  | 2.6%  | 2.6%  | 3.0%  | 2.9%  | 2.6%  | 3.2%  |