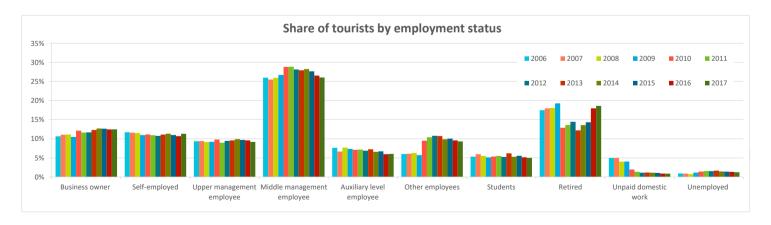

#### What do they do?

|                            | 2006  | 2007  | 2008  | 2009  | 2010  | 2011  | 2012  | 2013  | 2014  | 2015  | 2016  | 2017  |
|----------------------------|-------|-------|-------|-------|-------|-------|-------|-------|-------|-------|-------|-------|
| Business owner             | 10.6% | 11.0% | 11.1% | 10.5% | 12.1% | 11.6% | 11.7% | 12.3% | 12.7% | 12.6% | 12.4% | 12.5% |
| Self-employed              | 11.7% | 11.6% | 11.5% | 11.0% | 11.1% | 10.9% | 10.8% | 11.1% | 11.3% | 11.0% | 10.7% | 11.3% |
| Upper management employee  | 9.3%  | 9.4%  | 9.1%  | 9.2%  | 9.8%  | 9.0%  | 9.4%  | 9.6%  | 9.9%  | 9.7%  | 9.6%  | 9.2%  |
| Middle management employee | 26.0% | 25.5% | 26.0% | 26.7% | 28.8% | 28.9% | 28.1% | 27.9% | 28.2% | 27.7% | 26.5% | 26.0% |
| Auxiliary level employee   | 7.6%  | 6.7%  | 7.7%  | 7.3%  | 7.1%  | 7.2%  | 6.9%  | 7.2%  | 6.6%  | 6.7%  | 5.9%  | 6.0%  |
| Other employees            | 6.0%  | 6.1%  | 6.3%  | 5.7%  | 9.5%  | 10.4% | 10.8% | 10.7% | 9.9%  | 10.0% | 9.6%  | 9.3%  |
| Students                   | 5.3%  | 6.0%  | 5.5%  | 5.1%  | 5.3%  | 5.5%  | 5.3%  | 6.2%  | 5.3%  | 5.5%  | 5.1%  | 5.0%  |
| Retired                    | 17.5% | 17.9% | 18.1% | 19.3% | 12.9% | 13.6% | 14.4% | 12.2% | 13.6% | 14.3% | 18.0% | 18.6% |
| Unpaid domestic work       | 5.0%  | 5.0%  | 4.0%  | 4.0%  | 2.0%  | 1.4%  | 1.1%  | 1.2%  | 1.1%  | 1.1%  | 0.9%  | 0.9%  |
| Unemployed                 | 0.9%  | 0.9%  | 0.8%  | 1.1%  | 1.4%  | 1.6%  | 1.5%  | 1.6%  | 1.4%  | 1.4%  | 1.3%  | 1.2%  |