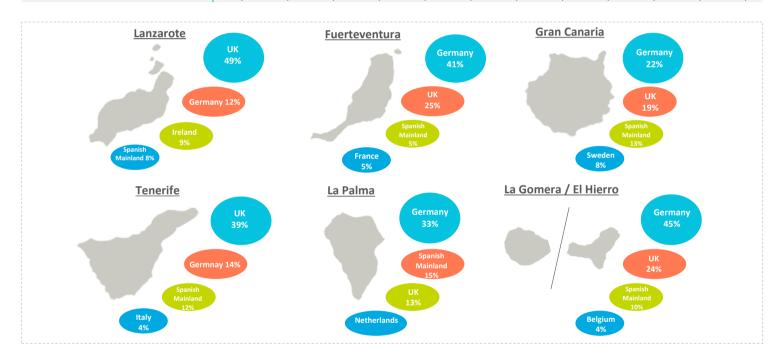

0.0%    | 0.3%    | 0.5%   | 0.2%   | 0.8%   | 0.3%   | 0.3%   | 0.3%   | 0.1%    | 0.0%    |
| Portugal               | 0.0%    | 0.4%    | 0.2%    | 0.0%    | 0.3%   | 0.0%   | 0.0%   | 0.0%   | 0.0%   | 0.0%   | 0.4%    | 0.0%    |
| Russia                 | 0.0%    | 0.0%    | 0.0%    | 0.0%    | 0.0%   | 0.0%   | 0.0%   | 0.0%   | 0.0%   | 0.2%   | 0.3%    | 0.0%    |
| Italy                  | 0.3%    | 2.6%    | 1.0%    | 0.7%    | 0.4%   | 0.7%   | 2.2%   | 0.2%   | 1.3%   | 0.5%   | 1.0%    | 0.7%    |
| Others                 | 0.0%    | 1.2%    | 1.0%    | 0.8%    | 1.0%   | 2.6%   | 0.6%   | 0.0%   | 0.9%   | 0.9%   | 0.4%    | 1.3%    |
| TOTAL                  | 137,824 | 148,560 | 116,093 | 107,020 | 60,249 | 69,333 | 79,151 | 73,615 | 91,914 | 94,099 | 109,330 | 102,304 |



#### How many visit more than one island on their trip?

|                        | 2006 | 2007 | 2008 | 2009 | 2010  | 2011  | 2012  | 2013  | 2014  | 2015  | 2016  | 2017  |
|------------------------|------|------|------|------|-------|-------|-------|-------|-------|-------|-------|-------|
| Island of stay         |      |      |      |      |       |       |       |       |       |       |       |       |
| Lanzarote              |      |      |      |      | 11.2% | 7.6%  | 7.9%  | 9.5%  | 9.6%  | 9.9%  | 9.8%  | 9.0%  |
| Fuerteventura          |      |      |      |      | 11.7% | 10.3% | 13.1% | 13.2% | 14.7% | 14.1% | 14.1% | 13.9% |
| Gran Canaria           |      |      |      |      | 7.5%  | 6.1%  | 6.8%  | 7.7%  | 9.4%  | 10.1% | 10.1% | 10.2% |
| Tenerife               |