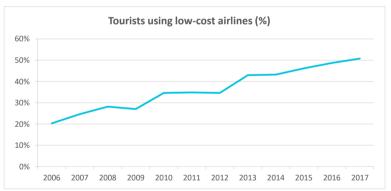

#### What do they book at their place of residence?

|                                            | 2006  | 2007  | 2008  | 2009  | 2010  | 2011  | 2012  | 2013  | 2014  | 2015  | 2016  | 2017  |
|--------------------------------------------|-------|-------|-------|-------|-------|-------|-------|-------|-------|-------|-------|-------|
| Flight and accommodation                   |       |       |       |       |       |       |       |       |       |       |       |       |
| Flight only                                | 15.9% | 19.0% | 17.0% | 13.0% | 11.6% | 10.7% | 10.5% | 10.8% | 10.4% | 10.0% | 8.8%  | 9.3%  |
| Flight and accommodation (room only)       | 33.8% | 30.5% | 32.6% | 28.5% | 26.8% | 25.3% | 25.0% | 26.5% | 25.0% | 25.5% | 25.7% | 26.9% |
| Flight and accommodation (B&B)             | 5.6%  | 5.5%  | 6.7%  | 6.6%  | 6.8%  | 7.0%  | 7.1%  | 7.3%  | 8.0%  | 8.0%  | 8.0%  | 8.3%  |
| Flight and accommodation (half board)      | 26.0% | 23.9% | 23.0% | 23.8% | 23.6% | 22.1% | 21.4% | 20.3% | 19.2% | 18.7% | 20.4% | 19.3% |
| Flight and accommodation (full board)      | 5.0%  | 5.2%  | 4.9%  | 6.3%  | 3.8%  | 4.1%  | 4.3%  | 4.2%  | 4.4%  | 4.2%  | 4.3%  | 4.4%  |
| Flight and accommodation (all inclusive)   | 13.7% | 15.8% | 15.8% | 21.8% | 27.5% | 30.9% | 31.7% | 30.9% | 33.0% | 33.5% | 32.8% | 31.9% |
| Other expenses in their place of residence |       |       |       |       |       |       |       |       |       |       |       |       |
| Car rental                                 | 6.2%  | 6.2%  | 5.7%  | 5.9%  | 8.7%  | 9.0%  | 9.7%  | 11.1% | 10.7% | 11.4% | 11.8% | 12.6% |
| Sporting activities                        | 3.3%  | 3.2%  | 2.7%  | 3.3%  | 4.8%  | 5.1%  | 5.2%  | 5.7%  | 5.2%  | 5.5%  | 5.3%  | 5.1%  |
| Excursions                                 | 1.7%  | 2.0%  | 1.8%  | 1.8%  | 3.5%  | 4.0%  | 4.4%  | 4.9%  | 5.4%  | 5.7%  | 5.7%  | 6.2%  |
| Trip to other islands                      | 0.4%  | 0.5%  | 0.7%  | 0.6%  | 0.7%  | 0.9%  | 1.2%  | 1.7%  | 2.1%  | 2.0%  | 1.6%  | 1.5%  |
| % Tourists using low-cost airlines         | 20.3% | 24.6% | 28.2% | 27.0% | 34.6% | 34.8% | 34.6% | 42.9% | 43.3% | 46.2% | 48.7% | 50.8% |