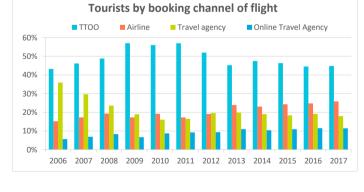

#### How do they book?

|                               | 2006  | 2007  | 2008  | 2009  | 2010  | 2011  | 2012  | 2013  | 2014  | 2015  | 2016  | 2017  |
|-------------------------------|-------|-------|-------|-------|-------|-------|-------|-------|-------|-------|-------|-------|
| Accommodation booking         |       |       |       |       |       |       |       |       |       |       |       |       |
| Tour Operator                 | 38.0% | 38.2% | 40.4% | 46.7% | 47.2% | 49.0% | 46.9% | 42.8% | 45.4% | 44.0% | 42.3% | 42.4% |
| - Tour Operator's website     | 44.3% | 51.6% | 54.0% | 58.1% | 66.5% | 70.5% | 72.2% | 77.8% | 77.0% | 78.9% | 78.8% | 80.6% |
| Accommodation                 | 13.6% | 13.6% | 13.8% | 12.7% | 13.2% | 11.7% | 12.1% | 14.1% | 13.5% | 14.0% | 14.7% | 14.6% |
| - Accommodation's website     | 45.1% | 53.9% | 58.8% | 63.4% | 72.5% | 76.8% | 80.3% | 80.4% | 80.8% | 81.5% | 83.5% | 84.0% |
| Travel agency (High street)   | 32.8% | 28.5% | 26.0% | 23.8% | 20.5% | 19.9% | 21.4% | 21.1% | 20.3% | 19.6% | 20.5% | 19.3% |
| Online Travel Agency (OTA)    | 4.9%  | 7.0%  | 8.4%  | 8.3%  | 11.4% | 12.3% | 12.5% | 14.8% | 13.9% | 15.5% | 16.5% | 17.3% |
| No need to book accommodation | 10.7% | 12.7% | 11.4% | 8.4%  | 7.8%  | 7.2%  | 7.0%  | 7.2%  | 6.9%  | 6.9%  | 6.0%  | 6.4%  |
| Flight booking                |       |       |       |       |       |       |       |       |       |       |       |       |
| Tour Operator                 | 43.2% | 46.1% | 48.8% | 57.0% | 56.0% | 56.9% | 52.0% | 45.2% | 47.5% | 46.4% | 44.6% | 44.8% |
| - Tour Operator's website     | 45.0% | 52.5% | 53.3% | 55.2% | 63.3% | 68.6% | 71.0% | 75.6% | 75.9% | 77.6% | 76.3% | 78.6% |
| Airline                       | 15.2% | 17.3% | 19.3% | 17.3% | 19.2% | 17.3% | 19.1% | 23.9% | 23.1% | 24.3% | 24.8% | 25.8% |
| - Airline's website           | 73.8% | 80.7% | 86.1% | 88.8% | 93.9% | 95.0% | 95.4% | 95.8% | 96.1% | 95.9% | 96.2% | 97.3% |
| Travel agency (High street)   | 35.9% | 29.7% | 23.6% | 19.0% | 16.1% | 16.5% | 19.6% | 19.8% | 19.1% | 18.4% | 19.1% | 18.0% |
| Online Travel Agency (OTA)    | 5.6%  | 6.9%  | 8.3%  | 6.7%  | 8.8%  | 9.3%  | 9.3%  | 11.0% | 10.4% | 11.0% | 11.5% | 11.4% |