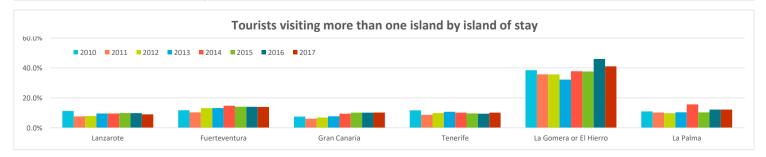

|      |      | 11.2% | 7.6%  | 7.9%  | 9.5%  | 9.6%  | 9.9%  | 9.8%  | 9.0%  |
| Fuerteventura          |      |      |      |      | 11.7% | 10.3% | 13.1% | 13.2% | 14.7% | 14.1% | 14.1% | 13.9% |
| Gran Canaria           |      |      |      |      | 7.5%  | 6.1%  | 6.8%  | 7.7%  | 9.4%  | 10.1% | 10.1% | 10.2% |
| Tenerife               |      |      |      |      | 11.7% | 8.6%  | 9.9%  | 10.7% | 10.1% | 9.6%  | 9.4%  | 10.1% |
| La Gomera or El Hierro |      |      |      |      | 38.5% | 35.7% | 35.6% | 32.2% | 37.7% | 37.6% | 46.0% | 41.0% |
| La Palma               |      |      |      |      | 10.9% | 10.2% | 9.7%  | 10.3% | 15.6% | 10.3% | 12.2% | 12.2% |
| Canary Islands         |      |      |      |      | 10.6% | 8.2%  | 9.4%  | 10.2% | 10.8% | 10.7% | 10.7% | 10.7% |