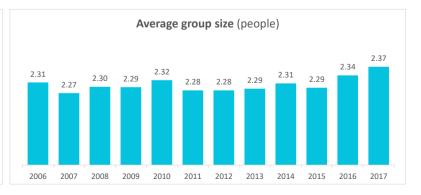

#### How is their travel group?

| Share of tourists by:      | 2006  | 2007  | 2008  | 2009  | 2010  | 2011  | 2012  | 2013  | 2014  | 2015  | 2016  | 2017  |
|----------------------------|-------|-------|-------|-------|-------|-------|-------|-------|-------|-------|-------|-------|
| Size of the group          |       |       |       |       |       |       |       |       |       |       |       |       |
| 1 person                   | 17.2% | 18.6% | 17.7% | 16.3% | 16.8% | 17.2% | 17.6% | 19.5% | 18.6% | 18.4% | 17.3% | 16.5% |
| 2 people                   | 56.2% | 56.5% | 57.2% | 59.1% | 56.6% | 57.7% | 57.1% | 54.1% | 54.5% | 55.8% | 55.1% | 54.8% |
| 3 people                   | 11.5% | 10.9% | 10.7% | 10.8% | 11.6% | 11.2% | 11.1% | 11.4% | 11.6% | 11.1% | 11.9% | 12.1% |
| 4-5 people                 | 13.2% | 12.5% | 12.5% | 12.1% | 13.3% | 12.3% | 12.8% | 13.4% | 13.6% | 13.1% | 13.9% | 14.7% |
| 6 or more people           | 1.8%  | 1.5%  | 1.9%  | 1.7%  | 1.7%  | 1.6%  | 1.4%  | 1.6%  | 1.7%  | 1.6%  | 1.7%  | 1.9%  |
| Average group size         | 2.31  | 2.27  | 2.30  | 2.29  | 2.32  | 2.28  | 2.28  | 2.29  | 2.31  | 2.29  | 2.34  | 2.37  |
| Group composition          |       |       |       |       |       |       |       |       |       |       |       |       |
| Under the age of 2         | 3.1%  | 2.9%  | 2.8%  | 2.8%  | 2.6%  | 2.4%  | 2.3%  | 2.3%  | 2.1%  | 2.2%  | 2.2%  | 1.9%  |
| Between 2 to 12 years old  | 14.5% | 13.7% | 13.4% | 12.9% | 15.7% | 14.8% | 14.6% | 15.7% | 16.1% | 15.6% | 16.8% | 17.5% |
| Between 13 to 65 years old | 91.9% | 91.3% | 89.8% | 88.6% | 93.8% | 93.8% | 92.7% | 93.7% | 92.5% | 91.4% | 88.2% | 87.7% |
| Over 65 years old          | 15.6% | 17.3% | 17.3% | 18.0% | 11.7% | 11.5% | 12.9% | 11.3% | 12.9% | 14.2% | 18.6% | 19.4% |
| * Multi-choise question    |       |       |       |       |       |       |       |       |       |       |       |       |