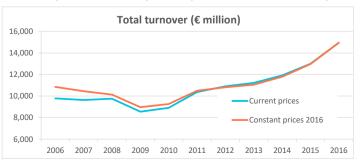

|                                                 | 2006   | 2007   | 2008     | 2009     | 2010   | 2011     | 2012   | 2013     | 2014     | 2015   | 2016   | 2017     |
|-------------------------------------------------|--------|--------|----------|----------|--------|----------|--------|----------|----------|--------|--------|----------|
| Expenditure and lenght of stay                  |        |        |          |          |        |          |        |          |          |        |        |          |
| Average daily expenditure (€)                   | 106.01 | 108.31 | 110.22   | 112.26   | 118.65 | 119.76   | 125.34 | 126.33   | 127.93   | 135.35 | 135.94 | 140.18   |
| - in their place of residence                   | 66.03  | 67.81  | 70.75    | 74.54    | 80.61  | 82.97    | 88.19  | 88.74    | 90.38    | 97.01  | 98.03  | 101.15   |
| - in the Canary Islands                         | 39.98  | 40.50  | 39.47    | 37.72    | 38.04  | 36.78    | 37.14  | 37.59    | 37.54    | 38.35  | 37.90  | 39.03    |
| Average lenght of stay                          | 10.20  | 9.97   | 9.96     | 9.74     | 9.41   | 9.50     | 9.62   | 9.56     | 9.57     | 9.55   | 9.36   | 9.17     |
| Turnover per tourist (€)                        | 943    | 935    | 964      | 976      | 1,005  | 1,018    | 1,085  | 1,076    | 1,090    | 1,149  | 1,141  | 1,155    |
| Total turnover (> 16 years old) (€m)            | 9,783  | 9,639  | 9,762    | 8,550    | 8,908  | 10,369   | 10,906 | 11,221   | 11,913   | 13,000 | 14,957 | 15,999   |
|                                                 | 2006   | 2007   | 2008     | 2009     | 2010   | 2011     | 2012   | 2013     | 2014     | 2015   | 2016   | 2017     |
| Expenditure in the Canary Islands per tourist a |        |        |          |          |        |          |        |          |          |        |        |          |
| Accommodation (**):                             | 440.06 | 453.67 | 407.53   | 422.40   | 345.39 | 332.71   | 319.21 | 334.37   | 358.58   | 392.59 | 390.50 | 425.11   |
| - Accommodation                                 | 329.82 | 340.10 | 330.44   | 342.18   | 256.82 | 243.51   | 242.99 | 257.98   | 269.62   | 290.23 | 286.94 | 308.26   |
| - Additional accommodation expenses             | 110.25 | 113.57 | 77.09    | 80.22    | 88.57  | 89.20    | 76.22  | 76.40    | 88.96    | 102.36 | 103.56 | 116.84   |
| Transport:                                      | 155.46 | 148.27 | 127.77   | 124.48   | 128.06 | 128.65   | 129.36 | 138.47   | 136.33   | 143.23 | 140.71 | 140.95   |
| - Public transport                              | 34.40  | 28.96  | 21.31    | 21.59    | 25.27  | 26.56    | 28.58  | 34.98    | 31.55    | 32.60  | 33.92  | 33.21    |
| - Taxi                                          | 40.31  | 37.11  | 30.69    | 31.34    | 29.73  | 29.58    | 29.96  | 30.72    | 31.10    | 33.24  | 31.75  | 32.54    |
| - Car rental                                    | 80.75  | 82.20  | 75.77    | 71.55    | 73.06  | 72.50    | 70.82  | 72.77    | 73.67    | 77.39  | 75.05  | 75.20    |
| Food and drink:                                 | 235.53 | 231.46 | 236.57   | 222.34   | 220.01 | 232.75   | 247.86 | 259.44   | 274.96   | 283.98 | 272.87 | 272.80   |
| - Food purchases at supermarkets                | 90.77  | 83.69  | 92.29    | 80.87    | 86.31  | 95.74    | 102.53 | 110.51   | 120.67   | 125.13 | 114.79 | 112.09   |
| - Restaurants                                   | 144.76 | 147.77 | 144.29   | 141.47   | 133.70 | 137.01   | 145.32 | 148.93   | 154.29   | 158.86 | 158.08 | 160.71   |
| Souvenirs:                                      | 86.42  | 85.60  | 83.86    | 85.15    | 79.77  | 82.73    | 93.66  | 102.79   | 103.60   | 101.54 | 100.74 | 96.30    |
| Leisure:                                        | 431.75 | 419.25 | 423.92   | 432.28   | 406.86 | 416.89   | 429.66 | 419.89   | 423.80   | 448.33 | 428.30 | 420.00   |
| - Organized excursions                          | 72.33  | 71.29  | 71.76    | 74.52    | 71.17  | 74.49    | 76.41  | 82.98    | 82.31    | 82.52  | 81.21  | 82.04    |
| - Leisure, amusement                            | 53.35  | 56.33  | 52.44    | 55.13    | 53.74  | 51.37    | 54.89  | 52.29    | 55.10    | 57.15  | 52.73  | 55.76    |
| - Trip to other islands                         | 78.34  | 75.00  | 77.88    | 87.18    | 72.18  | 79.83    | 73.06  | 74.93    | 65.30    | 85.12  | 77.77  | 67.66    |
| - Sporting activities                           | 77.63  | 74.05  | 71.83    | 75.62    | 72.42  | 77.98    | 78.38  | 74.89    | 79.62    | 87.65  | 77.52  | 83.95    |
| - Cultural activities                           | 49.74  | 48.72  | 49.68    | 44.41    | 45.38  | 41.53    | 46.72  | 43.50    | 42.76    | 44.07  | 44.72  | 42.42    |
| - Discos and disco-pubs                         | 100.36 | 93.86  | 100.32   | 95.42    | 91.98  | 91.67    | 100.19 | 91.30    | 98.72    | 91.82  | 94.34  | 88.18    |
| Others:                                         | 728.14 | 739.19 | 1,812.56 | 1,850.00 | 704.81 | 3,287.97 | 856.14 | 1,507.21 | 2,232.70 | 805.89 | 641.95 | 2,973.72 |
| - Wellness                                      | 64.60  | 55.61  | 64.06    | 63.71    | 58.70  | 55.35    | 58.87  | 54.96    | 58.36    | 57.00  | 59.10  | 56.75    |
| - Medical expenses                              | 42.88  | 44.38  | 40.70    | 39.36    | 37.56  | 41.15    | 39.00  | 37.37    | 36.67    | 53.42  | 41.35  | 38.51    |
| - Other expenses                                | 620.67 | 639.20 | 1,707.79 | 1,746.93 | 608.55 | 3,191.48 | 758.27 | 1,414.88 | 2,137.67 | 695.47 | 541.51 | 2,878.46 |