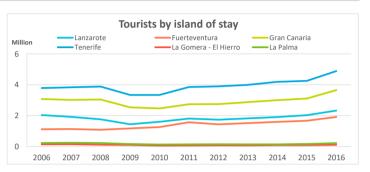

#### INBOUND TOURISM AND TOURIST EXPENDITURE

|                                     | 2006       | 2007       | 2008       | 2009      | 2010      | 2011       | 2012       | 2013       | 2014       | 2015       | 2016       | 2017       |
|-------------------------------------|------------|------------|------------|-----------|-----------|------------|------------|------------|------------|------------|------------|------------|
| Number of tourist ( > 16 years old) |            |            |            |           |           |            |            |            |            |            |            |            |
| - Lanzarote                         | 2,034,723  | 1,923,624  | 1,761,928  | 1,442,791 | 1,602,344 | 1,810,099  | 1,740,273  | 1,820,148  | 1,911,659  | 2,033,971  | 2,328,674  | 2,488,213  |
| - Fuerteventura                     | 1,118,430  | 1,134,214  | 1,086,896  | 1,174,659 | 1,261,325 | 1,570,090  | 1,440,072  | 1,514,524  | 1,595,143  | 1,668,484  | 1,914,107  | 1,938,908  |
| - Gran Canaria                      | 3,078,134  | 3,023,350  | 3,049,092  | 2,539,369 | 2,467,553 | 2,741,346  | 2,747,552  | 2,876,750  | 3,001,310  | 3,104,724  | 3,654,806  | 3,900,824  |
| - Tenerife                          | 3,784,335  | 3,834,847  | 3,885,766  | 3,340,001 | 3,340,638 | 3,855,060  | 3,898,912  | 3,996,638  | 4,193,228  | 4,249,936  | 4,885,901  | 5,144,415  |
| - La Gomera y El Hierro             | 137,824    | 148,560    | 116,093    | 107,020   | 60,249    | 69,333     | 79,151     | 73,615     | 91,914     | 94,099     | 109,330    | 102,304    |
| - La Palma                          | 225,802    | 243,787    | 226,636    | 156,230   | 130,619   | 143,076    | 145,084    | 143,472    | 138,916    | 163,425    | 221,541    | 277,952    |
| Canary Islands                      | 10,379,248 | 10,308,383 | 10,126,410 | 8,760,071 | 8,862,730 | 10,189,005 | 10,051,044 | 10,425,147 | 10,932,170 | 11,314,639 | 13,114,359 | 13,852,616 |