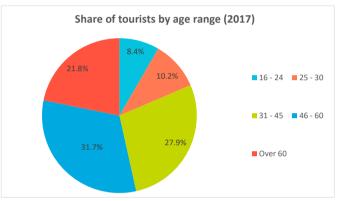

#### **TOURIST PROFILE**

| Who are they?                             |       |       |       |       |       |       |       |       |       |       |       |       |
|-------------------------------------------|-------|-------|-------|-------|-------|-------|-------|-------|-------|-------|-------|-------|
|                                           | 2006  | 2007  | 2008  | 2009  | 2010  | 2011  | 2012  | 2013  | 2014  | 2015  | 2016  | 2017  |
| Gender                                    |       |       |       |       |       |       |       |       |       |       |       |       |
| Percentage of men                         | 49.1% | 48.4% | 49.9% | 49.4% | 48.8% | 49.3% | 49.6% | 49.4% | 49.6% | 49.5% | 48.5% | 48.1% |
| Percentage of women                       | 50.9% | 51.6% | 50.1% | 50.6% | 51.2% | 50.7% | 50.4% | 50.6% | 50.4% | 50.5% | 51.5% | 51.9% |
| Age range                                 |       |       |       |       |       |       |       |       |       |       |       |       |
| 16-24 years old                           | 9.5%  | 10.7% | 10.2% | 9.3%  | 9.0%  | 10.0% | 9.2%  | 9.6%  | 9.3%  | 9.1%  | 8.2%  | 8.4%  |
| 25-30 years old                           | 11.0% | 11.5% | 11.3% | 11.2% | 12.7% | 12.9% | 12.2% | 13.4% | 12.2% | 11.9% | 11.1% | 10.2% |
| 31-45 years old                           | 32.8% | 30.8% | 30.1% | 29.6% | 34.0% | 32.1% | 31.0% | 33.8% | 31.4% | 30.4% | 29.1% | 27.9% |
| 46-60 years old                           | 28.2% | 27.7% | 28.3% | 27.7% | 30.0% | 30.7% | 32.1% | 29.6% | 31.8% | 31.9% | 30.9% | 31.7% |
| Over 60 years old                         | 18.5% | 19.3% | 20.1% | 22.2% | 14.3% | 14.4% | 15.5% | 13.5% | 15.3% | 16.7% | 20.7% | 21.8% |
| Average age (tourists above 16 years old) | 45.06 | 44.87 | 45.38 | 46.01 | 43.79 | 43.70 | 44.49 | 43.29 | 44.42 | 44.98 | 46.33 | 46.88 |
| Standard deviation                        | 15.1  | 15.5  | 15.5  | 15.6  | 14.2  | 14.4  | 14.5  | 14.3  | 14.5  | 14.8  | 15.3  | 15.5  |