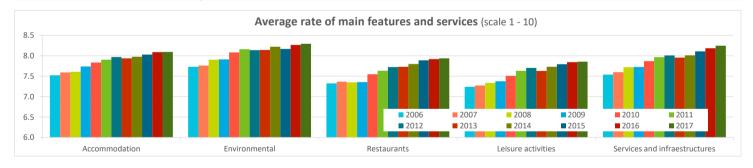

7.8  | 7.8  | 7.7  | 7.7  | 7.8  | 7.9  | 7.9  |
| Taxi services                        | 8.0  | 8.0  | 8.1  | 8.1  | 8.3  | 8.3  | 8.4  | 8.3  | 8.3  | 8.4  | 8.4  | 8.5  |
| Car rental                           | 7.6  | 7.7  | 7.8  | 7.7  | 7.8  | 8.0  | 8.0  | 7.9  | 7.9  | 8.0  | 8.2  | 8.3  |
| Security                             | 7.7  | 7.7  | 7.8  | 7.9  | 8.1  | 8.2  | 8.2  | 8.2  | 8.3  | 8.3  | 8.4  | 8.5  |
| State of roads                       | 7.1  | 7.3  | 7.4  | 7.4  | 7.6  | 7.8  | 7.8  | 7.7  | 7.7  | 7.9  | 8.0  | 8.1  |
| Quality and variety of shops         | 7.1  | 7.1  | 7.1  | 7.1  | 7.2  | 7.3  | 7.3  | 7.3  | 7.4  | 7.5  | 7.6  | 7.7  |
| Hospitality                          | 8.0  | 8.0  | 8.1  | 8.2  | 8.3  | 8.4  | 8.4  | 8.4  | 8.5  | 8.6  | 8.6  | 8.6  |



#### How many are loyal to the destination?

|                                       | 2006  | 2007  | 2008  | 2009  | 2010  | 2011  | 2012  | 2013  | 2014  | 2015  | 2016  | 2017  |
|---------------------------------------|-------|-------|-------|-------|-------|-------|-------|-------|-------|-------|-------|-------|
| Repeat tourists                       | 77.7% | 77.6% | 78.2% | 79.6% | 77.8% | 76.2% | 77.0% | 76.5% | 76.7% | 76.8% | 77.3% | 77.3% |
| In love (at least 10 previous visits) | 11.7% | 13.2% | 19.9% | 18.8% | 16.6% | 15.6% | 16.4% | 16.4% | 15.8% | 16.9% | 16.1% | 16.9% |

| Impression of their stay       | 2006  | 2007  | 2008  | 2009  | 2010  | 2011  | 2012  | 2013  | 2014  | 2015  | 2016  | 2017  |
|--------------------------------|-------|-------|-------|-------|---