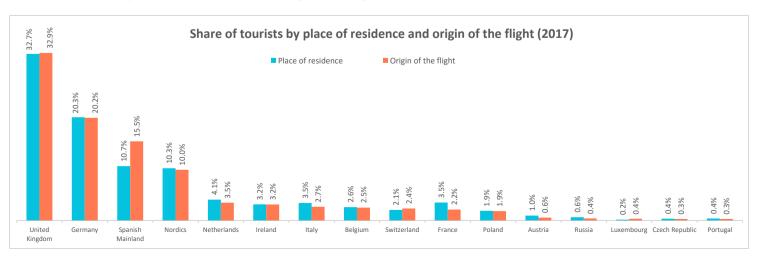

73.3% | 73.2% |
| Russia           | 85.3% | 76.7% | 75.8% | 76.9% | 81.7% | 66.5% | 62.8% | 47.6% | 72.0% | 79.1% | 72.9% | 62.2% |
| Portugal         | 39.1% | 55.9% | 48.5% | 61.1% | 82.8% | 87.4% | 83.1% | 63.9% | 77.6% | 72.4% | 71.3% | 64.6% |
| Austria          | 63.7% | 62.5% | 71.5% | 67.0% | 71.0% | 65.6% | 68.0% | 66.8% | 66.1% | 54.4% | 55.7% | 50.6% |
| Netherlands      | 82.8% | 84.9% | 81.5% | 75.6% | 77.7% | 78.5% | 83.7% | 36.3% | 81.1% | 79.6% | 48.5% | 79.3% |
| France           | 46.5% | 29.1% | 23.2% | 41.6% | 43.9% | 41.0% | 53.7% | 26.1% | 55.5% | 64.1% | 44.8% | 59.2% |
| Others           | 10.0% | 13.8% | 12.2% | 25.9% | 50.8% | 51.1% | 54.0% | 25.9% | 38.3% | 42.7% | 26.8% | 40.1% |

- Comparison between place of residence of tourists and origin of their flights





#### Percentage of tourists traveling on non-stop flights from their own country (2017)





#### **ISLAND INDICATORS**

|                                     | 2006  | 2007  | 2008  | 2009  | 2010  | 2011  | 2012  | 2013  | 2014  | 2015  | 2016  | 2017  |
|-------------------------------------|-------|-------|-------|-------|-------|-------|-------|-------|-------|-------|-------|-------|
| Share of tourists ( > 16 years old) |       |       |       |       |       |       |       |       |       |       |       |       |
| Lanzarote                           | 19.6% | 18.7% | 17.4% | 16.5% | 18.1% | 17.8% | 17.3% | 17.5% | 17.5% | 18.0% | 17.8% | 18.0% |
| Fuerteventura                       | 10.8% | 11.0% | 10.7% | 13.4% | 14.2% | 15.4% | 14.3% | 14.5% | 14.6% | 14.7% | 14.6% | 14.