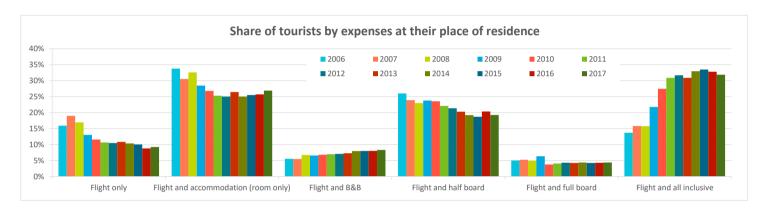

#### What do they book at their place of residence?

|                                            | 2006  | 2007  | 2008  | 2009  | 2010  | 2011  | 2012  | 2013  | 2014  | 2015  | 2016  | 2017  |
|--------------------------------------------|-------|-------|-------|-------|-------|-------|-------|-------|-------|-------|-------|-------|
| Flight and accommodation                   |       |       |       |       |       |       |       |       |       |       |       |       |
| Flight only                                | 15.9% | 19.0% | 17.0% | 13.0% | 11.6% | 10.7% | 10.5% | 10.8% | 10.4% | 10.0% | 8.8%  | 9.3%  |
| Flight and accommodation (room only)       | 33.8% | 30.5% | 32.6% | 28.5% | 26.8% | 25.3% | 25.0% | 26.5% | 25.0% | 25.5% | 25.7% | 26.9% |
| Flight and accommodation (B&B)             | 5.6%  | 5.5%  | 6.7%  | 6.6%  | 6.8%  | 7.0%  | 7.1%  | 7.3%  | 8.0%  | 8.0%  | 8.0%  | 8.3%  |
| Flight and accommodation (half board)      | 26.0% | 23.9% | 23.0% | 23.8% | 23.6% | 22.1% | 21.4% | 20.3% | 19.2% | 18.7% | 20.4% | 19.3% |
| Flight and accommodation (full board)      | 5.0%  | 5.2%  | 4.9%  | 6.3%  | 3.8%  | 4.1%  | 4.3%  | 4.2%  | 4.4%  | 4.2%  | 4.3%  | 4.4%  |
| Flight and accommodation (all inclusive)   | 13.7% | 15.8% | 15.8% | 21.8% | 27.5% | 30.9% | 31.7% | 30.9% | 33.0% | 33.5% | 32.8% | 31.9% |
| Other expenses in their place of residence |       |       |       |       |       |       |       |       |       |       |       |       |
| Car rental                                 | 6.2%  | 6.2%  | 5.7%  | 5.9%  | 8.7%  | 9.0%  | 9.7%  | 11.1% | 10.7% | 11.4% | 11.8% | 12.6% |
| Sporting activities                        | 3.3%  | 3.2%  | 2.7%  | 3.3%  | 4.8%  | 5.1%  | 5.2%  | 5.7%  | 5.2%  | 5.5%  | 5.3%  | 5.1%  |
| Excursions                                 | 1.7%  | 2.0%  | 1.8%  | 1.8%  | 3.5%  | 4.0%  | 4.4%  | 4.9%  | 5.4%  | 5.7%  | 5.7%  | 6.2%  |
| Trip to other islands                      | 0.4%  | 0.5%  | 0.7%  | 0.6%  | 0.7%  | 0.9%  | 1.2%  | 1.7%  | 2.1%  | 2.0%  | 1.6%  | 1.5%  |
| % Tourists using low-cost airlines         | 20.3% | 24.6% | 28.2% | 27.0% | 34.6% | 34.8% | 34.6% | 42.9% | 43.3% | 46.2% | 48.7% | 50.8% |