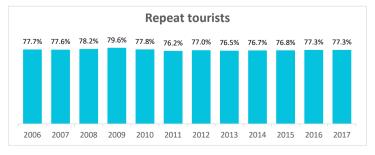

3% |
| In love (at least 10 previous visits) | 11.7% | 13.2% | 19.9% | 18.8% | 16.6% | 15.6% | 16.4% | 16.4% | 15.8% | 16.9% | 16.1% | 16.9% |

| Impression of their stay       | 2006  | 2007  | 2008  | 2009  | 2010  | 2011  | 2012  | 2013  | 2014  | 2015  | 2016  | 2017  |
|--------------------------------|-------|-------|-------|-------|-------|-------|-------|-------|-------|-------|-------|-------|
|                                |       |       |       |       |       |       |       |       |       |       |       |       |
| Good or very good (% tourists) | 89.9% | 90.3% | 91.3% | 91.2% | 66.3% | 92.7% | 92.9% | 93.1% | 94.0% | 93.2% | 94.1% | 94.0% |
| Average rating (scale 1-10)    | 8.70  | 8.74  | 8.79  | 8.78  | 7.13  | 8.74  | 8.76  | 8.79  | 8.85  | 8.83  | 8.90  | 8.92  |







#### **PLACE OF RESIDENCE**

#### Where are they from?

|                  | 2006  | 2007  | 2008  | 2009  | 2010  | 2011  | 2012  | 2013  | 2014  | 2015  | 2016  | 2017  |
|------------------|-------|-------|-------|-------|-------|-------|-------|-------|-------|-------|-------|-------|
| Source markets   |       |       |       |       |       |       |       |       |       |       |       |       |
| United Kingdom   | 30.3% | 29.5% | 28.7% | 27.6% | 29.5% | 29.2% | 29.4% | 29.4% | 30.6% | 31.4% | 32.2% | 32.7% |
| Germany          | 23.5% | 23.0% | 22.5% | 22.4% | 21.7% | 21.4% | 21.9% | 20.9% | 21.4% | 20.7% | 20.8% | 20.3% |
| Spanish Mainland | 18.0% | 18.8% | 17.9% | 17.4% | 16.3% | 14.0% | 13.1% | 12.4% | 11.1% | 11.1% | 11.2% | 10.7% |
| Nordics          | 9.7%  | 9.3%  |