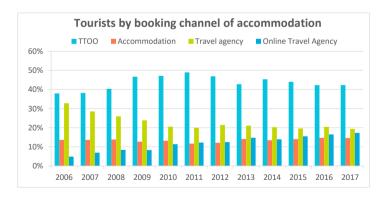

#### How do they book?

|                               | 2006  | 2007  | 2008  | 2009  | 2010  | 2011  | 2012  | 2013  | 2014  | 2015  | 2016  | 2017  |
|-------------------------------|-------|-------|-------|-------|-------|-------|-------|-------|-------|-------|-------|-------|
| Accommodation booking         |       |       |       |       |       |       |       |       |       |       |       |       |
| Tour Operator                 | 38.0% | 38.2% | 40.4% | 46.7% | 47.2% | 49.0% | 46.9% | 42.8% | 45.4% | 44.0% | 42.3% | 42.4% |
| - Tour Operator's website     | 44.3% | 51.6% | 54.0% | 58.1% | 66.5% | 70.5% | 72.2% | 77.8% | 77.0% | 78.9% | 78.8% | 80.6% |
| Accommodation                 | 13.6% | 13.6% | 13.8% | 12.7% | 13.2% | 11.7% | 12.1% | 14.1% | 13.5% | 14.0% | 14.7% | 14.6% |
| - Accommodation's website     | 45.1% | 53.9% | 58.8% | 63.4% | 72.5% | 76.8% | 80.3% | 80.4% | 80.8% | 81.5% | 83.5% | 84.0% |
| Travel agency (High street)   | 32.8% | 28.5% | 26.0% | 23.8% | 20.5% | 19.9% | 21.4% | 21.1% | 20.3% | 19.6% | 20.5% | 19.3% |
| Online Travel Agency (OTA)    | 4.9%  | 7.0%  | 8.4%  | 8.3%  | 11.4% | 12.3% | 12.5% | 14.8% | 13.9% | 15.5% | 16.5% | 17.3% |
| No need to book accommodation | 10.7% | 12.7% | 11.4% | 8.4%  | 7.8%  | 7.2%  | 7.0%  | 7.2%  | 6.9%  | 6.9%  | 6.0%  | 6.4%  |
| Flight booking                |       |       |       |       |       |       |       |       |       |       |       |       |
| Tour Operator                 | 43.2% | 46.1% | 48.8% | 57.0% | 56.0% | 56.9% | 52.0% | 45.2% | 47.5% | 46.4% | 44.6% | 44.8% |
| - Tour Operator's website     | 45.0% | 52.5% | 53.3% | 55.2% | 63.3% | 68.6% | 71.0% | 75.6% | 75.9% | 77.6% | 76.3% | 78.6% |
| Airline                       | 15.2% | 17.3% | 19.3% | 17.3% | 19.2% | 17.3% | 19.1% | 23.9% | 23.1% | 24.3% | 24.8% | 25.8% |
| - Airline's website           | 73.8% | 80.7% | 86.1% | 88.8% | 93.9% | 95.0% | 95.4% | 95.8% | 96.1% | 95.9% | 96.2% | 97.3% |
| Travel agency (High street)   | 35.9% | 29.7% | 23.6% | 19.0% | 16.1% | 16.5% | 19.6% | 19.8% | 19.1% | 18.4% | 19.1% | 18.0% |
| Online Travel Agency (OTA)    | 5.6%  | 6.9%  | 8.3%  | 6.7%  | 8.8%  | 9.3%  | 9.3%  | 11.0% | 10.4% | 11.0% | 11.5% | 11.4% |