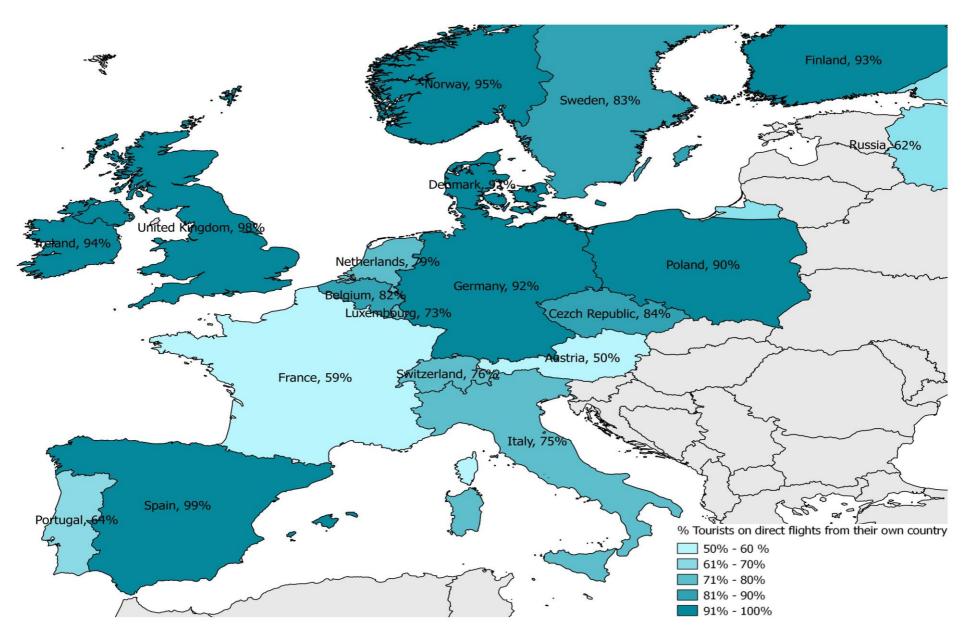

47.6% | 72.0% | 79.1% | 72.9% | 62.2% |
| Portugal         | 39.1% | 55.9% | 48.5% | 61.1% | 82.8% | 87.4% | 83.1% | 63.9% | 77.6% | 72.4% | 71.3% | 64.6% |
| Austria          | 63.7% | 62.5% | 71.5% | 67.0% | 71.0% | 65.6% | 68.0% | 66.8% | 66.1% | 54.4% | 55.7% | 50.6% |
| Netherlands      | 82.8% | 84.9% | 81.5% | 75.6% | 77.7% | 78.5% | 83.7% | 36.3% | 81.1% | 79.6% | 48.5% | 79.3% |
| France           | 46.5% | 29.1% | 23.2% | 41.6% | 43.9% | 41.0% | 53.7% | 26.1% | 55.5% | 64.1% | 44.8% | 59.2% |
| Others           | 10.0% | 13.8% | 12.2% | 25.9% | 50.8% | 51.1% | 54.0% | 25.9% | 38.3% | 42.7% | 26.8% | 40.1% |

- Comparison between place of residence of tourists and origin of their flights





#### Percentage of tourists traveling on non-stop flights from their own country (2017)





#### **ISLAND INDICATORS**

|                                     | 2006  | 2007  | 2008  | 2009  | 2010  | 2011  | 2012  | 2013  | 2014  | 2015  | 2016  | 2017  |
|-------------------------------------|-------|-------|-------|-------|-------|-------|-------|-------|-------|-------|-------|-------|
| Share of tourists ( > 16 years old) |       |       |       |       |       |       |       |       |       |       |       |       |
| Lanzarote                           | 19.6% | 18.7% | 17.4% | 16.5% | 18.1% | 17.8% | 17.3% | 17.5% | 17.5% | 18.0% | 17.8% | 18.0% |
| Fuerteventura                       | 10.8% | 11.0% | 10.7% | 13.4% | 14.2% | 15.4% | 14.3% | 14.5% | 14.6% | 14.7% | 14.6% | 14.0% |
| Gran Canaria                        | 29.7% | 29.3% | 30.1% | 29.0% | 27.8% | 26.9% |