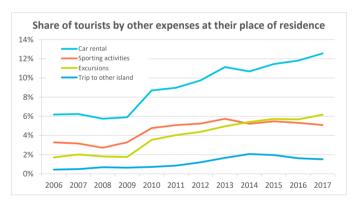

#### What do they book at their place of residence?

|                                            | 2006  | 2007  | 2008  | 2009  | 2010  | 2011  | 2012  | 2013  | 2014  | 2015  | 2016  | 2017  |
|--------------------------------------------|-------|-------|-------|-------|-------|-------|-------|-------|-------|-------|-------|-------|
| Flight and accommodation                   |       |       |       |       |       |       |       |       |       |       |       |       |
| Flight only                                | 15.9% | 19.0% | 17.0% | 13.0% | 11.6% | 10.7% | 10.5% | 10.8% | 10.4% | 10.0% | 8.8%  | 9.3%  |
| Flight and accommodation (room only)       | 33.8% | 30.5% | 32.6% | 28.5% | 26.8% | 25.3% | 25.0% | 26.5% | 25.0% | 25.5% | 25.7% | 26.9% |
| Flight and accommodation (B&B)             | 5.6%  | 5.5%  | 6.7%  | 6.6%  | 6.8%  | 7.0%  | 7.1%  | 7.3%  | 8.0%  | 8.0%  | 8.0%  | 8.3%  |
| Flight and accommodation (half board)      | 26.0% | 23.9% | 23.0% | 23.8% | 23.6% | 22.1% | 21.4% | 20.3% | 19.2% | 18.7% | 20.4% | 19.3% |
| Flight and accommodation (full board)      | 5.0%  | 5.2%  | 4.9%  | 6.3%  | 3.8%  | 4.1%  | 4.3%  | 4.2%  | 4.4%  | 4.2%  | 4.3%  | 4.4%  |
| Flight and accommodation (all inclusive)   | 13.7% | 15.8% | 15.8% | 21.8% | 27.5% | 30.9% | 31.7% | 30.9% | 33.0% | 33.5% | 32.8% | 31.9% |
| Other expenses in their place of residence |       |       |       |       |       |       |       |       |       |       |       |       |
| Car rental                                 | 6.2%  | 6.2%  | 5.7%  | 5.9%  | 8.7%  | 9.0%  | 9.7%  | 11.1% | 10.7% | 11.4% | 11.8% | 12.6% |
| Sporting activities                        | 3.3%  | 3.2%  | 2.7%  | 3.3%  | 4.8%  | 5.1%  | 5.2%  | 5.7%  | 5.2%  | 5.5%  | 5.3%  | 5.1%  |
| Excursions                                 | 1.7%  | 2.0%  | 1.8%  | 1.8%  | 3.5%  | 4.0%  | 4.4%  | 4.9%  | 5.4%  | 5.7%  | 5.7%  | 6.2%  |
| Trip to other islands                      | 0.4%  | 0.5%  | 0.7%  | 0.6%  | 0.7%  | 0.9%  | 1.2%  | 1.7%  | 2.1%  | 2.0%  | 1.6%  | 1.5%  |
| % Tourists using low-cost airlines         | 20.3% | 24.6% | 28.2% | 27.0% | 34.6% | 34.8% | 34.6% | 42.9% | 43.3% | 46.2% | 48.7% | 50.8% |