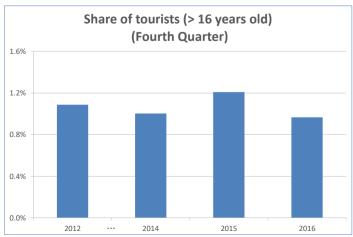

## How many are they and how much do they spend?

# How do they book?

|                                            | 2012Q4          | 2013Q4            | 2014Q4 | 2015Q4 | 2016Q4 |
|--------------------------------------------|-----------------|-------------------|--------|--------|--------|
| Tourist arrivals (> 16 years old)          | 29,271          |                   | 28,919 | 37,878 | 34,170 |
| Average daily expenditure (€)              | 120.03          |                   | 113.76 | 104.40 | 128.51 |
| . in their place of residence              | 89.39           |                   | 80.20  | 77.53  | 91.85  |
| . in the Canary Islands                    | 30.64           |                   | 33.56  | 26.87  | 36.66  |
| Average lenght of stay                     | 8.45            |                   | 8.59   | 7.79   | 7.70   |
| Turnover per tourist (€)                   | 996             |                   | 884    | 776    | 951    |
| Total turnover (> 16 years old) (€m)       | 29.2            |                   | 25.6   | 29.4   | 32.5   |
| Share of total turnover                    | 21.4%           |                   | 21.6%  | 22.9%  | 28.0%  |
| Share of total tourist                     | 20.9%           |                   | 22.6%  | 27.3%  | 28.7%  |
| Expenditure in the Canary Islands per tour | rist and trip ( | E) <sup>(*)</sup> |        |        |        |
| Accommodation (**):                        | 14.92           |                   | 18.86  | 26.82  | 25.25  |
| - Accommodation                            | 14.92           |                   | 13.99  | 26.61  | 24.71  |
| - Additional accommodation expenses        | 0.00            |                   | 4.87   | 0.21   | 0.55   |
| Transport:                                 | 26.91           |                   | 21.70  | 22.20  | 24.84  |
| - Public transport                         | 9.24            |                   | 6.12   | 4.50   | 7.97   |
| - Taxi                                     | 1.47            |                   | 3.28   | 3.01   | 5.26   |
| - Car rental                               | 16.19           |                   | 12.30  | 14.69  | 11.61  |
| Food and drink:                            | 78.59           |                   | 58.89  | 54.80  | 57.52  |
| - Food purchases at supermarkets           | 31.27           |                   | 24.18  | 23.42  | 24.72  |
| - Restaurants                              | 47.31           |                   | 34.71  | 31.39  | 32.80  |
| Souvenirs:                                 | 63.80           |                   | 98.29  | 37.59  | 72.41  |
| Leisure:                                   | 44.96           |                   | 55.95  | 52.59  | 82.11  |
| - Organized excursions                     | 21.42           |                   | 31.25  | 24.30  | 46.01  |
| - Leisure, amusement                       | 4.17            |                   | 10.02  | 8.17   | 12.34  |
| - Trip to other islands                    | 5.13            |                   | 5.24   | 9.75   | 5.44   |
| - Sporting activities                      | 10.31           |                   | 5.44   | 6.77   | 10.39  |
| - Cultural activities                      | 0.85            |                   | 0.57   | 0.69   | 1.37   |
| - Discos and disco-pubs                    | 3.08            |                   | 3.42   | 2.91   | 6.56   |
| Others:                                    | 14.83           |                   | 7.58   | 7.97   | 16.13  |
| - Wellness                                 | 3.29            |                   | 1.17   | 0.29   | 10.30  |
| - Medical expenses                         | 0.11            |                   | 0.00   | 0.60   | 2.14   |
| - Other expenses                           | 11.43           |                   | 6.41   | 7.08   | 3.69   |