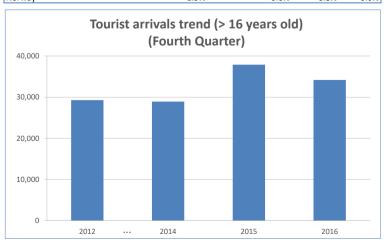

## How many are they and how much do they spend?

# How do they book?

|                                            | 2012Q4          | 2013Q4            | 2014Q4 | 2015Q4 | 2016Q4 |
|--------------------------------------------|-----------------|-------------------|--------|--------|--------|
| Tourist arrivals (> 16 years old)          | 29,271          |                   | 28,919 | 37,878 | 34,170 |
| Average daily expenditure (€)              | 120.03          |                   | 113.76 | 104.40 | 128.51 |
| . in their place of residence              | 89.39           |                   | 80.20  | 77.53  | 91.85  |
| . in the Canary Islands                    | 30.64           |                   | 33.56  | 26.87  | 36.66  |
| Average lenght of stay                     | 8.45            |                   | 8.59   | 7.79   | 7.70   |
| Turnover per tourist (€)                   | 996             |                   | 884    | 776    | 951    |
| Total turnover (> 16 years old) (€m)       | 29.2            |                   | 25.6   | 29.4   | 32.5   |
| Share of total turnover                    | 21.4%           |                   | 21.6%  | 22.9%  | 28.0%  |
| Share of total tourist                     | 20.9%           |                   | 22.6%  | 27.3%  | 28.7%  |
| Expenditure in the Canary Islands per tour | rist and trip ( | E) <sup>(*)</sup> |        |        |        |
| Accommodation (**):                        | 14.92           |                   | 18.86  | 26.82  | 25.25  |
| - Accommodation                            | 14.92           |                   | 13.99  | 26.61  | 24.71  |
| - Additional accommodation expenses        | 0.00            |                   | 4.87   | 0.21   | 0.55   |
| Transport:                                 | 26.91           |                   | 21.70  | 22.20  | 24.84  |
| - Public transport                         | 9.24            |                   | 6.12   | 4.50   | 7.97   |
| - Taxi                                     | 1.47            |                   | 3.28   | 3.01   | 5.26   |
| - Car rental                               | 16.19           |                   | 12.30  | 14.69  | 11.61  |
| Food and drink:                            | 78.59           |                   | 58.89  | 54.80  | 57.52  |
| - Food purchases at supermarkets           | 31.27           |                   | 24.18  | 23.42  | 24.72  |
| - Restaurants                              | 47.31           |                   | 34.71  | 31.39  | 32.80  |
| Souvenirs:                                 | 63.80           |                   | 98.29  | 37.59  | 72.41  |
| Leisure:                                   | 44.96           |                   | 55.95  | 52.59  | 82.11  |
| - Organized excursions                     | 21.42           |                   | 31.25  | 24.30  | 46.01  |
| - Leisure, amusement                       | 4.17            |                   | 10.02  | 8.17   | 12.34  |
| - Trip to other islands                    | 5.13            |                   | 5.24   | 9.75   | 5.44   |
| - Sporting activities                      | 10.31           |                   | 5.44   | 6.77   | 10.39  |
| - Cultural activities                      | 0.85            |                   | 0.57   | 0.69   | 1.37   |
| - Discos and disco-pubs                    | 3.08            |                   | 3.42   | 2.91   | 6.56   |
| Others:                                    | 14.83           |                   | 7.58   | 7.97   | 16.13  |
| - Wellness                                 | 3.29            |                   | 1.17   | 0.29   | 10.30  |
| - Medical expenses                         | 0.11            |                   | 0.00   | 0.60   | 2.14   |
| - Other expenses                           | 11.43           |                   | 6.41   | 7.08   | 3.69   |