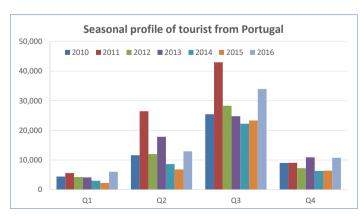

# **Profile of Portuguese tourist visiting Canary Islands 2016**

#### How many are they and how much do they spend?