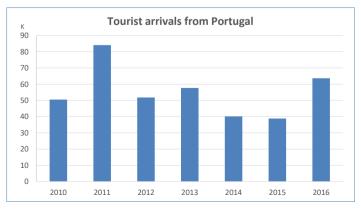

# **Profile of Portuguese tourist visiting Canary Islands 2016**

#### How many are they and how much do they spend?