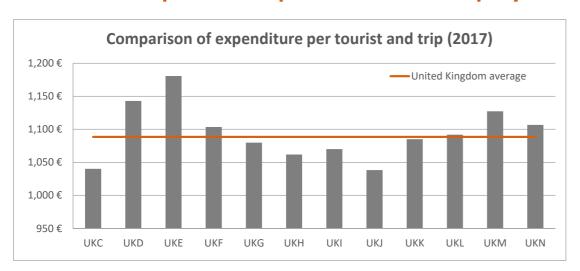

### **GRAN CANARIA: expenditure per tourist and trip by source region (NUTS1)**

| Code                                               | Region (NUTS1)           | Main cities            |
|----------------------------------------------------|--------------------------|------------------------|
| UKC                                                | North-East               | Teesside y Newcastle   |
| UKD                                                | North-West               | Manchester y Liverpool |
| UKE                                                | Yorkshire and The Humber | Leeds y Sheffield      |
| UKF                                                | East Midlands            | Nottingham             |
| UKG                                                | West Midlands            | Birmingham             |
| UKH                                                | East of England          | Cambridge              |
| UKI                                                | London                   | London                 |
| UKJ                                                | South-East               | Oxford                 |
| UKK                                                | South-West               | Bristol y Bath         |
| UKL                                                | Wales                    | Cardiff                |
| UKM                                                | Scotland                 | Glasgow y Edinburgh    |
| UKN                                                | Northern Ireland         | Belfast                |
| Source: ISTAC (Encuesta sobre el Gasto Turístico). |                          |                        |