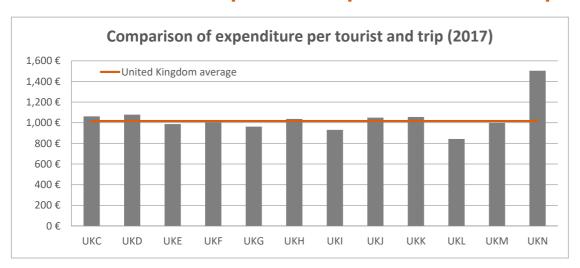

### **TENERIFE:** expenditure per tourist and trip by source region (NUTS1)

| Code | Region (NUTS1)           | Main cities            |
|------|--------------------------|------------------------|
| UKC  | North-East               | Teesside y Newcastle   |
| UKD  | North-West               | Manchester y Liverpool |
| UKE  | Yorkshire and The Humber | Leeds y Sheffield      |
| UKF  | East Midlands            | Nottingham             |
| UKG  | West Midlands            | Birmingham             |
| UKH  | East of England          | Cambridge              |
| UKI  | London                   | London                 |
| UKJ  | South-East               | Oxford                 |
| UKK  | South-West               | Bristol y Bath         |
| UKL  | Wales                    | Cardiff                |
| UKM  | Scotland                 | Glasgow y Edinburgh    |
| UKN  | Northern Ireland         | Belfast                |