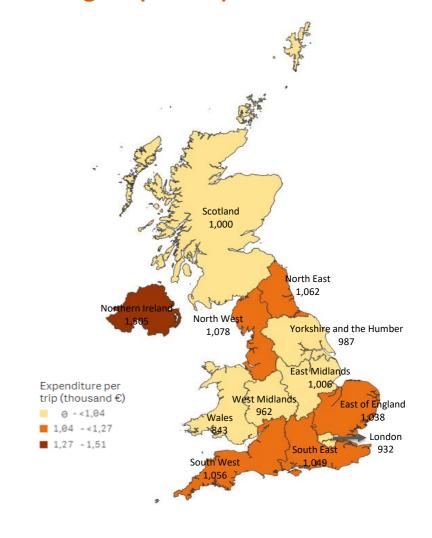

### **LANZAROTE:** expenditure per tourist and trip by source region (NUTS1)

| Code | Region (NUTS1)           | Main cities            |
|------|--------------------------|------------------------|
| UKC  | North-East               | Teesside y Newcastle   |
| UKD  | North-West               | Manchester y Liverpool |
| UKE  | Yorkshire and The Humber | Leeds y Sheffield      |
| UKF  | East Midlands            | Nottingham             |
| UKG  | West Midlands            | Birmingham             |
| UKH  | East of England          | Cambridge              |
| UKI  | London                   | London                 |
| UKJ  | South-East               | Oxford                 |
| UKK  | South-West               | Bristol y Bath         |
| UKL  | Wales                    | Cardiff                |
| UKM  | Scotland                 | Glasgow y Edinburgh    |
| UKN  | Northern Ireland         | Belfast                |