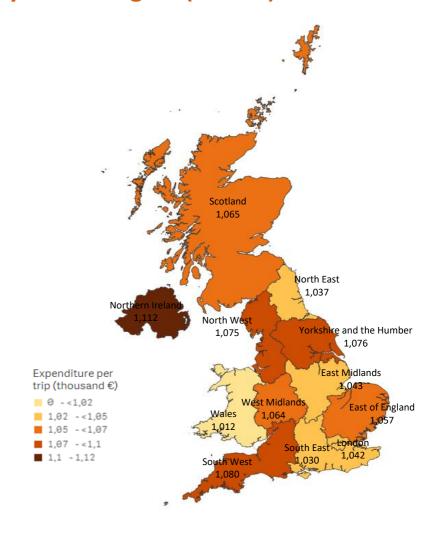

### **GRAN CANARIA: expenditure per tourist and trip by source region (NUTS1)**

| Code                                               | Region (NUTS1)           | Main cities            |
|----------------------------------------------------|--------------------------|------------------------|
| UKC                                                | North-East               | Teesside y Newcastle   |
| UKD                                                | North-West               | Manchester y Liverpool |
| UKE                                                | Yorkshire and The Humber | Leeds y Sheffield      |
| UKF                                                | East Midlands            | Nottingham             |
| UKG                                                | West Midlands            | Birmingham             |
| UKH                                                | East of England          | Cambridge              |
| UKI                                                | London                   | London                 |
| UKJ                                                | South-East               | Oxford                 |
| UKK                                                | South-West               | Bristol y Bath         |
| UKL                                                | Wales                    | Cardiff                |
| UKM                                                | Scotland                 | Glasgow y Edinburgh    |
| UKN                                                | Northern Ireland         | Belfast                |
| Source: ISTAC (Encuesta sobre el Gasto Turístico). |                          |                        |