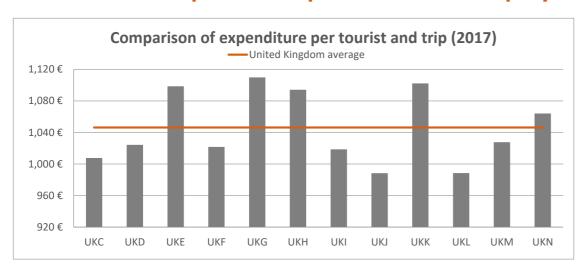

### **TENERIFE:** expenditure per tourist and trip by source region (NUTS1)

| Code | Region (NUTS1)           | Main cities            |
|------|--------------------------|------------------------|
| UKC  | North-East               | Teesside y Newcastle   |
| UKD  | North-West               | Manchester y Liverpool |
| UKE  | Yorkshire and The Humber | Leeds y Sheffield      |
| UKF  | East Midlands            | Nottingham             |
| UKG  | West Midlands            | Birmingham             |
| UKH  | East of England          | Cambridge              |
| UKI  | London                   | London                 |
| UKJ  | South-East               | Oxford                 |
| UKK  | South-West               | Bristol y Bath         |
| UKL  | Wales                    | Cardiff                |
| UKM  | Scotland                 | Glasgow y Edinburgh    |
| UKN  | Northern Ireland         | Belfast                |