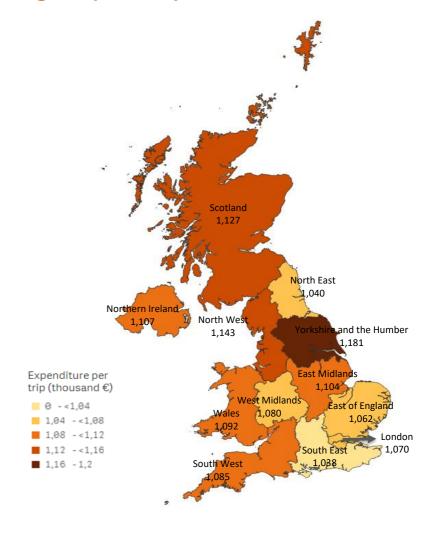

### **GRAN CANARIA: expenditure per tourist and trip by source region (NUTS1)**

| Code                                               | Region (NUTS1)           | Main cities            |
|----------------------------------------------------|--------------------------|------------------------|
| UKC                                                | North-East               | Teesside y Newcastle   |
| UKD                                                | North-West               | Manchester y Liverpool |
| UKE                                                | Yorkshire and The Humber | Leeds y Sheffield      |
| UKF                                                | East Midlands            | Nottingham             |
| UKG                                                | West Midlands            | Birmingham             |
| UKH                                                | East of England          | Cambridge              |
| UKI                                                | London                   | London                 |
| UKJ                                                | South-East               | Oxford                 |
| UKK                                                | South-West               | Bristol y Bath         |
| UKL                                                | Wales                    | Cardiff                |
| UKM                                                | Scotland                 | Glasgow y Edinburgh    |
| UKN                                                | Northern Ireland         | Belfast                |
| Source: ISTAC (Encuesta sobre el Gasto Turístico). |                          |                        |