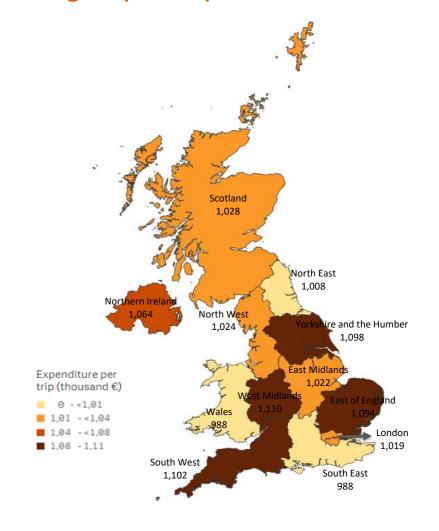

### **LANZAROTE:** expenditure per tourist and trip by source region (NUTS1)

| Code | Region (NUTS1)           | Main cities            |
|------|--------------------------|------------------------|
| UKC  | North-East               | Teesside y Newcastle   |
| UKD  | North-West               | Manchester y Liverpool |
| UKE  | Yorkshire and The Humber | Leeds y Sheffield      |
| UKF  | East Midlands            | Nottingham             |
| UKG  | West Midlands            | Birmingham             |
| UKH  | East of England          | Cambridge              |
| UKI  | London                   | London                 |
| UKJ  | South-East               | Oxford                 |
| UKK  | South-West               | Bristol y Bath         |
| UKL  | Wales                    | Cardiff                |
| UKM  | Scotland                 | Glasgow y Edinburgh    |
| UKN  | Northern Ireland         | Belfast                |