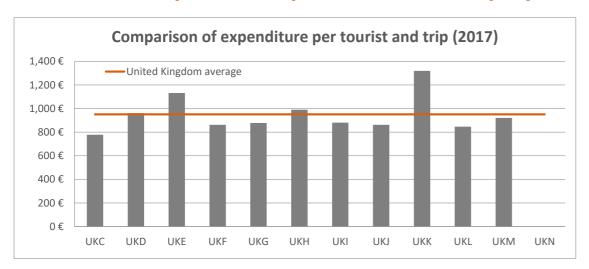

### **LANZAROTE:** expenditure per tourist and trip by source region (NUTS1)

| Code | Region (NUTS1)           | Main cities            |
|------|--------------------------|------------------------|
| UKC  | North-East               | Teesside y Newcastle   |
| UKD  | North-West               | Manchester y Liverpool |
| UKE  | Yorkshire and The Humber | Leeds y Sheffield      |
| UKF  | East Midlands            | Nottingham             |
| UKG  | West Midlands            | Birmingham             |
| UKH  | East of England          | Cambridge              |
| UKI  | London                   | London                 |
| UKJ  | South-East               | Oxford                 |
| UKK  | South-West               | Bristol y Bath         |
| UKL  | Wales                    | Cardiff                |
| UKM  | Scotland                 | Glasgow y Edinburgh    |
| UKN  | Northern Ireland         | Belfast                |