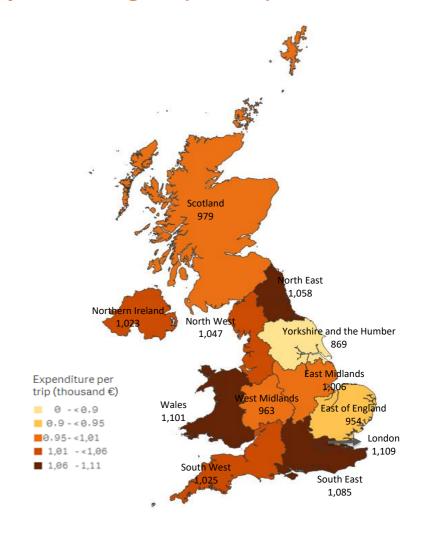

### **CANARY ISLANDS: expenditure per tourist and trip by source region (NUTS1)**

| Code                                               | Region (NUTS1)           | Main cities            |
|----------------------------------------------------|--------------------------|------------------------|
| UKC                                                | North-East               | Teesside y Newcastle   |
| UKD                                                | North-West               | Manchester y Liverpool |
| UKE                                                | Yorkshire and The Humber | Leeds y Sheffield      |
| UKF                                                | East Midlands            | Nottingham             |
| UKG                                                | West Midlands            | Birmingham             |
| UKH                                                | East of England          | Cambridge              |
| UKI                                                | London                   | London                 |
| UKJ                                                | South-East               | Oxford                 |
| UKK                                                | South-West               | Bristol y Bath         |
| UKL                                                | Wales                    | Cardiff                |
| UKM                                                | Scotland                 | Glasgow y Edinburgh    |
| UKN                                                | Northern Ireland         | Belfast                |
| Source: ISTAC (Encuesta sobre el Gasto Turístico). |                          |                        |