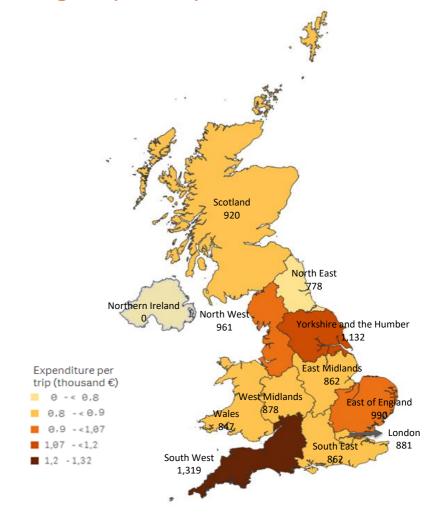

### **LANZAROTE:** expenditure per tourist and trip by source region (NUTS1)

| Code | Region (NUTS1)           | Main cities            |
|------|--------------------------|------------------------|
| UKC  | North-East               | Teesside y Newcastle   |
| UKD  | North-West               | Manchester y Liverpool |
| UKE  | Yorkshire and The Humber | Leeds y Sheffield      |
| UKF  | East Midlands            | Nottingham             |
| UKG  | West Midlands            | Birmingham             |
| UKH  | East of England          | Cambridge              |
| UKI  | London                   | London                 |
| UKJ  | South-East               | Oxford                 |
| UKK  | South-West               | Bristol y Bath         |
| UKL  | Wales                    | Cardiff                |
| UKM  | Scotland                 | Glasgow y Edinburgh    |
| UKN  | Northern Ireland         | Belfast                |