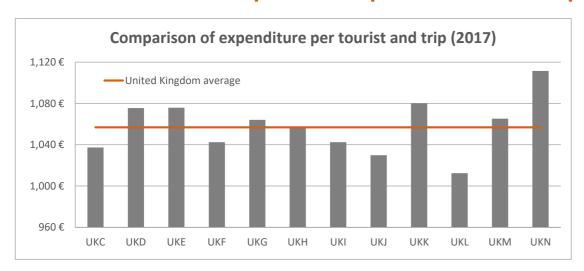

### **CANARY ISLANDS: expenditure per tourist and trip by source region (NUTS1)**

| Code                                               | Region (NUTS1)           | Main cities            |
|----------------------------------------------------|--------------------------|------------------------|
| UKC                                                | North-East               | Teesside y Newcastle   |
| UKD                                                | North-West               | Manchester y Liverpool |
| UKE                                                | Yorkshire and The Humber | Leeds y Sheffield      |
| UKF                                                | East Midlands            | Nottingham             |
| UKG                                                | West Midlands            | Birmingham             |
| UKH                                                | East of England          | Cambridge              |
| UKI                                                | London                   | London                 |
| UKJ                                                | South-East               | Oxford                 |
| UKK                                                | South-West               | Bristol y Bath         |
| UKL                                                | Wales                    | Cardiff                |
| UKM                                                | Scotland                 | Glasgow y Edinburgh    |
| UKN                                                | Northern Ireland         | Belfast                |
| Source: ISTAC (Encuesta sobre el Gasto Turístico). |                          |                        |