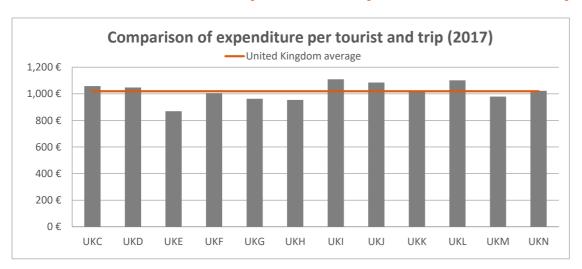

### **GRAN CANARIA: expenditure per tourist and trip by source region (NUTS1)**

| Code                                               | Region (NUTS1)           | Main cities            |
|----------------------------------------------------|--------------------------|------------------------|
| UKC                                                | North-East               | Teesside y Newcastle   |
| UKD                                                | North-West               | Manchester y Liverpool |
| UKE                                                | Yorkshire and The Humber | Leeds y Sheffield      |
| UKF                                                | East Midlands            | Nottingham             |
| UKG                                                | West Midlands            | Birmingham             |
| UKH                                                | East of England          | Cambridge              |
| UKI                                                | London                   | London                 |
| UKJ                                                | South-East               | Oxford                 |
| UKK                                                | South-West               | Bristol y Bath         |
| UKL                                                | Wales                    | Cardiff                |
| UKM                                                | Scotland                 | Glasgow y Edinburgh    |
| UKN                                                | Northern Ireland         | Belfast                |
| Source: ISTAC (Encuesta sobre el Gasto Turístico). |                          |                        |